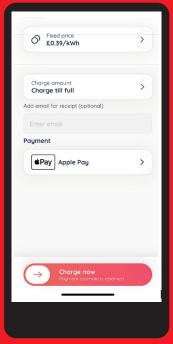

Add email for receipt (optional)

Enter email

Payment

Apple Pay

Select your payment method

Apple Pay

Apple Pay

Apple Pay

O Fixed price £0.39/kWh

Then choose your preferred payment method.
Credit Card, Debit Card or Apple Pay

5

Finally swipe the arrow from left to right on your phone screen with your finger and charging will begin.