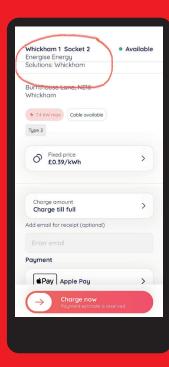

Charge amount

Changing the charge amount will reset the entered payment info

Charge till full

Fixed amount

Exvh

Save

Next select your charge amount. You can choose a fixed amount or simply charge until full. Charge amount
Charge till full

Add email for receipt (optional)

Enter email

Payment

Apple Pay

Select your payment method

Apple Pay

Apple Pay

Apple Pay

O Fixed price £0.39/kWh

Then choose your preferred payment method.
Credit Card, Debit Card or Apple Pay

5

Finally swipe the arrow from left to right on your phone screen with your finger and charging will begin.