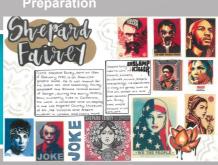

## ART AND DESIGN LEARNING JOURNEY











- Apprenticeship College F Refining portfolio

Students creating final piece















Skills based project covering traditional and new mediums



Idea

thinking



Art and



- Intentions
- development Inspiration **Annotations** Independent Refine
- **Observation drawing**
- Analysis of artists work
  Skill development
- Designing

Skills developed in a wide

Range of media



Salvador Dalí







- Day of the Dead
- **Tim Burton**
- Leia Cothran
- Content Context
- Sculpture design
- Pinch pot



Year 9 Surrealism

Refine Challenge **Formal** elements





Felt Thread Embroidery



- Creating textiles piece based artists researched.
- Running Stitch Double Running Stitch
- Template Textiles



- Sarah Graham
- Lucy Sparrow Compare Contrast



Painting and drawing skills refined.

Year 8 **Pick and Mix** 





- Annotation
- Artist Copy Research
- Compare Co