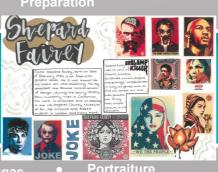

## ART AND DESIGN LEARNING JOURNEY

- Apprenticeship College F Refining portfolio

Students creating final piece

Skills based project covering traditional and new mediums

Idea

thinking

Art and

- Intentions
- development Inspiration **Annotations** Independent Refine
- **Observation drawing**
- Analysis of artists work
  Skill development
- Designing