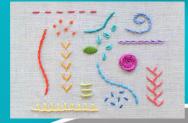

Felt Thread Embroidery

- Creating textiles piece based artists researched.
- Running Stitch Double Running Stitch
- Template Textiles

- Sarah Graham
- Lucy Sparrow Compare Contrast

Painting and drawing skills refined.