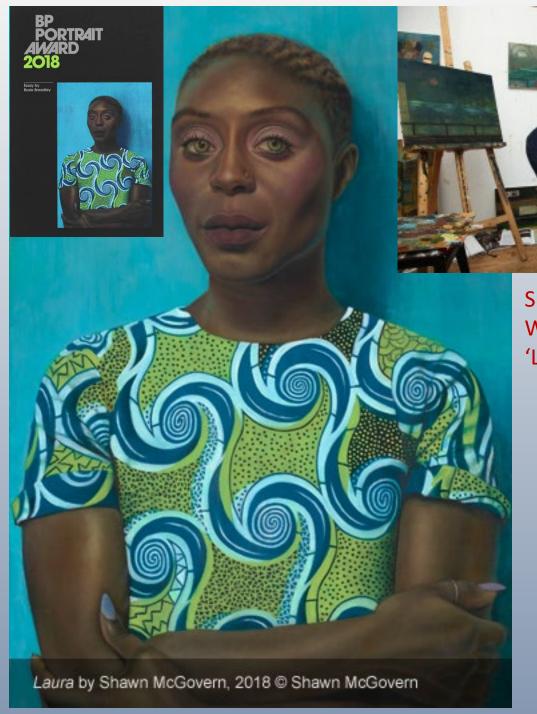

## National Portrait Gallery

Shawn McGovern Ex Trinity Student - Working Contemporary Artist painted 'Laura' 2018 BP Portrait Award

https://www.npg.org.uk/

https://www.npg.org.uk/collections/

https://www.nationalgallery.org.uk/paintings/search-the-collection