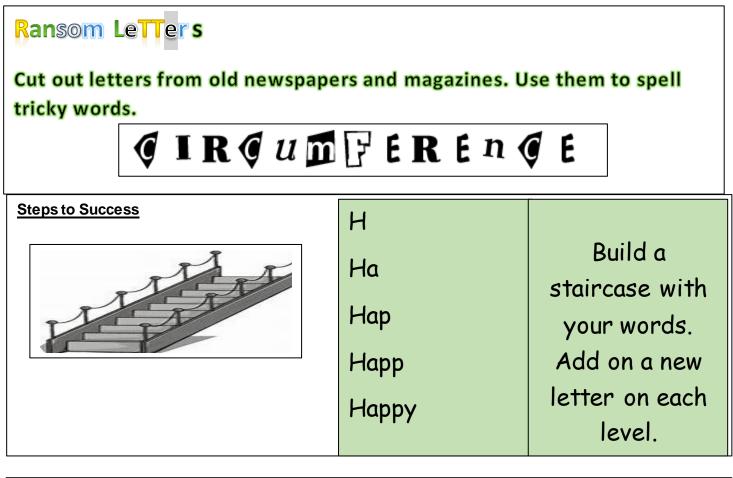

#### The Importance of Syllables in Spelling

All good spellers are skilful at breaking words up into syllables.

care - ful

hos – pit - al u – n i- ver – si - ty

Wed – nes - day,

fav- our,

dis-tinc-tion

Breaking a word into syllables makes it easier to deal with one small bit at a time.