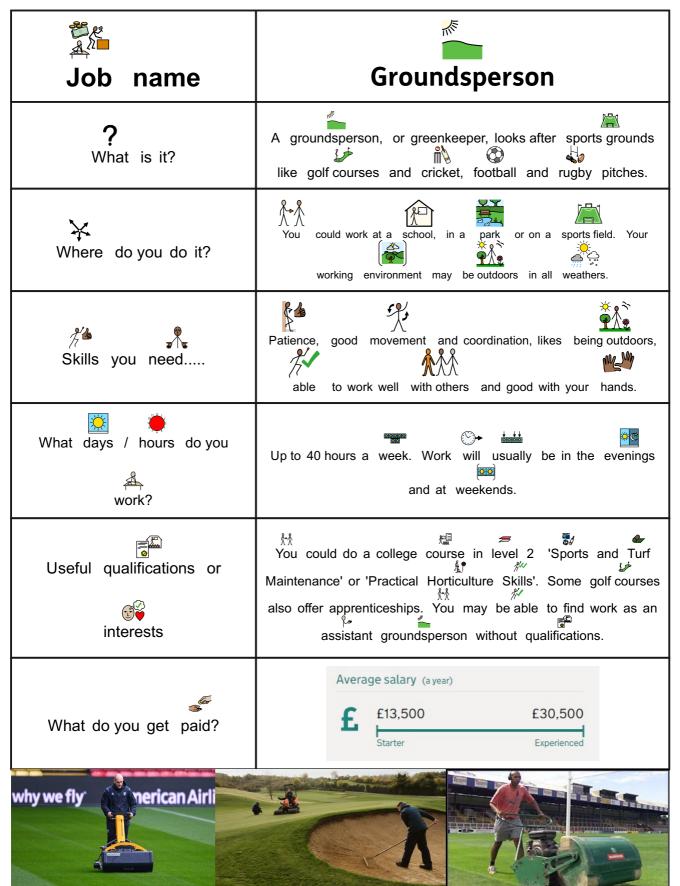

## Job of the week

| Groundsperson / Greenkeeper                                                                                                                                                                                                                                               |
|---------------------------------------------------------------------------------------------------------------------------------------------------------------------------------------------------------------------------------------------------------------------------|
| A groundsperson or greenkeeper looks after sports grounds. <b>Tasks include:</b> Preparing land for laying turf, mowing grass, marking lines on pitches or greens, applying turf treatments to control weeds, operating equipment like strimmers and ride-on lawn mowers. |
| You could work at a school, in a park or on a sports field. Your working environment may be outdoors in all weathers.                                                                                                                                                     |
| Attention to detail, patience, like working with your hands, good physical skills like movement and coordination, likes being outdoors, able to work well with others. You may need a driving licence.                                                                    |
| Up to 40 hours a week. Work will usually be in the evenings and at weekends.                                                                                                                                                                                              |
| You could do a college course in level 2 'Sports and Turf Maintenance' or 'Practical Horticulture Skills'. Some golf courses also offer apprenticeships. You may be able to find work as an assistant groundsperson without qualifications.                               |
| Average salary (a year)  £13,500 £30,500 Starter Experienced                                                                                                                                                                                                              |
|                                                                                                                                                                                                                                                                           |