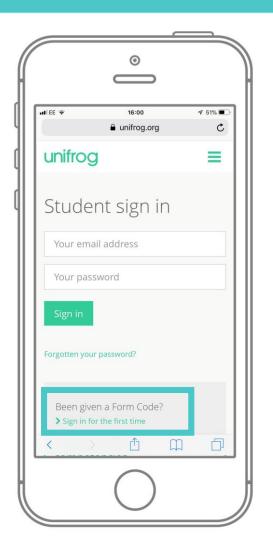

### Parents & guardians, get signed up!

Go to <u>www.unifrog.org/student</u> and click 'Sign in for the first time' You'll be asked for some details and a form code. This is what you need:

### <<Insert Parent Form Code here>>

After signing up, log into Unifrog using your email address and password via the student sign-in page!