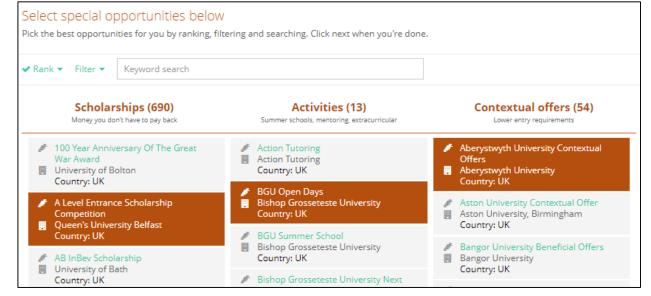

## unifrog

• Includes £5 million-worth of grants, bursaries,

scholarships, contextual offers and extracurricular activities

- These can be filtered by circumstances or characteristics, depending on the access requirements of the opportunity
- Includes direct links for applying
- Unlimited shortlists can be created and referred back to