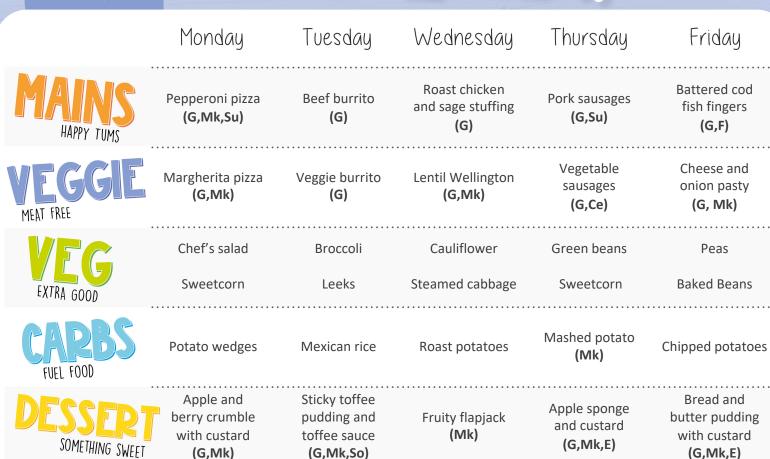

# MENU

Salad bar, pasta bar and panini option available daily

# WCCK 2

Chicken chow mein (G,Su)

Monday

Tuesday

Wednesday

Thursday

Friday

Jumbo sausage roll (G,E,Mk)

Roast gammon and apple sauce

Chicken pie (G,Mk)

Battered cod fish fingers

(G,F)

MEAT FREE

Teriyaki noodles (G,Mk,E)

Vegan sausage Roll (G,Ce)

Lentil Loaf (G)

Vegetable pie (G,Mk)

Spicy bean burger

(G,Mk,Su,Se)

Stir fried veggies

Baked beans

Green beans

Roasted carrots

Broccoli

Steamed cabbage

Peas

**Baked Beans** 

Egg fried rice (G,Mk)

Mashed potatoes (G)

Roast potatoes

New potatoes (Mk)

Sweetcorn

Chipped potatoes

Lemon drizzle cake with custard (G,Mk,E)

Treacle tart (G)

Mixed fruit crumble with custard (G,Mk)

Marble cake (G,Mk,E)

Chocolate brownie (G,Mk,E,Su)

22nd - St George's

Salad bar, pasta bar and panini option available daily