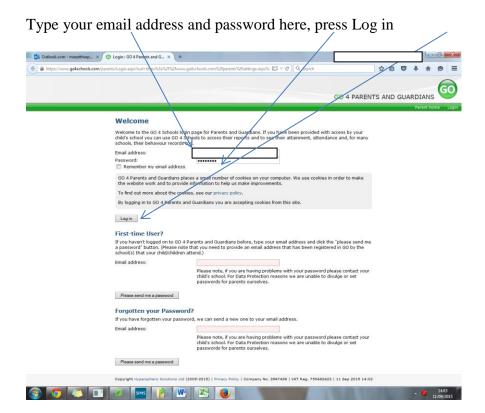

## **Logging on to Go4Schools**

Go4Schools can be accessed from the front page of the school website or by typing Go4Schools into a search engine. The first time you log on you will find this page. Click the Parent icon to take you to the next page