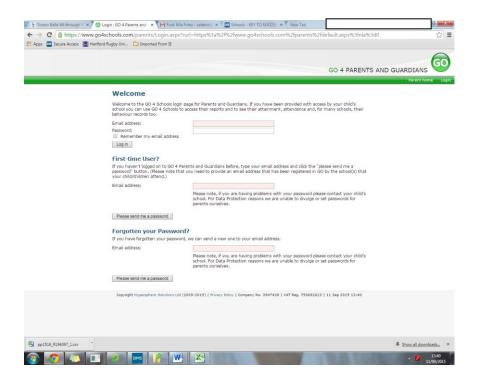

## **Logging on to Go4Schools**

Go4Schools can be accessed from the front page of the school website or by typing Go4Schools into a search engine. The first time you log on you will find this page. Click the Parent icon to take you to the next page