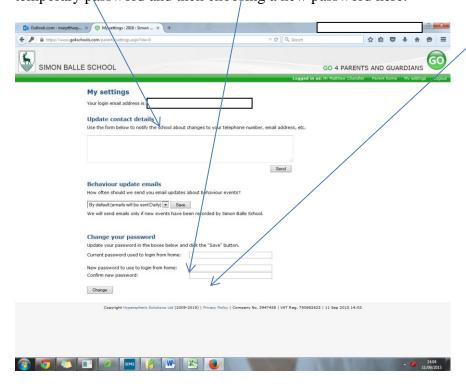

You can change your password in My Settings. Your email address will automatically appear here and you will able to change your password by entering your temporary password and then choosing a new password here.

Once your password has been successfully changed you will receive the following message. If you then click on Parent Home this will take you to your child.