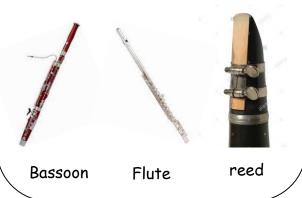

#### Woodwind

Instruments where the sound is produced by blowing air into it, either through a hole like a flute, or through a reed like a clarinet.