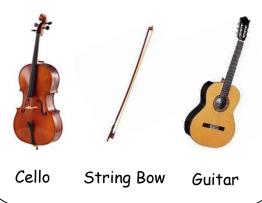

#### Strings

Instruments that have strings that are plucked or played with a bow to produce a sound.