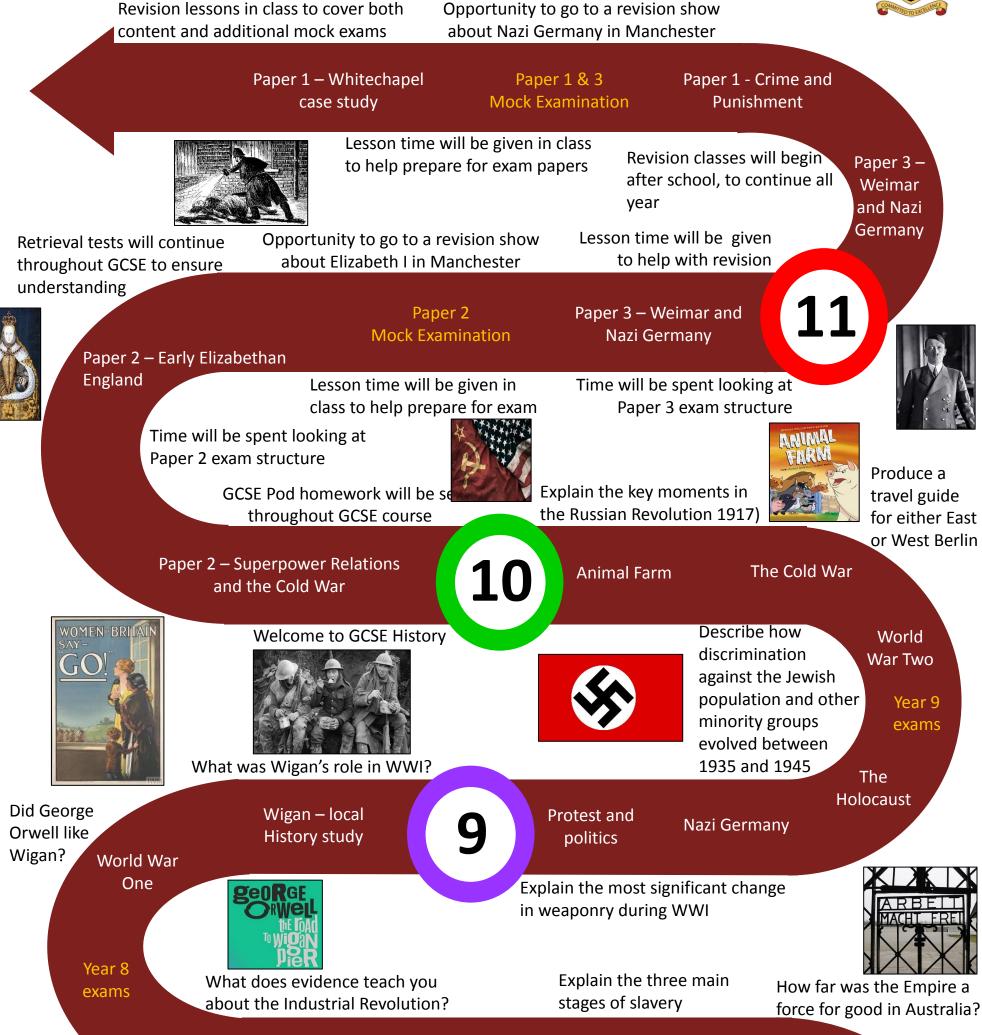

## **History - Learning Journey**

| Who was<br>responsible for<br>the sinking of | Revolution                                                                                                      | Civil Rights                                  | The Slave                           | Trade                                        |  |
|----------------------------------------------|-----------------------------------------------------------------------------------------------------------------|-----------------------------------------------|-------------------------------------|----------------------------------------------|--|
| the Titanic?                                 | How useful are sources A<br>enquiry into discriminati<br>the twentieth century?<br>Which was m<br>Kings, Church |                                               |                                     | British rule<br>in Australia                 |  |
| LILL                                         |                                                                                                                 |                                               | ore powerful –                      | Taking Australia –<br>adventure or invasion? |  |
| Why were wooden ke                           | eps                                                                                                             | Kings, church                                 |                                     | Empire                                       |  |
| replaced by stone?                           | Year 7 exams                                                                                                    | Life and religion in<br>Medieval England      | The English Civ<br>and the restor   |                                              |  |
| Ca                                           | and why v                                                                                                       | Motte and Bailey castles vere they important? | What role did W<br>English Civil Wa | /igan play in the<br>r?                      |  |
|                                              |                                                                                                                 | rces tell us about<br>attle of Hastings?      | Who am I?                           | Welcome to History                           |  |
|                                              | 1066 and the                                                                                                    |                                               |                                     |                                              |  |
|                                              | Norman conquest The Vikir                                                                                       |                                               | gs                                  | The Anglo-Saxons                             |  |
|                                              | Explain what the Viking<br>Anglo-Saxons did for B                                                               |                                               |                                     |                                              |  |