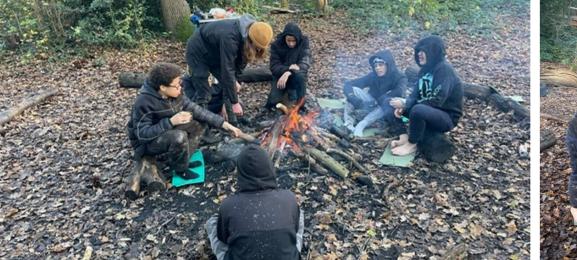

# Our Prefects

Our pilot project with a group of students started this term with The Bushcraft Riders. Students meet the Bushcraft Riders team at Highams Park Lake in Waltham Forest to prepare for their adventure into and around Epping Forest. They collect their mountain bikes and bushcraft equipment for the day and then embark on a ride through the forest. Activities are structured around the criteria of the John Muir Award Activities and include:

- Bushcraft: shelter building, fire lighting, woodland crafts
- Mountain biking
- · Food (foraging and cooking for survival)
- Basic orientation skills
- Cycle emergency mechanics

*wild* place DISCOVER EXPLORE CONSERVE SHARE