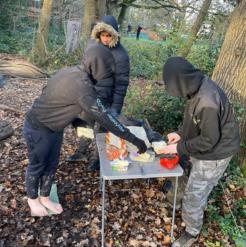

# Our Prefects

Our pilot project with a group of students started this term with The Bushcraft Riders. Students meet the Bushcraft Riders team at Highams Park Lake in Waltham Forest to prepare for their adventure into and around Epping Forest. They collect their mountain bikes and bushcraft equipment for the day and then embark on a ride through the forest. Activities are structured around the criteria of the John Muir Award Activities and include:

- Bushcraft: shelter building, fire lighting, woodland crafts
- Mountain biking
- · Food (foraging and cooking for survival)
- Basic orientation skills
- Cycle emergency mechanics

*wild* place DISCOVER EXPLORE CONSERVE SHARE