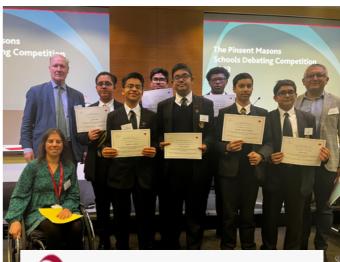

## **Pinsent Masons Big Debate**

"Feedback from the event was incredibly positive about the contribution the boys made.

"Rue and I attended Rokeby School yesterday to put on a coaching session in advance of December's Debating Competition. I just wanted to say it was an absolute pleasure it was to spend 2 hours coaching such a talented, engaged, enthusiastic and motivated group. They were a real credit to the school and I look forward to seeing them again on the big day."

Legal Director, Pinsent Masons

On Monday, thirty students from Year 10 received a full day of public speaking training with an expert trainer from the Speakers Trust.

The impact on the students was profound, with all students creating well-structured, engaging speeches.

A special congratulations to Misbah, Adrian and Samiul, who are this year's finalists for the Jack Petchey Speak Out Challenge.