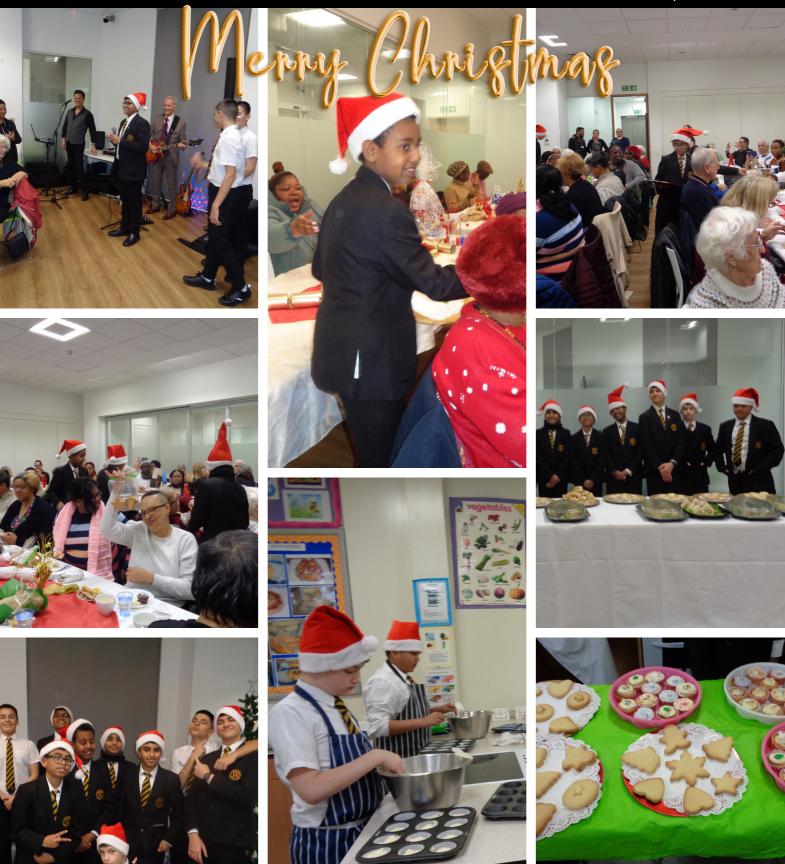

## Canning Town and Custom House Neighbourhood Intergenerational Christmas Event

A multi-talented group of Rokeby students visited the Canning Town and Custom House residents' tea party on the 4th of December. The enthusiastic Food and Nutrition students made delicious Christmas cakes, biscuits, mince pies and served Christmas treats to over sixty people at their afternoon Christmas Tea Party. They were also given some special Christmas cards.

Everyone had a fantastic time as they enjoyed the food, company and the interactions with the each other. Stories were shared across the generations and the positive impact was visible for everyone involved. The residents and organisers were very excited and grateful for the students' contribution throughout the event. We have been invited to visit again and are already looking forward to the next event.