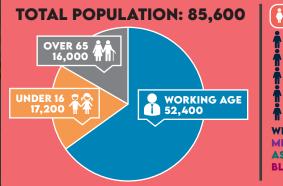

#### **REDDITCH KEY INFO**

...

MIXED/MULTIPLE ETHNIC GROUPS 2% ASIAN / BRITISH ASIAN 4.8% BLACK / BLACK BRITISH 1%