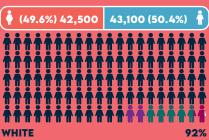

#### **REDDITCH KEY INFO**

...

MIXED/MULTIPLE ETHNIC GROUPS 2% ASIAN / BRITISH ASIAN 4.8% BLACK / BLACK BRITISH 1%