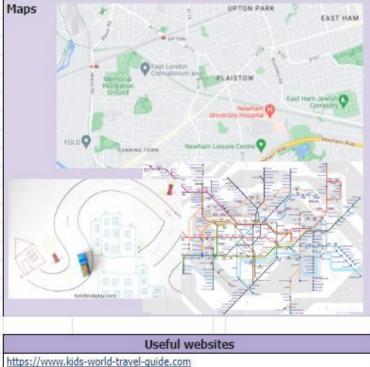

## **Reception- Geography. Final Enquiry: Where would be a good place to visit?**

| Theme | Learning Goal                  | Key Questions to be asked                  | Answers                                                                                                         |  |  |
|-------|--------------------------------|--------------------------------------------|-----------------------------------------------------------------------------------------------------------------|--|--|
| 0     |                                | Who is in our community?                   | A community is a group of peoplel with similar interests or residing in the same place such as Portway.         |  |  |
|       | We are part of a<br>community. | What does our community use in our school? | Plaistow has lots of different types of buildings that serve different purposes.                                |  |  |
| TİX   | communicy.                     | Where do people liive?                     | People live in homes in our community and they can look similar or different from each other.                   |  |  |
| 6     | Maps and plans                 | How do people come to school?              | Everybody in our school community has to travel to school. Everyone can do this differently.                    |  |  |
|       | represent areas and            | How can we show where we have been?        | Maps are pictures which show what places look like. You can use these to describe how you get to school.        |  |  |
| TİI   | show their features.           | How do you draw a map?                     | To draw a route map you can organise photos and pictures into the order you saw them.                           |  |  |
| 0     |                                | Where do we liive?                         | Everyone at Portway lives close to the school which is in London.                                               |  |  |
|       | We live on planet<br>Earth.    | How are places different from each other?  | When people travel out of Plaistow and London they may need to wear different clothes.                          |  |  |
| T † I | Lai tii.                       | How do people travel to different places?  | When travelling long distances the way people travel will be different. They will need to use planes, trains et |  |  |

**Physical features** 

on the Earth's surface.

**Physical features** 

| P Company of the second second second second second second second second second second second second second second second second second second second second second second second second second second second second second second second second second second second second second second second second second second second second second second second second second second second second second second second second second second second second second second second second second second second second second second second second second second second second second second second second second second second second second second second second second second second second second second second second second second second second second second second second second second second second second second second second second second second second second second second second second second second second second second second second second second second second second second second second second second second second second second second second second second second second second second second second second second second second second second second second second second second second second second second second second second second second second second second second second second second second second second second second second second second second second second second second second second second second second second second second second second second second second second second second second second second second second second second second second second second second second second second second second second second second second second second second second second second second second second second second second second second second second second second second second second second second second second second second second second second second second second second second second second second second second second second second second second second second second second second second second second second second second second second second second second | local area         | The area around where you currently                                                                                         | home                                                           | list      |
|--------------------------------------------------------------------------------------------------------------------------------------------------------------------------------------------------------------------------------------------------------------------------------------------------------------------------------------------------------------------------------------------------------------------------------------------------------------------------------------------------------------------------------------------------------------------------------------------------------------------------------------------------------------------------------------------------------------------------------------------------------------------------------------------------------------------------------------------------------------------------------------------------------------------------------------------------------------------------------------------------------------------------------------------------------------------------------------------------------------------------------------------------------------------------------------------------------------------------------------------------------------------------------------------------------------------------------------------------------------------------------------------------------------------------------------------------------------------------------------------------------------------------------------------------------------------------------------------------------------------------------------------------------------------------------------------------------------------------------------------------------------------------------------------------------------------------------------------------------------------------------------------------------------------------------------------------------------------------------------------------------------------------------------------------------------------------------------------------------------------------------|--------------------|-----------------------------------------------------------------------------------------------------------------------------|----------------------------------------------------------------|-----------|
| Mercela PLAISTOW                                                                                                                                                                                                                                                                                                                                                                                                                                                                                                                                                                                                                                                                                                                                                                                                                                                                                                                                                                                                                                                                                                                                                                                                                                                                                                                                                                                                                                                                                                                                                                                                                                                                                                                                                                                                                                                                                                                                                                                                                                                                                                               |                    | reside since by living there you are                                                                                        | animals                                                        | find      |
| Crouns East Ham Jawish Cametory                                                                                                                                                                                                                                                                                                                                                                                                                                                                                                                                                                                                                                                                                                                                                                                                                                                                                                                                                                                                                                                                                                                                                                                                                                                                                                                                                                                                                                                                                                                                                                                                                                                                                                                                                                                                                                                                                                                                                                                                                                                                                                |                    | considered a local.                                                                                                         | house                                                          | same      |
| Deseruty Hospital                                                                                                                                                                                                                                                                                                                                                                                                                                                                                                                                                                                                                                                                                                                                                                                                                                                                                                                                                                                                                                                                                                                                                                                                                                                                                                                                                                                                                                                                                                                                                                                                                                                                                                                                                                                                                                                                                                                                                                                                                                                                                                              | plants and animals | Living things that grow and live in our world without any input from humans.                                                | street                                                         | different |
| FOLD OF THE STATE OF THE STATE OF THE STATE OF THE STATE OF THE STATE OF THE STATE OF THE STATE OF THE STATE OF THE STATE OF THE STATE OF THE STATE OF THE STATE OF THE STATE OF THE STATE OF THE STATE OF THE STATE OF THE STATE OF THE STATE OF THE STATE OF THE STATE OF THE STATE OF THE STATE OF THE STATE OF THE STATE OF THE STATE OF THE STATE OF THE STATE OF THE STATE OF THE STATE OF THE STATE OF THE STATE OF THE STATE OF THE STATE OF THE STATE OF THE STATE OF THE STATE OF THE STATE OF THE STATE OF THE STATE OF THE STATE OF THE STATE OF THE STATE OF THE STATE OF THE STATE OF THE STATE OF THE STATE OF THE STATE OF THE STATE OF THE STATE OF THE STATE OF THE STATE OF THE STATE OF THE STATE OF THE STATE OF THE STATE OF THE STATE OF THE STATE OF THE STATE OF THE STATE OF THE STATE OF THE STATE OF THE STATE OF THE STATE OF THE STATE OF THE STATE OF THE STATE OF THE STATE OF THE STATE OF THE STATE OF THE STATE OF THE STATE OF THE STATE OF THE STATE OF THE STATE OF THE STATE OF THE STATE OF THE STATE OF THE STATE OF THE STATE OF THE STATE OF THE STATE OF THE STATE OF THE STATE OF THE STATE OF THE STATE OF THE STATE OF THE STATE OF THE STATE OF THE STATE OF THE STATE OF THE STATE OF THE STATE OF THE STATE OF THE STATE OF THE STATE OF THE STATE OF THE STATE OF THE STATE OF THE STATE OF THE STATE OF THE STATE OF THE STATE OF THE STATE OF THE STATE OF THE STATE OF THE STATE OF THE STATE OF THE STATE OF THE STATE OF THE STATE OF THE STATE OF THE STATE OF THE STATE OF THE STATE OF THE STATE OF THE STATE OF THE STATE OF THE STATE OF THE STATE OF THE STATE OF THE STATE OF THE STATE OF THE STATE OF THE STATE OF THE STATE OF THE STATE OF THE STATE OF THE STATE OF THE STATE OF THE STATE OF THE STATE OF THE STATE OF THE STATE OF THE STATE OF THE STATE OF THE STATE OF THE STATE OF THE STATE OF THE STATE OF THE STATE OF THE STATE OF THE STATE OF THE STATE OF THE STATE OF THE STATE OF THE STATE OF THE STATE OF THE STATE OF THE STATE OF THE STATE OF THE STATE OF THE STATE OF THE STATE OF THE STATE OF THE STATE OF THE STATE OF THE STATE  |                    |                                                                                                                             | Earth                                                          |           |
| CANSING TOWN                                                                                                                                                                                                                                                                                                                                                                                                                                                                                                                                                                                                                                                                                                                                                                                                                                                                                                                                                                                                                                                                                                                                                                                                                                                                                                                                                                                                                                                                                                                                                                                                                                                                                                                                                                                                                                                                                                                                                                                                                                                                                                                   |                    |                                                                                                                             | inside                                                         |           |
|                                                                                                                                                                                                                                                                                                                                                                                                                                                                                                                                                                                                                                                                                                                                                                                                                                                                                                                                                                                                                                                                                                                                                                                                                                                                                                                                                                                                                                                                                                                                                                                                                                                                                                                                                                                                                                                                                                                                                                                                                                                                                                                                |                    |                                                                                                                             | outside                                                        |           |
|                                                                                                                                                                                                                                                                                                                                                                                                                                                                                                                                                                                                                                                                                                                                                                                                                                                                                                                                                                                                                                                                                                                                                                                                                                                                                                                                                                                                                                                                                                                                                                                                                                                                                                                                                                                                                                                                                                                                                                                                                                                                                                                                |                    | Human features                                                                                                              | journey                                                        |           |
|                                                                                                                                                                                                                                                                                                                                                                                                                                                                                                                                                                                                                                                                                                                                                                                                                                                                                                                                                                                                                                                                                                                                                                                                                                                                                                                                                                                                                                                                                                                                                                                                                                                                                                                                                                                                                                                                                                                                                                                                                                                                                                                                | human features     | Things made or built by humans like<br>cities, houses, roads, bridges, farms. etc                                           |                                                                |           |
|                                                                                                                                                                                                                                                                                                                                                                                                                                                                                                                                                                                                                                                                                                                                                                                                                                                                                                                                                                                                                                                                                                                                                                                                                                                                                                                                                                                                                                                                                                                                                                                                                                                                                                                                                                                                                                                                                                                                                                                                                                                                                                                                |                    |                                                                                                                             | Geographical skills (Discplinary Knowledge)                    |           |
|                                                                                                                                                                                                                                                                                                                                                                                                                                                                                                                                                                                                                                                                                                                                                                                                                                                                                                                                                                                                                                                                                                                                                                                                                                                                                                                                                                                                                                                                                                                                                                                                                                                                                                                                                                                                                                                                                                                                                                                                                                                                                                                                | playground         | An area designed for playing in .                                                                                           | Mapping                                                        |           |
|                                                                                                                                                                                                                                                                                                                                                                                                                                                                                                                                                                                                                                                                                                                                                                                                                                                                                                                                                                                                                                                                                                                                                                                                                                                                                                                                                                                                                                                                                                                                                                                                                                                                                                                                                                                                                                                                                                                                                                                                                                                                                                                                | school             | A building and community which exists<br>together to learn and teach the skills and<br>knowledge needed to live in society. | Find the same place on a different type of map                 |           |
|                                                                                                                                                                                                                                                                                                                                                                                                                                                                                                                                                                                                                                                                                                                                                                                                                                                                                                                                                                                                                                                                                                                                                                                                                                                                                                                                                                                                                                                                                                                                                                                                                                                                                                                                                                                                                                                                                                                                                                                                                                                                                                                                |                    |                                                                                                                             | Sort pictures into the order of when we saw them on a route.   |           |
|                                                                                                                                                                                                                                                                                                                                                                                                                                                                                                                                                                                                                                                                                                                                                                                                                                                                                                                                                                                                                                                                                                                                                                                                                                                                                                                                                                                                                                                                                                                                                                                                                                                                                                                                                                                                                                                                                                                                                                                                                                                                                                                                |                    |                                                                                                                             | Use photos from a trip to draw my own map.                     |           |
|                                                                                                                                                                                                                                                                                                                                                                                                                                                                                                                                                                                                                                                                                                                                                                                                                                                                                                                                                                                                                                                                                                                                                                                                                                                                                                                                                                                                                                                                                                                                                                                                                                                                                                                                                                                                                                                                                                                                                                                                                                                                                                                                | equipment          | Tools used to carry out a task. This can be large or small.                                                                 | Talk about places I have been using a digital map and photos.  |           |
| Useful websites                                                                                                                                                                                                                                                                                                                                                                                                                                                                                                                                                                                                                                                                                                                                                                                                                                                                                                                                                                                                                                                                                                                                                                                                                                                                                                                                                                                                                                                                                                                                                                                                                                                                                                                                                                                                                                                                                                                                                                                                                                                                                                                |                    |                                                                                                                             | Enquiry / Fieldwork                                            |           |
| https://www.kids-world-travel-guide.com                                                                                                                                                                                                                                                                                                                                                                                                                                                                                                                                                                                                                                                                                                                                                                                                                                                                                                                                                                                                                                                                                                                                                                                                                                                                                                                                                                                                                                                                                                                                                                                                                                                                                                                                                                                                                                                                                                                                                                                                                                                                                        |                    |                                                                                                                             | Question the suitability of an object to meet a need.          |           |
| https://www.youtube.com/watch?v=x0j28cQm5Y8                                                                                                                                                                                                                                                                                                                                                                                                                                                                                                                                                                                                                                                                                                                                                                                                                                                                                                                                                                                                                                                                                                                                                                                                                                                                                                                                                                                                                                                                                                                                                                                                                                                                                                                                                                                                                                                                                                                                                                                                                                                                                    | transport          | A system or means of conveying people<br>or goods from place to place.                                                      | Choose an appropriate object according to its properties to    |           |
| https://www.bbc.co.uk/teach/class-clips-video/geography-ks1-ks2-your-world/z6                                                                                                                                                                                                                                                                                                                                                                                                                                                                                                                                                                                                                                                                                                                                                                                                                                                                                                                                                                                                                                                                                                                                                                                                                                                                                                                                                                                                                                                                                                                                                                                                                                                                                                                                                                                                                                                                                                                                                                                                                                                  |                    |                                                                                                                             | answer a question.                                             |           |
| <u>7bmfr</u>                                                                                                                                                                                                                                                                                                                                                                                                                                                                                                                                                                                                                                                                                                                                                                                                                                                                                                                                                                                                                                                                                                                                                                                                                                                                                                                                                                                                                                                                                                                                                                                                                                                                                                                                                                                                                                                                                                                                                                                                                                                                                                                   | travel             | Using transport to move from one place to another.                                                                          | Say what is the same and different about 2 unfamiliar objects. |           |
| https://www.busythings.co.uk/play/#                                                                                                                                                                                                                                                                                                                                                                                                                                                                                                                                                                                                                                                                                                                                                                                                                                                                                                                                                                                                                                                                                                                                                                                                                                                                                                                                                                                                                                                                                                                                                                                                                                                                                                                                                                                                                                                                                                                                                                                                                                                                                            |                    |                                                                                                                             | Verbally label the parts of new objects.                       |           |
| https://www.bbc.co.uk/cbeebies/games/love-monster-fluffytown-adventures                                                                                                                                                                                                                                                                                                                                                                                                                                                                                                                                                                                                                                                                                                                                                                                                                                                                                                                                                                                                                                                                                                                                                                                                                                                                                                                                                                                                                                                                                                                                                                                                                                                                                                                                                                                                                                                                                                                                                                                                                                                        |                    | to unoticit                                                                                                                 | Describe what I have writeen about an object.                  |           |
| https://www.bbc.co.uk/cbeebies/games/love-monster-fluffytown-adventures                                                                                                                                                                                                                                                                                                                                                                                                                                                                                                                                                                                                                                                                                                                                                                                                                                                                                                                                                                                                                                                                                                                                                                                                                                                                                                                                                                                                                                                                                                                                                                                                                                                                                                                                                                                                                                                                                                                                                                                                                                                        |                    | to another.                                                                                                                 |                                                                |           |