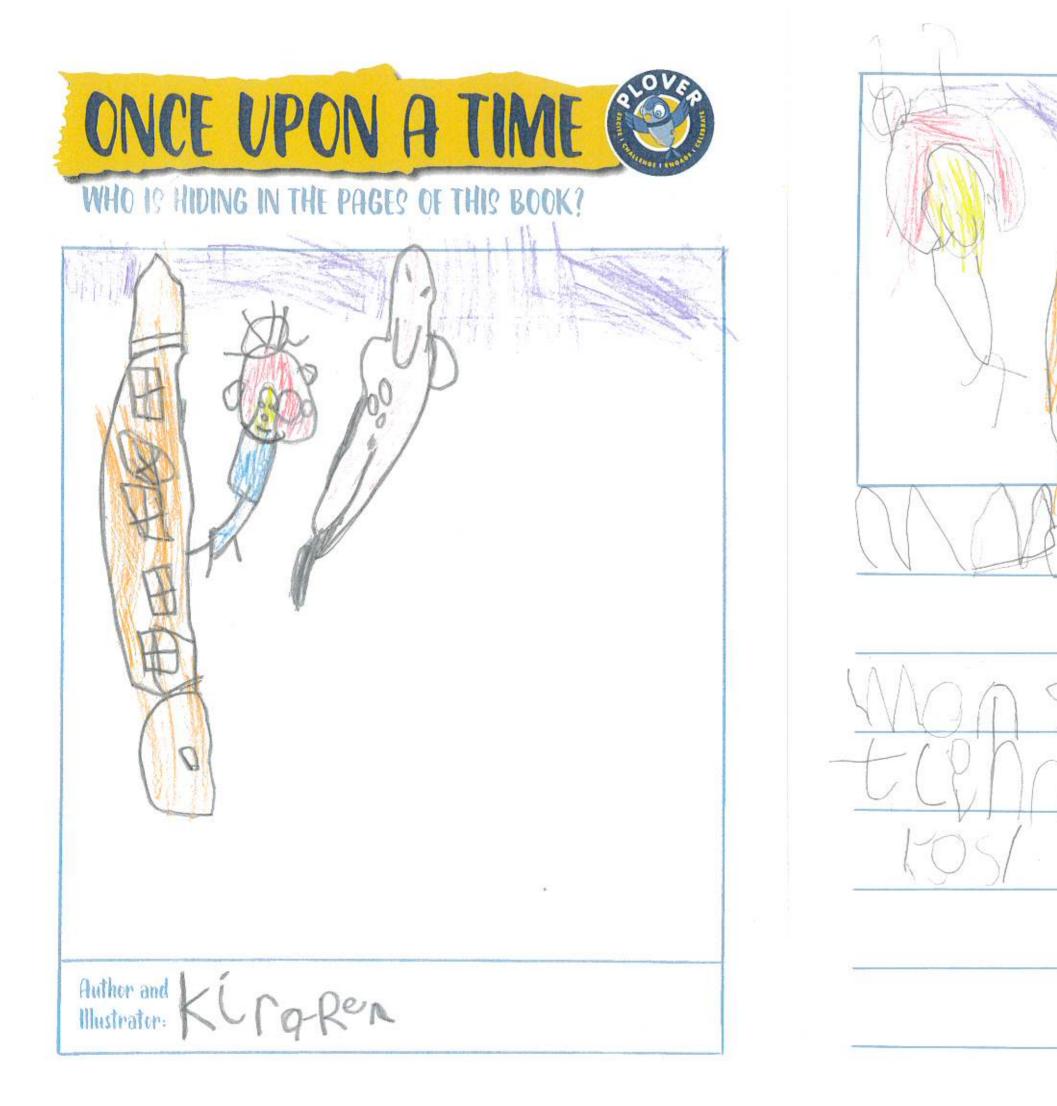

Kylan @ Once upon a time a gingerbread man climbs the tree.

÷.

|     | (   |     | ) ( |   |    |
|-----|-----|-----|-----|---|----|
|     |     |     |     |   | -  |
| 0   | Q   | 1   |     |   |    |
| K   |     | J   |     | Z |    |
| ney | lar | nd. |     |   | ×. |
| 0   |     |     |     |   |    |
|     |     |     |     |   |    |