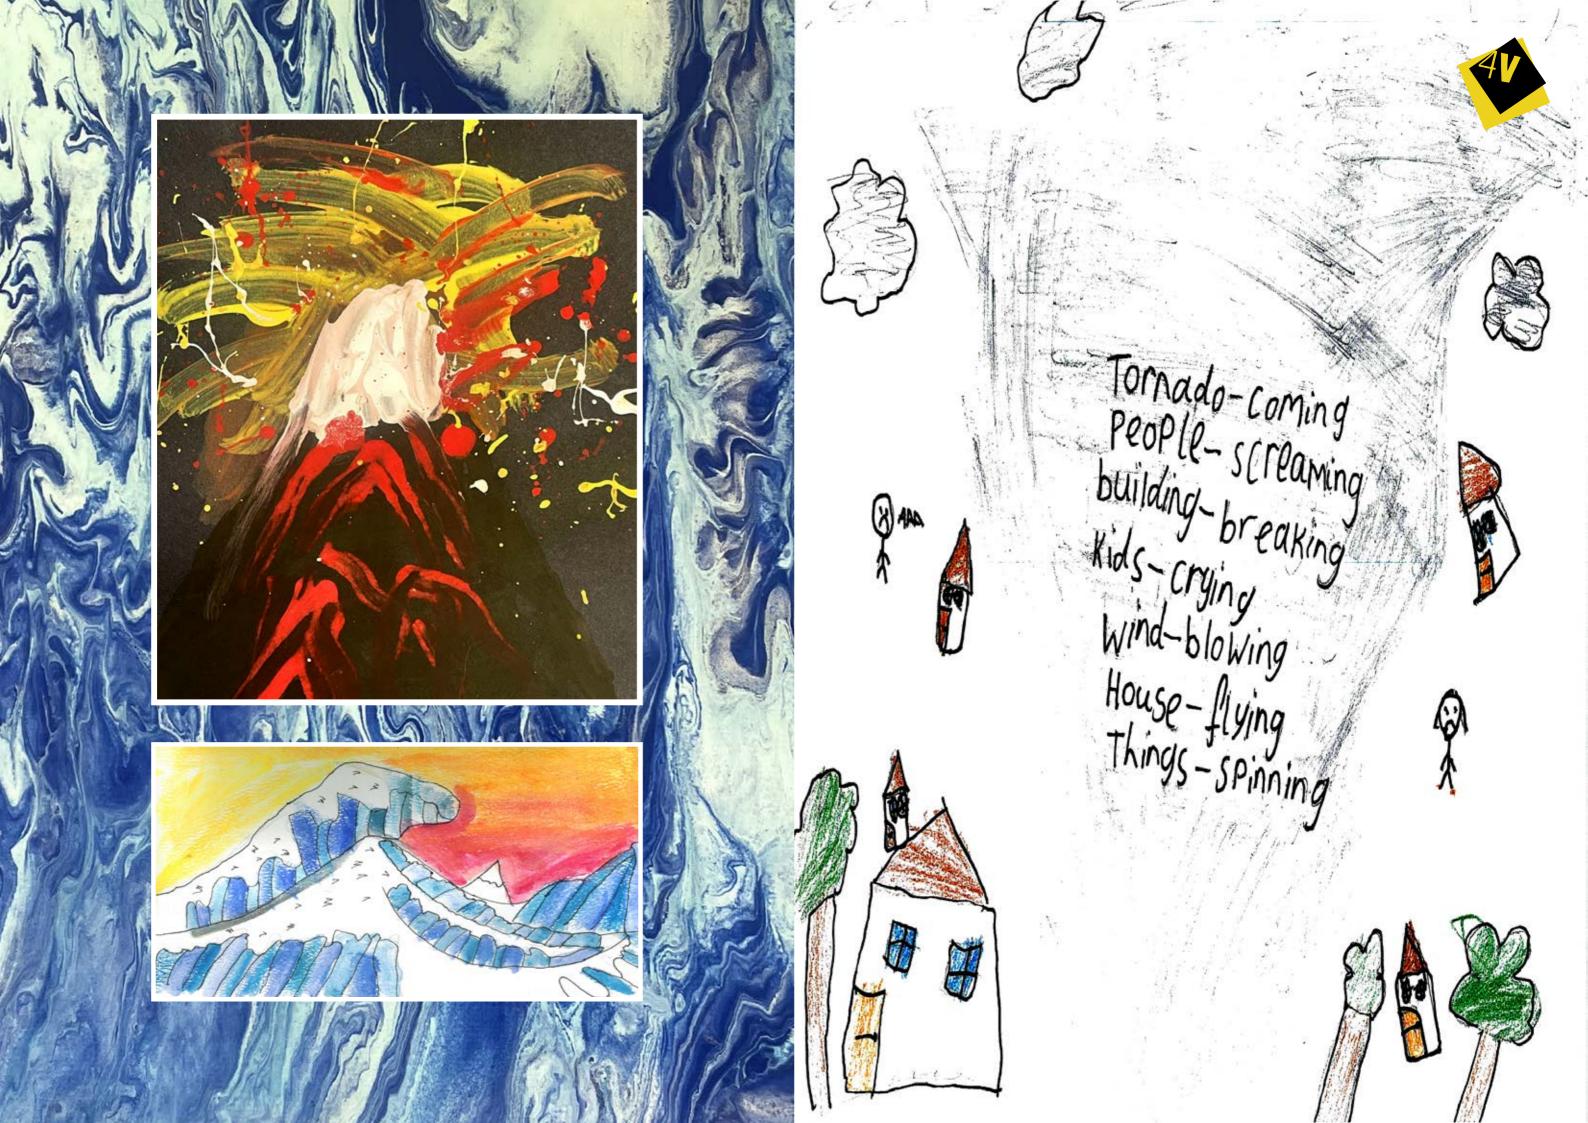

Tornado Spining, twisting and turning around everywhere Tornadoes are Volent So houses are being broken by them. Trees are facting down near by my street. peaop Le are screa ming every Where

Noter riseing, different houses gliding many children cring, people running and hideing, some people tring tesue teams running, people screeming help! Gusshing noter banging. Rivers overflowling, cots almost drawing waster covering everything, hard windows smostling!

pedele flooding
pedele flooding
terrified
cars broken
coads king stuss/
leaving houses
village destroyed onstant rain

Spinning tothado Picking up every thing in it's Path. going 50 KMPh. Destructive to the cand UPROOTING trees.smass throughouses spining at insome