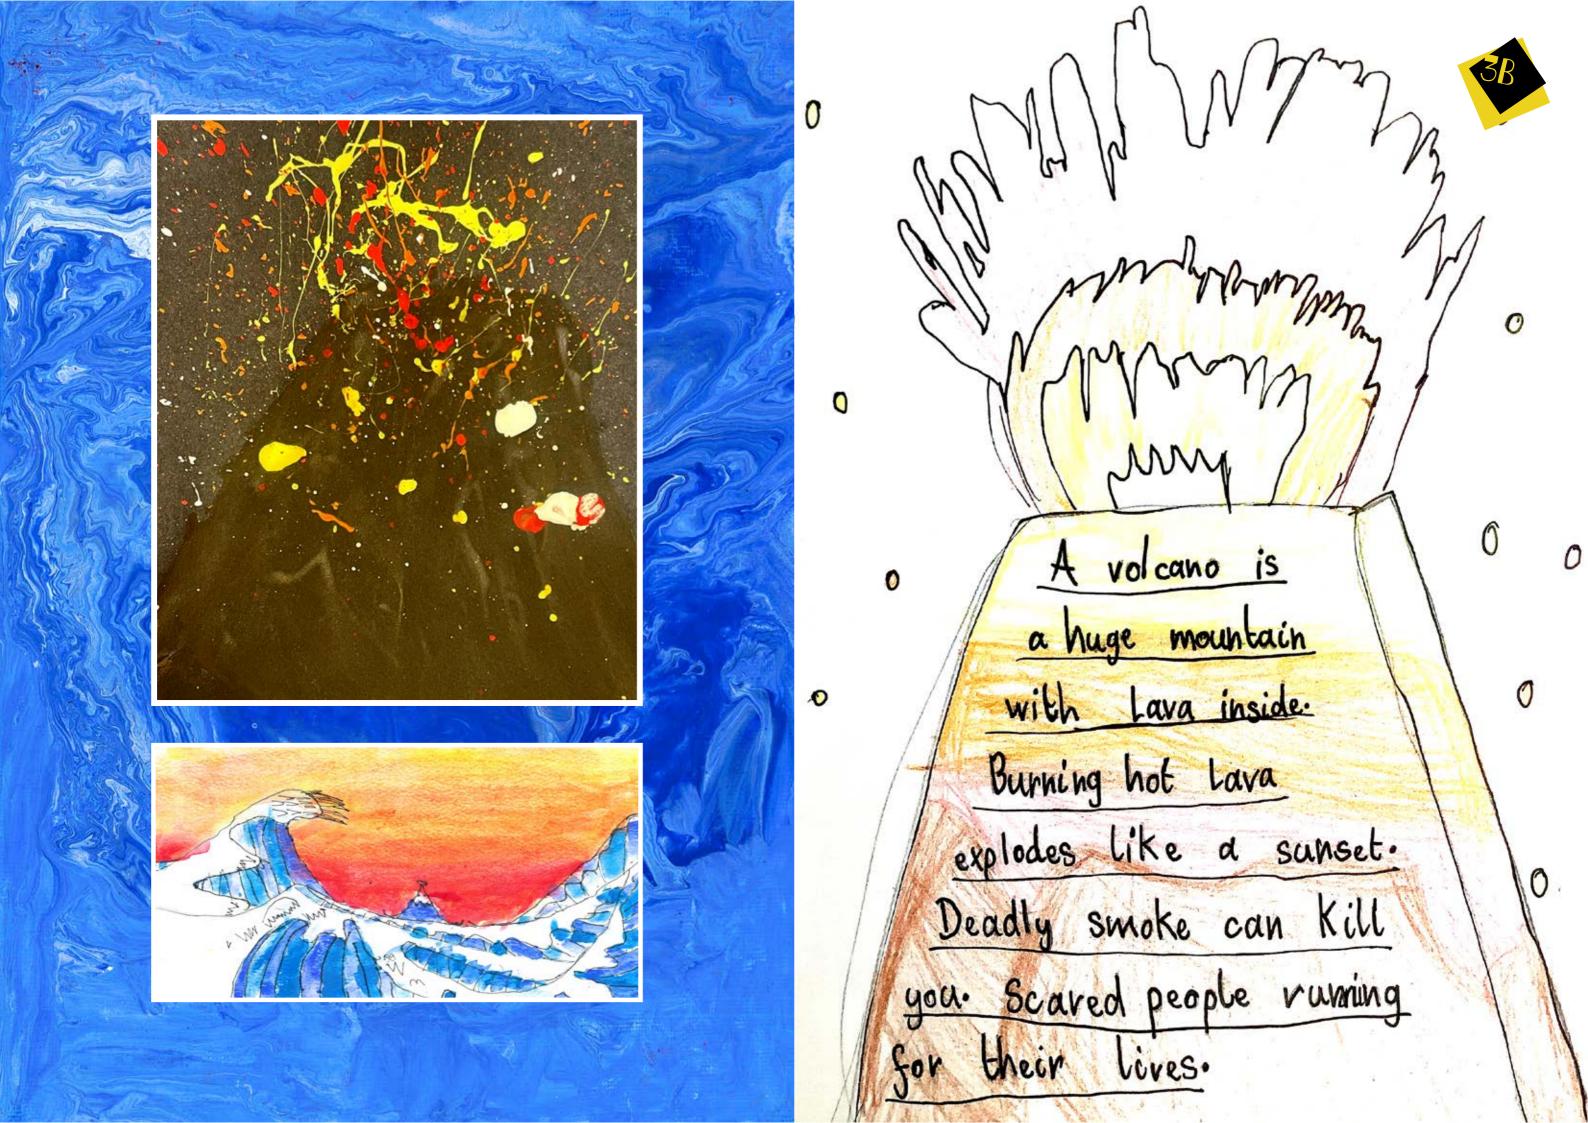

Avolcano is a mossive mountain ready to explode. Lava Lightsup the sky like a beautiful sun, set. steaming A ot Lava Mushing down a like a builet what danger humanrand e tans.

A tall, volcaso explodes hot lava like orange Sireworks when it's angry. Hot, slimy lava and smoke shoots out like a rocket ship People are shocked and bornified.

and wood

burg Bang

B00 M

A huge-tall moutian exploding like bright Sineworks. Boiling hot lawa powing down and sizzling like a barbeaus. Thick, toxic down like a rocket ship. people feel worried, sad torified.

rough, Solid

Mountain What

explodes. In Side

the Volcano, is hot

lava. Deadly Orangeand

red lava erupts littea

firework. The toxic smoke

isdangerous. When the