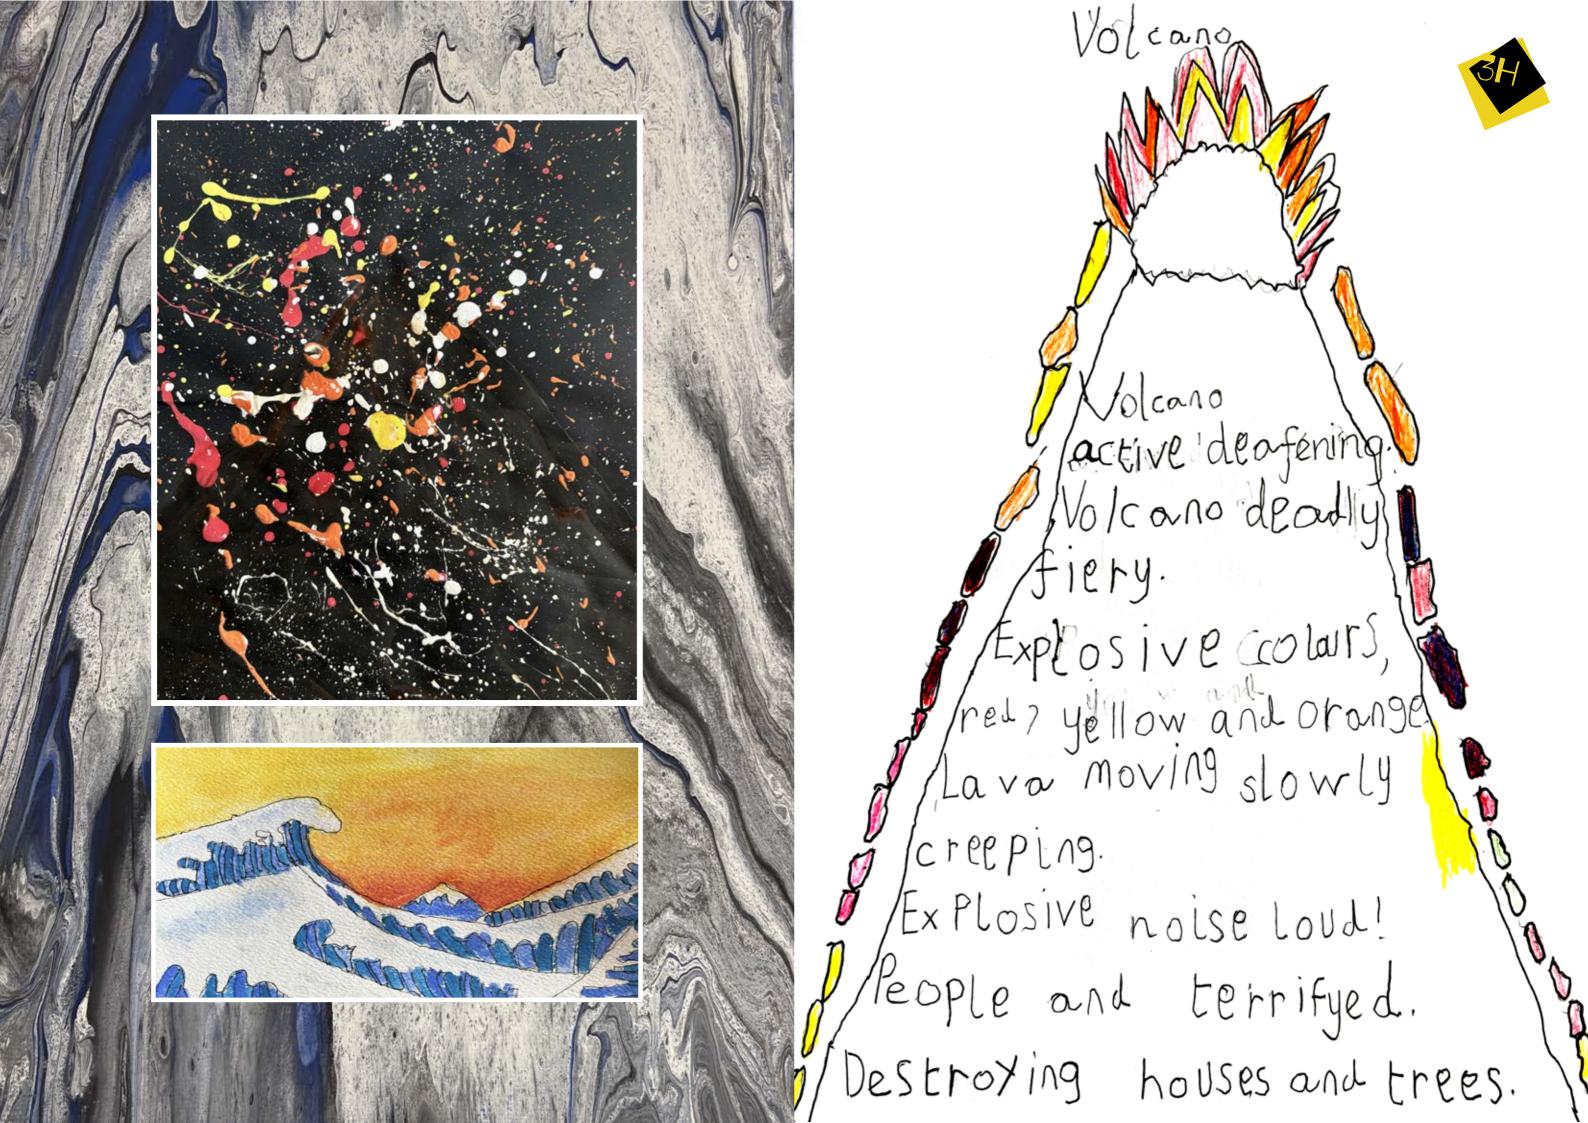

Throughout our learning journey, we have also experimented with different styles of artwork inspired by how the use of colours can capture the chaos of a disaster. We have particularly been driven by the artwork of Katsushika Hokusai, who created the well known Great Wave piece which the children have recreated using watercolour paint.

rough, Solid

Mountain What

explodes. In Side

the Volcano, is hot

lava. Deadly Orangeand

red lava erupts littea

firework. The toxic smoke

isdangerous. When the

volcano erupts, People

Schean, terrified, in shock.

Avolcanoisa

twirling, swirling. (Hearing sirens) around in the deadly sky right next to the eye. The powerfull tornadoes broke the immense city.

Rain is dropping saster and saster. Huge rain drops making puddles rising upups ups ups deeper and deeper Destroying houses, people drowning. The car floating down the river crashing and smashing people of unstoppable powerful Flood. Covering every where.