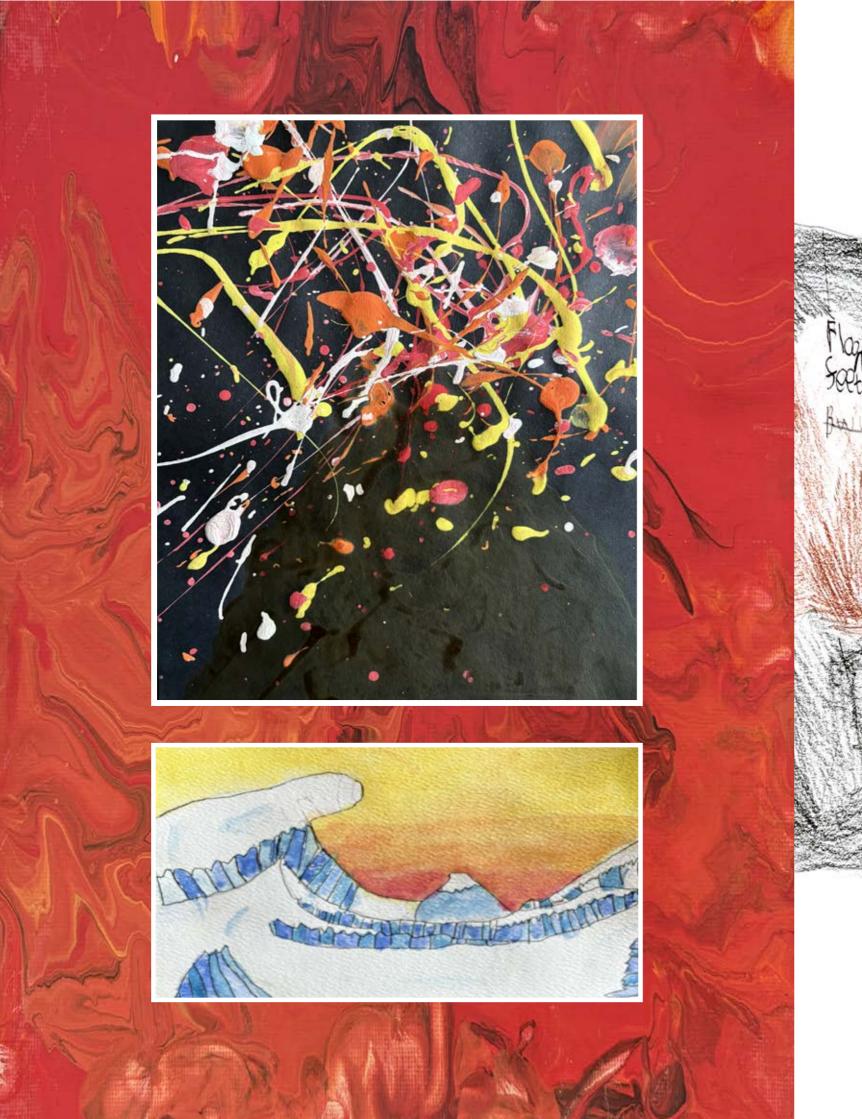

Throughout our learning journey, we have also experimented with different styles of artwork inspired by how the use of colours can capture the chaos of a disaster. We have particularly been driven by the artwork of Katsushika Hokusai, who created the well known Great Wave piece which the children have recreated using watercolour paint.