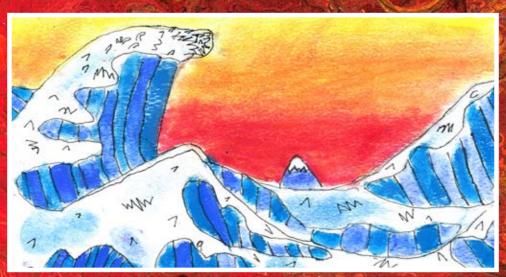

Throughout our learning journey, we have also experimented with different styles of artwork inspired by how the use of colours can capture the chaos of a disaster. We have particularly been driven by the artwork of Katsushika Hokusai, who created the well known Great Wave piece which the children have recreated using watercolour paint.