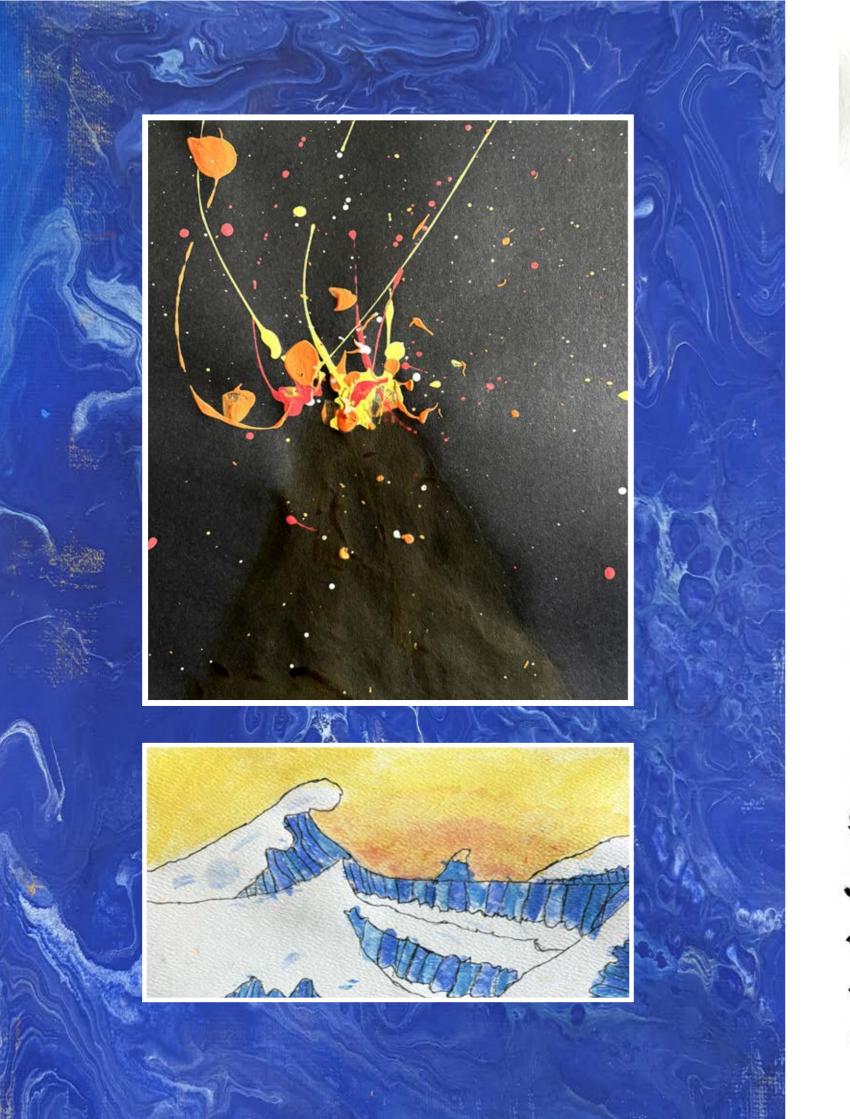

Throughout our learning journey, we have also experimented with different styles of artwork inspired by how the use of colours can capture the chaos of a disaster. We have particularly been driven by the artwork of Katsushika Hokusai, who created the well known Great Wave piece which the children have recreated using watercolour paint.