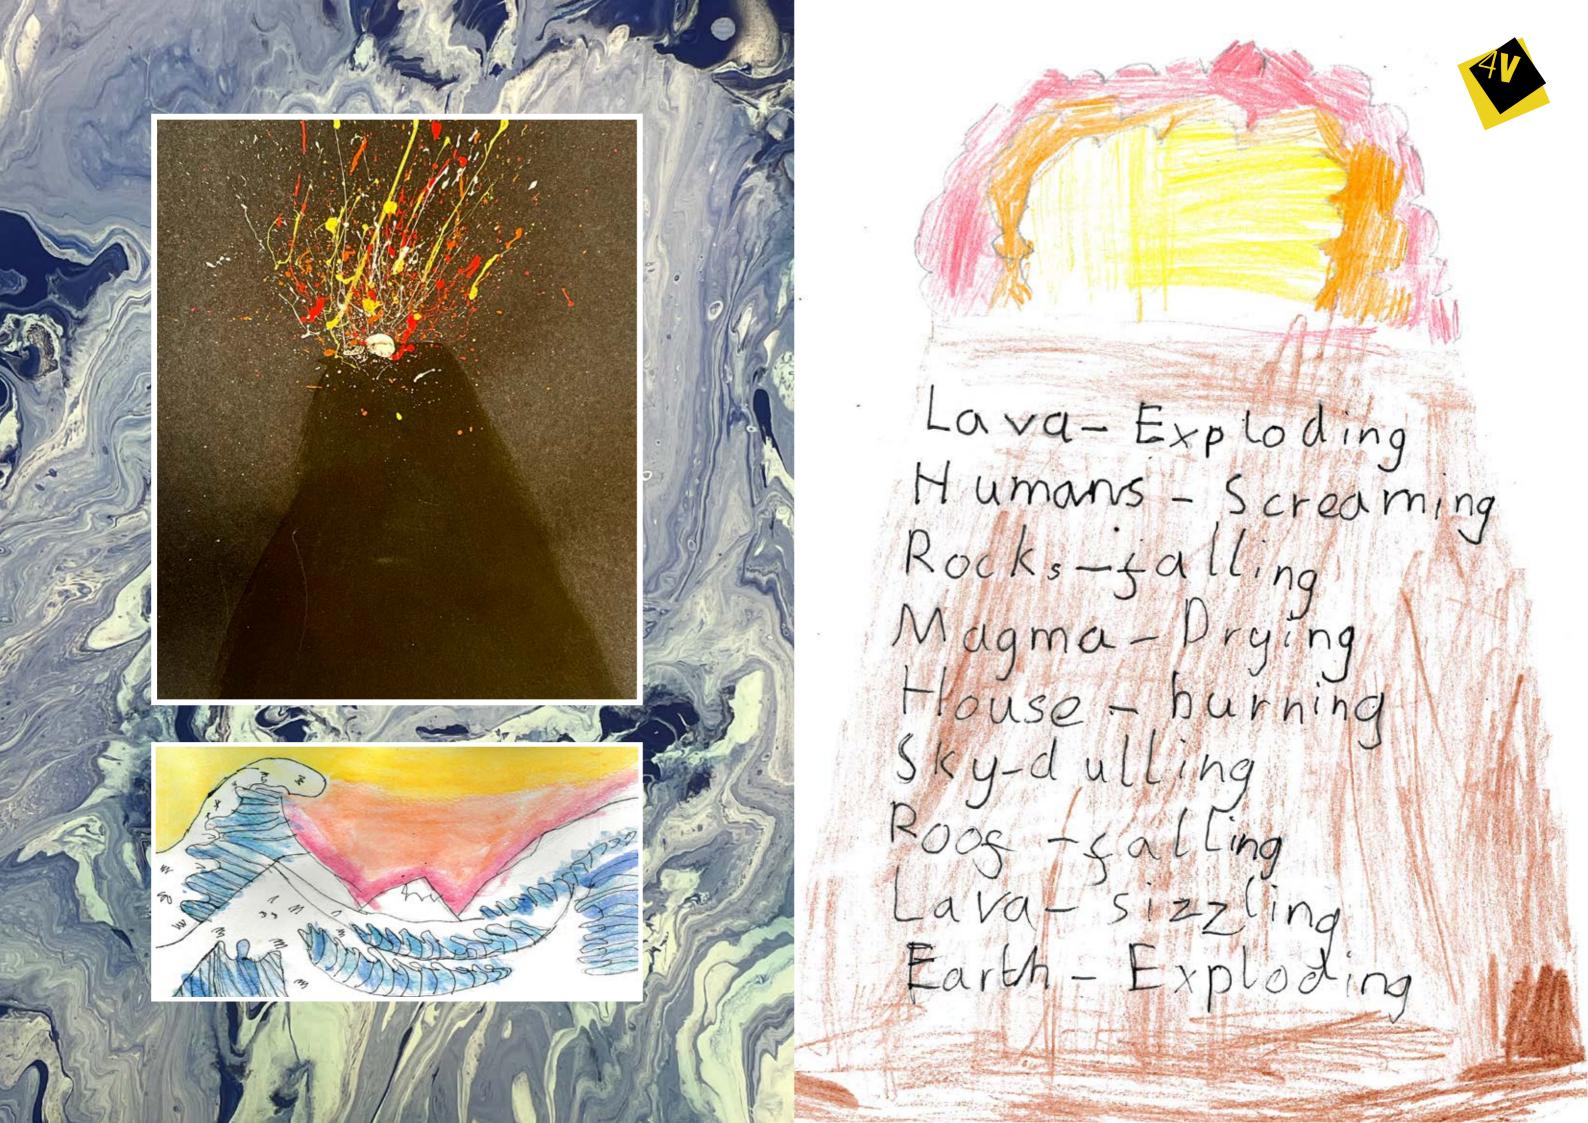

The volcano and huge Enupting deadly, hot lava
into the sky. Then,
dripping down and
enguising everything
on its way. People are terified.

tall soustrated and grumpy volcano con explote at ary time. When it does, the Lava explodes Like bright fire works. Hot, yellow lava slowly slows down but dealy, bad pyrodustle flow rushes down as fast as a pullet train. When the lava Cody down it twis into rock solid stone

Avolcano is a mossive mountain ready to explode. Lava Lightsup the sky like a beautiful sun, set. steaming A ot Lava Mushing down a like a builet what danger humanrand e tans.

A tall, volcaso explodes hot lava like orange Sireworks when it's angry. Hot, slimy lava and smoke shoots out like a rocket ship People are shocked and bornified.

and wood

burg Bang

B00 M

A huge-tall moutian exploding like bright Sineworks. Boiling hot lawa powing down and sizzling like a barbeaus. Thick, toxic down like a rocket ship. people feel worried, sad torified.

rough, Solid

Mountain What

explodes. In Side

the Volcano, is hot

lava. Deadly Orangeand

red lava erupts littea

firework. The toxic smoke

isdangerous. When the

volcano erupts, People

Schean, terrified, in shock.

Avolcanoisa

twirling, swirling. (Hearing sirens) around in the deadly sky right next to the eye. The powerfull tornadoes broke the immense city.

Rain is dropping saster and saster. Huge rain drops making puddles rising upups ups ups deeper and deeper Destroying houses, people drowning. The car floating down the river crashing and smashing people of unstoppable powerful Flood. Covering every where.

Tornado Spining, twisting and turning around everywhere Tornadoes are Volent So houses are being broken by them. Trees are facting down near by my street. peaop Le are screa ming every Where

Noter riseing, different houses gliding many children cring, people running and hideing, some people tring tesue teams running, people screeming help! Gusshing noter banging. Rivers overflowling, cots almost drawing waster covering everything, hard windows smostling!

Lava cooling into rock and Lava shooting high peopplescreming and try to find some where safe to hide.

Because Lava is coming out of the volcomoes smpk billdowing and Lava Spewing and molten Lava flowing.

Rock are shooting up and as n cloud's are growing Heat is rising and and peoppel Lives one very terrisying!

Earthquakes destroying buildings. Earthquakes shaking the country. It starts out shaking lots but then it shaks You might feel worke devistated and anxious. It can crack the ground Piles of rubble from, buildings like schools

houses and fire

stations every where

lolcano Mactive deathing.

Macano deadly, flery

hot active too. Red,
jellow, orange lava mains tenrifying deady coming closers sleser and closer! peoples cats dogs. Terrifying! powerful explositive deafening BANG!!!

pedele flooding
pedele flooding
terrified
cars broken
coads king stuss/
leaving houses
village destroyed onstant rain

Spinning tothado Picking up every thing in it's Path. going 50 KMPh. Destructive to the cand UPROOTING trees.smass throughouses spining at insome

Tornado Varmmoistair Couldryain destroying houses and trees pomertul fierce-loudle destroying twirking

Calminaters dell South policy biger warres power surface reall waring-sinces daning bidely bider build

dest tructive houses shatted sudden moving, Reople shoeked, so me screaming Shaking
Powerfully
fierce
Parth
Disaster!
Earthquake,
earthquake,
earthquake,
earthquake
earthquake
arthquake Parthe water

COLD Childres destroyer

Lar waging

boilding Greaking

Lind Shrelking

Connecting Clouds

Semained destudion

Posse thoudering cornado

Waves and water splashing Wet and Freezing cold watergeing every were lars and trash all over children and adults are neurous Housesflooding Farms Slooding.

People are scaled

the wind Blows

Houses fall down

they are inside

at home everything is

floating

Volcara bubbling

Rocks cracking clouds Deckering

Sky charging people in disaster

Lalla melting and delipping down the Volcaro