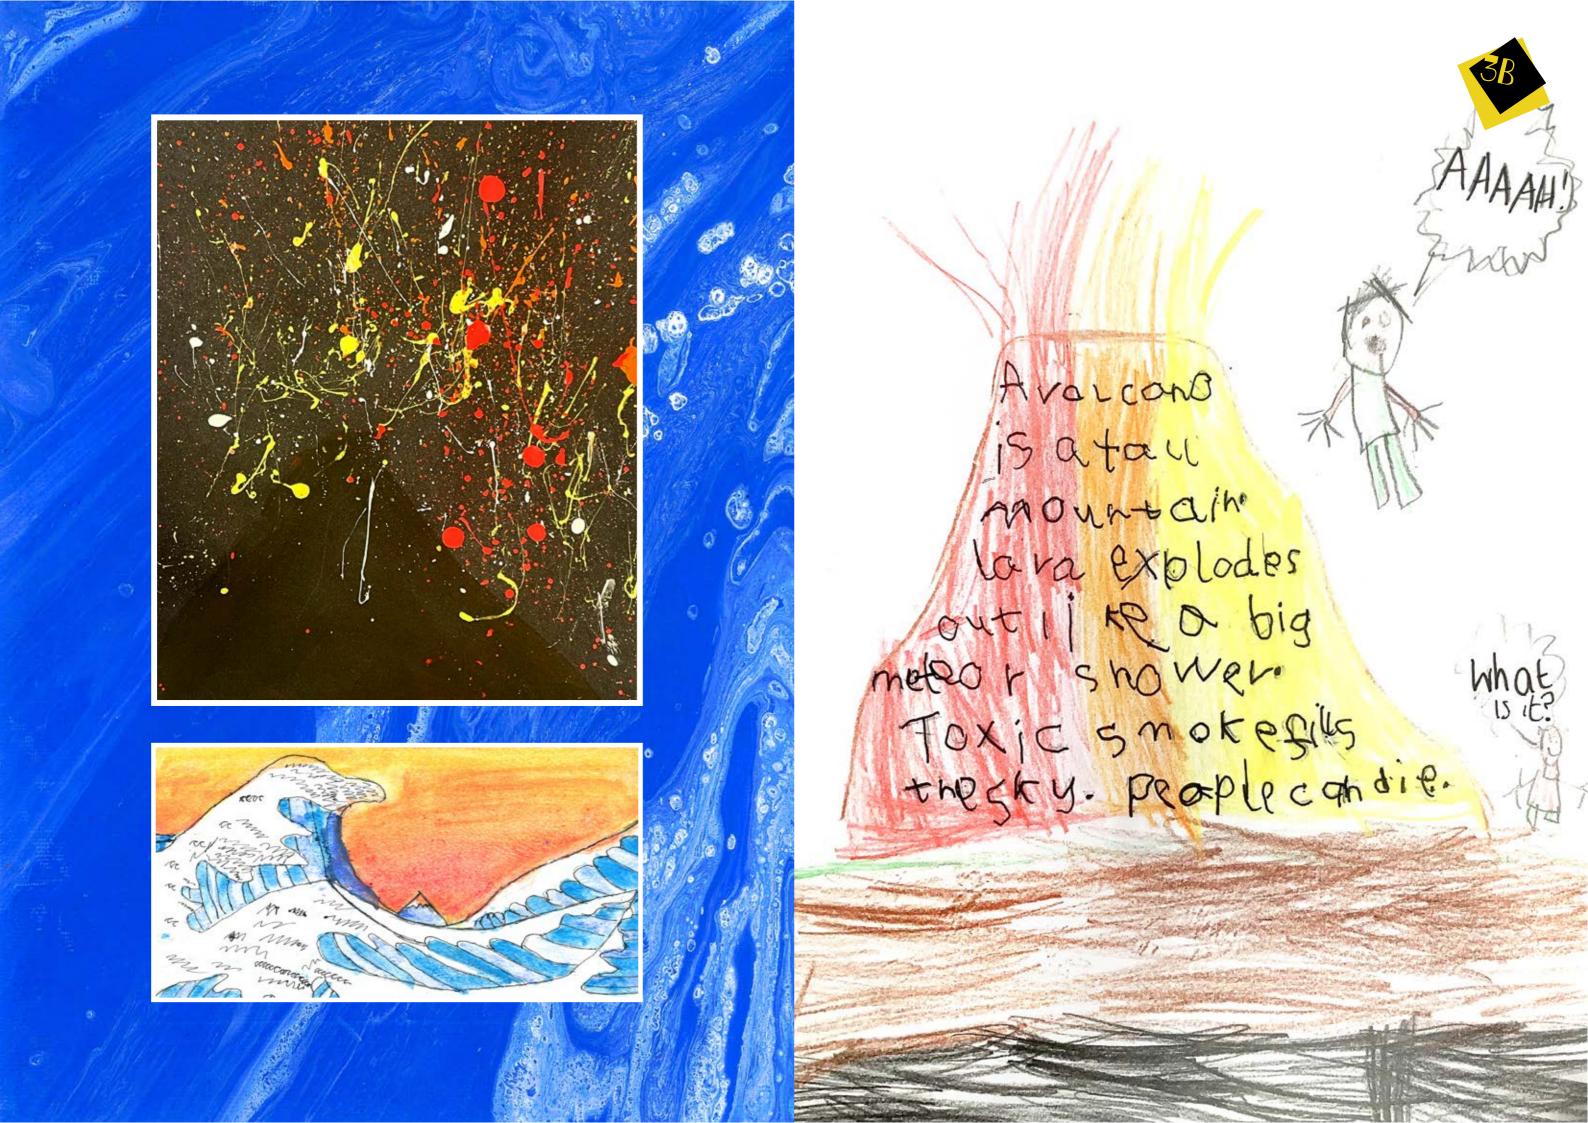

The volcano and huge Enupting deadly, hot lava
into the sky. Then,
dripping down and
enguising everything
on its way. People are terified.

tall soustrated and grumpy volcano con explote at ary time. When it does, the Lava explodes Like bright fire works. Hot, yellow lava slowly slows down but dealy, bad pyrodustle flow rushes down as fast as a pullet train. When the lava Cody down it twis into rock solid stone