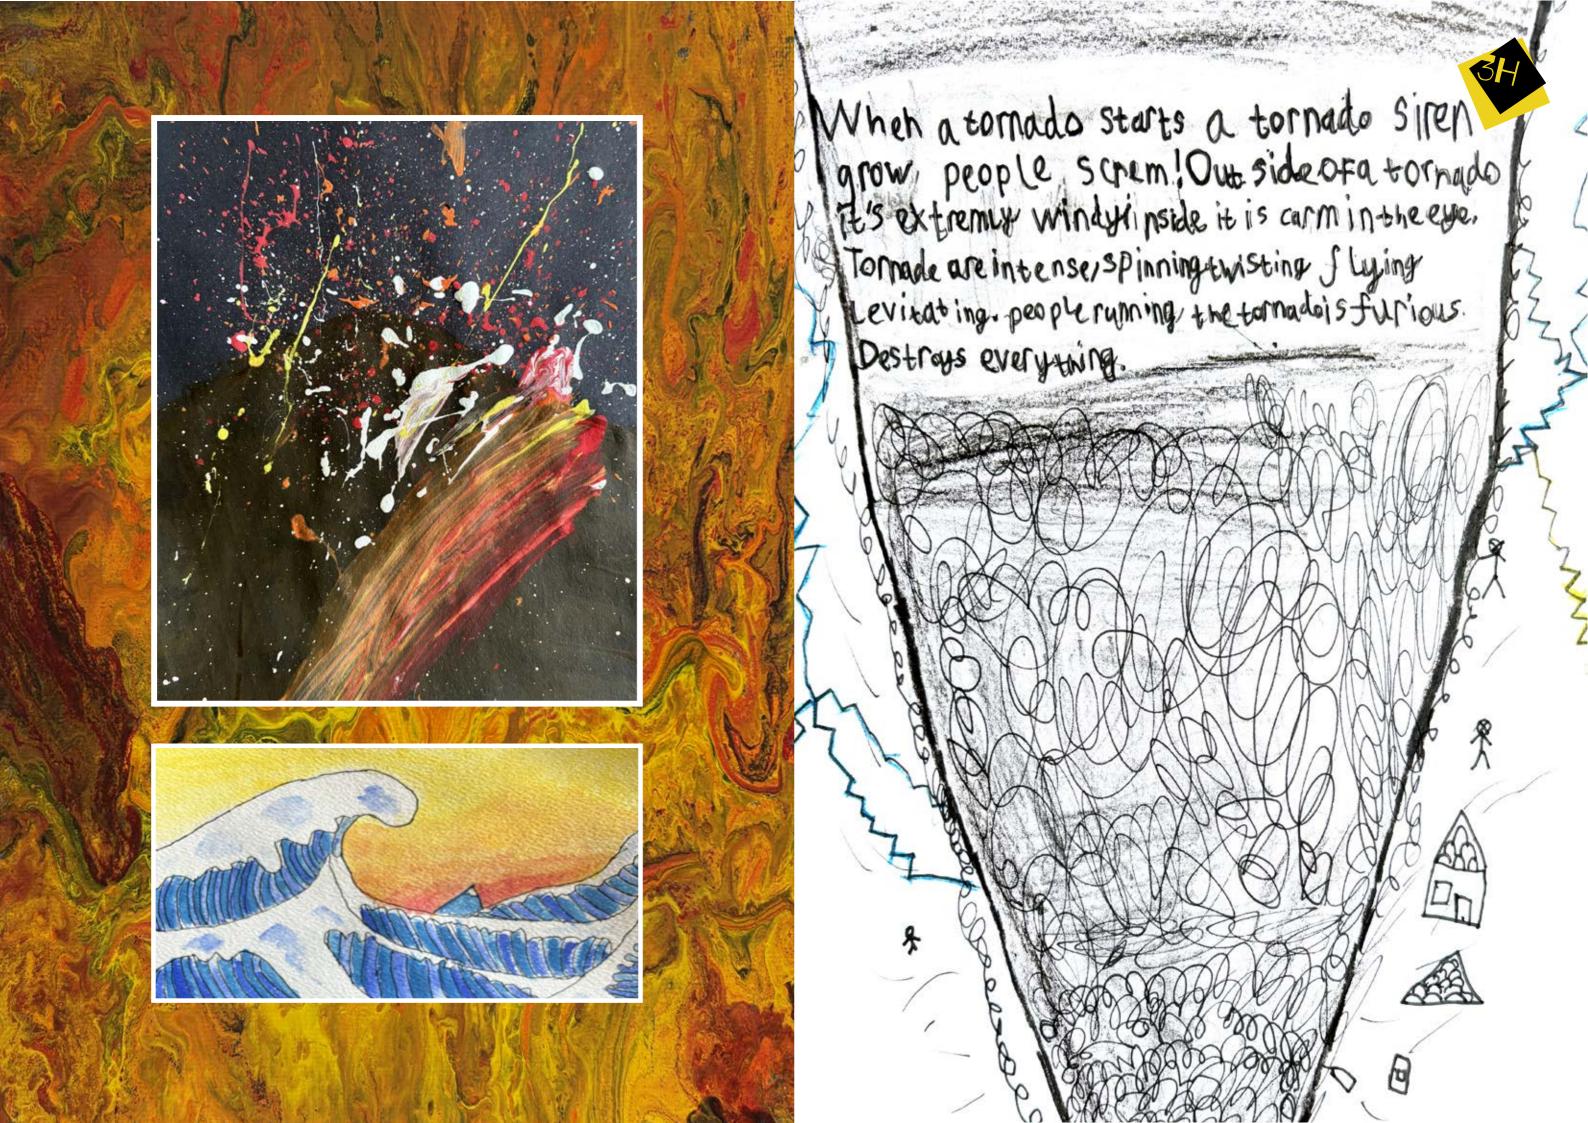

volcano erupts, People

Schean, terrified, in shock.

Avolcanoisa

twirling, swirling. (Hearing sirens) around in the deadly sky right next to the eye. The powerfull tornadoes broke the immense city.

Rain is dropping saster and saster. Huge rain drops making puddles rising upups ups ups deeper and deeper Destroying houses, people drowning. The car floating down the river crashing and smashing people of unstoppable powerful Flood. Covering every where.

Tornado Spining, twisting and turning around everywhere Tornadoes are Volent So houses are being broken by them. Trees are facting down near by my street. peaop Le are screa ming every Where

Noter riseing, different houses gliding many children cring, people running and hideing, some people tring tesue teams running, people screeming help! Gusshing noter banging. Rivers overflowling, cots almost drawing waster covering everything, hard windows smostling!