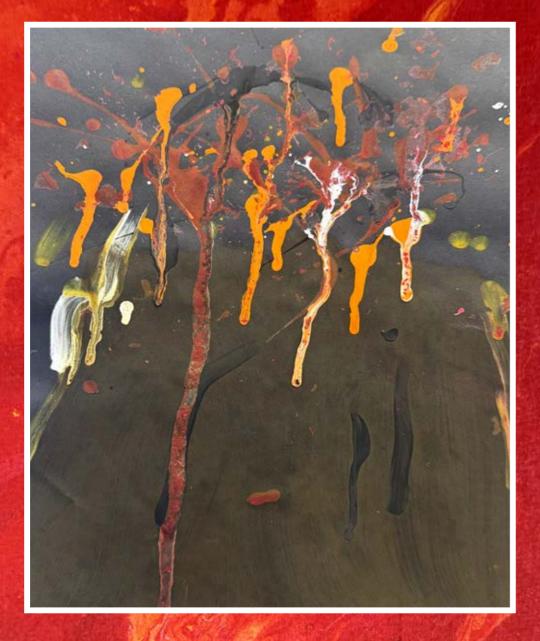

Throughout our learning journey, we have also experimented with different styles of artwork inspired by how the use of colours can capture the chaos of a disaster. We have particularly been driven by the artwork of Katsushika Hokusai, who created the well known Great Wave piece which the children have recreated using watercolour paint.