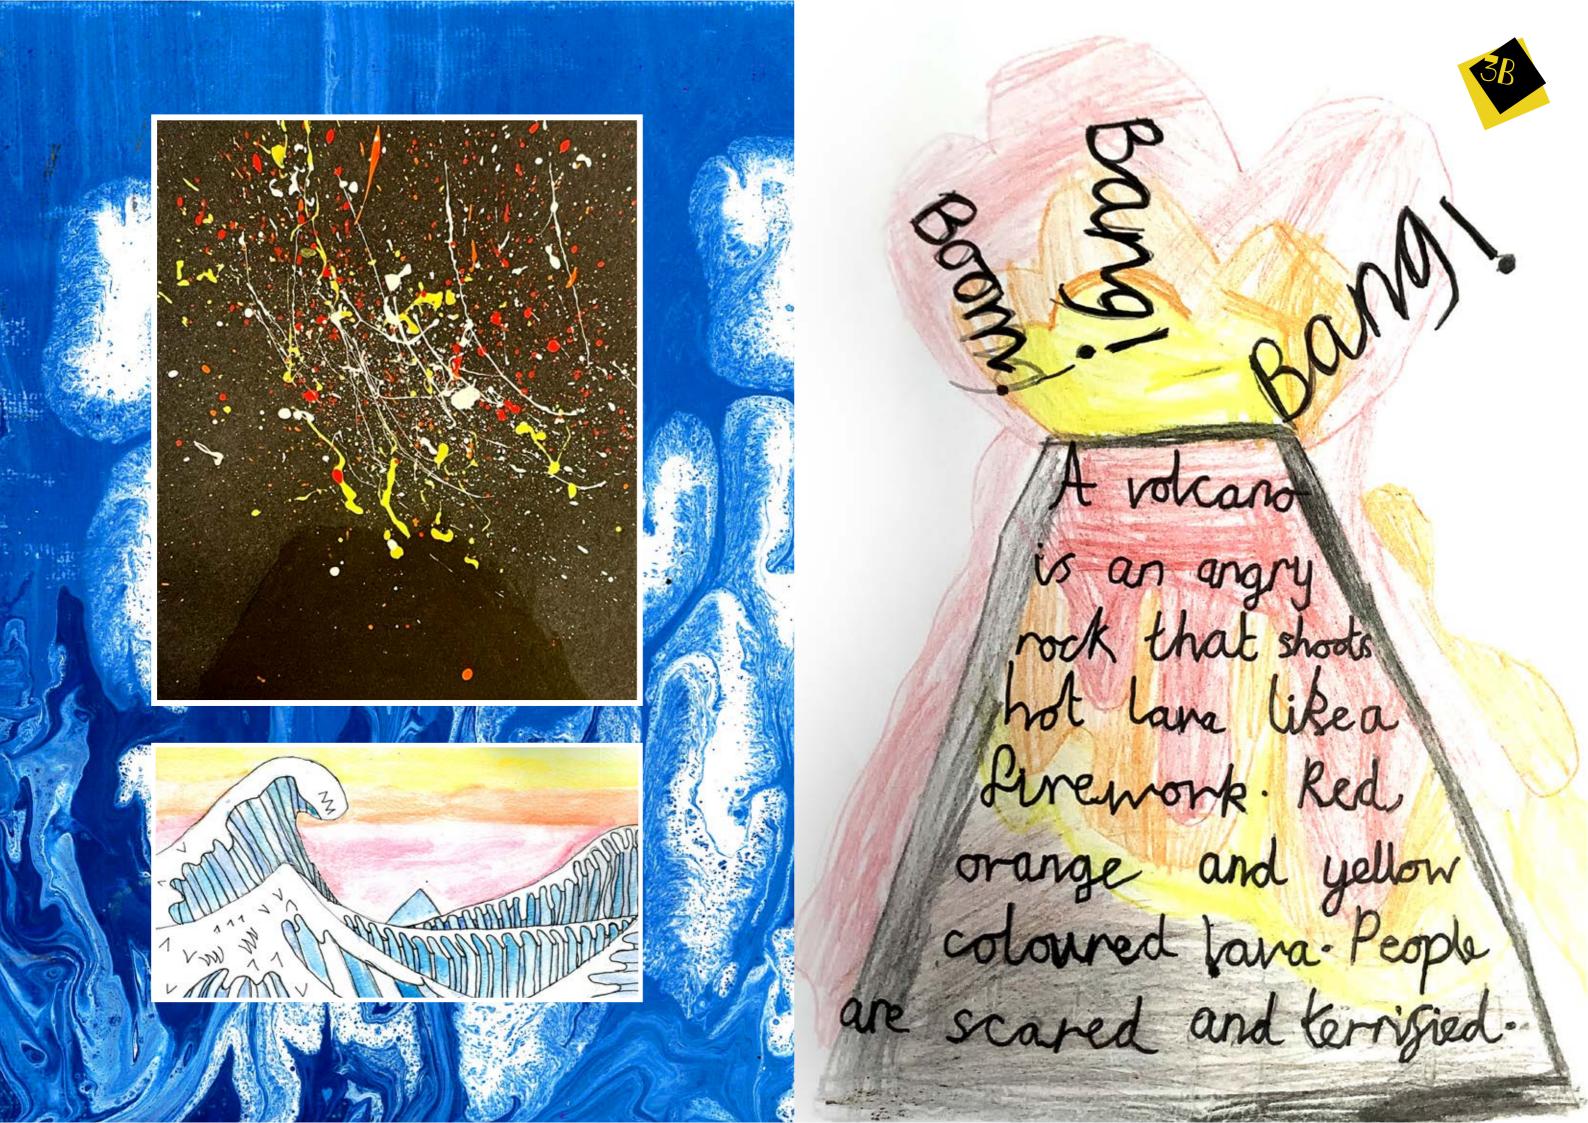

Throughout our learning journey, we have also experimented with different styles of artwork inspired by how the use of colours can capture the chaos of a disaster. We have particularly been driven by the artwork of Katsushika Hokusai, who created the well known Great Wave piece which the children have recreated using watercolour paint.

The volcano and huge Enupting deadly, hot lava
into the sky. Then,
dripping down and
enguising everything
on its way. People are terified.

tall soustrated and grumpy volcano con explote at ary time. When it does, the Lava explodes Like bright fire works. Hot, yellow lava slowly slows down but dealy, bad pyrodustle flow rushes down as fast as a pullet train. When the lava Cody down it twis into rock solid stone

Avolcano is a mossive mountain ready to explode. Lava Lightsup the sky like a beautiful sun, set. steaming A ot Lava Mushing down a like a builet what danger humanrand e tans.

A tall, volcaso explodes hot lava like orange Sireworks when it's angry. Hot, slimy lava and smoke shoots out like a rocket ship People are shocked and bornified.