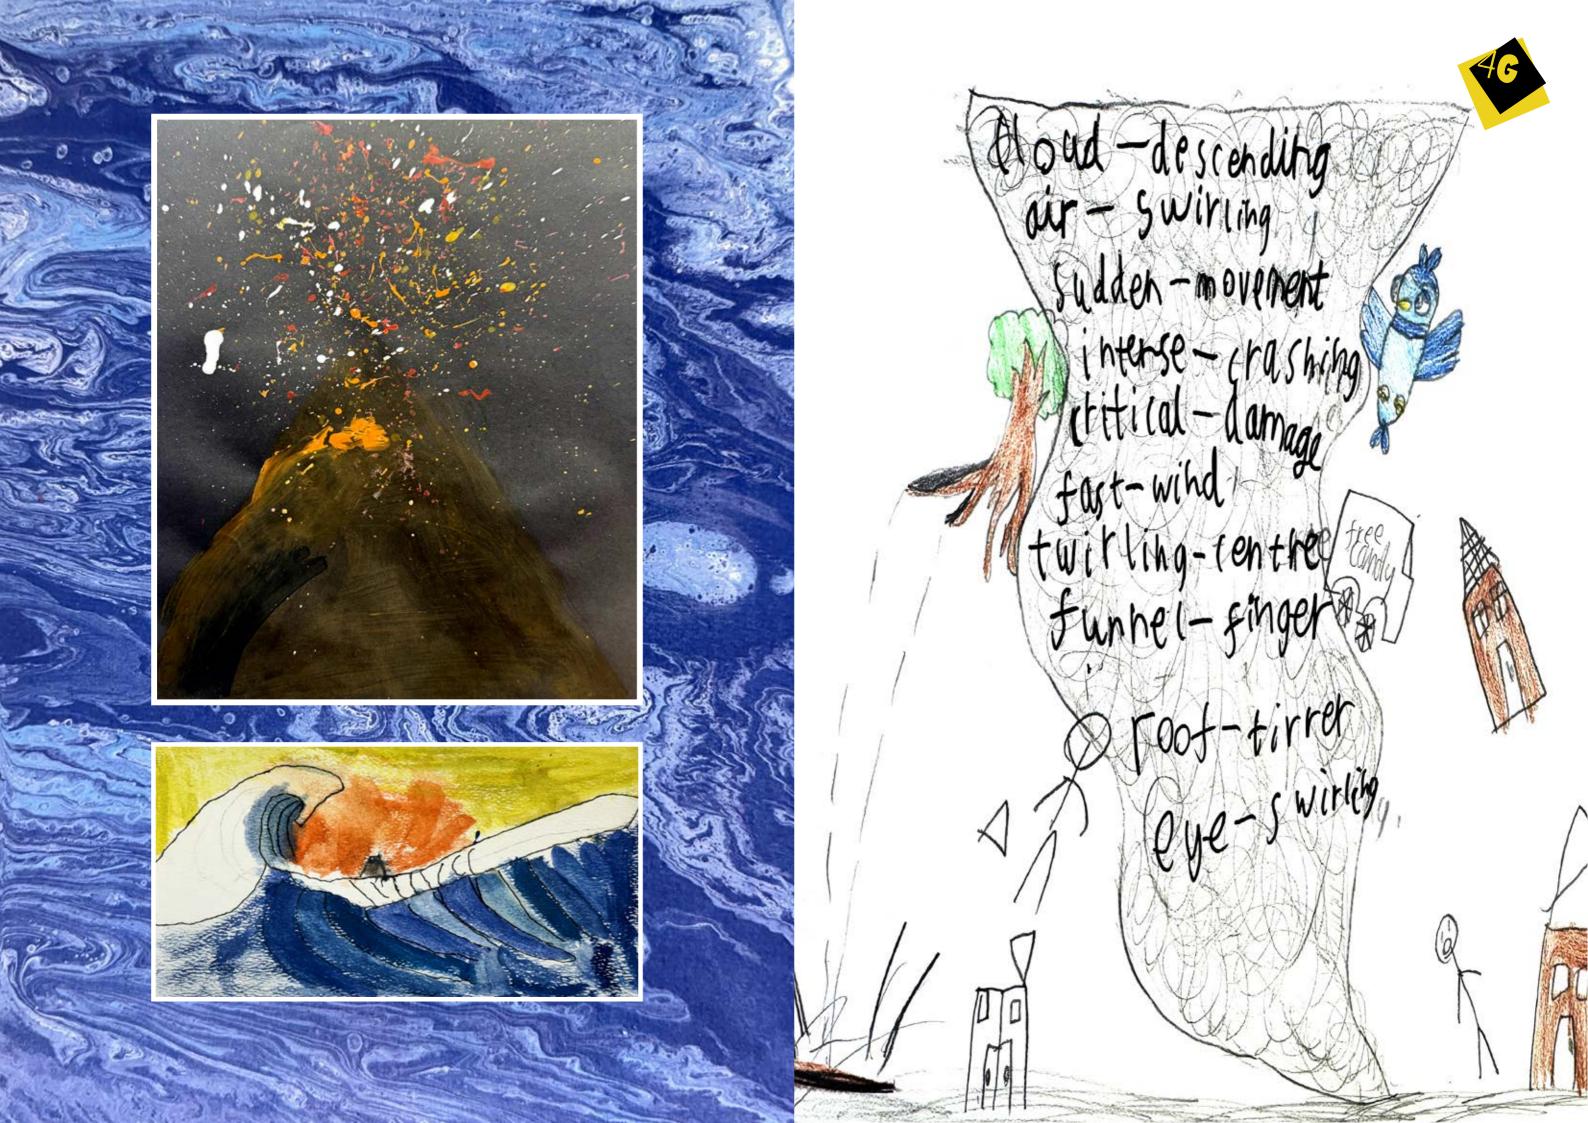

volcano erupts, People

Schean, terrified, in shock.

Avolcanoisa

twirling, swirling. (Hearing sirens) around in the deadly sky right next to the eye. The powerfull tornadoes broke the immense city.

Rain is dropping saster and saster. Huge rain drops making puddles rising upups ups ups deeper and deeper Destroying houses, people drowning. The car floating down the river crashing and smashing people of unstoppable powerful Flood. Covering every where.

Tornado Spining, twisting and turning around everywhere Tornadoes are Volent So houses are being broken by them. Trees are facting down near by my street. peaop Le are screa ming every Where

Noter riseing, different houses gliding many children cring, people running and hideing, some people tring tesue teams running, people screeming help! Gusshing noter banging. Rivers overflowling, cots almost drawing waster covering everything, hard windows smostling!