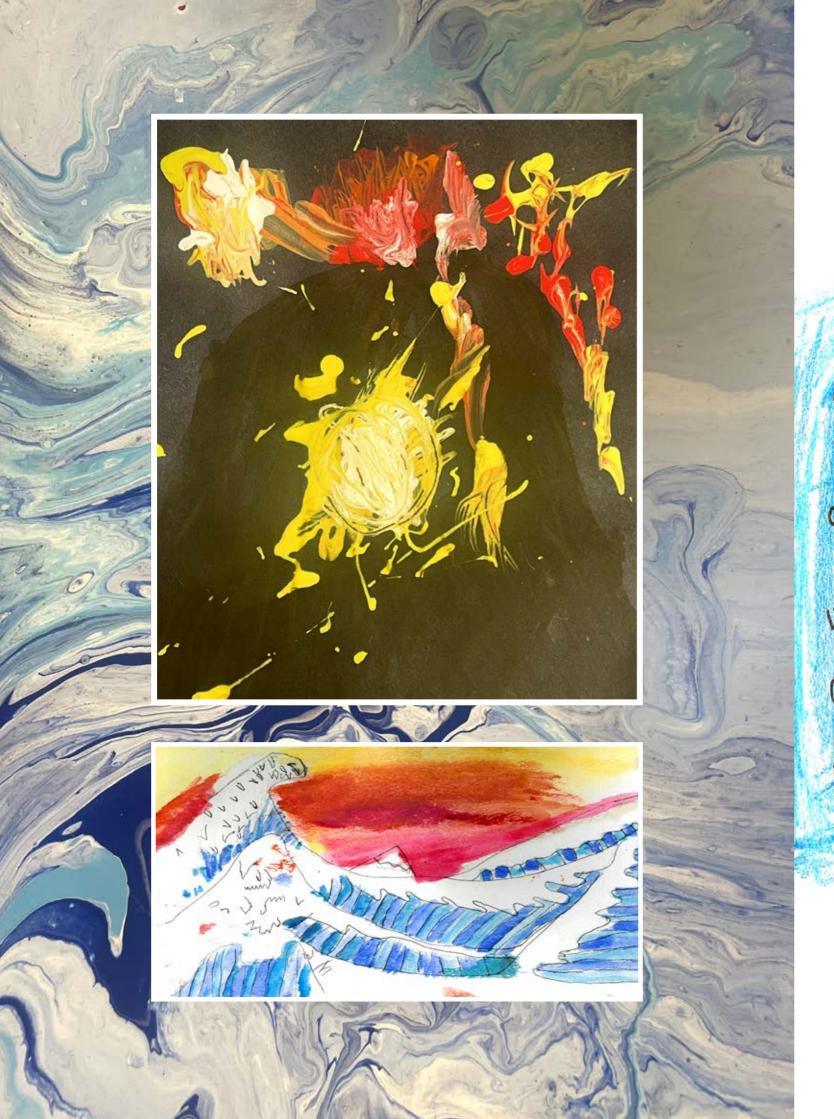

Throughout our learning journey, we have also experimented with different styles of artwork inspired by how the use of colours can capture the chaos of a disaster. We have particularly been driven by the artwork of Katsushika Hokusai, who created the well known Great Wave piece which the children have recreated using watercolour paint.