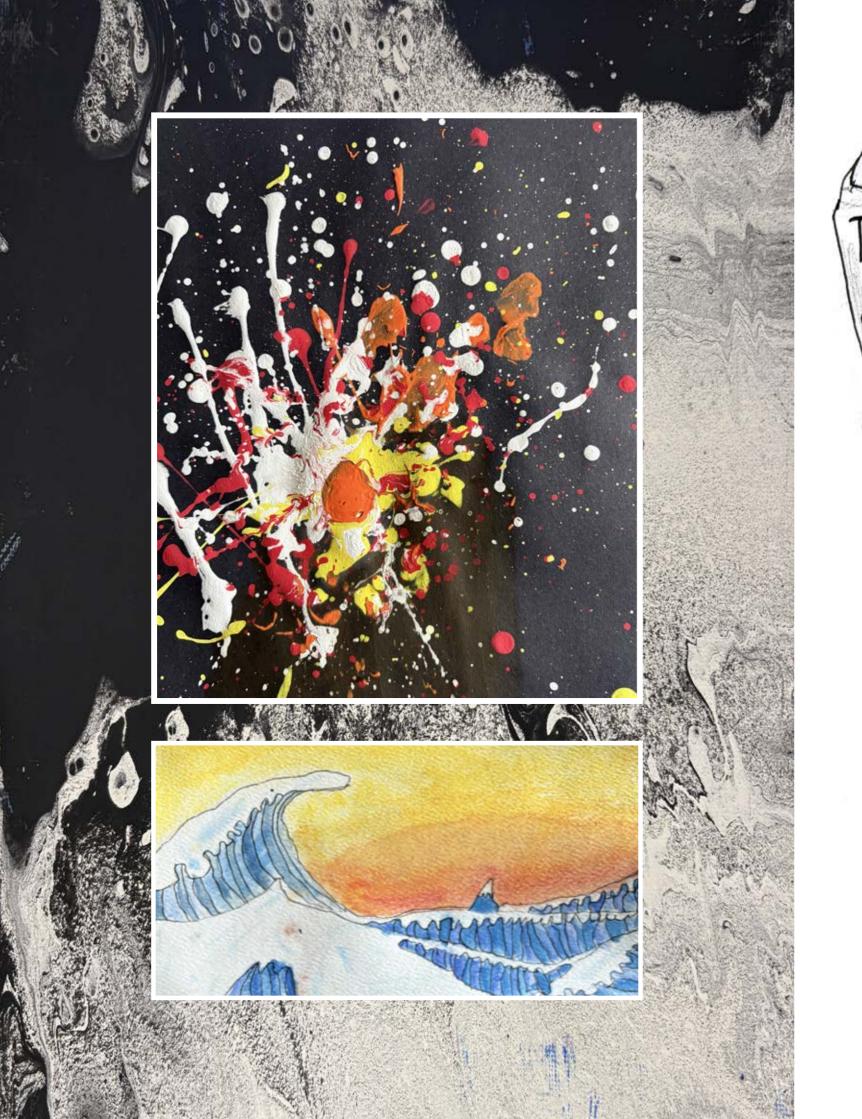

Throughout our learning journey, we have also experimented with different styles of artwork inspired by how the use of colours can capture the chaos of a disaster. We have particularly been driven by the artwork of Katsushika Hokusai, who created the well known Great Wave piece which the children have recreated using watercolour paint.