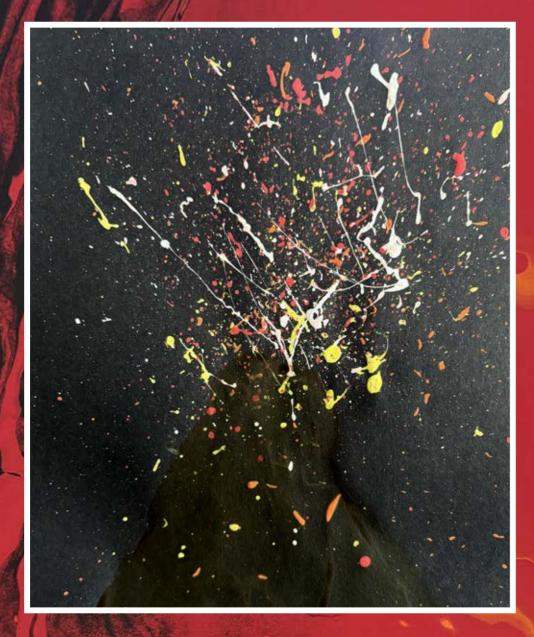

Throughout our learning journey, we have also experimented with different styles of artwork inspired by how the use of colours can capture the chaos of a disaster. We have particularly been driven by the artwork of Katsushika Hokusai, who created the well known Great Wave piece which the children have recreated using watercolour paint.

The volcano and huge Enupting deadly, hot lava
into the sky. Then,
dripping down and
enguising everything
on its way. People are terified.

tall soustrated and grumpy volcano con explote at ary time. When it does, the Lava explodes Like bright fire works. Hot, yellow lava slowly slows down but dealy, bad pyrodustle flow rushes down as fast as a pullet train. When the lava Cody down it twis into rock solid stone

Avolcano is a mossive mountain ready to explode. Lava Lightsup the sky like a beautiful sun, set. steaming A ot Lava Mushing down a like a builet what danger humanrand e tans.

A tall, volcaso explodes hot lava like orange Sireworks when it's angry. Hot, slimy lava and smoke shoots out like a rocket ship People are shocked and bornified.

and wood

burg Bang

B00 M

A huge-tall moutian exploding like bright Sineworks. Boiling hot lawa powing down and sizzling like a barbeaus. Thick, toxic down like a rocket ship. people feel worried, sad torified.

rough, Solid

Mountain What

explodes. In Side

the Volcano, is hot

lava. Deadly Orangeand

red lava erupts littea

firework. The toxic smoke

isdangerous. When the