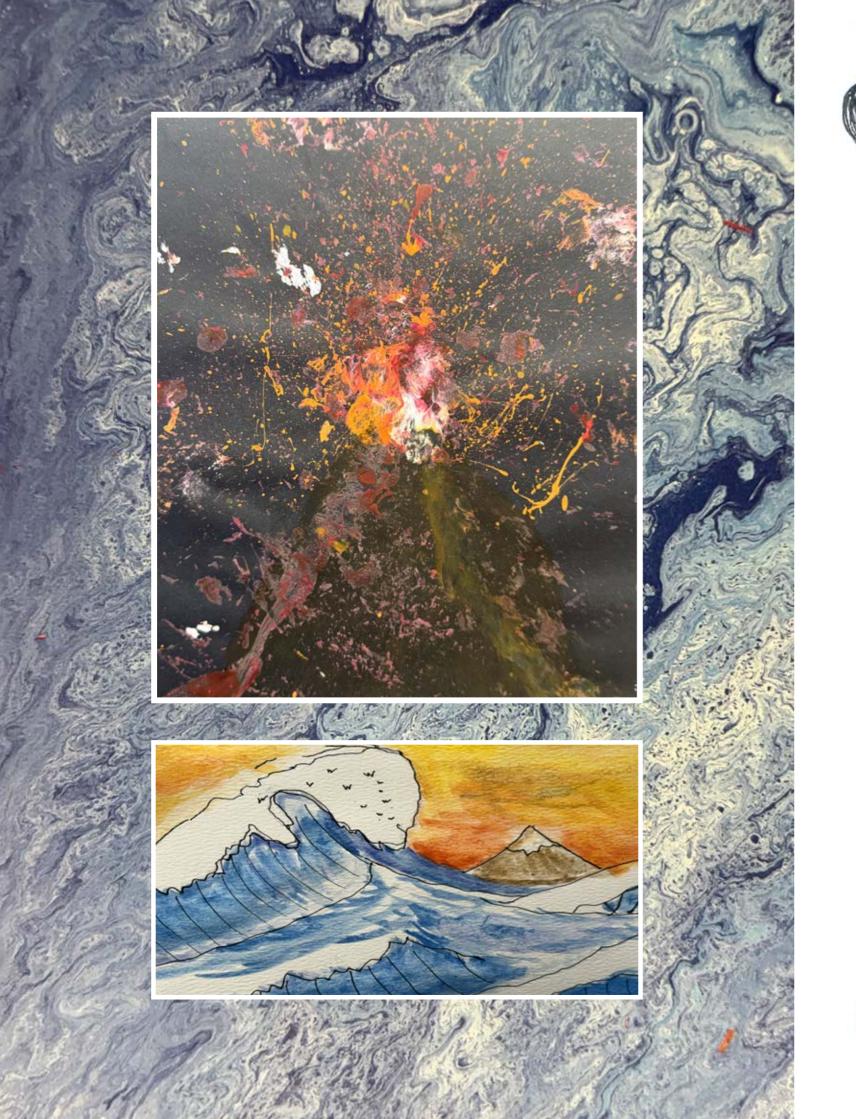

Throughout our learning journey, we have also experimented with different styles of artwork inspired by how the use of colours can capture the chaos of a disaster. We have particularly been driven by the artwork of Katsushika Hokusai, who created the well known Great Wave piece which the children have recreated using watercolour paint.