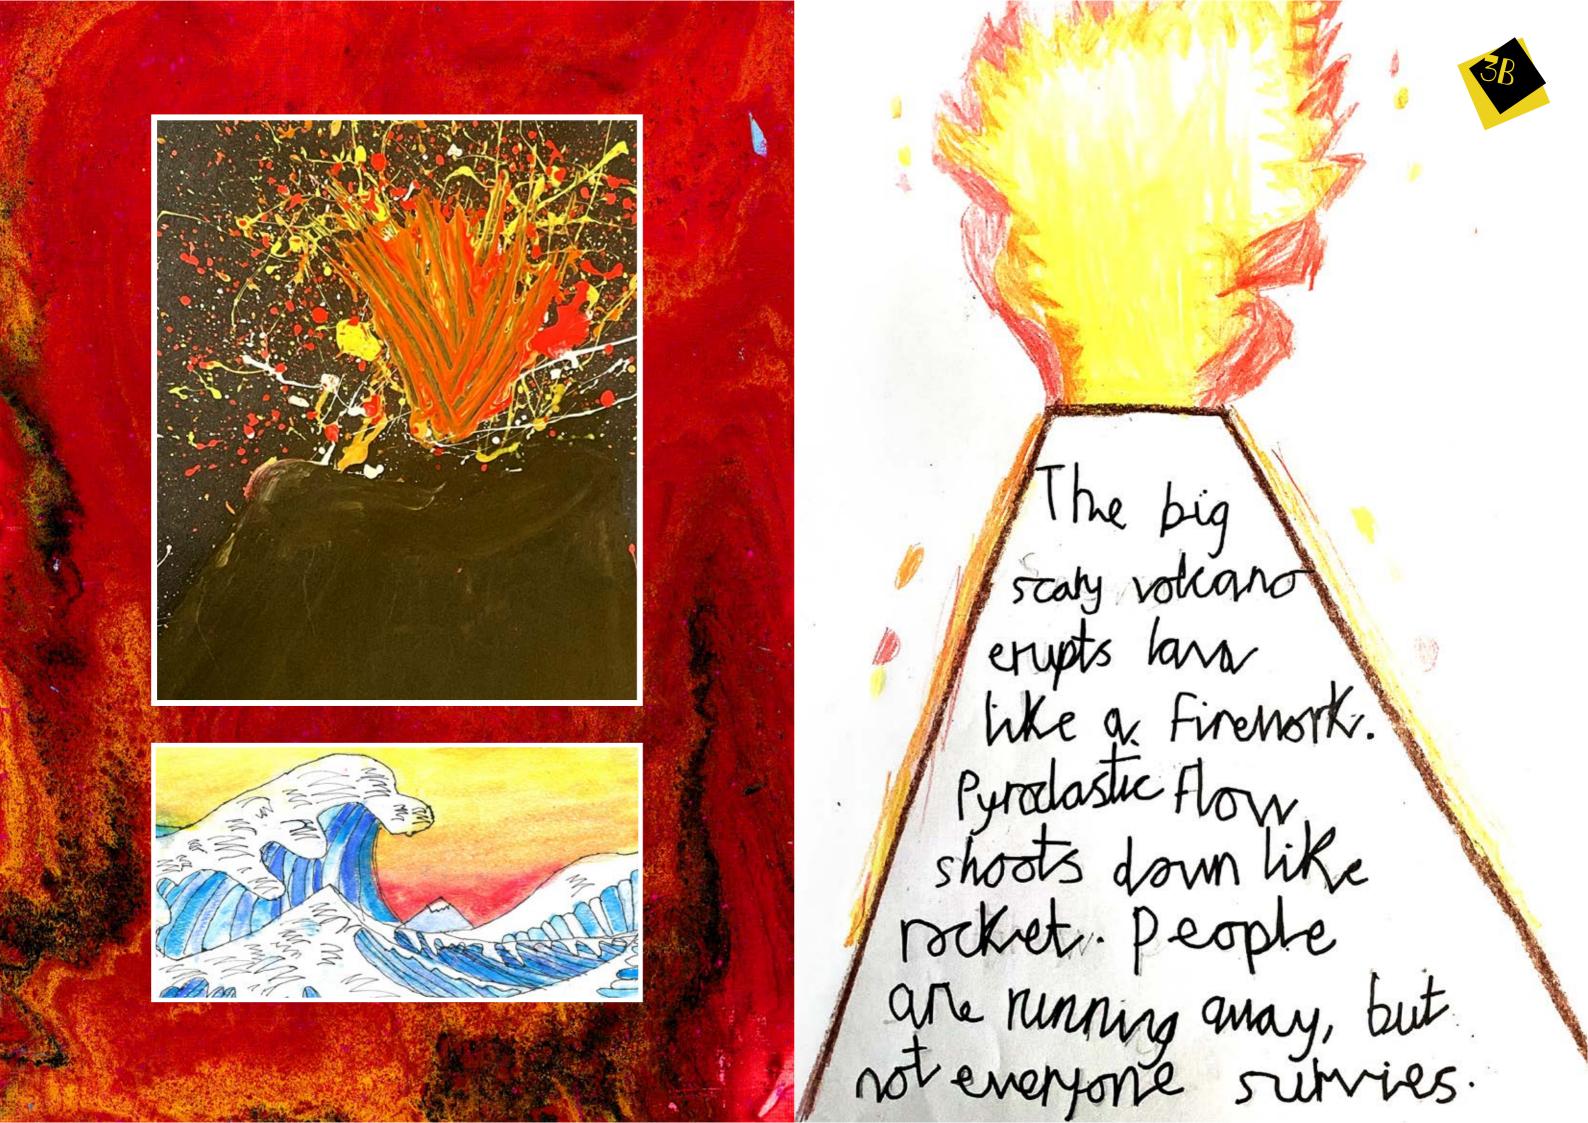

Throughout our learning journey, we have also experimented with different styles of artwork inspired by how the use of colours can capture the chaos of a disaster. We have particularly been driven by the artwork of Katsushika Hokusai, who created the well known Great Wave piece which the children have recreated using watercolour paint.

The volcano and huge Enupting deadly, hot lava
into the sky. Then,
dripping down and
enguising everything
on its way. People are terified.

tall soustrated and grumpy volcano con explote at ary time. When it does, the Lava explodes Like bright fire works. Hot, yellow lava slowly slows down but dealy, bad pyrodustle flow rushes down as fast as a pullet train. When the lava Cody down it twis into rock solid stone

Avolcano is a mossive mountain ready to explode. Lava Lightsup the sky like a beautiful sun, set. steaming A ot Lava Mushing down a like a builet what danger humanrand e tans.

A tall, volcaso explodes hot lava like orange Sireworks when it's angry. Hot, slimy lava and smoke shoots out like a rocket ship People are shocked and bornified.