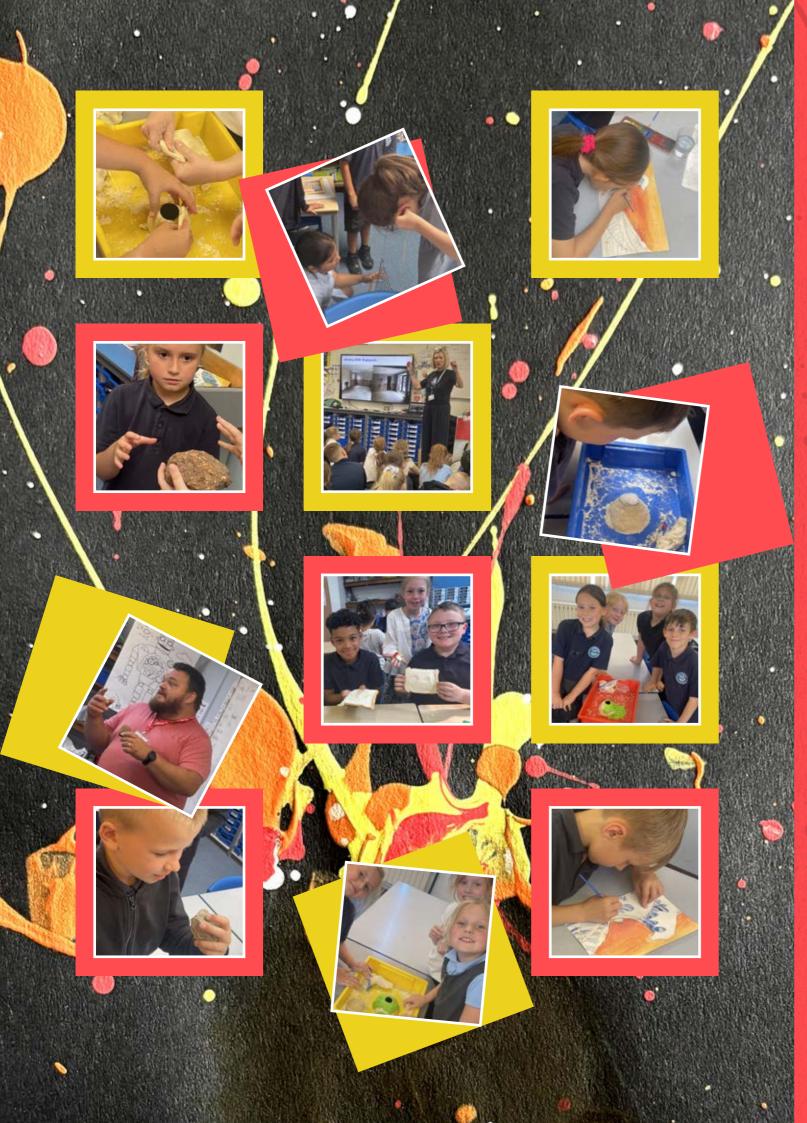

In the summer term of 2025, the LKS2 children at Plover School embarked on a Learning Expedition called 'Earth Shattering Events', with the aim of answering the guiding question: 'What happens when disaster strikes?'

Through the Expedition, we shone a light on some of earth's most devastating natural disasters. To help children comprehend the force of the natural world, we sought to use both current and historical events to contextualise their learning: the eruption of Vesuvius in Pompeii, AD79 and as a 'disaster' closer to home: the flooding of Fishlake in Doncaster, 2019.

Both tragic events have inspired different styles of high quality writing including poetry, news paper reports and narrative stories. We also have been fortunate to have had several expert visitors to support the children's learning, including a visit from Kerry Poncia, an XP member of staff who was affected by the events of the Fishlake Floods.

Throughout our learning journey, we have also experimented with different styles of artwork inspired by how the use of colours can capture the chaos of a disaster. We have particularly been driven by the artwork of Katsushika Hokusai, who created the well known Great Wave piece which the children have recreated using watercolour paint.