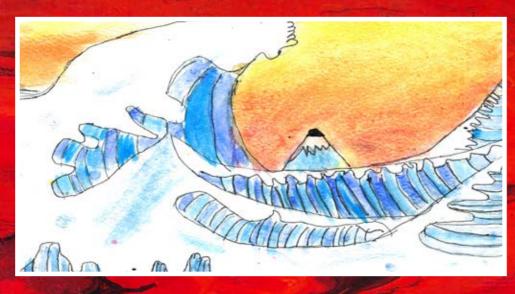

Throughout our learning journey, we have also experimented with different styles of artwork inspired by how the use of colours can capture the chaos of a disaster. We have particularly been driven by the artwork of Katsushika Hokusai, who created the well known Great Wave piece which the children have recreated using watercolour paint.