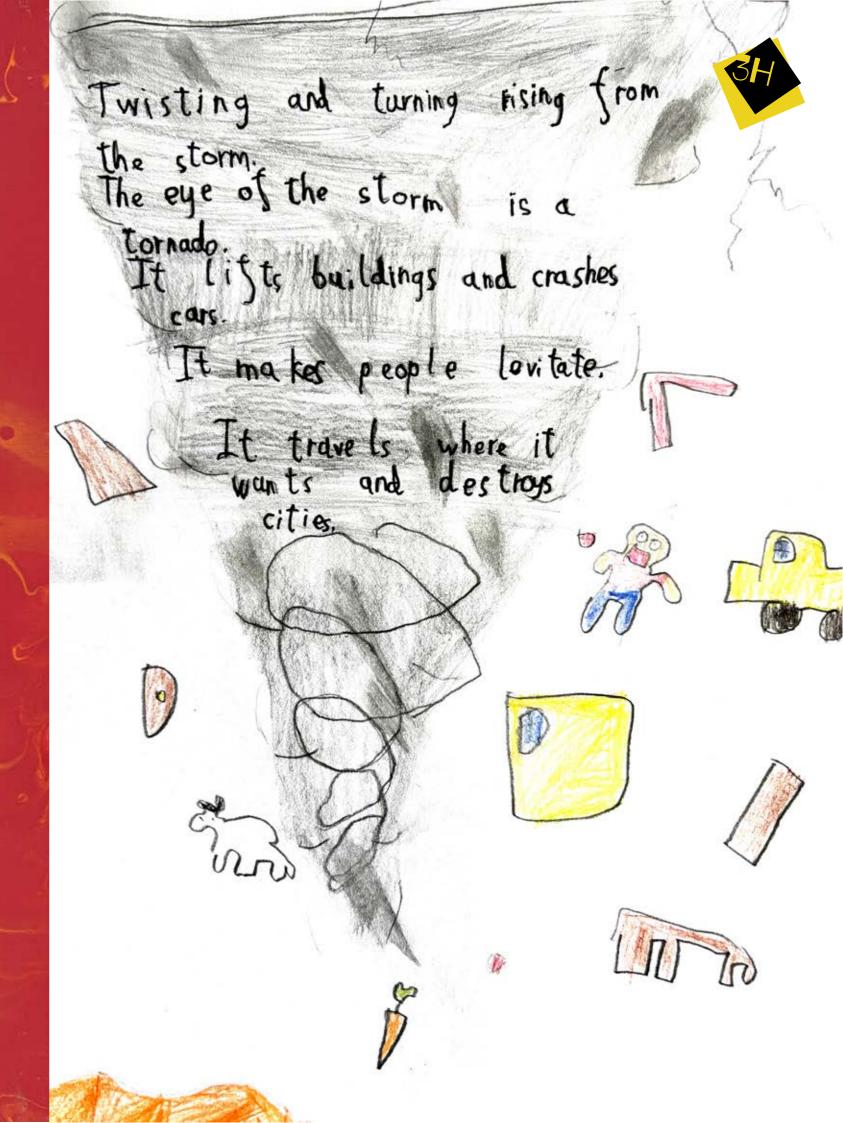

Tornado Spining, twisting and turning around everywhere Tornadoes are Volent So houses are being broken by them. Trees are facting down near by my street. peaop Le are screa ming every Where

Noter riseing, different houses gliding many children cring, people running and hideing, some people tring tesue teams running, people screeming help! Gusshing noter banging. Rivers overflowling, cots almost drawing waster covering everything, hard windows smostling!

pedele flooding
pedele flooding
terrified
cars broken
coads king stuss/
leaving houses
village destroyed onstant rain

Spinning tothado Picking up every thing in it's Path. going 50 KMPh. Destructive to the cand UPROOTING trees.smass throughouses spining at insome