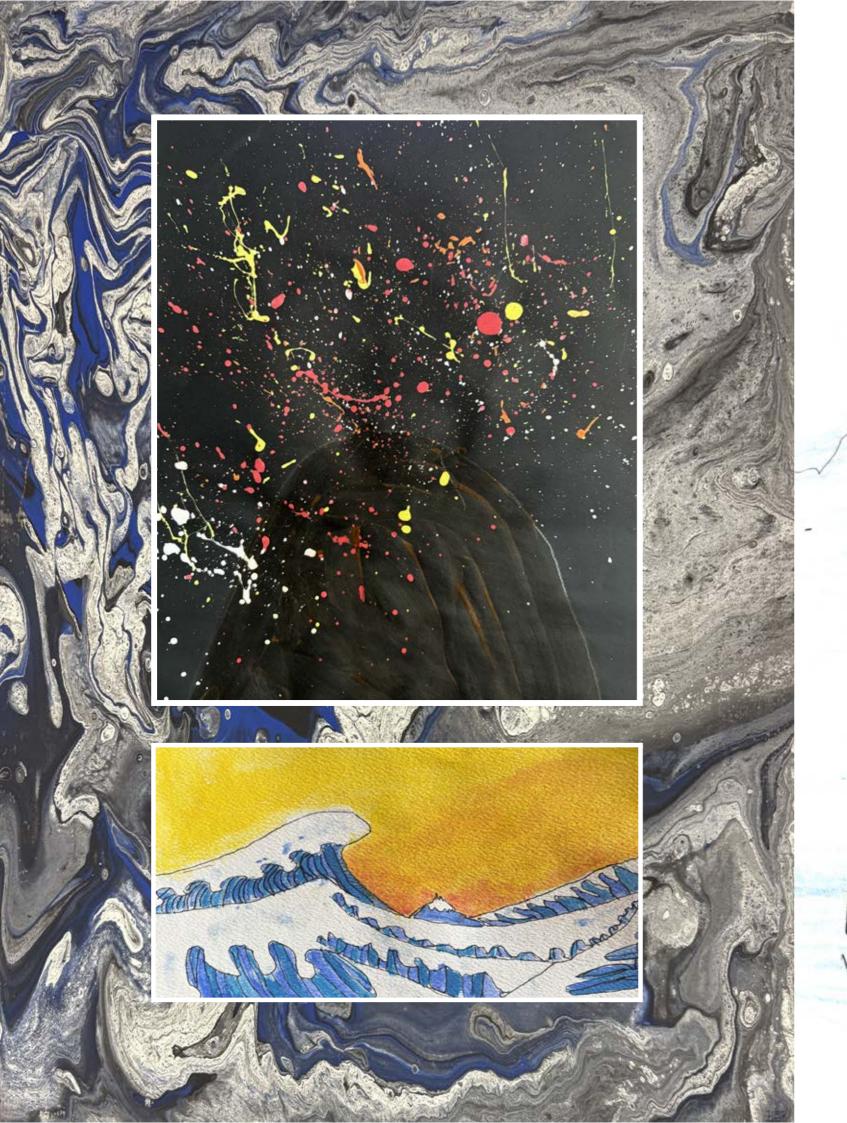

Throughout our learning journey, we have also experimented with different styles of artwork inspired by how the use of colours can capture the chaos of a disaster. We have particularly been driven by the artwork of Katsushika Hokusai, who created the well known Great Wave piece which the children have recreated using watercolour paint.