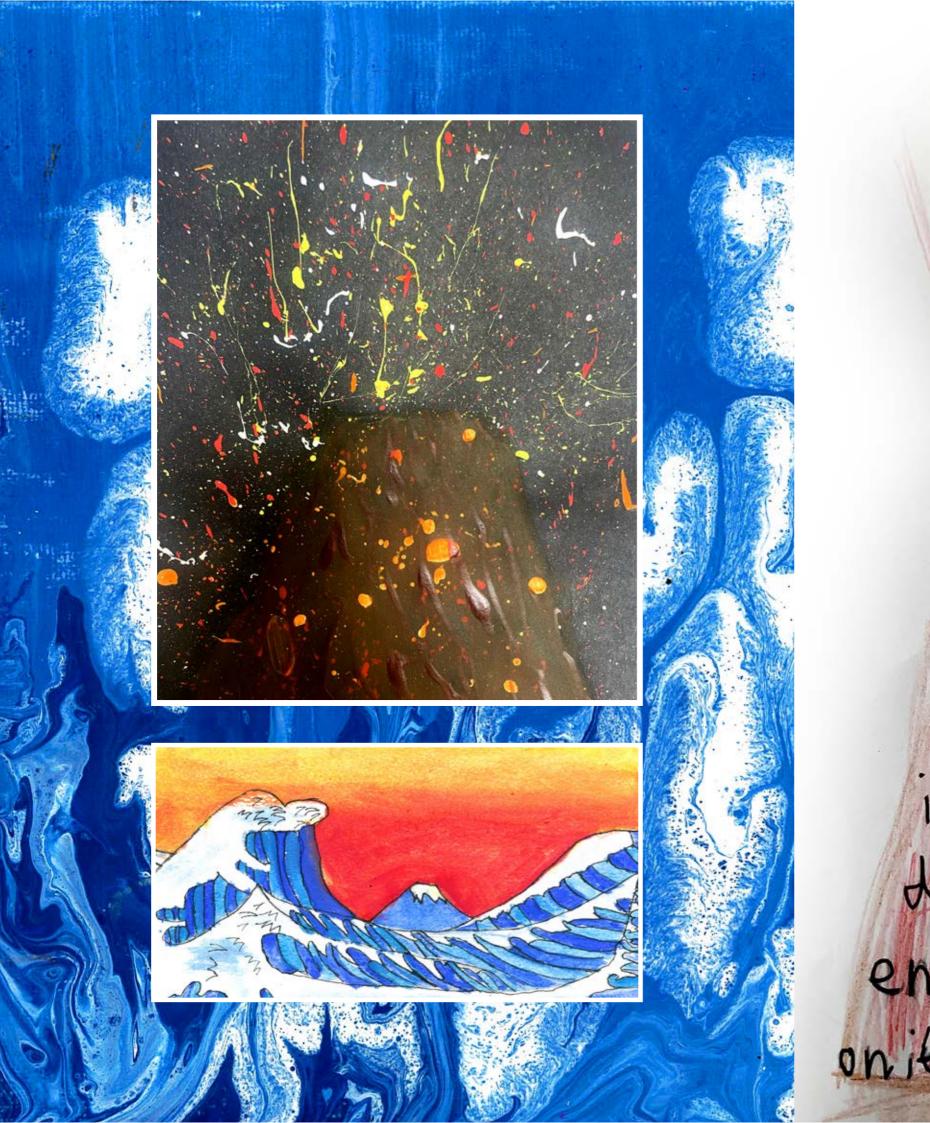

Throughout our learning journey, we have also experimented with different styles of artwork inspired by how the use of colours can capture the chaos of a disaster. We have particularly been driven by the artwork of Katsushika Hokusai, who created the well known Great Wave piece which the children have recreated using watercolour paint.