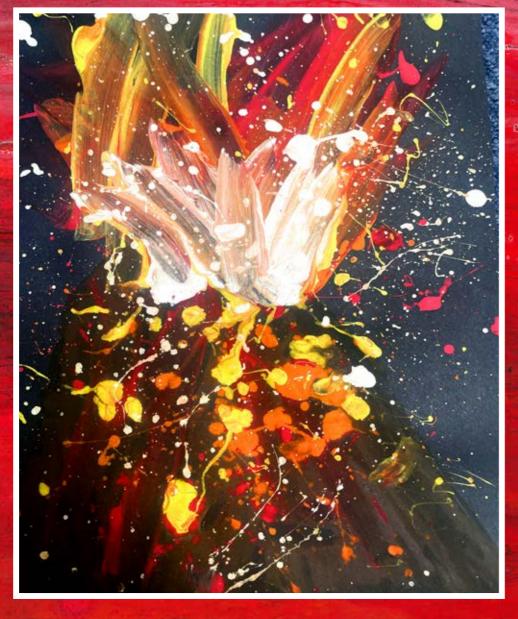

quality writing including poetry, news paper reports and narrative stories. We also have been fortunate to have had several expert visitors to support the children's learning, including a visit from Kerry Poncia, an XP member of staff who was affected by the events of the Fishlake Floods.

Throughout our learning journey, we have also experimented with different styles of artwork inspired by how the use of colours can capture the chaos of a disaster. We have particularly been driven by the artwork of Katsushika Hokusai, who created the well known Great Wave piece which the children have recreated using watercolour paint.









The volcano and huge Enupting deadly, hot lava
into the sky. Then,
dripping down and
enguising everything
on its way. People are terified.



























tall soustrated and grumpy volcano con explote at ary time. When it does, the Lava explodes Like bright fire works. Hot, yellow lava slowly slows down but dealy, bad pyrodustle flow rushes down as fast as a pullet train. When the lava Cody down it twis into rock solid stone







Avolcano is a mossive mountain ready to explode. Lava Lightsup the sky like a beautiful sun, set. steaming A ot Lava Mushing down a like a builet what danger humanrand e tans.









A tall, volcaso explodes hot lava like orange Sireworks when it's angry. Hot, slimy lava and smoke shoots out like a rocket ship People are shocked and bornified.





and wood

burg Bang

B00 M

A huge-tall moutian exploding like bright Sineworks. Boiling hot lawa powing down and sizzling like a barbeaus. Thick, toxic down lik