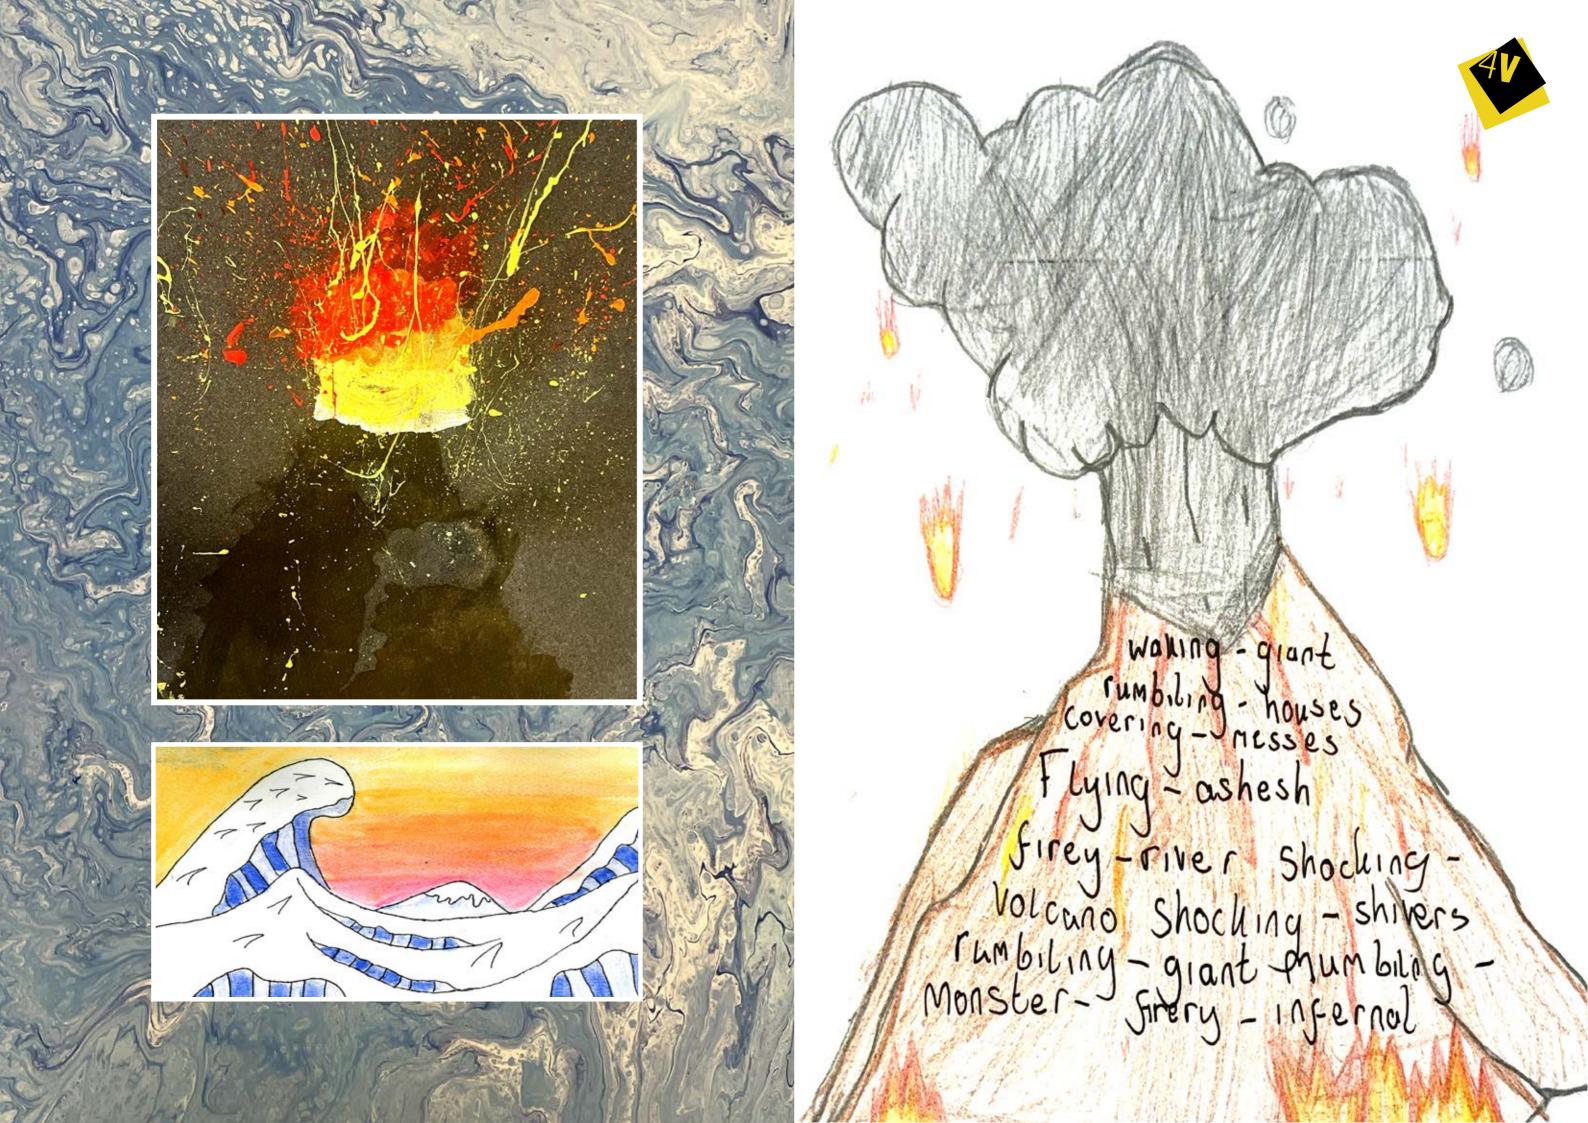

The volcano and huge Enupting deadly, hot lava
into the sky. Then,
dripping down and
enguising everything
on its way. People are terified.

tall soustrated and grumpy volcano con explote at ary time. When it does, the Lava explodes Like bright fire works. Hot, yellow lava slowly slows down but dealy, bad pyrodustle flow rushes down as fast as a pullet train. When the lava Cody down it twis into rock solid stone

Avolcano is a mossive mountain ready to explode. Lava Lightsup the sky like a beautiful sun, set. steaming A ot Lava Mushing down a like a builet what danger humanrand e tans.

A tall, volcaso explodes hot lava like orange Sireworks when it's angry. Hot, slimy lava and smoke shoots out like a rocket ship People are shocked and bornified.

and wood

burg Bang

B00 M

A huge-tall moutian exploding like bright Sineworks. Boiling hot lawa powing down and sizzling like a barbeaus. Thick, toxic down like a rocket ship. people feel worried, sad torified.

rough, Solid

Mountain What

explodes. In Side

the Volcano, is hot

lava. Deadly Orangeand

red lava erupts littea

firework. The toxic smoke

isdangerous. When the

volcano erupts, People

Schean, terrified, in shock.

Avolcanoisa

twirling, swirling. (Hearing sirens) around in the deadly sky right next to the eye. The powerfull tornadoes broke the immense city.

Rain is dropping saster and saster. Huge rain drops making puddles rising upups ups ups deeper and deeper Destroying houses, people drowning. The car floating down the river crashing and smashing people of unstoppable powerful Flood. Covering every where.

Tornado Spining, twisting and turning around everywhere Tornadoes are Volent So houses are being broken by them. Trees are facting down near by my street. peaop Le are screa ming every Where

Noter riseing, different houses gliding many children cring, people running and hideing, some people tring tesue teams running, people screeming help! Gusshing noter banging. Rivers overflowling, cots almost drawing waster covering everything, hard windows smostling!

Lava cooling into rock and Lava shooting high peopplescreming and try to find some where safe to hide.

Because Lava is coming out of the volcomoes smpk billdowing and Lava Spewing and molten Lava flowing.

Rock are shooting up and as n cloud's are growing Heat is rising and and peoppel Lives one very terrisying!

Earthquakes destroying buildings. Earthquakes shaking the country. It starts out shaking lots but then it shaks You might feel worke devistated and anxious. It can crack the ground Piles of rubble from, buildings like schools

houses and fire

stations every where

lolcano Mactive deathing.

Macano deadly, flery

hot active too. Red,
jellow, orange lava mains tenrifying deady coming closers sleser and closer! peoples cats dogs. Terrifying! powerful explositive deafening BANG!!!

pedele flooding
pedele flooding
terrified
cars broken
coads king stuss/
leaving houses
village destroyed onstant rain

Spinning tothado Picking up every thing in it's Path. going 50 KMPh. Destructive to the cand UPROOTING trees.smass throughouses spining at insome

Tornado Varmmoistair Couldryain destroying houses and trees pomertul fierce-loudle destroying twirking

Calminaters dell South policy biger warres power surface reall waring-sinces daning bidely bider build

dest tructive houses shatted sudden moving, Reople shoeked, so me screaming Shaking
Powerfully
fierce
Parth
Disaster!
Earthquake,
earthquake,
earthquake,
earthquake
earthquake
arthquake Parthe water

COLD Childres destroyer

Lar waging

boilding Greaking

Lind Shrelking

Connecting Clouds

Semained destudion

Posse thoudering cornado

Waves and water splashing Wet and Freezing cold watergeing every were lars and trash all over children and adults are neurous Housesflooding Farms Slooding.

People are scaled

the wind Blows

Houses fall down

they are inside

at home everything is

floating

Volcara bubbling

Rocks cracking clouds Deckering

Sky charging people in disaster

Lalla melting and delipping down the Volcaro