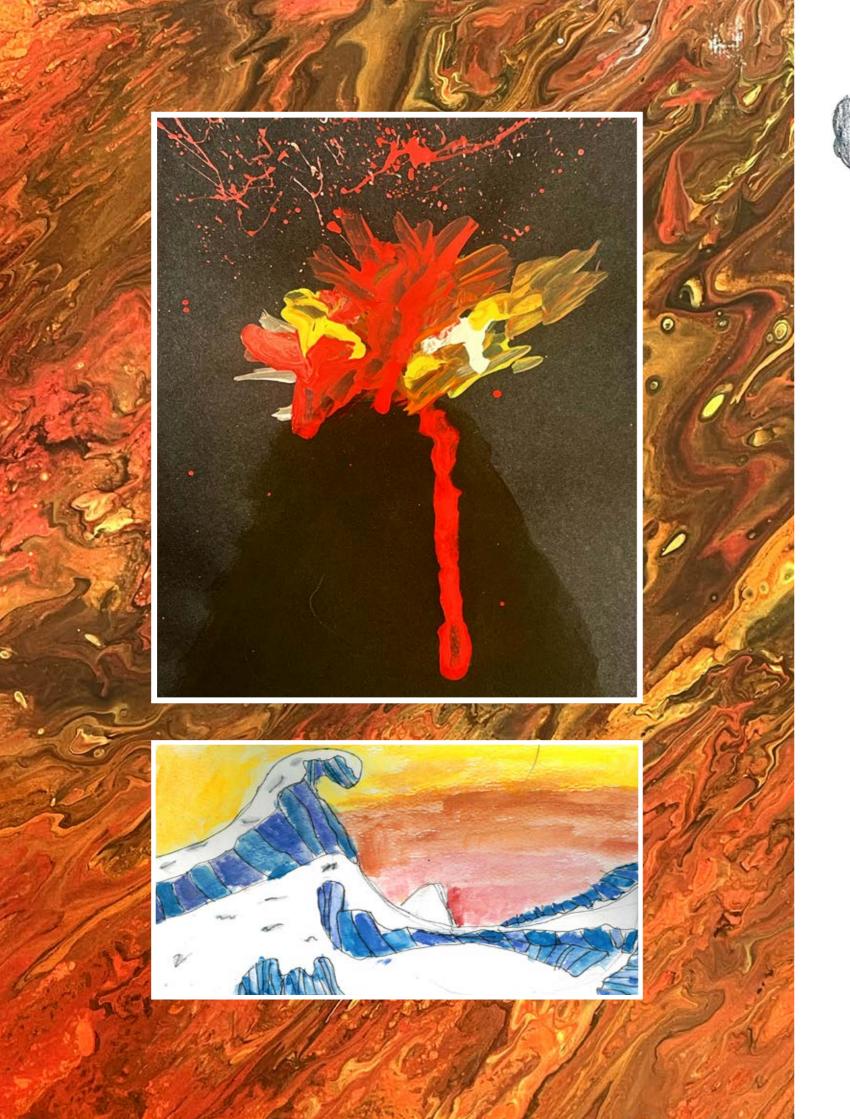

Throughout our learning journey, we have also experimented with different styles of artwork inspired by how the use of colours can capture the chaos of a disaster. We have particularly been driven by the artwork of Katsushika Hokusai, who created the well known Great Wave piece which the children have recreated using watercolour paint.

Lava cooling into rock and Lava shooting high peopplescreming and try to find some where safe to hide.

Because Lava is coming out of the volcomoes smpk billdowing and Lava Spewing and molten Lava flowing.

Rock are shooting up and as n cloud's are growing Heat is rising and and peoppel Lives one very terrisying!

Earthquakes destroying buildings. Earthquakes shaking the country. It starts out shaking lots but then it shaks You might feel worke devistated and anxious. It can crack the ground Piles of rubble from, buildings like schools