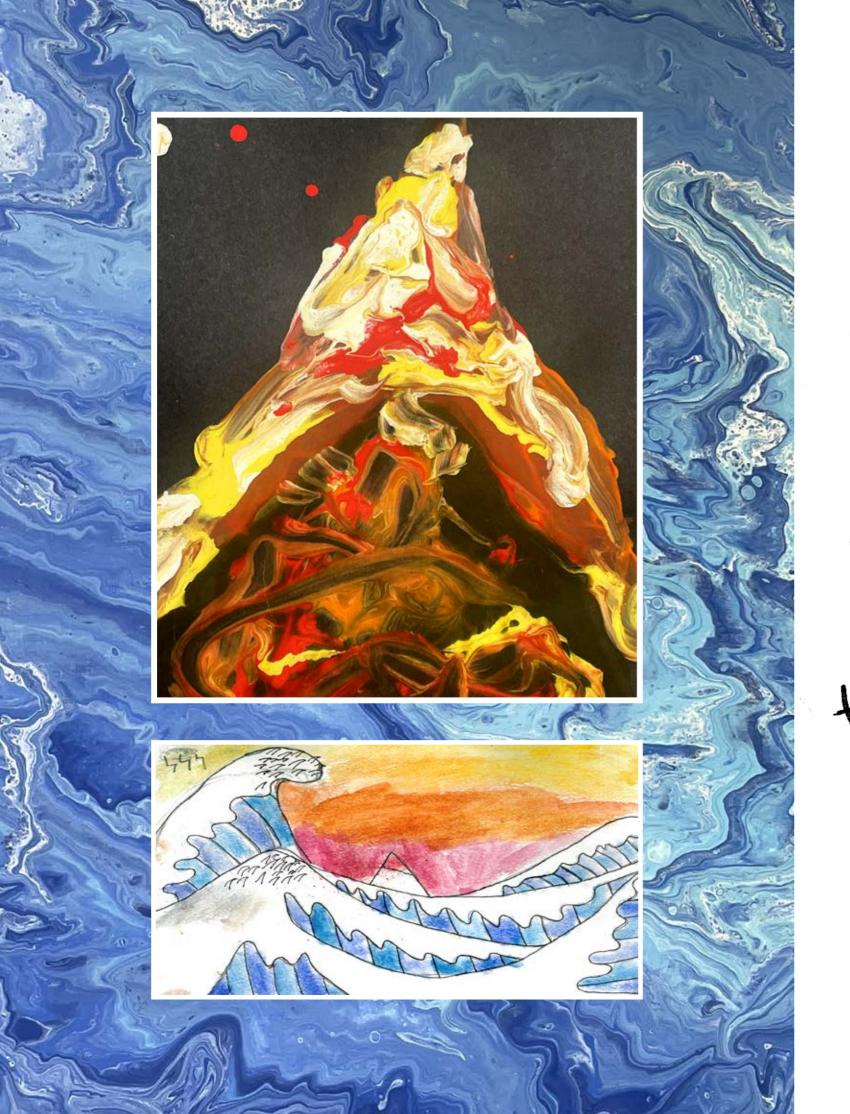

Throughout our learning journey, we have also experimented with different styles of artwork inspired by how the use of colours can capture the chaos of a disaster. We have particularly been driven by the artwork of Katsushika Hokusai, who created the well known Great Wave piece which the children have recreated using watercolour paint.