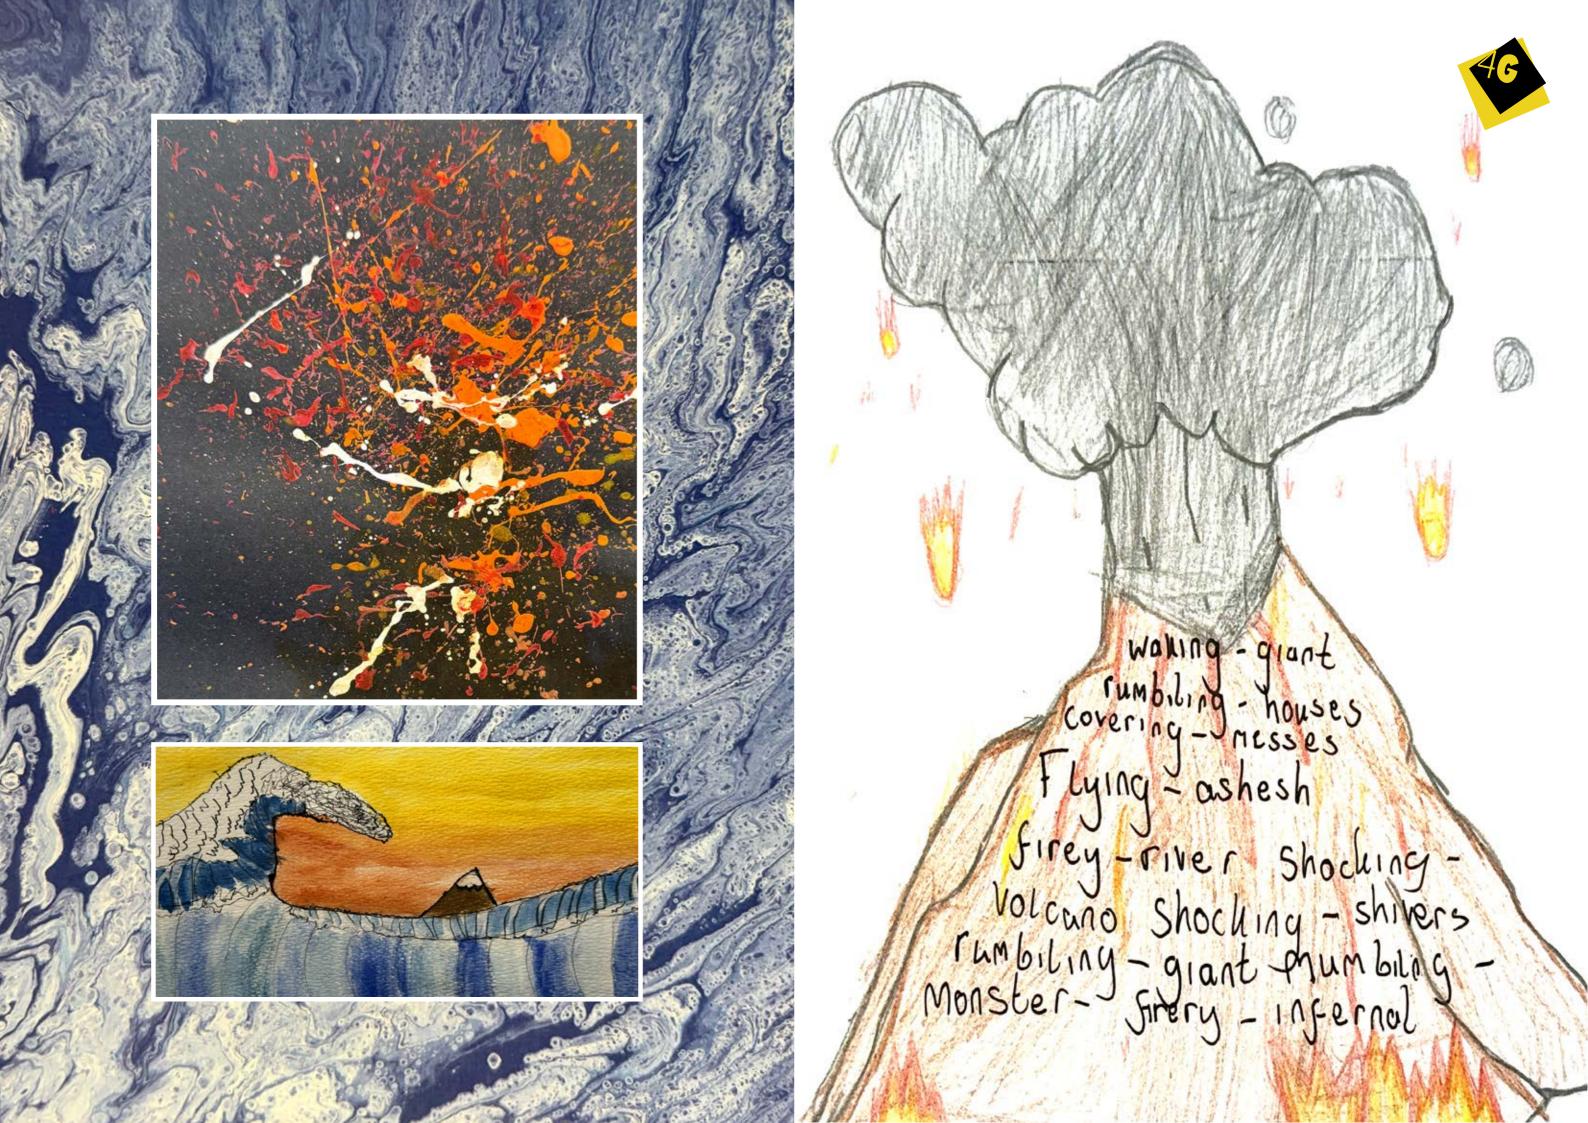

volcano erupts, People

Schean, terrified, in shock.

Avolcanoisa

twirling, swirling. (Hearing sirens) around in the deadly sky right next to the eye. The powerfull tornadoes broke the immense city.

Rain is dropping saster and saster. Huge rain drops making puddles rising upups ups ups deeper and deeper Destroying houses, people drowning. The car floating down the river crashing and smashing people of unstoppable powerful Flood. Covering every where.

Tornado Spining, twisting and turning around everywhere Tornadoes are Volent So houses are being broken by them. Trees are facting down near by my street. peaop Le are screa ming every Where

Noter riseing, different houses gliding many children cring, people running and hideing, some people tring tesue teams running, people screeming help! Gusshing noter banging. Rivers overflowling, cots almost drawing waster covering everything, hard windows smostling!

Lava cooling into rock and Lava shooting high peopplescreming and try to find some where safe to hide.

Because Lava is coming out of the volcomoes smpk billdowing and Lava Spewing and molten Lava flowing.

Rock are shooting up and as n cloud's are growing Heat is rising and and peoppel Lives one very terrisying!

Earthquakes destroying buildings. Earthquakes shaking the country. It starts out shaking lots but then it shaks You might feel worke devistated and anxious. It can crack the ground Piles of rubble from, buildings like schools

houses and fire

stations every where

lolcano Mactive deathing.

Macano deadly, flery

hot active too. Red,
jellow, orange lava mains tenrifying deady coming closers sleser and closer! peoples cats dogs. Terrifying! powerful explositive deafening BANG!!!

pedele flooding
pedele flooding
terrified
cars broken
coads king stuss/
leaving houses
village destroyed onstant rain

Spinning tothado Picking up every thing in it's Path. going 50 KMPh. Destructive to the cand UPROOTING trees.smass throughouses spining at insome