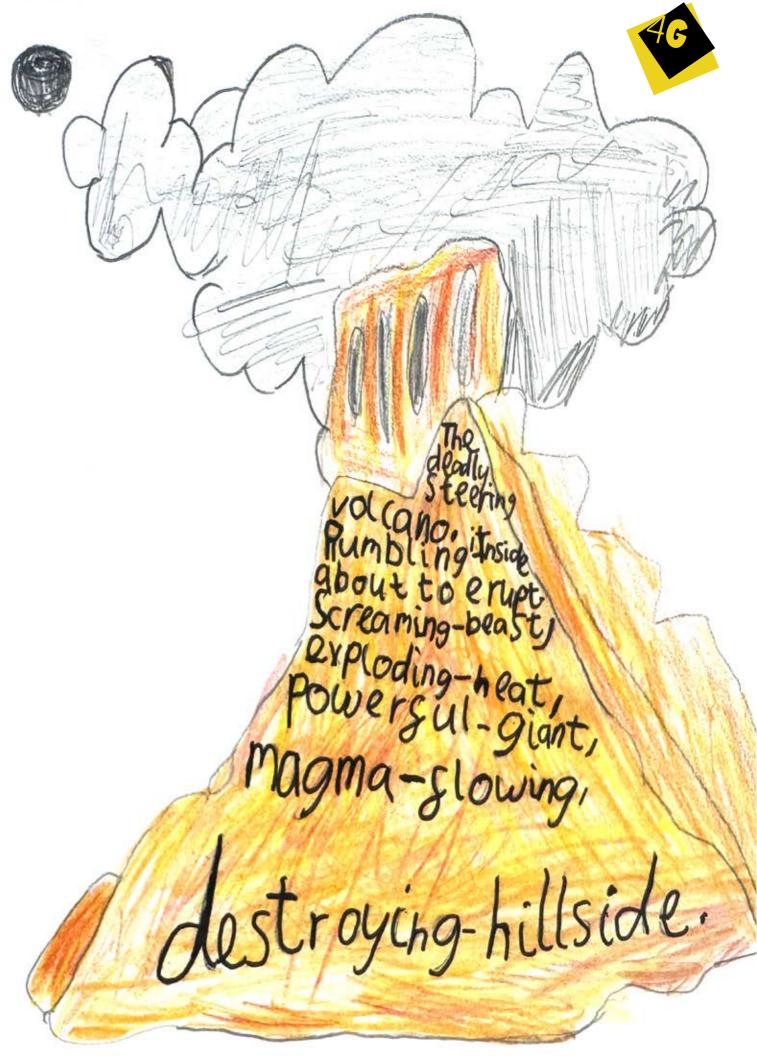

The volcano and huge Enupting deadly, hot lava
into the sky. Then,
dripping down and
enguising everything
on its way. People are terified.

tall soustrated and grumpy volcano con explote at ary time. When it does, the Lava explodes Like bright fire works. Hot, yellow lava slowly slows down but dealy, bad pyrodustle flow rushes down as fast as a pullet train. When the lava Cody down it twis into rock solid stone