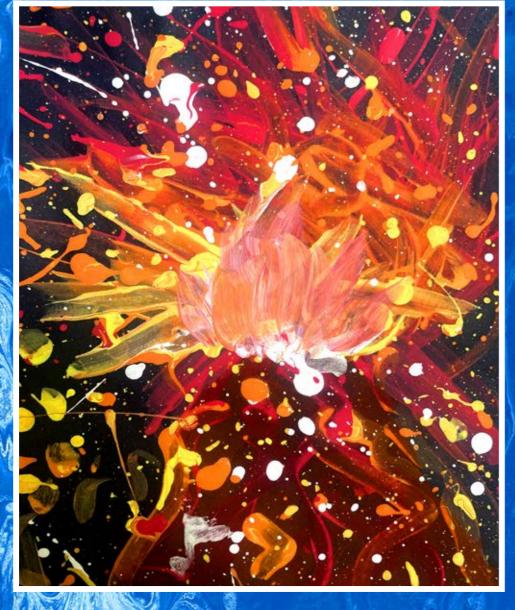

Throughout our learning journey, we have also experimented with different styles of artwork inspired by how the use of colours can capture the chaos of a disaster. We have particularly been driven by the artwork of Katsushika Hokusai, who created the well known Great Wave piece which the children have recreated using watercolour paint.