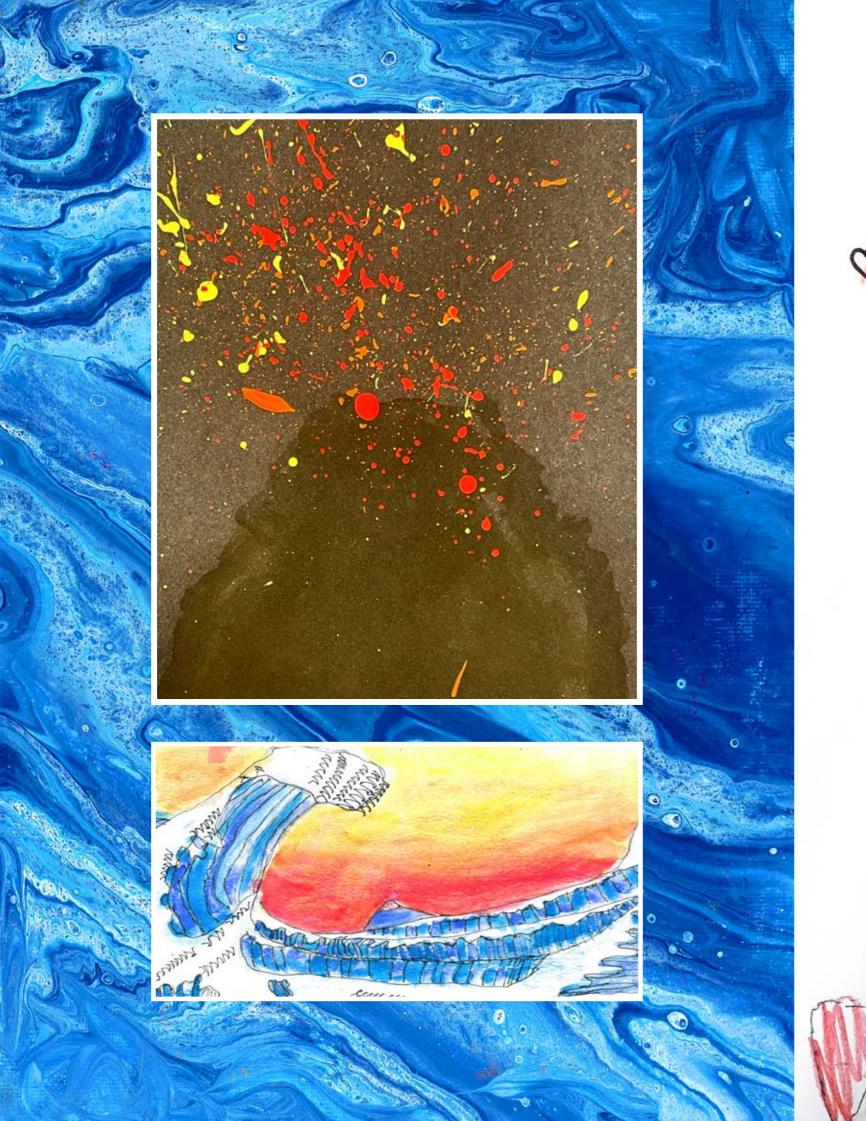

Throughout our learning journey, we have also experimented with different styles of artwork inspired by how the use of colours can capture the chaos of a disaster. We have particularly been driven by the artwork of Katsushika Hokusai, who created the well known Great Wave piece which the children have recreated using watercolour paint.