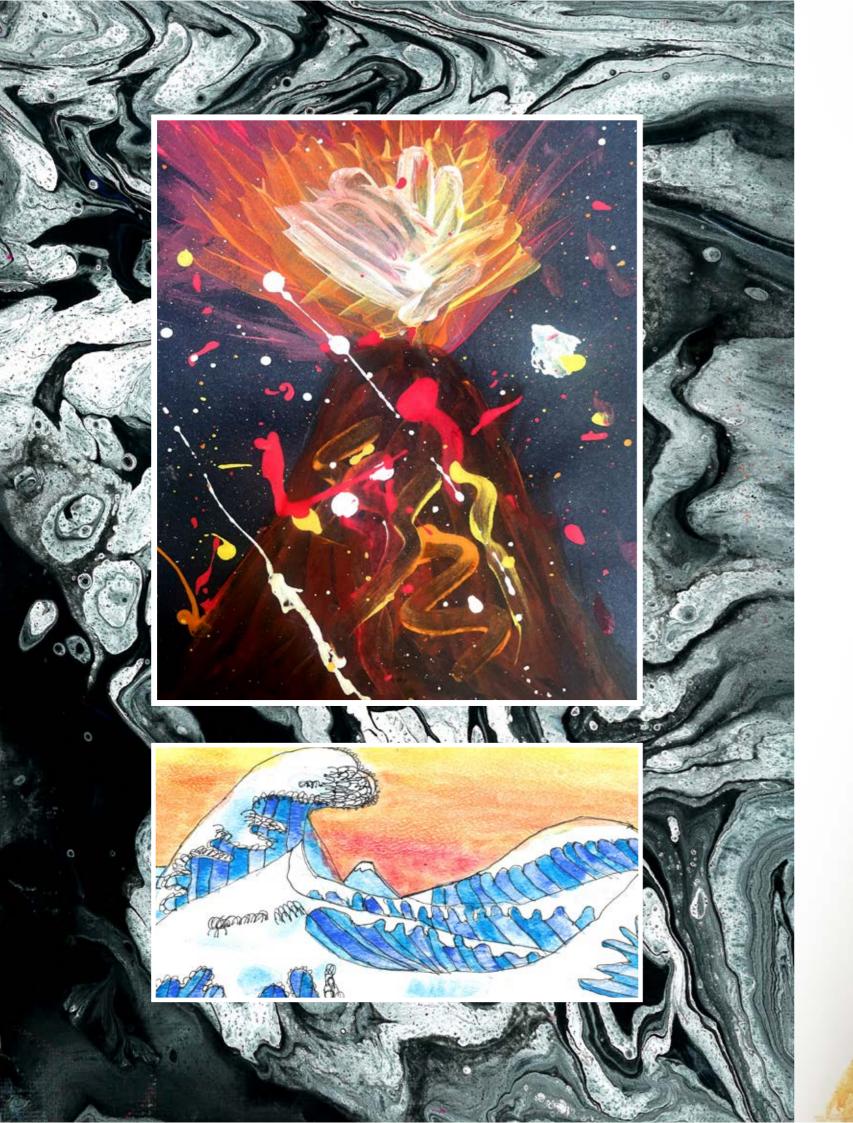

Throughout our learning journey, we have also experimented with different styles of artwork inspired by how the use of colours can capture the chaos of a disaster. We have particularly been driven by the artwork of Katsushika Hokusai, who created the well known Great Wave piece which the children have recreated using watercolour paint.