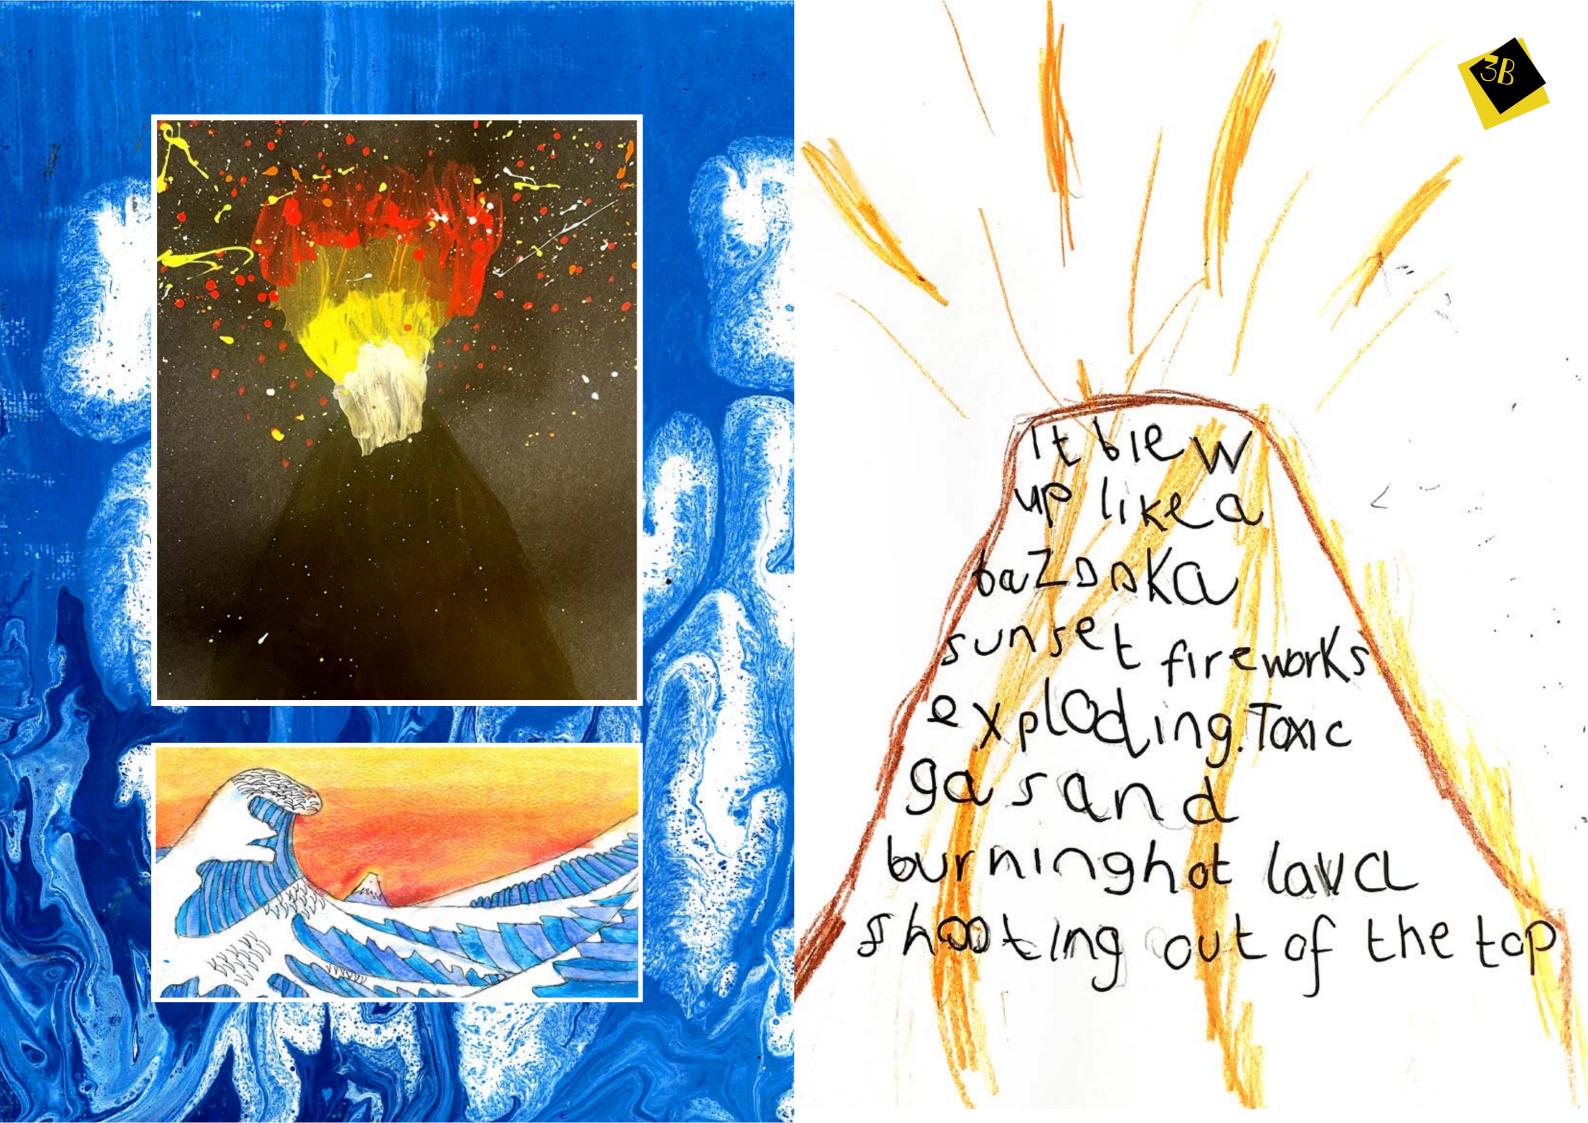

Throughout our learning journey, we have also experimented with different styles of artwork inspired by how the use of colours can capture the chaos of a disaster. We have particularly been driven by the artwork of Katsushika Hokusai, who created the well known Great Wave piece which the children have recreated using watercolour paint.

The volcano and huge Enupting deadly, hot lava
into the sky. Then,
dripping down and
enguising everything
on its way. People are terified.

tall soustrated and grumpy volcano con explote at ary time. When it does, the Lava explodes Like bright fire works. Hot, yellow lava slowly slows down but dealy, bad pyrodustle flow rushes down as fast as a pullet train. When the lava Cody down it twis into rock solid stone