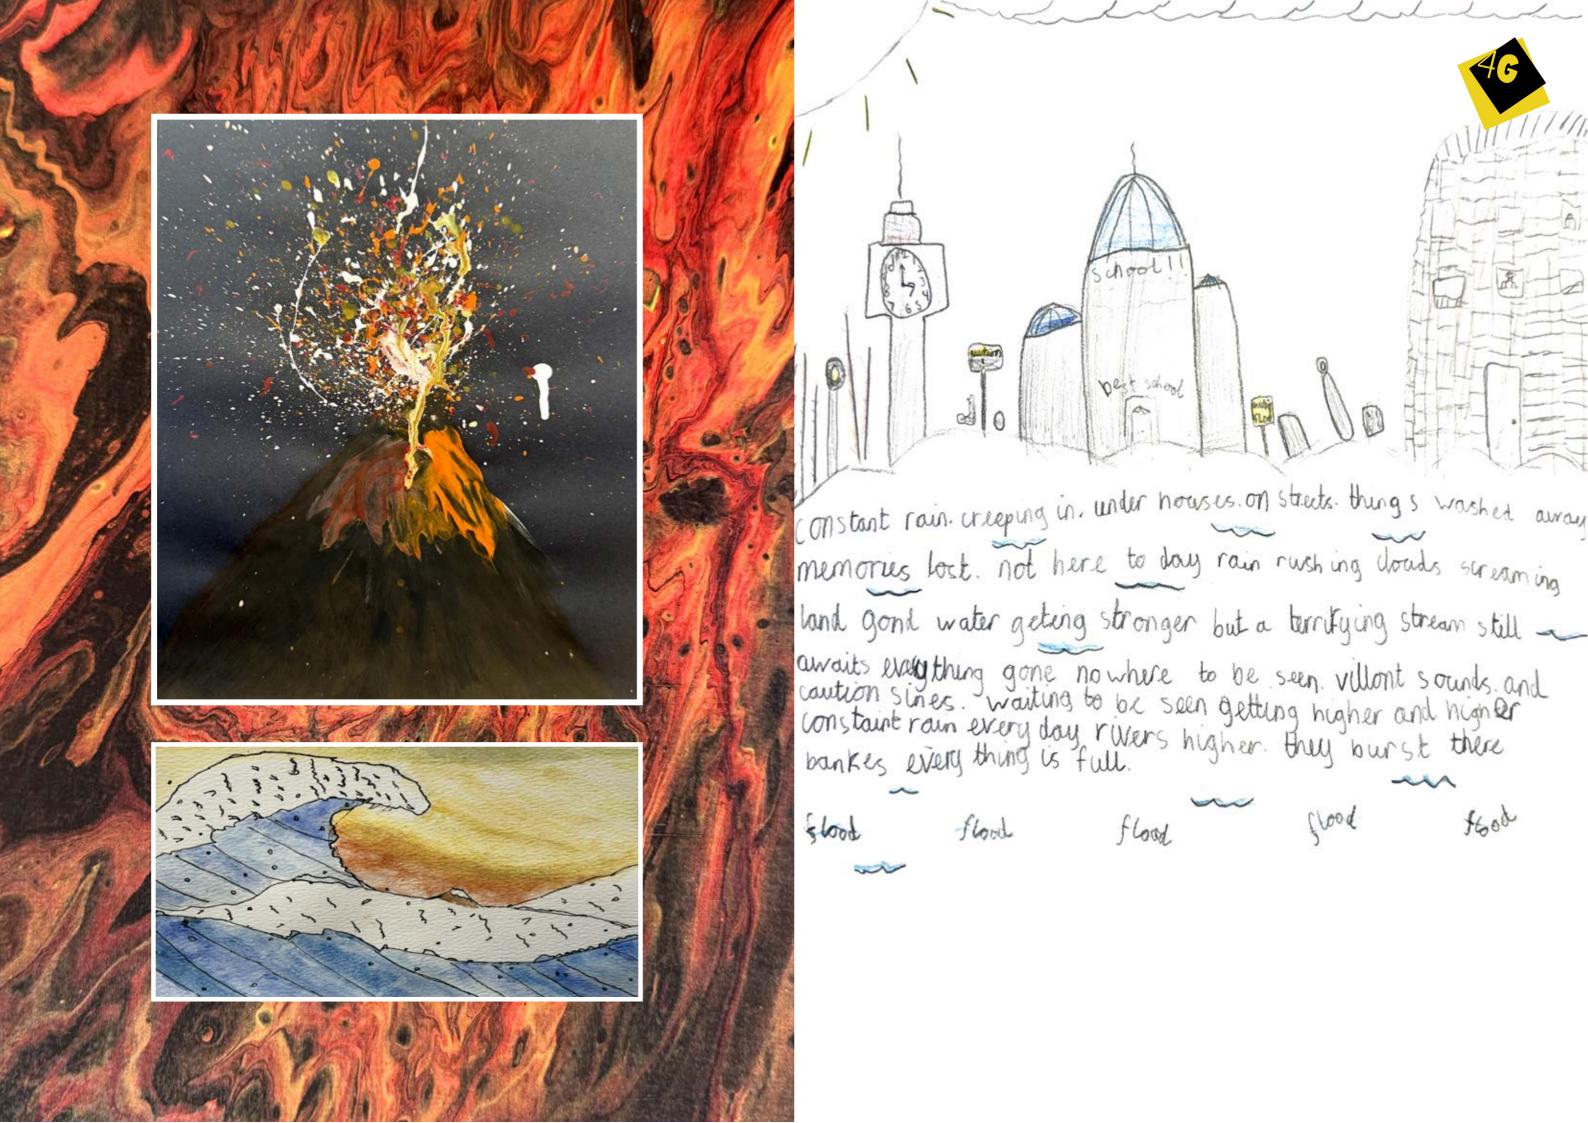

pedele flooding
pedele flooding
terrified
cars broken
coads king stuss/
leaving houses
village destroyed onstant rain

Spinning tothado Picking up every thing in it's Path. going 50 KMPh. Destructive to the cand UPROOTING trees.smass throughouses spining at insome

Lar waging

boilding Greaking

Lind Shrelking

Connecting Clouds

Semained destudion

Posse thoudering cornado

Waves and water splashing Wet and Freezing cold watergeing every were lars and trash all over children and adults are neurous Housesflooding Farms Slooding.