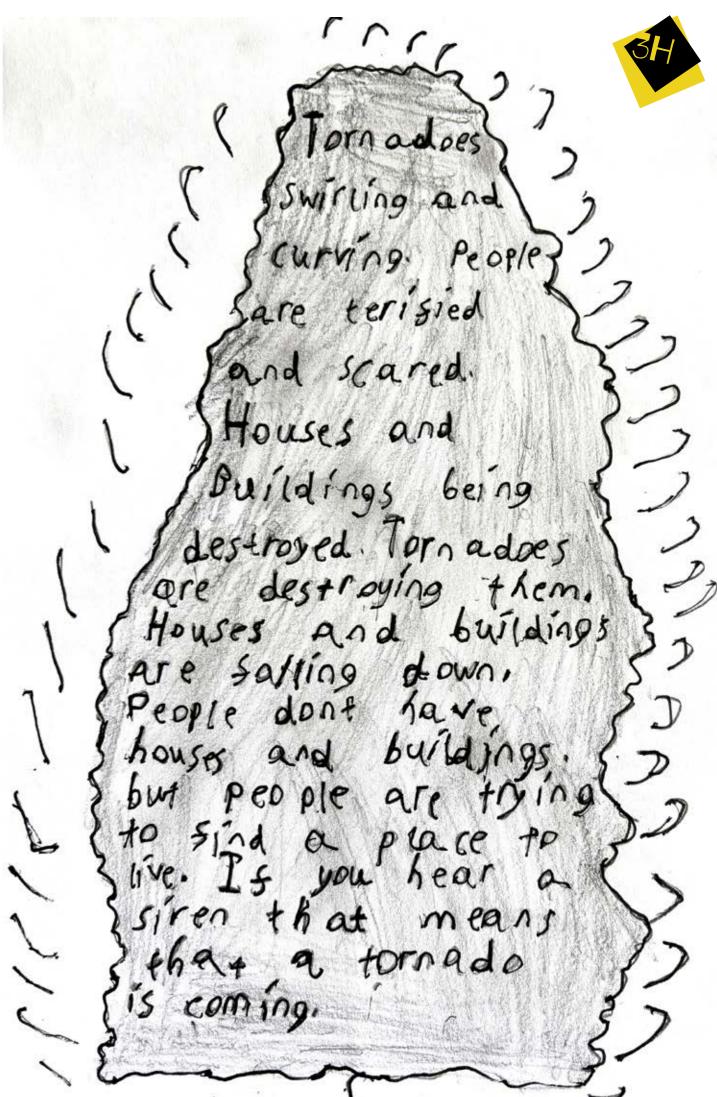

Tornado Spining, twisting and turning around everywhere Tornadoes are Volent So houses are being broken by them. Trees are facting down near by my street. peaop Le are screa ming every Where

Noter riseing, different houses gliding many children cring, people running and hideing, some people tring tesue teams running, people screeming help! Gusshing noter banging. Rivers overflowling, cots almost drawing waster covering everything, hard windows smostling!

pedele flooding
pedele flooding
terrified
cars broken
coads king stuss/
leaving houses
village destroyed onstant rain

Spinning tothado Picking up every thing in it's Path. going 50 KMPh. Destructive to the cand UPROOTING trees.smass throughouses spining at insome