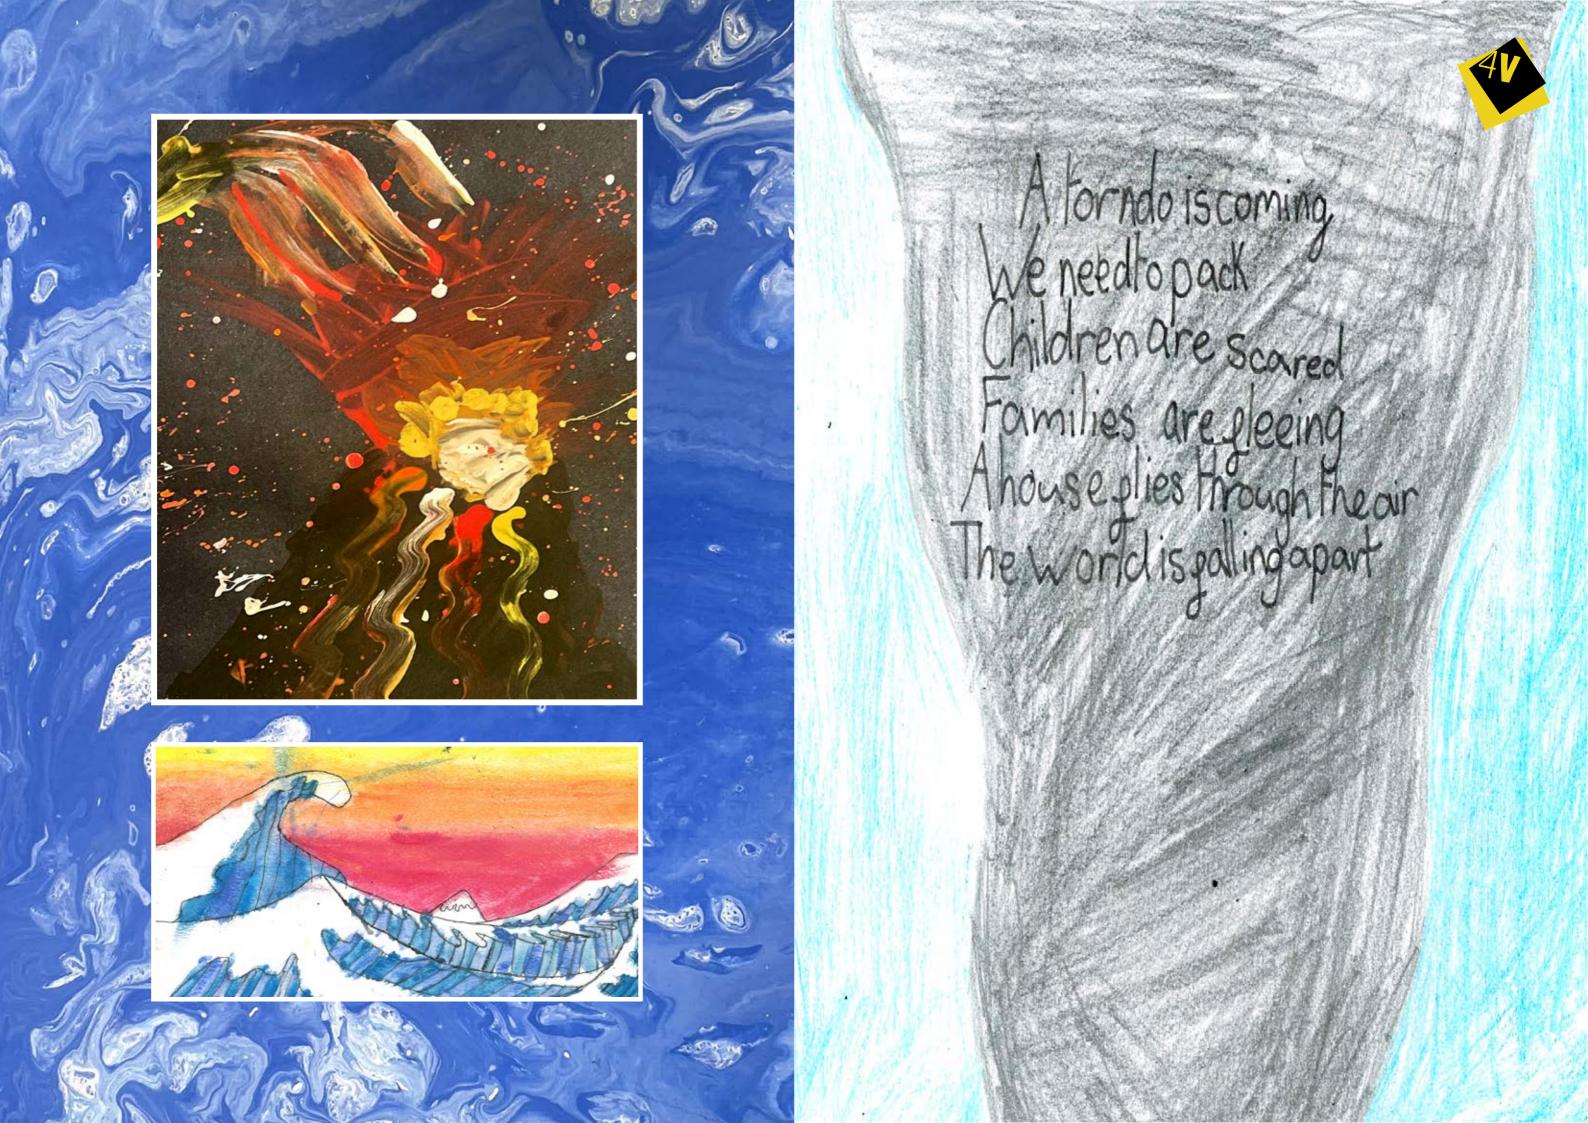

Tornado Spining, twisting and turning around everywhere Tornadoes are Volent So houses are being broken by them. Trees are facting down near by my street. peaop Le are screa ming every Where

Noter riseing, different houses gliding many children cring, people running and hideing, some people tring tesue teams running, people screeming help! Gusshing noter banging. Rivers overflowling, cots almost drawing waster covering everything, hard windows smostling!

pedele flooding
pedele flooding
terrified
cars broken
coads king stuss/
leaving houses
village destroyed onstant rain

Spinning tothado Picking up every thing in it's Path. going 50 KMPh. Destructive to the cand UPROOTING trees.smass throughouses spining at insome