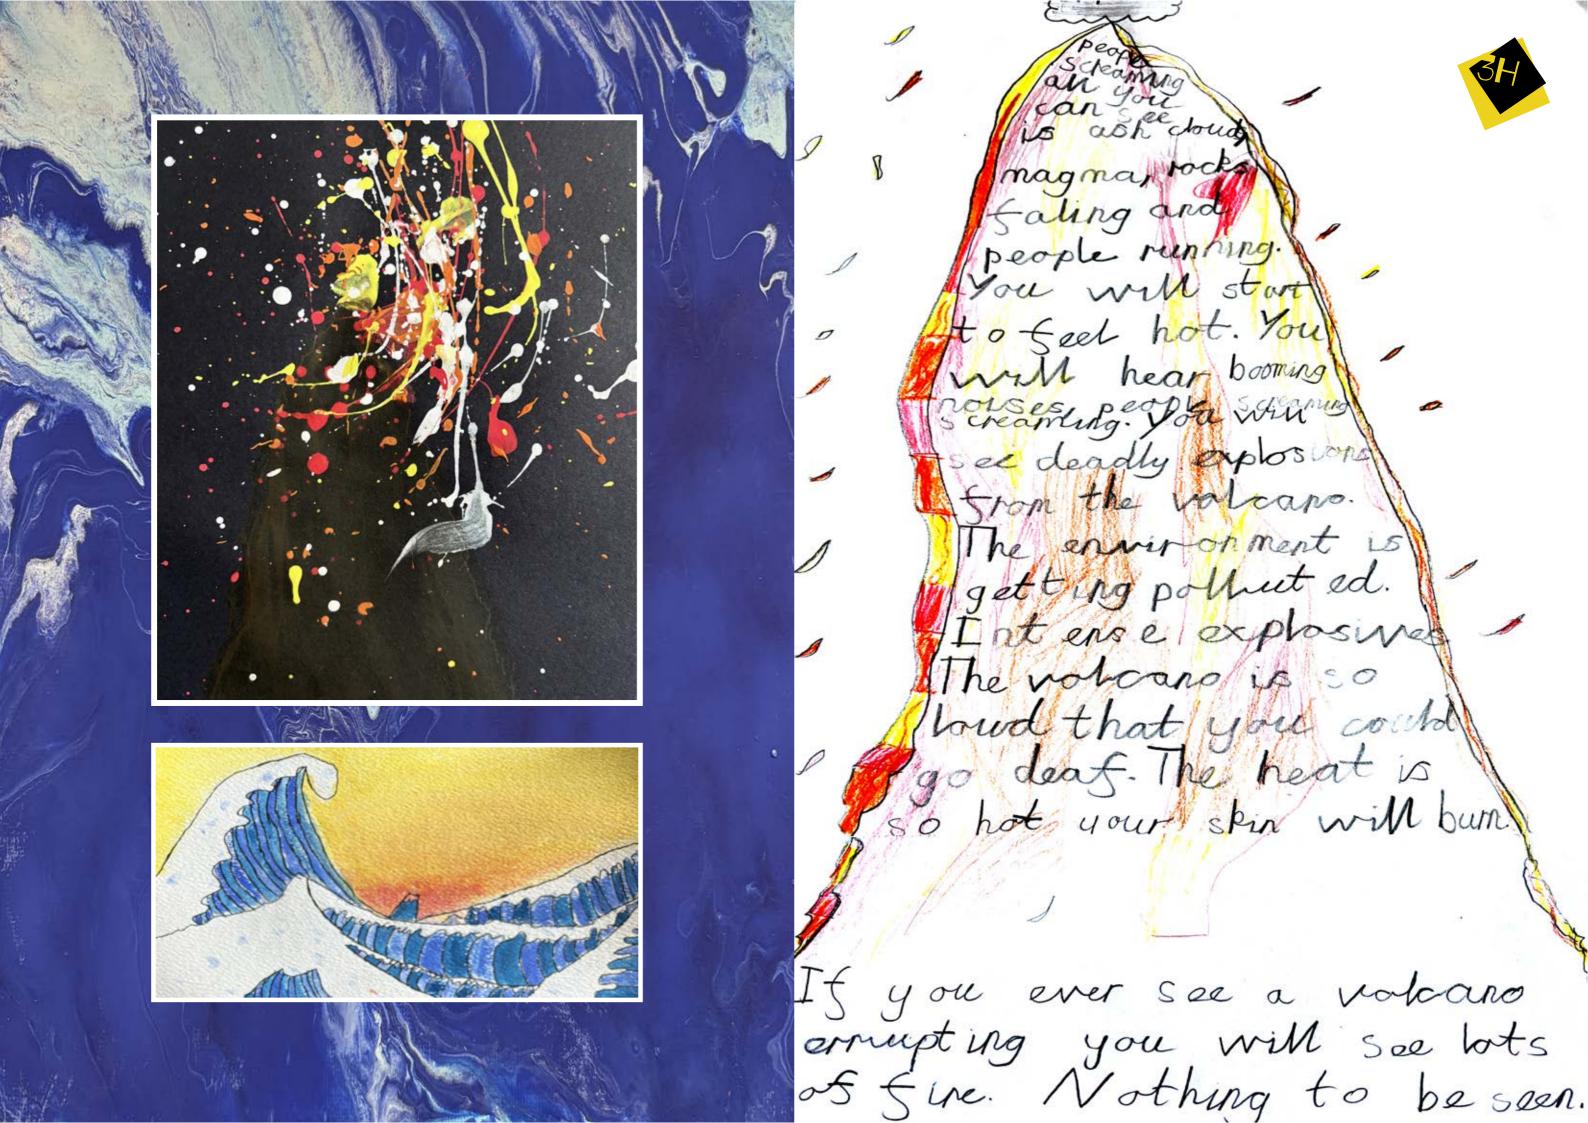

Through the Expedition, we shone a light on some of earth's most devastating natural disasters. To help children comprehend the force of the natural world, we sought to use both current and historical events to contextualise their learning: the eruption of Vesuvius in Pompeii, AD79 and as a 'disaster' closer to home: the flooding of Fishlake in Doncaster, 2019.

Throughout our learning journey, we have also experimented with different styles of artwork inspired by how the use of colours can capture the chaos of a disaster. We have particularly been driven by the artwork of Katsushika Hokusai, who created the well known Great Wave piece which the children have recreated using watercolour paint.

The volcano and huge Enupting deadly, hot lava
into the sky. Then,
dripping down and
enguising everything
on its way. People are terified.

tall soustrated and grumpy volcano con explote at ary time. When it does, the Lava explodes Like bright fire works. Hot, yellow lava slowly slows down but dealy, bad pyrodustle flow rushes down as fast as a pullet train. When the lava Cody down it twis into rock solid stone

Avolcano is a mossive mountain ready to explode. Lava Lightsup the sky like a beautiful sun, set. steaming A ot Lava Mushing down a like a builet what danger humanrand e tans.

A tall, volcaso explodes hot lava like orange Sireworks when it's angry. Hot, slimy lava and smoke shoots out like a rocket ship People are shocked and bornified.

and wood

burg Bang

B00 M

A huge-tall moutian exploding like bright Sineworks. Boiling hot lawa powing down and sizzling like a barbeaus. Thick, toxic down like a rocket ship. people feel worried, sad torified.

rough, Solid

Mountain What

explodes. In Side

the Volcano, is hot

lava. Deadly Orangeand

red lava erupts littea

firework. The toxic smoke

isdangerous. When the