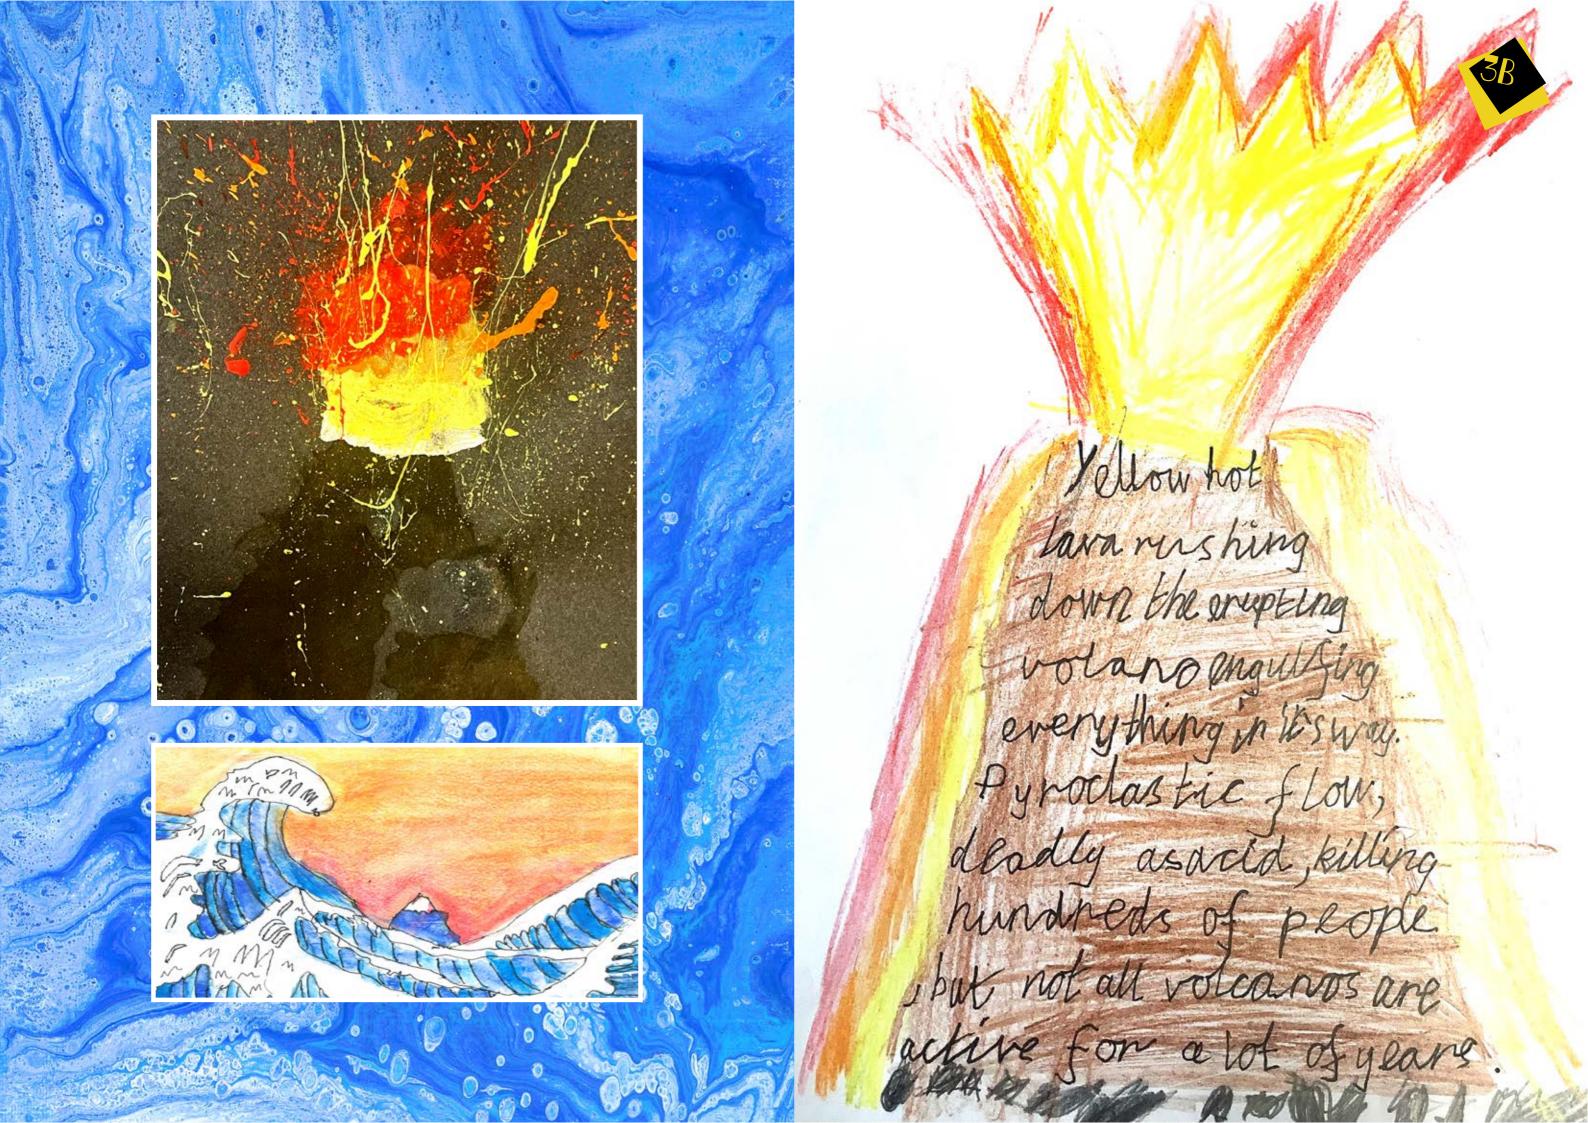

Lava cooling into rock and Lava shooting high peopplescreming and try to find some where safe to hide.

Because Lava is coming out of the volcomoes smpk billdowing and Lava Spewing and molten Lava flowing.

Rock are shooting up and as n cloud's are growing Heat is rising and and peoppel Lives one very terrisying!

Earthquakes destroying buildings. Earthquakes shaking the country. It starts out shaking lots but then it shaks You might feel worke devistated and anxious. It can crack the ground Piles of rubble from, buildings like schools