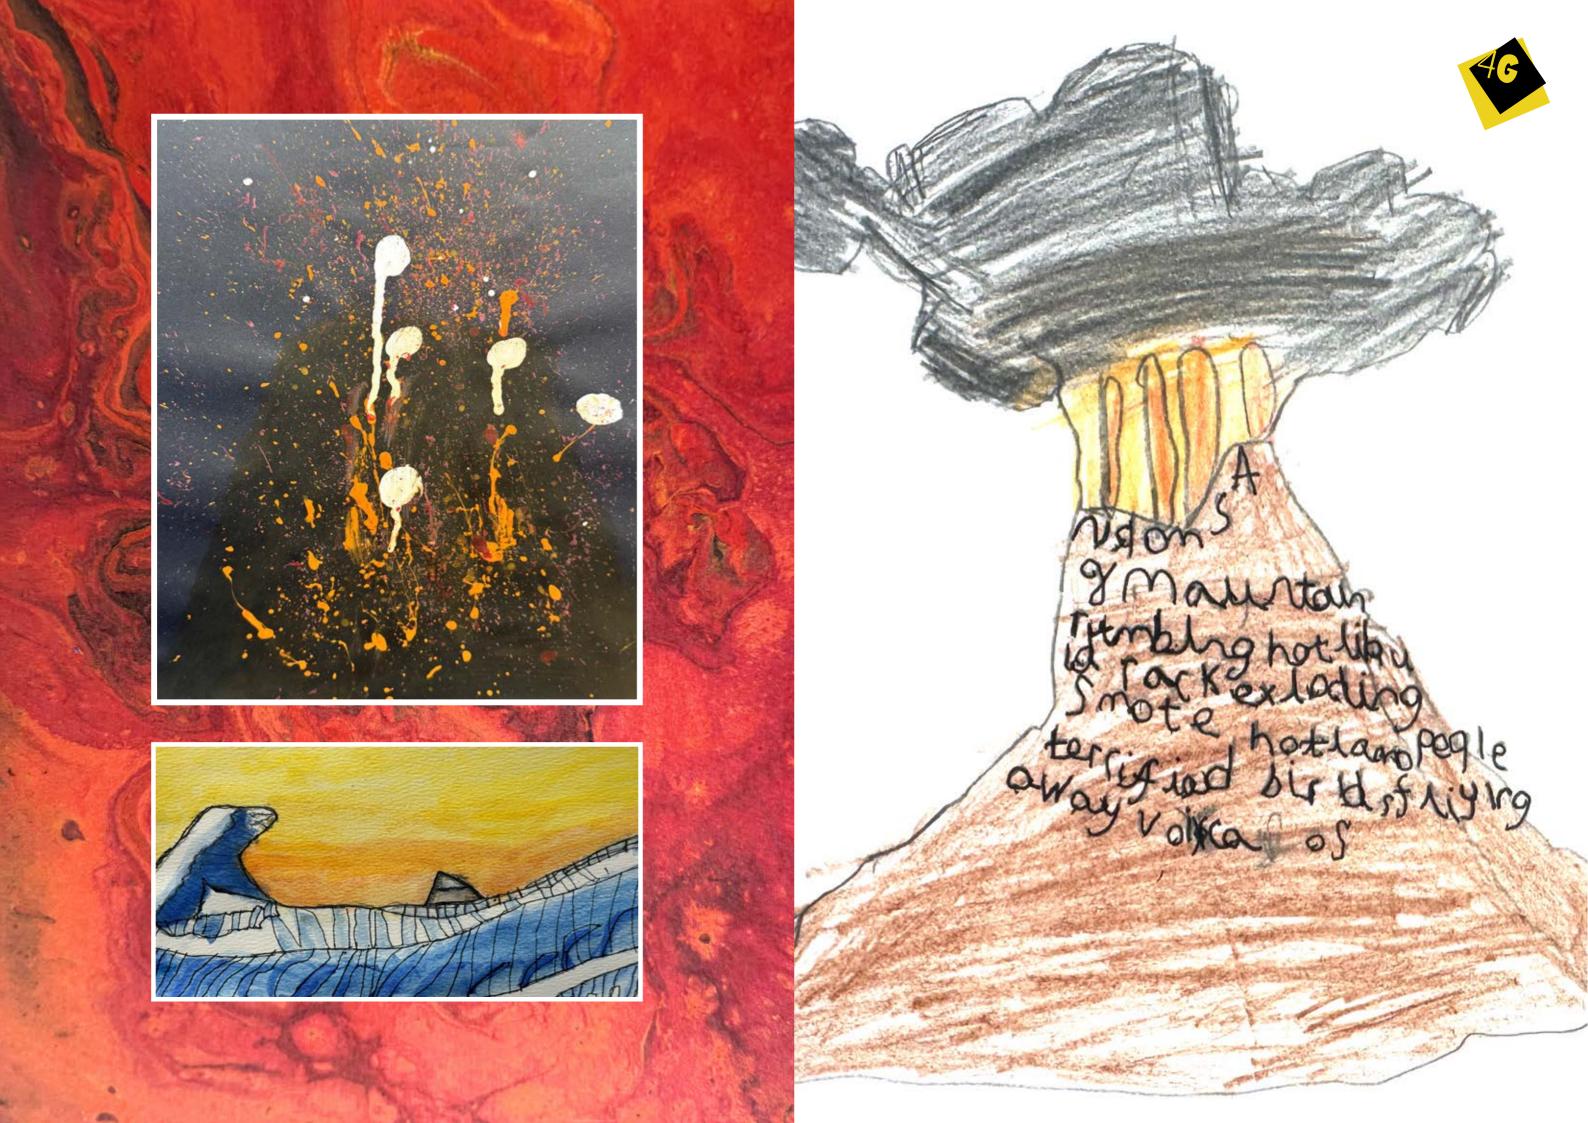

The volcano and huge Enupting deadly, hot lava
into the sky. Then,
dripping down and
enguising everything
on its way. People are terified.

tall soustrated and grumpy volcano con explote at ary time. When it does, the Lava explodes Like bright fire works. Hot, yellow lava slowly slows down but dealy, bad pyrodustle flow rushes down as fast as a pullet train. When the lava Cody down it twis into rock solid stone

Avolcano is a mossive mountain ready to explode. Lava Lightsup the sky like a beautiful sun, set. steaming A ot Lava Mushing down a like a builet what danger humanrand e tans.

A tall, volcaso explodes hot lava like orange Sireworks when it's angry. Hot, slimy lava and smoke shoots out like a rocket ship People are shocked and bornified.

and wood

burg Bang

B00 M

A huge-tall moutian exploding like bright Sineworks. Boiling hot lawa powing down and sizzling like a barbeaus. Thick, toxic down like a rocket ship. people feel worried, sad torified.

rough, Solid

Mountain What

explodes. In Side

the Volcano, is hot

lava. Deadly Orangeand

red lava erupts littea

firework. The toxic smoke

isdangerous. When the