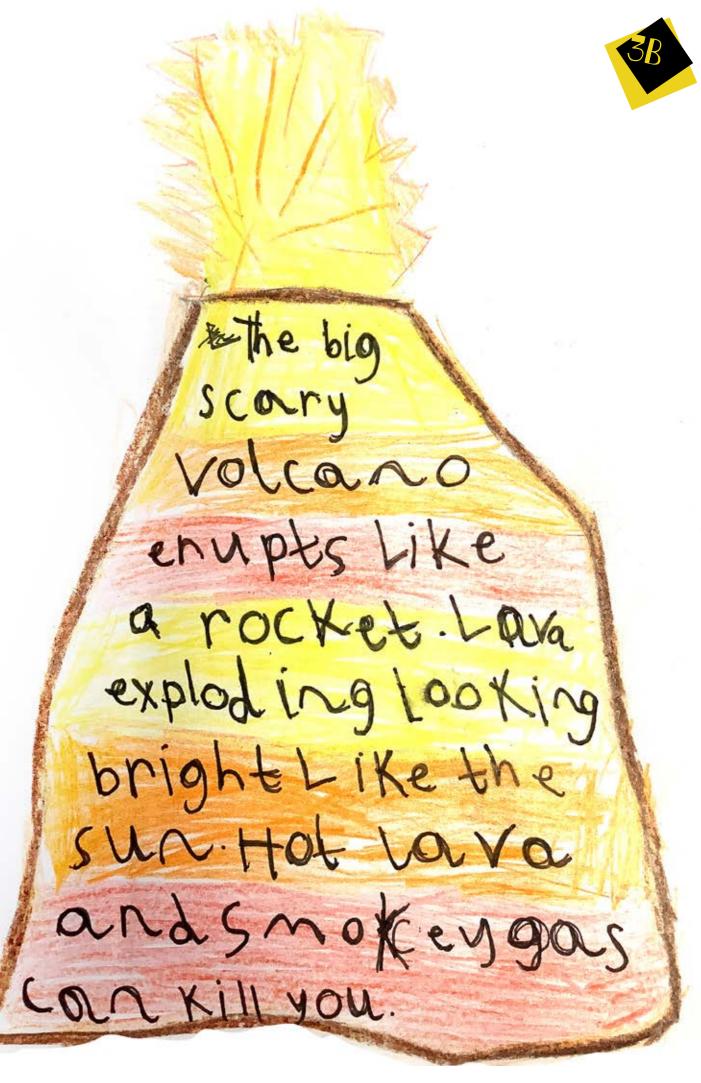

Avolcano is a mossive mountain ready to explode. Lava Lightsup the sky like a beautiful sun, set. steaming A ot Lava Mushing down a like a builet what danger humanrand e tans.

A tall, volcaso explodes hot lava like orange Sireworks when it's angry. Hot, slimy lava and smoke shoots out like a rocket ship People are shocked and bornified.