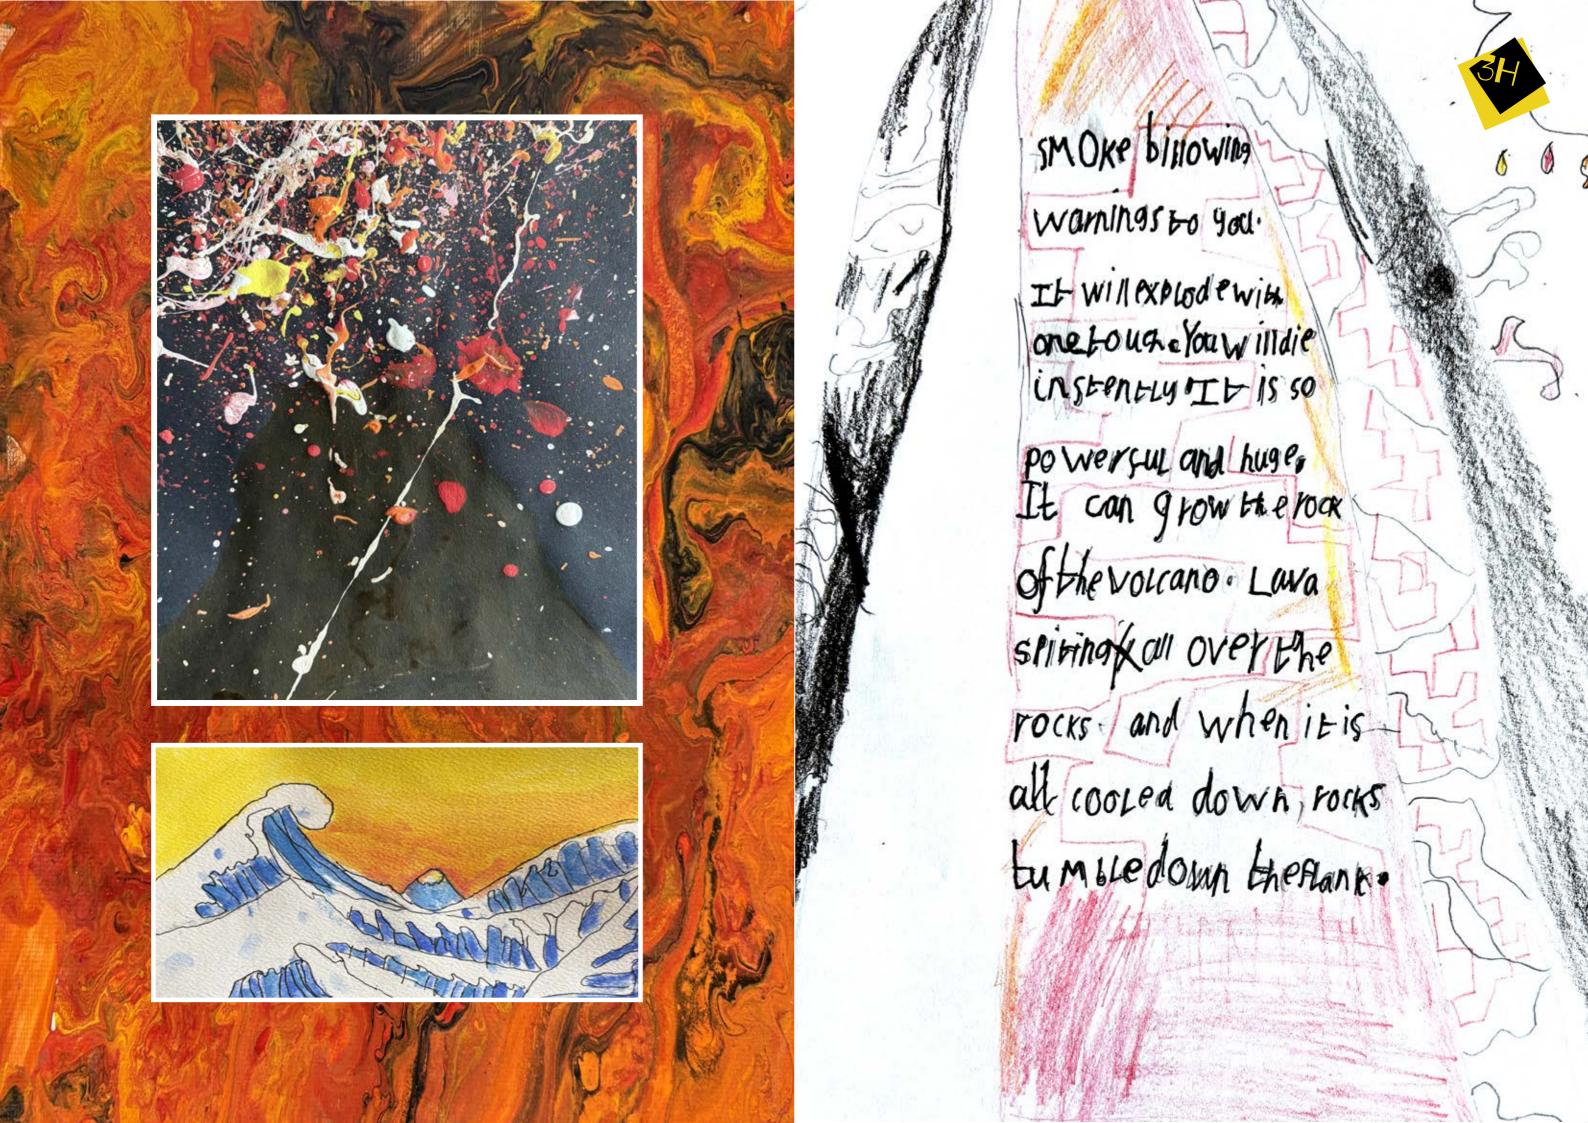

Throughout our learning journey, we have also experimented with different styles of artwork inspired by how the use of colours can capture the chaos of a disaster. We have particularly been driven by the artwork of Katsushika Hokusai, who created the well known Great Wave piece which the children have recreated using watercolour paint.

Lava cooling into rock and Lava shooting high peopplescreming and try to find some where safe to hide.

Because Lava is coming out of the volcomoes smpk billdowing and Lava Spewing and molten Lava flowing.