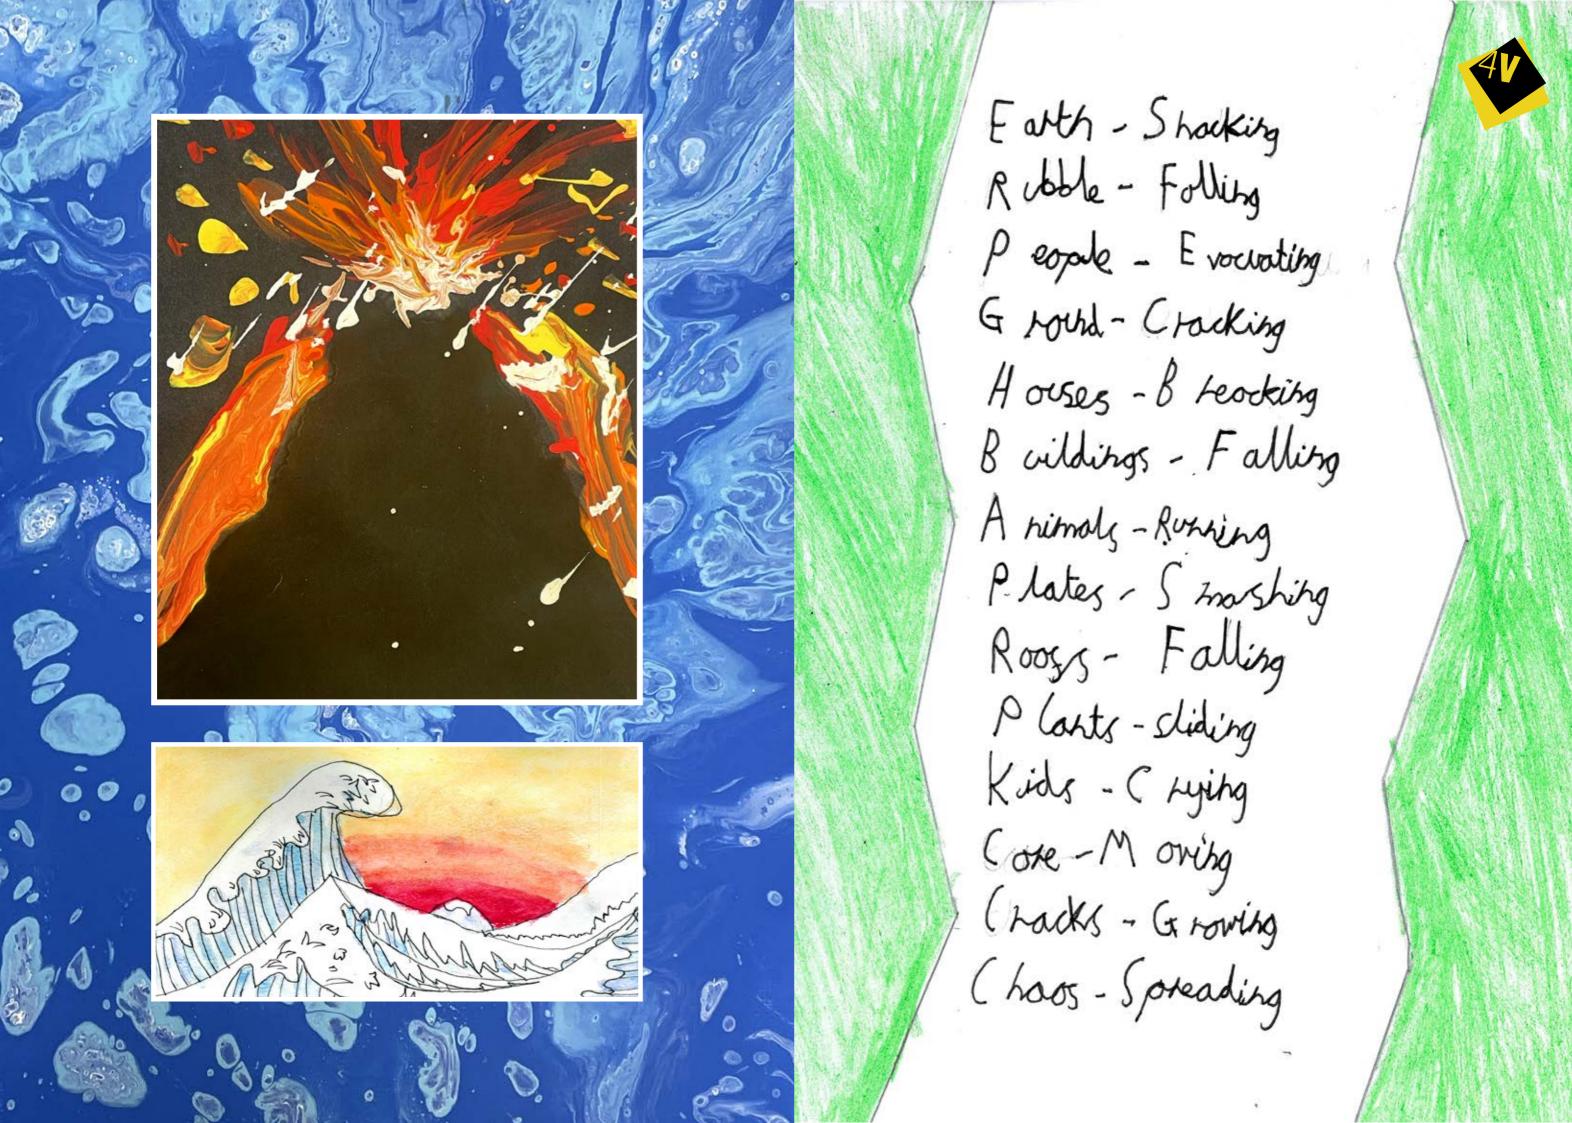

Throughout our learning journey, we have also experimented with different styles of artwork inspired by how the use of colours can capture the chaos of a disaster. We have particularly been driven by the artwork of Katsushika Hokusai, who created the well known Great Wave piece which the children have recreated using watercolour paint.

The volcano and huge Enupting deadly, hot lava
into the sky. Then,
dripping down and
enguising everything
on its way. People are terified.

tall soustrated and grumpy volcano con explote at ary time. When it does, the Lava explodes Like bright fire works. Hot, yellow lava slowly slows down but dealy, bad pyrodustle flow rushes down as fast as a pullet train. When the lava Cody down it twis into rock solid stone

Avolcano is a mossive mountain ready to explode. Lava Lightsup the sky like a beautiful sun, set. steaming A ot Lava Mushing down a like a builet what danger humanrand e tans.

A tall, volcaso explodes hot lava like orange Sireworks when it's angry. Hot, slimy lava and smoke shoots out like a rocket ship People are shocked and bornified.

and wood

burg Bang

B00 M

A huge-tall moutian exploding like bright Sineworks. Boiling hot lawa powing down and sizzling like a barbeaus. Thick, toxic down like a rocket ship. people feel worried, sad torified.

rough, Solid

Mountain What

explodes. In Side

the Volcano, is hot

lava. Deadly Orangeand

red lava erupts littea

firework. The toxic smoke

isdangerous. When the

volcano erupts, People

Schean, terrified, in shock.

Avolcanoisa

twirling, swirling. (Hearing sirens) around in the deadly sky right next to the eye. The powerfull tornadoes broke the immense city.

Rain is dropping saster and saster. Huge rain drops making puddles rising upups ups ups deeper and deeper Destroying houses, people drowning. The car floating down the river crashing and smashing people of unstoppable powerful Flood. Covering every where.

Tornado Spining, twisting and turning around everywhere Tornadoes are Volent So houses are being broken by them. Trees are facting down near by my street. peaop Le are screa ming every Where

Noter riseing, different houses gliding many children cring, people running and hideing, some people tring tesue teams running, people screeming help! Gusshing noter banging. Rivers overflowling, cots almost drawing waster covering everything, hard windows smostling!

Lava cooling into rock and Lava shooting high peopplescreming and try to find some where safe to hide.

Because Lava is coming out of the volcomoes smpk billdowing and Lava Spewing and molten Lava flowing.

Rock are shooting up and as n cloud's are growing Heat is rising and and peoppel Lives one very terrisying!

Earthquakes destroying buildings. Earthquakes shaking the country. It starts out shaking lots but then it shaks You might feel worke devistated and anxious. It can crack the ground Piles of rubble from, buildings like schools

houses and fire

stations every where

lolcano Mactive deathing.

Macano deadly, flery

hot active too. Red,
jellow, orange lava mains tenrifying deady coming closers sleser and closer! peoples cats dogs. Terrifying! powerful explositive deafening BANG!!!

pedele flooding
pedele flooding
terrified
cars broken
coads king stuss/
leaving houses
village destroyed onstant rain

Spinning tothado Picking up every thing in it's Path. going 50 KMPh. Destructive to the cand UPROOTING trees.smass throughouses spining at insome

Tornado Varmmoistair Couldryain destroying houses and trees pomertul fierce-loudle destroying twirking

Calminaters dell South policy biger warres power surface reall waring-sinces daning bidely bider build

dest tructive houses shatted sudden moving, Reople shoeked, so me screaming Shaking
Powerfully
fierce
Parth
Disaster!
Earthquake,
earthquake,
earthquake,
earthquake
earthquake
arthquake Parthe water

COLD Childres destroyer

Lar waging

boilding Greaking

Lind Shrelking

Connecting Clouds

Semained destudion

Posse thoudering cornado

Waves and water splashing Wet and Freezing cold watergeing every were lars and trash all over children and adults are neurous Housesflooding Farms Slooding.

People are scaled

the wind Blows

Houses fall down

they are inside

at home everything is

floating

Volcara bubbling

Rocks cracking clouds Deckering

Sky charging people in disaster

Lalla melting and delipping down the Volcaro