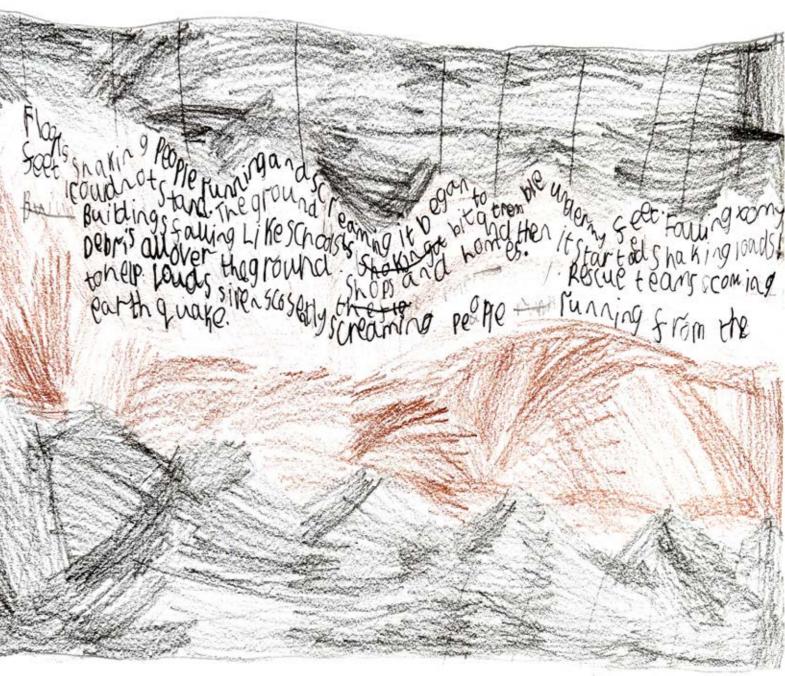

Rock are shooting up and as n cloud's are growing Heat is rising and and peoppel Lives one very terrisying!

Earthquakes destroying buildings. Earthquakes shaking the country. It starts out shaking lots but then it shaks You might feel worke devistated and anxious. It can crack the ground Piles of rubble from, buildings like schools