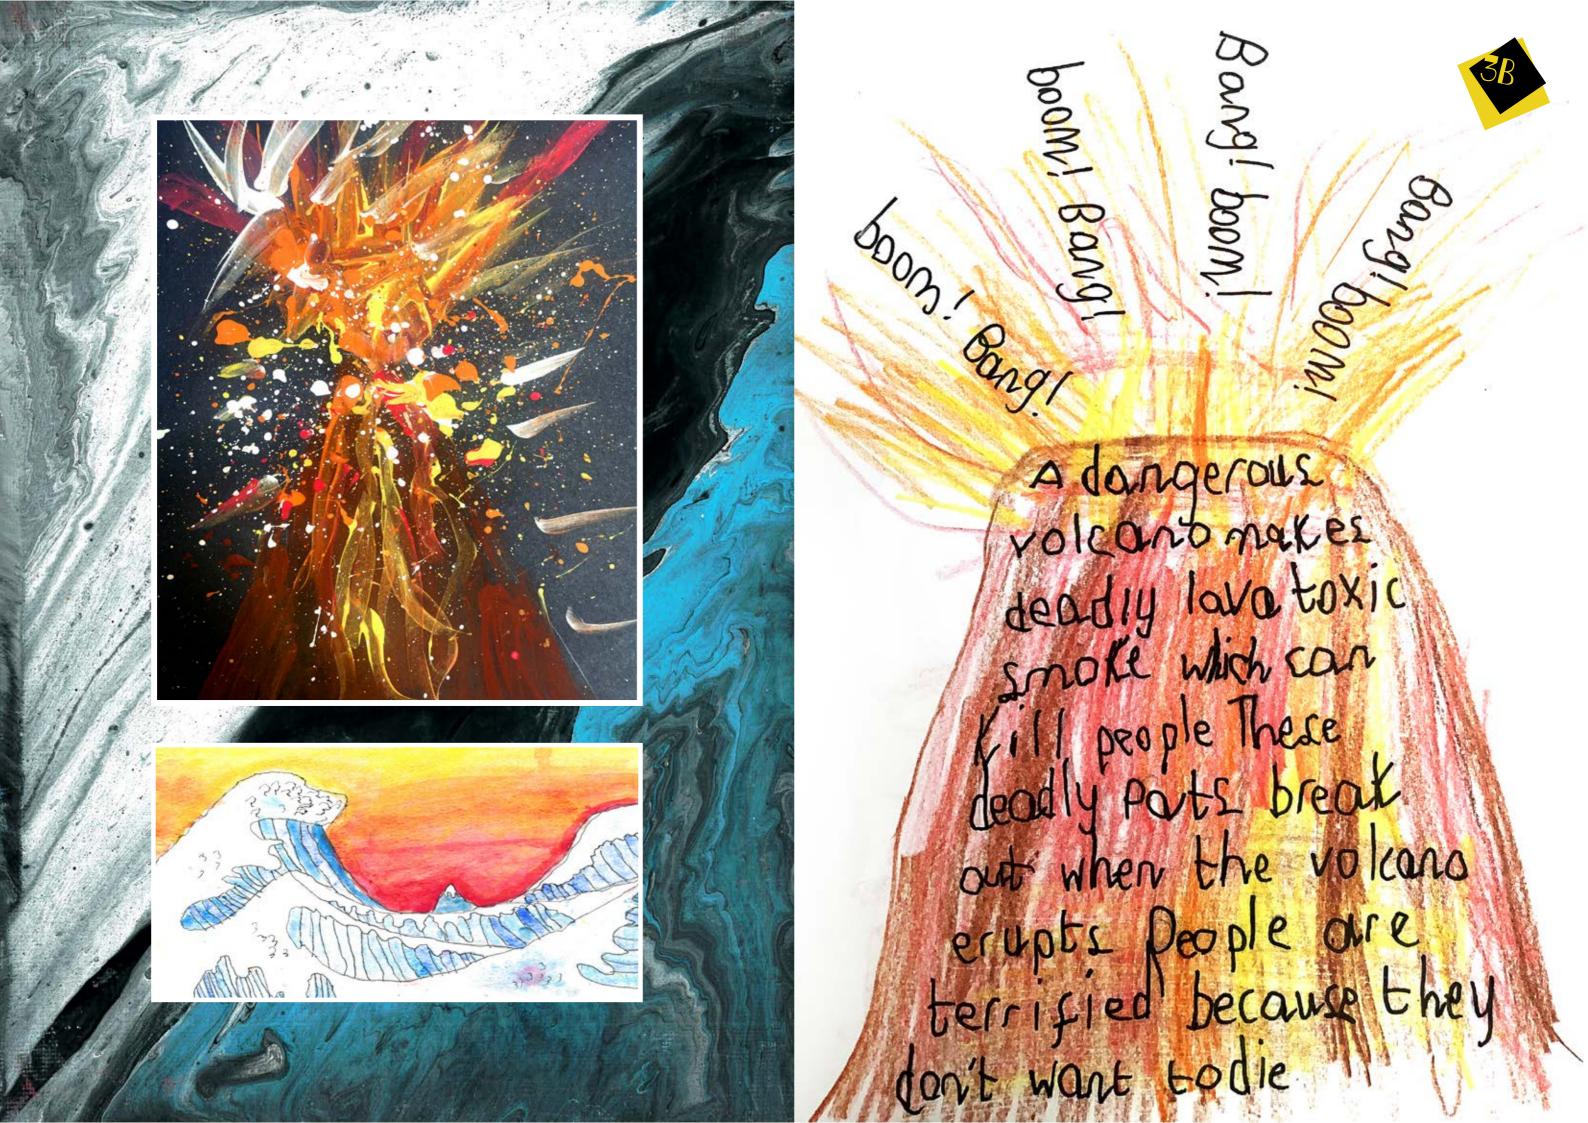

houses and fire

stations every where

lolcano Mactive deathing.

Macano deadly, flery

hot active too. Red,
jellow, orange lava mains tenrifying deady coming closers sleser and closer! peoples cats dogs. Terrifying! powerful explositive deafening BANG!!!