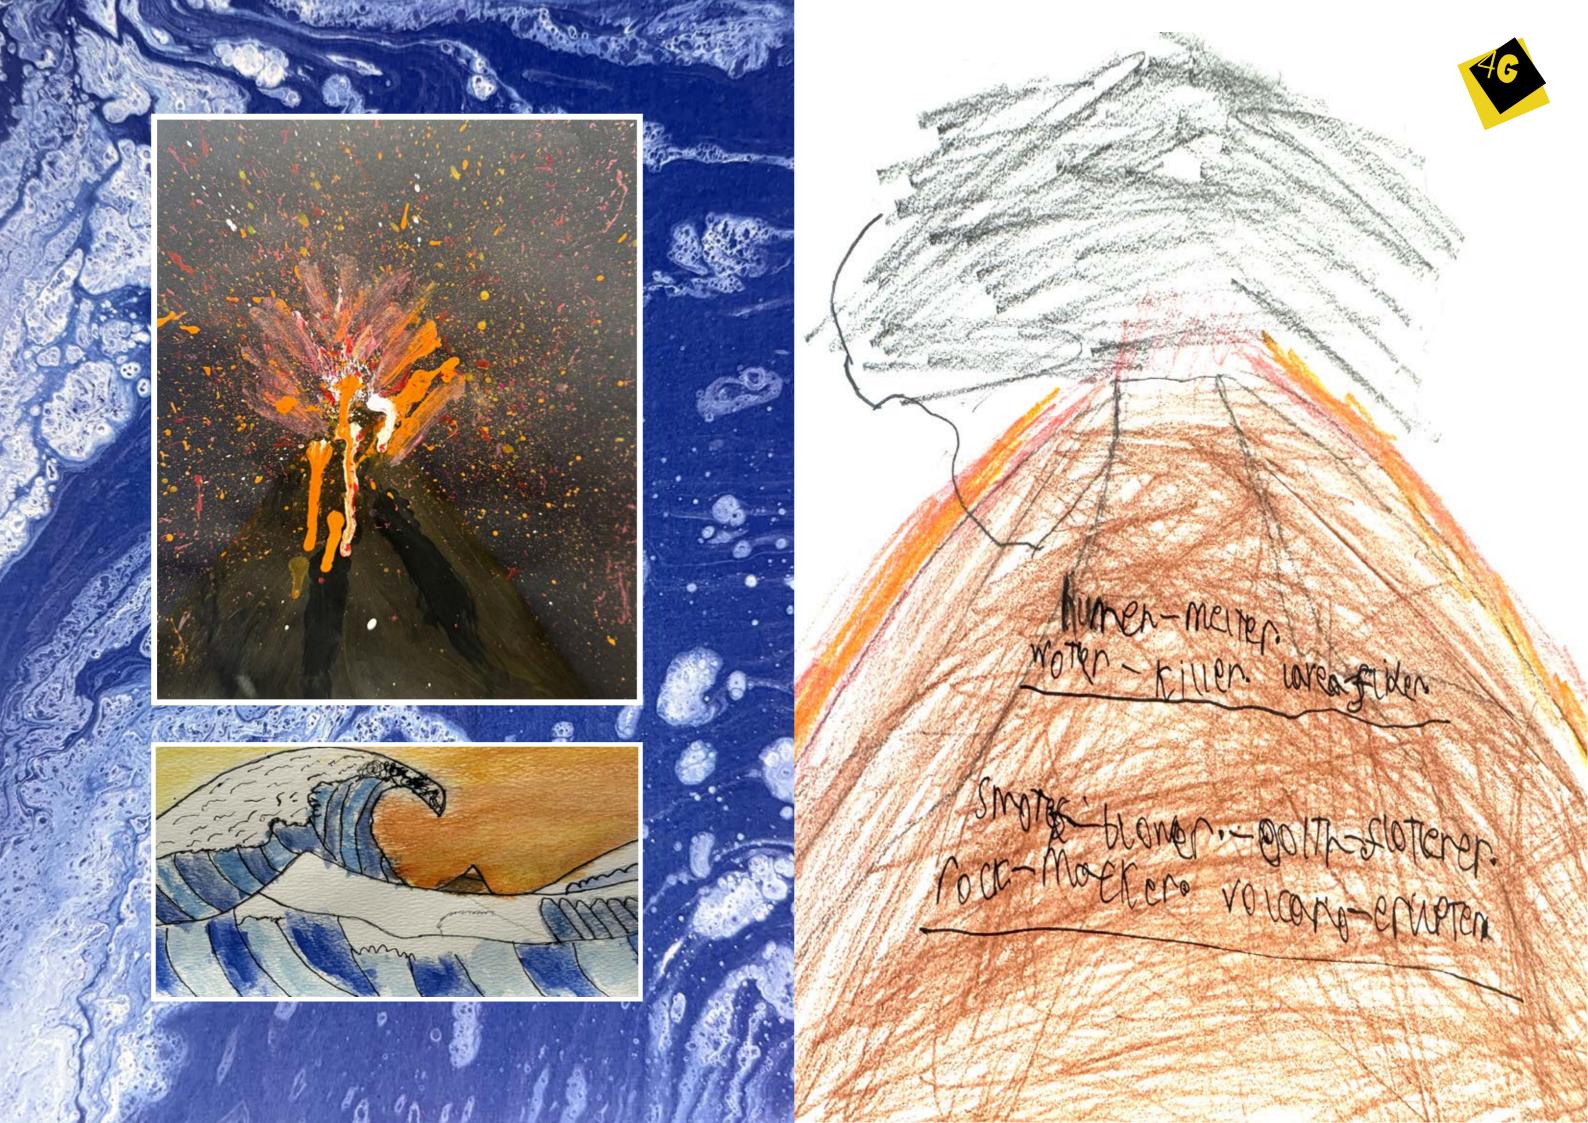

Throughout our learning journey, we have also experimented with different styles of artwork inspired by how the use of colours can capture the chaos of a disaster. We have particularly been driven by the artwork of Katsushika Hokusai, who created the well known Great Wave piece which the children have recreated using watercolour paint.

The volcano and huge Enupting deadly, hot lava
into the sky. Then,
dripping down and
enguising everything
on its way. People are terified.

tall soustrated and grumpy volcano con explote at ary time. When it does, the Lava explodes Like bright fire works. Hot, yellow lava slowly slows down but dealy, bad pyrodustle flow rushes down as fast as a pullet train. When the lava Cody down it twis into rock solid stone

Avolcano is a mossive mountain ready to explode. Lava Lightsup the sky like a beautiful sun, set. steaming A ot Lava Mushing down a like a builet what danger humanrand e tans.

A tall, volcaso explodes hot lava like orange Sireworks when it's angry. Hot, slimy lava and smoke shoots out like a rocket ship People are shocked and bornified.