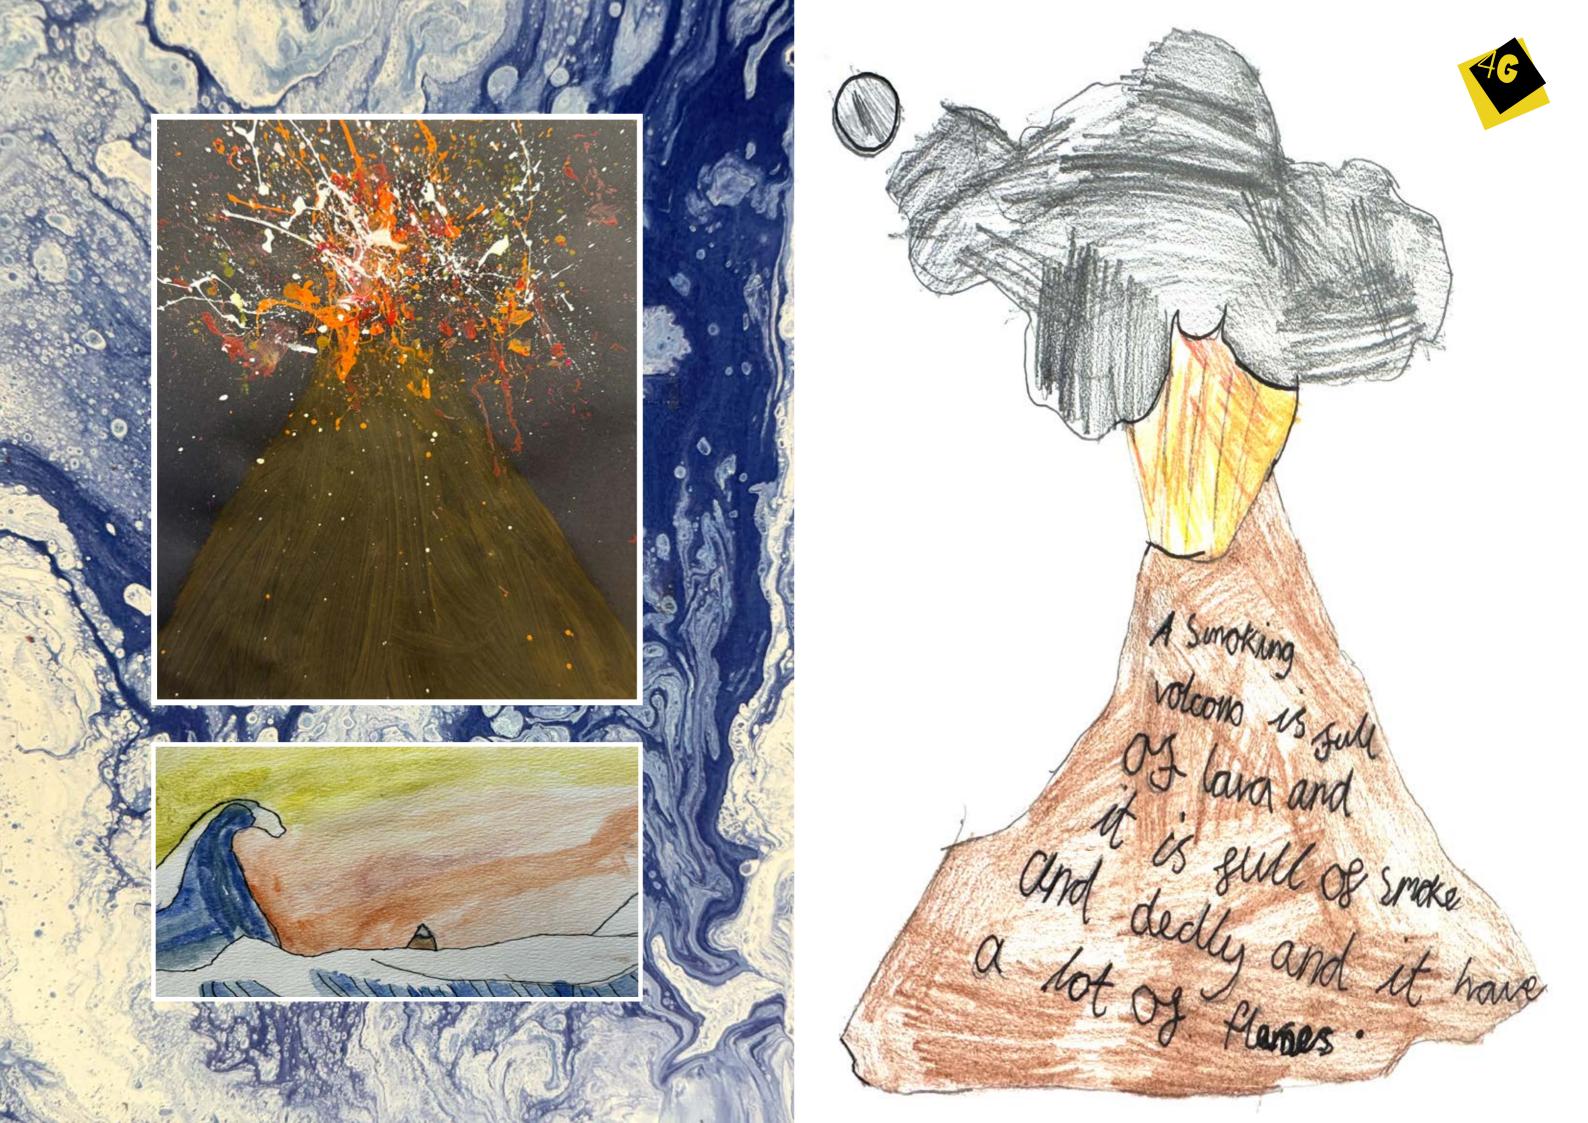

Throughout our learning journey, we have also experimented with different styles of artwork inspired by how the use of colours can capture the chaos of a disaster. We have particularly been driven by the artwork of Katsushika Hokusai, who created the well known Great Wave piece which the children have recreated using watercolour paint.

Avolcano is a mossive mountain ready to explode. Lava Lightsup the sky like a beautiful sun, set. steaming A ot Lava Mushing down a like a builet what danger humanrand e tans.

A tall, volcaso explodes hot lava like orange Sireworks when it's angry. Hot, slimy lava and smoke shoots out like a rocket ship People are shocked and bornified.