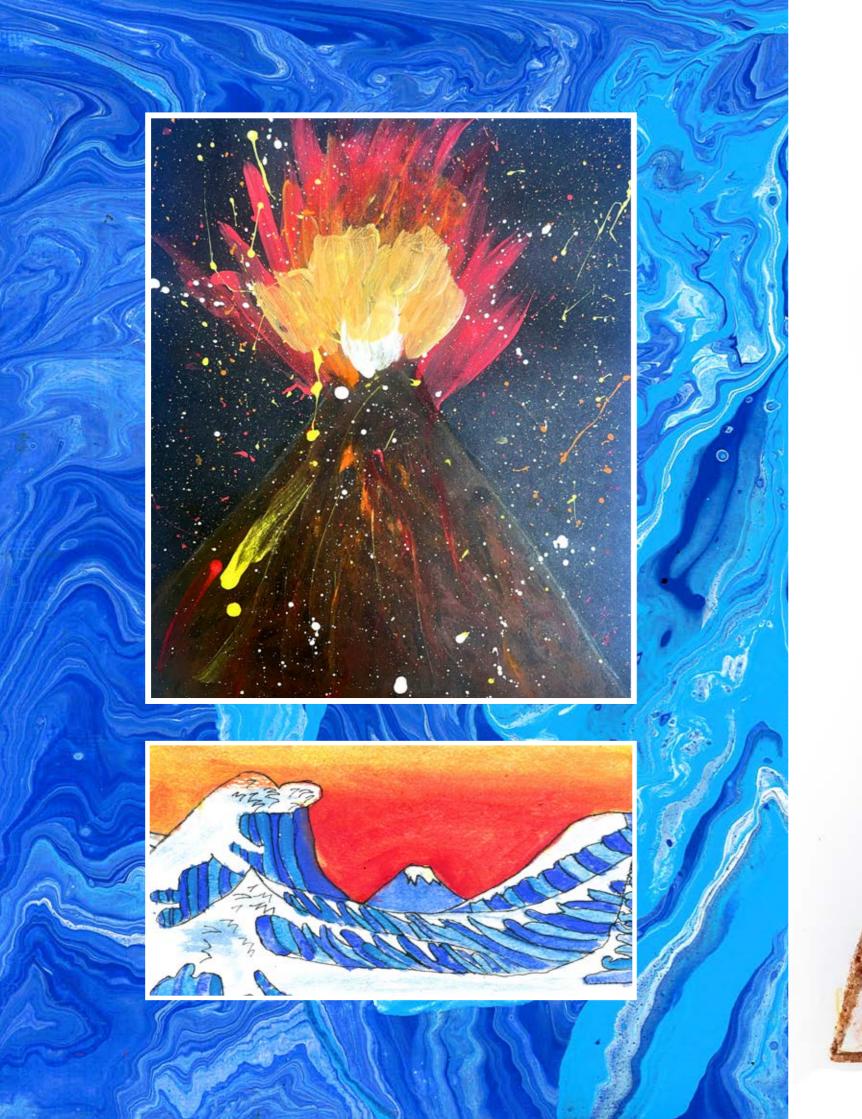

Throughout our learning journey, we have also experimented with different styles of artwork inspired by how the use of colours can capture the chaos of a disaster. We have particularly been driven by the artwork of Katsushika Hokusai, who created the well known Great Wave piece which the children have recreated using watercolour paint.