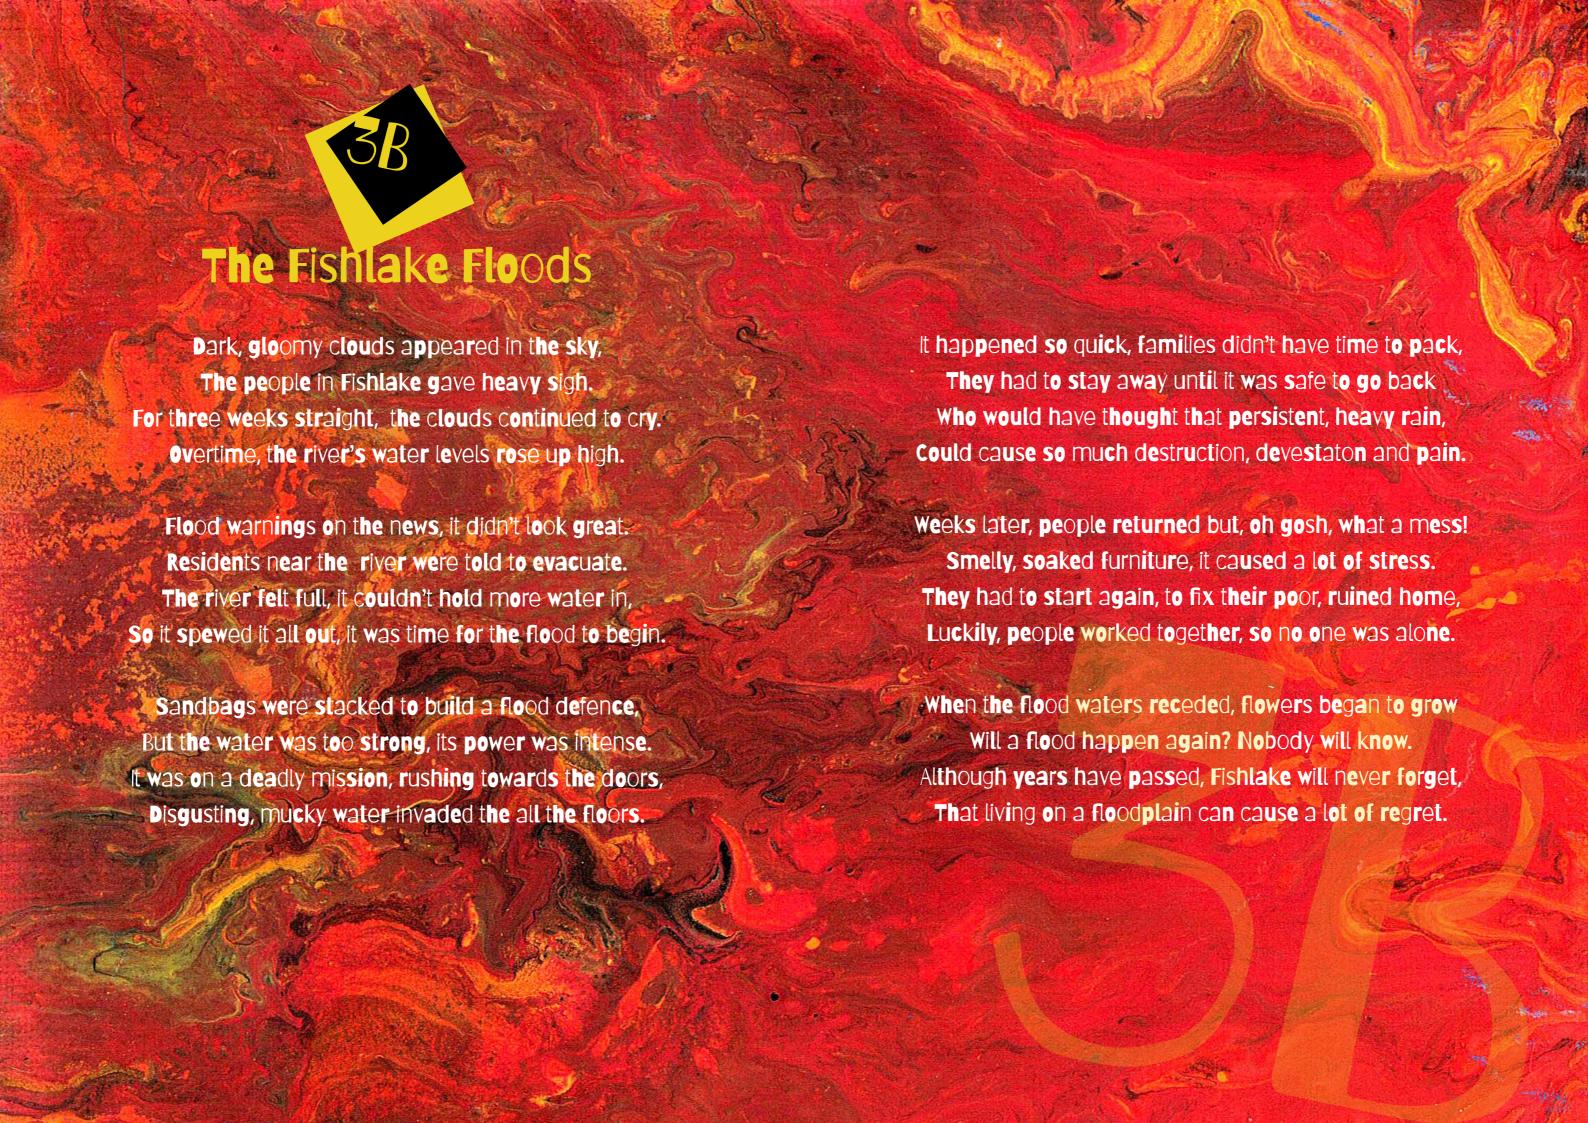

Through the Expedition, we shone a light on some of earth's most devastating natural disasters. To help children comprehend the force of the natural world, we sought to use both current and historical events to contextualise their learning: the eruption of Vesuvius in Pompeii, AD79 and as a 'disaster' closer to home: the flooding of Fishlake in Doncaster, 2019.

Both tragic events have inspired different styles of high quality writing including poetry, news paper reports and narrative stories. We also have been fortunate to have had several expert visitors to support the children's learning, including a visit from Kerry Poncia, an XP member of staff who was affected by the events of the Fishlake Floods.