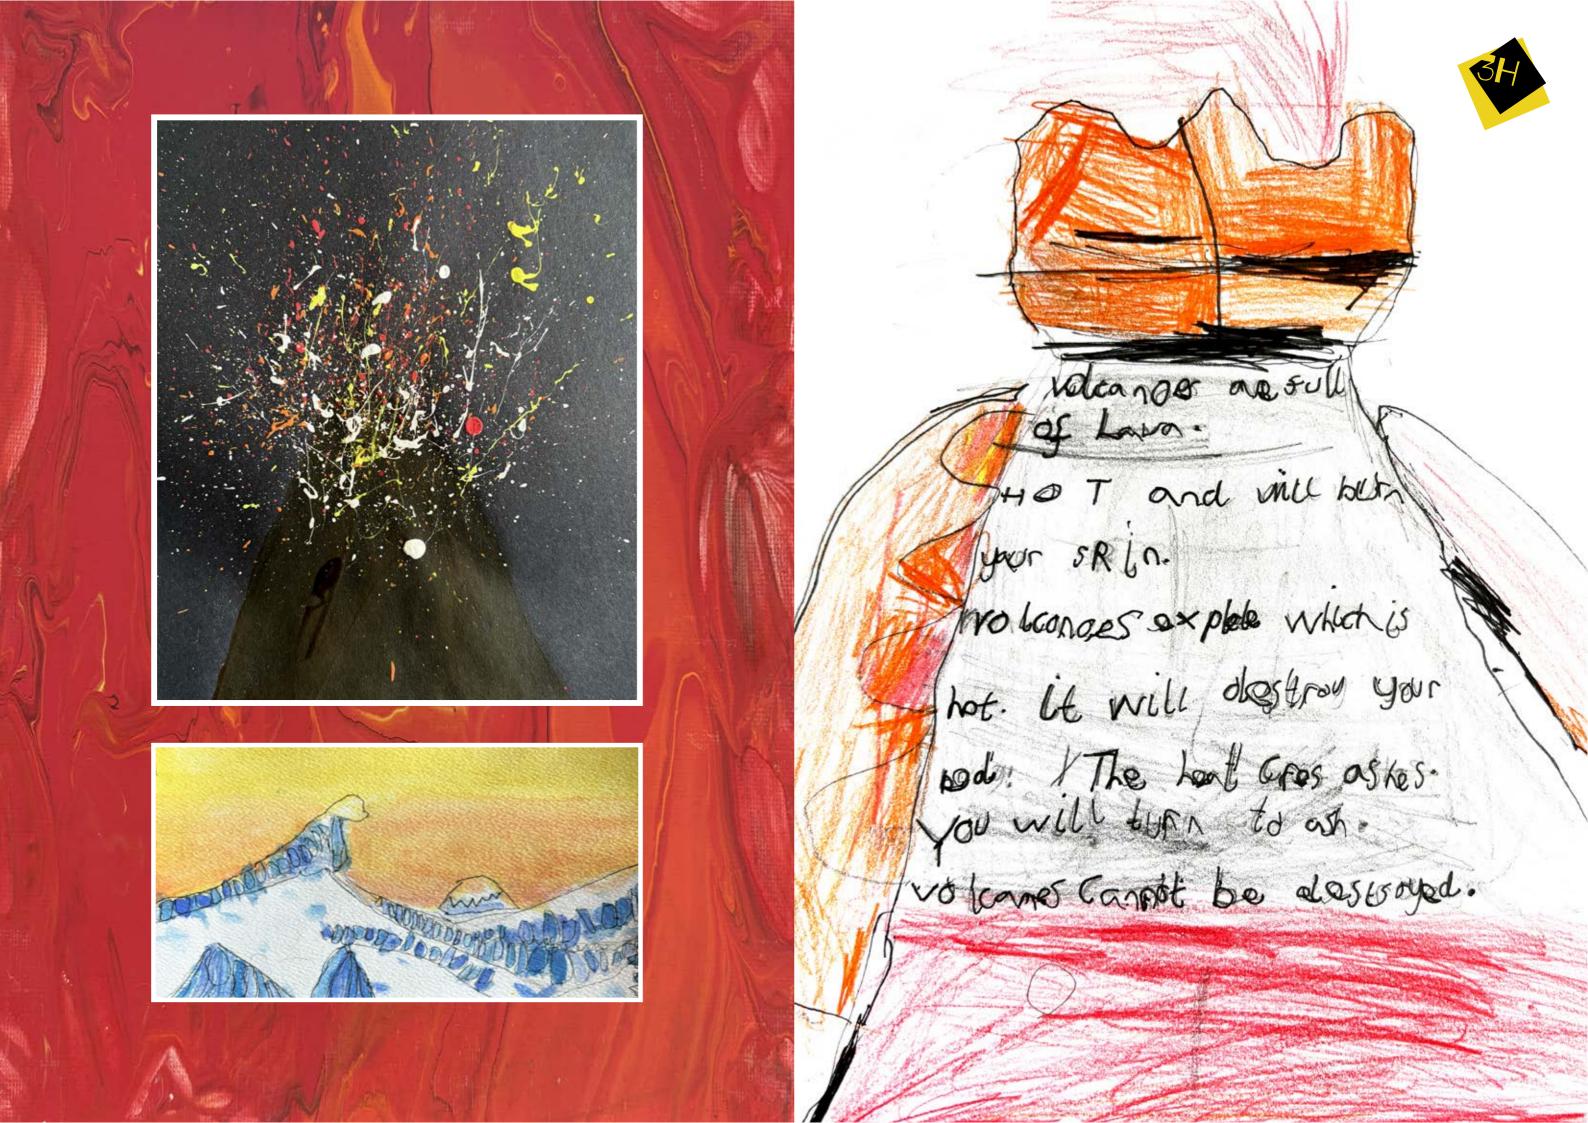

The volcano and huge Enupting deadly, hot lava
into the sky. Then,
dripping down and
enguising everything
on its way. People are terified.

tall soustrated and grumpy volcano con explote at ary time. When it does, the Lava explodes Like bright fire works. Hot, yellow lava slowly slows down but dealy, bad pyrodustle flow rushes down as fast as a pullet train. When the lava Cody down it twis into rock solid stone

Avolcano is a mossive mountain ready to explode. Lava Lightsup the sky like a beautiful sun, set. steaming A ot Lava Mushing down a like a builet what danger humanrand e tans.

A tall, volcaso explodes hot lava like orange Sireworks when it's angry. Hot, slimy lava and smoke shoots out like a rocket ship People are shocked and bornified.

and wood

burg Bang

B00 M

A huge-tall moutian exploding like bright Sineworks. Boiling hot lawa powing down and sizzling like a barbeaus. Thick, toxic down like a rocket ship. people feel worried, sad torified.

rough, Solid

Mountain What

explodes. In Side

the Volcano, is hot

lava. Deadly Orangeand

red lava erupts littea

firework. The toxic smoke

isdangerous. When the