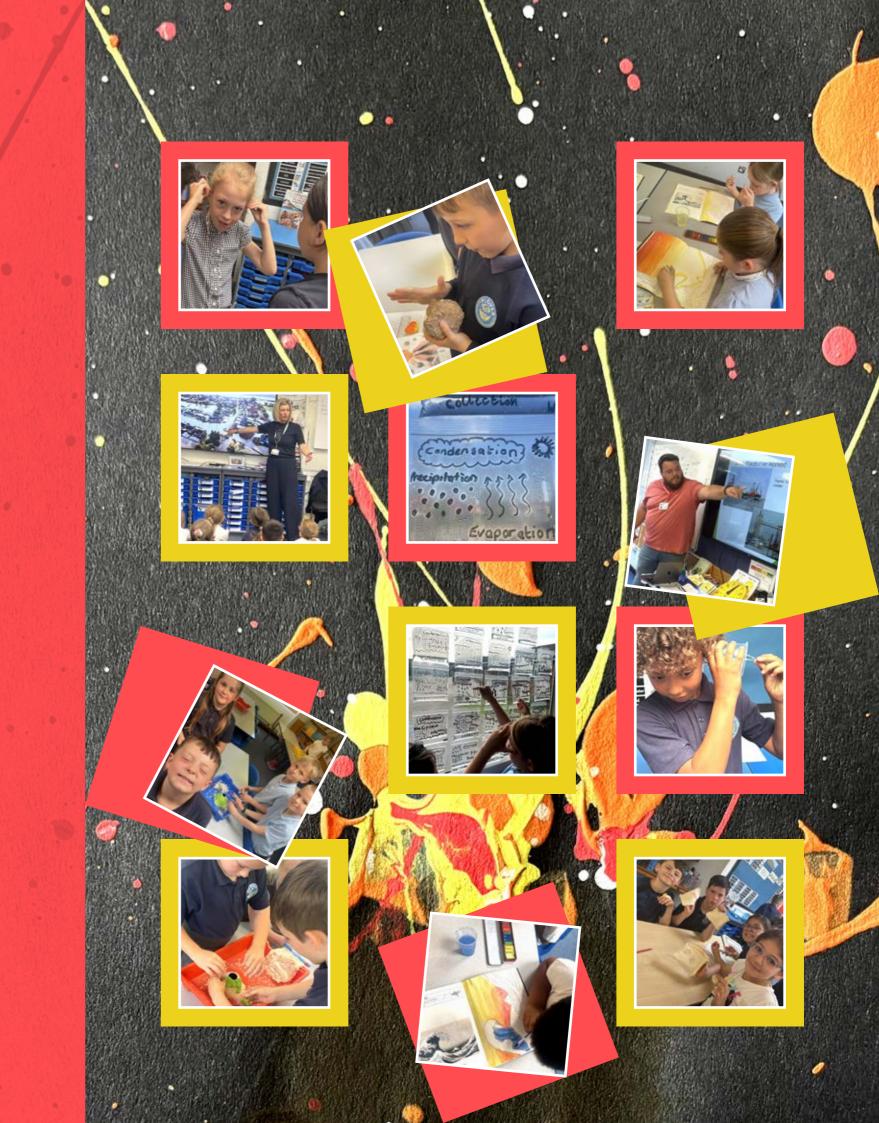

In the summer term of 2025, the LKS2 children at Plover School embarked on a Learning Expedition called 'Earth Shattering Events', with the aim of answering the guiding question: 'What happens when disaster strikes?'

Through the Expedition, we shone a light on some of earth's most devastating natural disasters. To help children comprehend the force of the natural world, we sought to use both current and historical events to contextualise their learning: the eruption of Vesuvius in Pompeii, AD79 and as a 'disaster' closer to home: the flooding of Fishlake in Doncaster, 2019.

Both tragic events have inspired different styles of high quality writing including poetry, news paper reports and narrative stories. We also have been fortunate to have had several expert visitors to support the children's learning, including a visit from Kerry Poncia, an XP member of staff who was affected by the events of the Fishlake Floods.

Throughout our learning journey, we have also experimented with different styles of artwork inspired by how the use of colours can capture the chaos of a disaster. We have particularly been driven by the artwork of Katsushika Hokusai, who created the well known Great Wave piece which the children have recreated using watercolour paint.