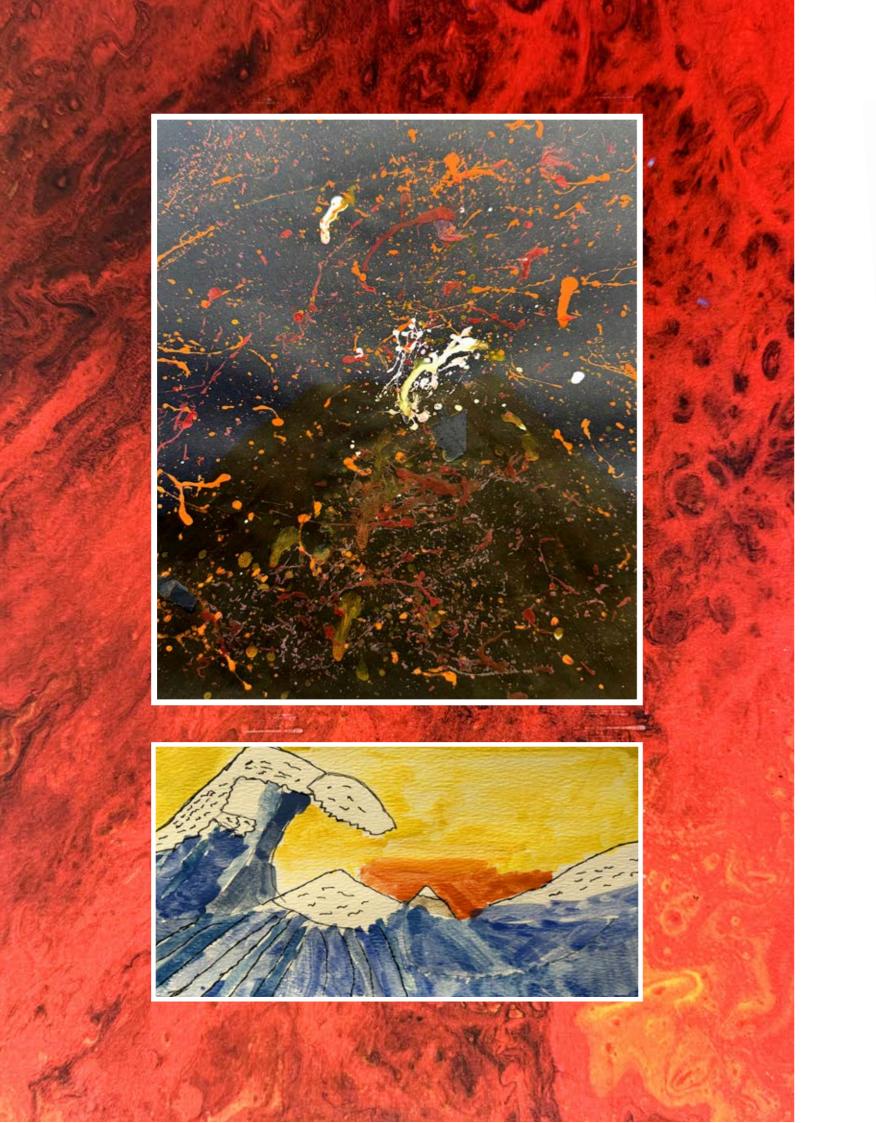

Throughout our learning journey, we have also experimented with different styles of artwork inspired by how the use of colours can capture the chaos of a disaster. We have particularly been driven by the artwork of Katsushika Hokusai, who created the well known Great Wave piece which the children have recreated using watercolour paint.