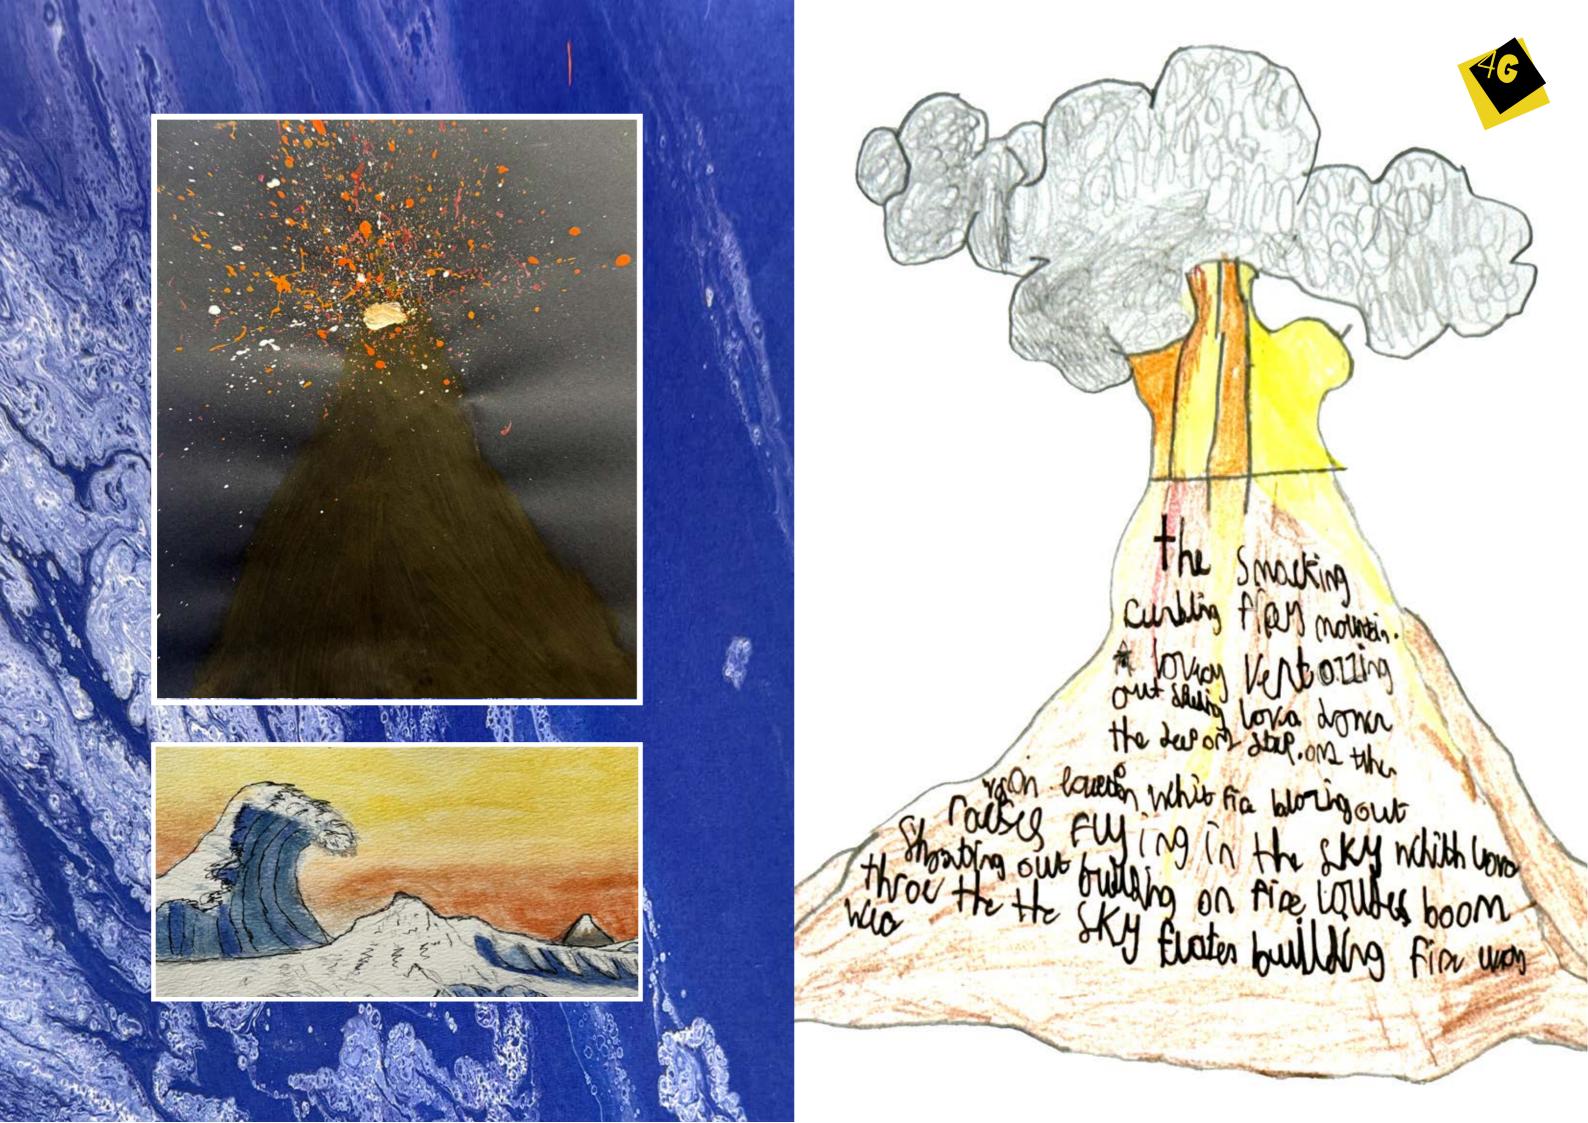

The volcano and huge Enupting deadly, hot lava
into the sky. Then,
dripping down and
enguising everything
on its way. People are terified.

tall soustrated and grumpy volcano con explote at ary time. When it does, the Lava explodes Like bright fire works. Hot, yellow lava slowly slows down but dealy, bad pyrodustle flow rushes down as fast as a pullet train. When the lava Cody down it twis into rock solid stone

Avolcano is a mossive mountain ready to explode. Lava Lightsup the sky like a beautiful sun, set. steaming A ot Lava Mushing down a like a builet what danger humanrand e tans.

A tall, volcaso explodes hot lava like orange Sireworks when it's angry. Hot, slimy lava and smoke shoots out like a rocket ship People are shocked and bornified.

and wood

burg Bang

B00 M

A huge-tall moutian exploding like bright Sineworks. Boiling hot lawa powing down and sizzling like a barbeaus. Thick, toxic down like a rocket ship. people feel worried, sad torified.

rough, Solid

Mountain What

explodes. In Side

the Volcano, is hot

lava. Deadly Orangeand

red lava erupts littea

firework. The toxic smoke

isdangerous. When the