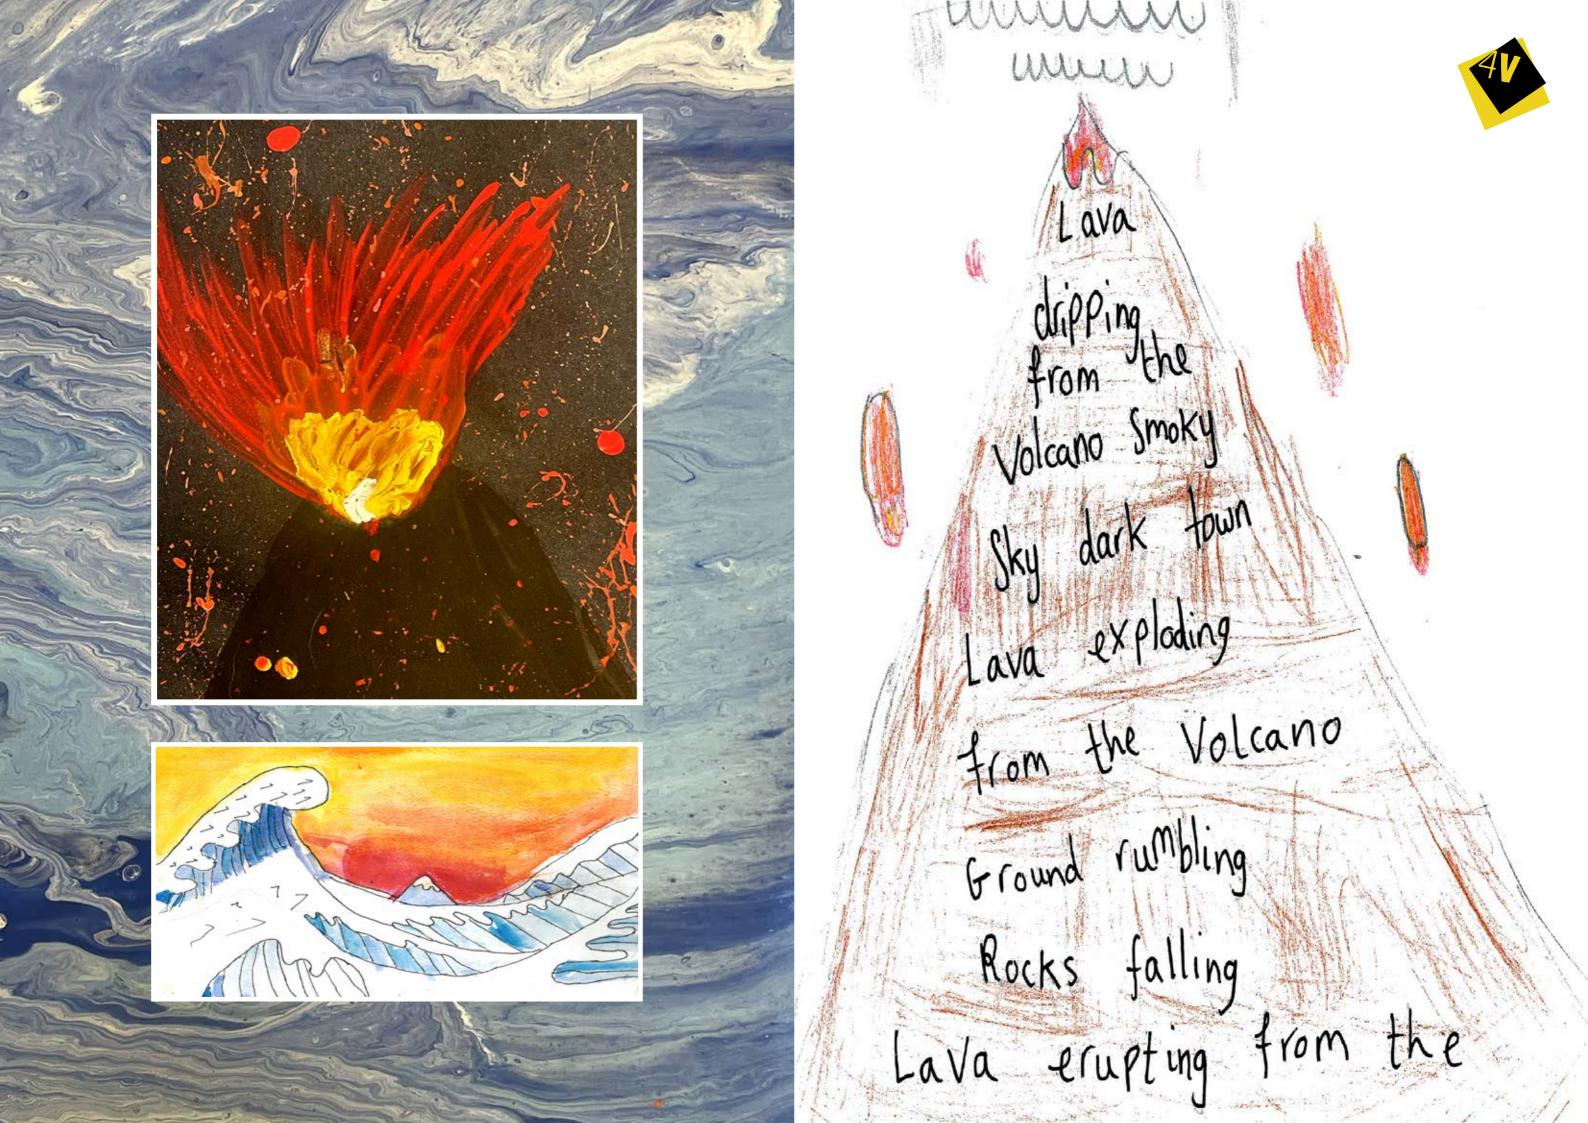

Throughout our learning journey, we have also experimented with different styles of artwork inspired by how the use of colours can capture the chaos of a disaster. We have particularly been driven by the artwork of Katsushika Hokusai, who created the well known Great Wave piece which the children have recreated using watercolour paint.

The volcano and huge Enupting deadly, hot lava
into the sky. Then,
dripping down and
enguising everything
on its way. People are terified.

tall soustrated and grumpy volcano con explote at ary time. When it does, the Lava explodes Like bright fire works. Hot, yellow lava slowly slows down but dealy, bad pyrodustle flow rushes down as fast as a pullet train. When the lava Cody down it twis into rock solid stone

Avolcano is a mossive mountain ready to explode. Lava Lightsup the sky like a beautiful sun, set. steaming A ot Lava Mushing down a like a builet what danger humanrand e tans.

A tall, volcaso explodes hot lava like orange Sireworks when it's angry. Hot, slimy lava and smoke shoots out like a rocket ship People are shocked and bornified.

and wood

burg Bang

B00 M

A huge-tall moutian exploding like bright Sineworks. Boiling hot lawa powing down and sizzling like a barbeaus. Thick, toxic down like a rocket ship. people feel worried, sad torified.

rough, Solid

Mountain What

explodes. In Side

the Volcano, is hot

lava. Deadly Orangeand

red lava erupts littea

firework. The toxic smoke

isdangerous. When the