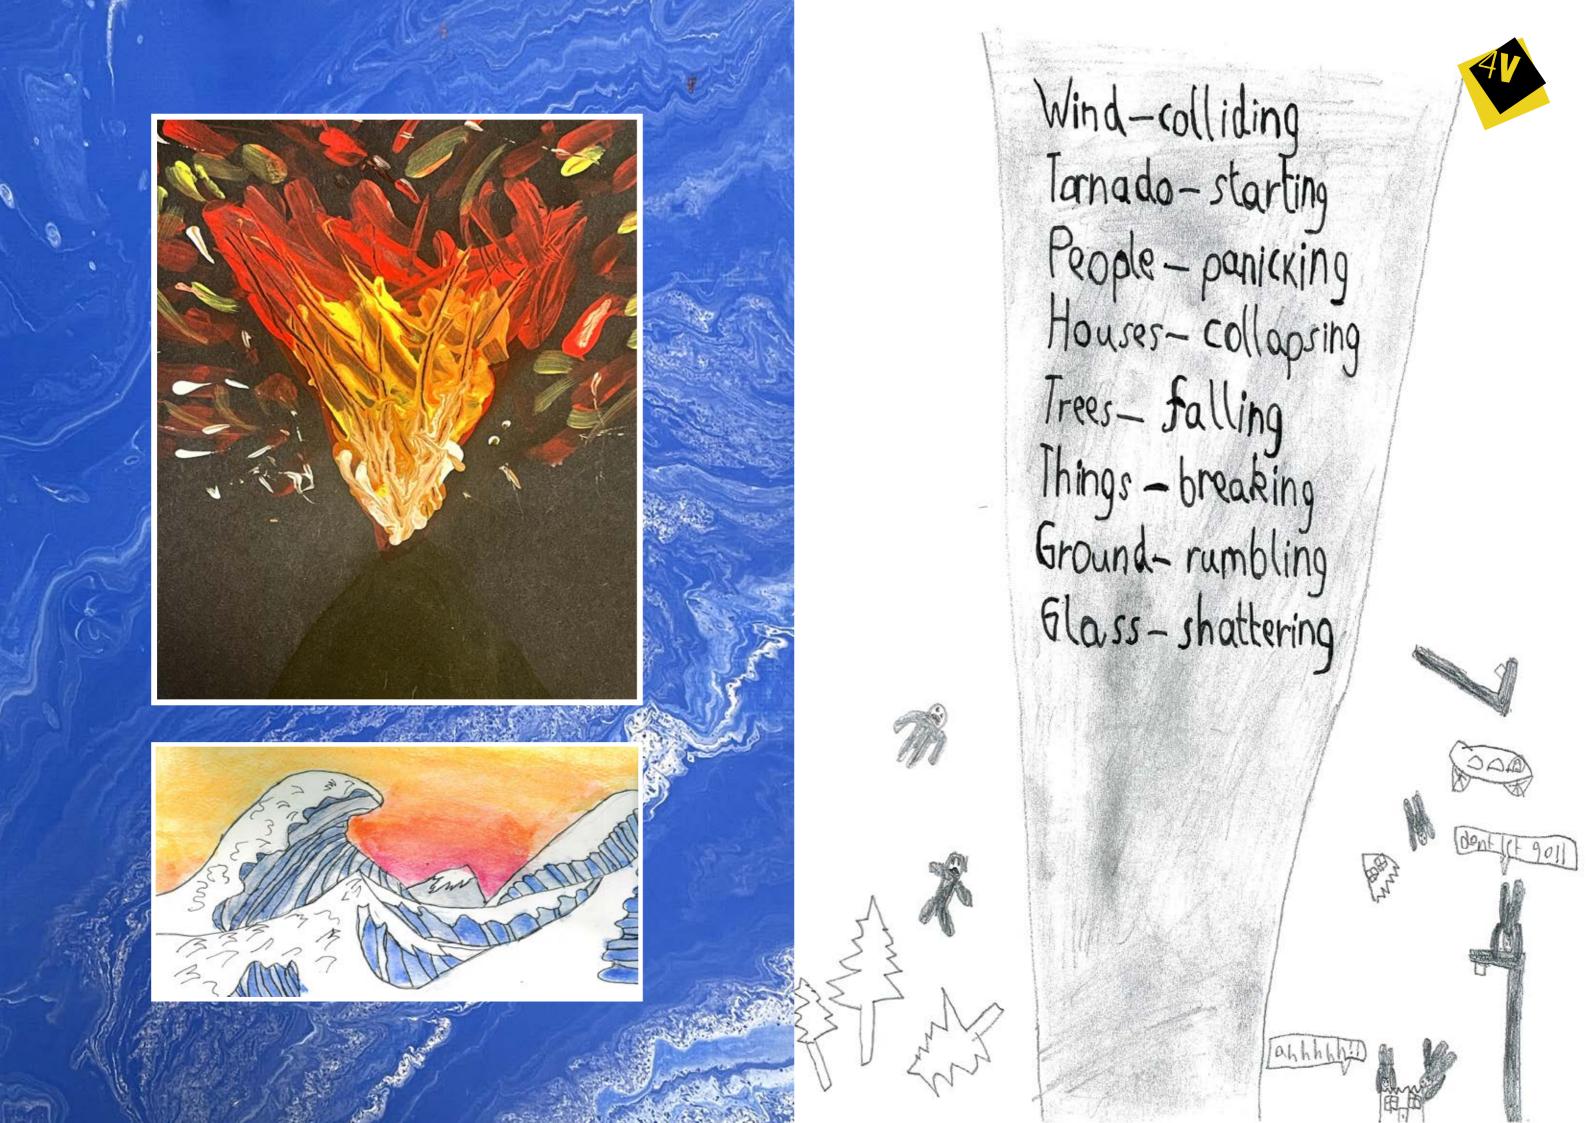

Tornado Spining, twisting and turning around everywhere Tornadoes are Volent So houses are being broken by them. Trees are facting down near by my street. peaop Le are screa ming every Where

Noter riseing, different houses gliding many children cring, people running and hideing, some people tring tesue teams running, people screeming help! Gusshing noter banging. Rivers overflowling, cots almost drawing waster covering everything, hard windows smostling!

pedele flooding
pedele flooding
terrified
cars broken
coads king stuss/
leaving houses
village destroyed onstant rain

Spinning tothado Picking up every thing in it's Path. going 50 KMPh. Destructive to the cand UPROOTING trees.smass throughouses spining at insome

Tornado Varmmoistair Couldryain destroying houses and trees pomertul fierce-loudle destroying twirking

Calminaters dell South policy biger warres power surface reall waring-sinces daning bidely bider build