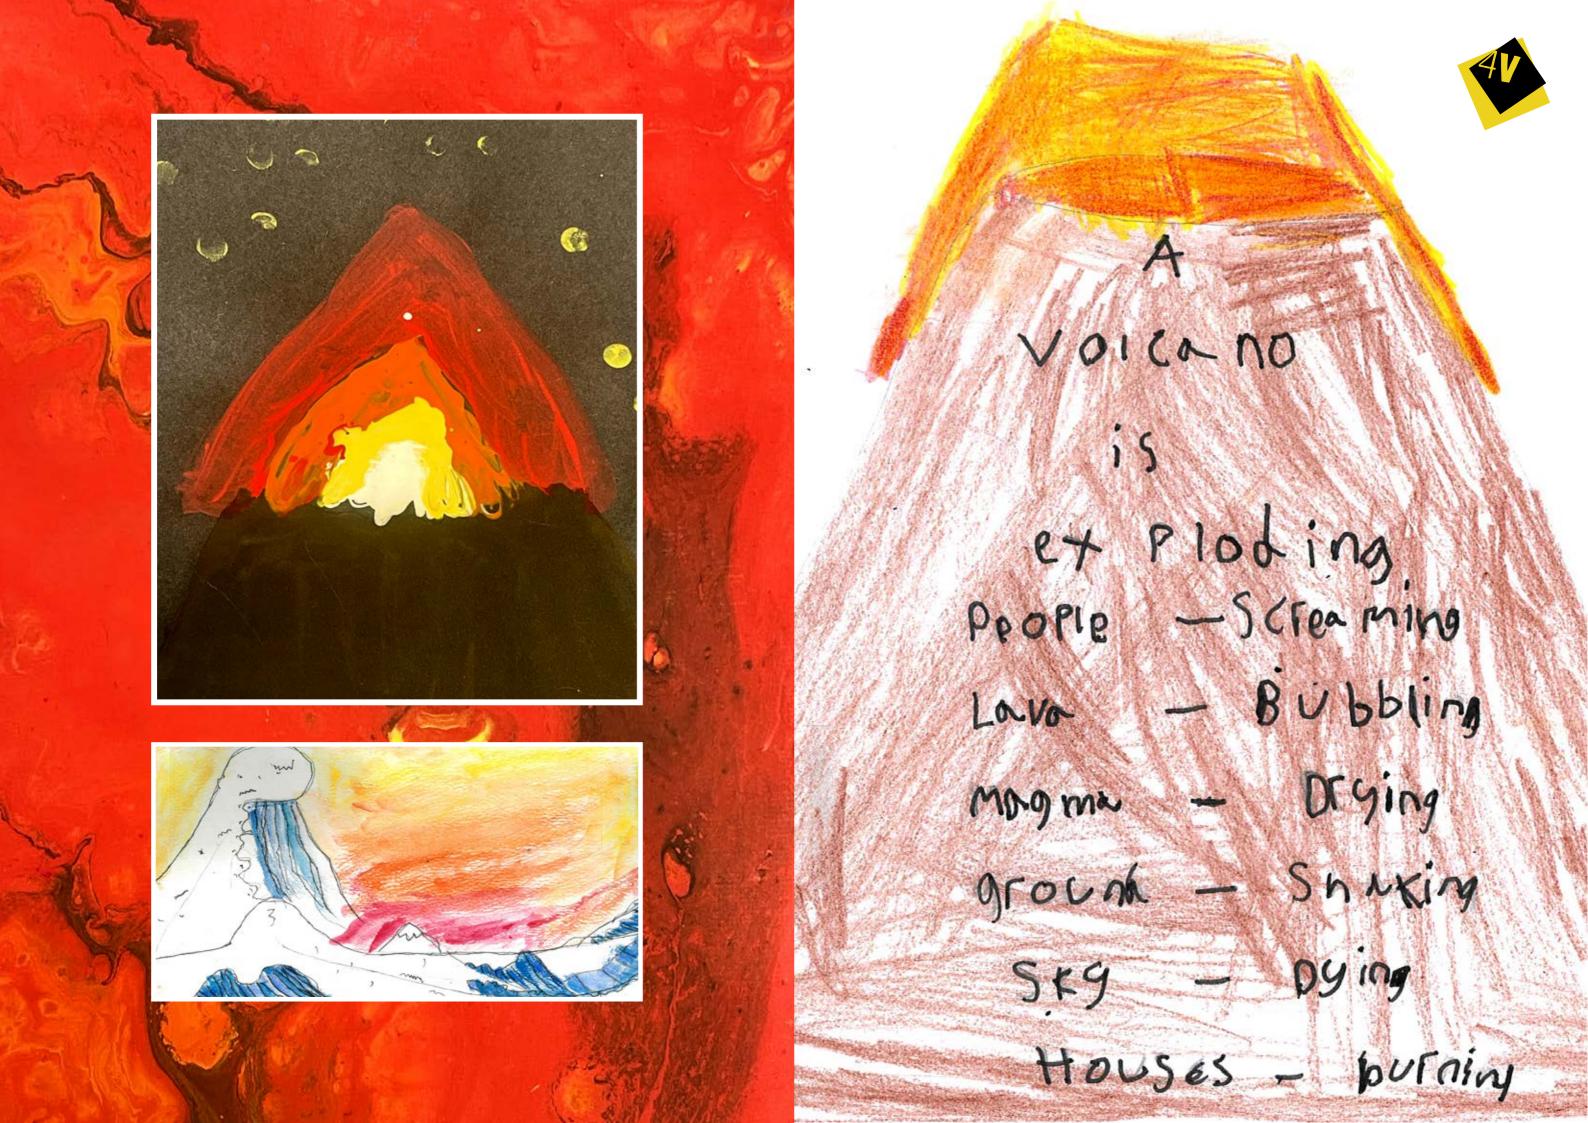

The volcano and huge Enupting deadly, hot lava
into the sky. Then,
dripping down and
enguising everything
on its way. People are terified.

tall soustrated and grumpy volcano con explote at ary time. When it does, the Lava explodes Like bright fire works. Hot, yellow lava slowly slows down but dealy, bad pyrodustle flow rushes down as fast as a pullet train. When the lava Cody down it twis into rock solid stone

Avolcano is a mossive mountain ready to explode. Lava Lightsup the sky like a beautiful sun, set. steaming A ot Lava Mushing down a like a builet what danger humanrand e tans.

A tall, volcaso explodes hot lava like orange Sireworks when it's angry. Hot, slimy lava and smoke shoots out like a rocket ship People are shocked and bornified.

and wood

burg Bang

B00 M

A huge-tall moutian exploding like bright Sineworks. Boiling hot lawa powing down and sizzling like a barbeaus. Thick, toxic down like a rocket ship. people feel worried, sad torified.

rough, Solid

Mountain What

explodes. In Side

the Volcano, is hot

lava. Deadly Orangeand

red lava erupts littea

firework. The toxic smoke

isdangerous. When the

volcano erupts, People

Schean, terrified, in shock.

Avolcanoisa

twirling, swirling. (Hearing sirens) around in the deadly sky right next to the eye. The powerfull tornadoes broke the immense city.

Rain is dropping saster and saster. Huge rain drops making puddles rising upups ups ups deeper and deeper Destroying houses, people drowning. The car floating down the river crashing and smashing people of unstoppable powerful Flood. Covering every where.

Lava cooling into rock and Lava shooting high peopplescreming and try to find some where safe to hide.

Because Lava is coming out of the volcomoes smpk billdowing and Lava Spewing and molten Lava flowing.

houses and fire

stations every where

lolcano Mactive deathing.

Macano deadly, flery

hot active too. Red,
jellow, orange lava mains tenrifying deady coming closers sleser and closer! peoples cats dogs. Terrifying! powerful explositive deafening BANG!!!

People are scaled

the wind Blows

Houses fall down

they are inside

at home everything is

floating

Volcara bubbling

Rocks cracking clouds Deckering

Sky charging people in disaster

Lalla melting and delipping down the Volcaro