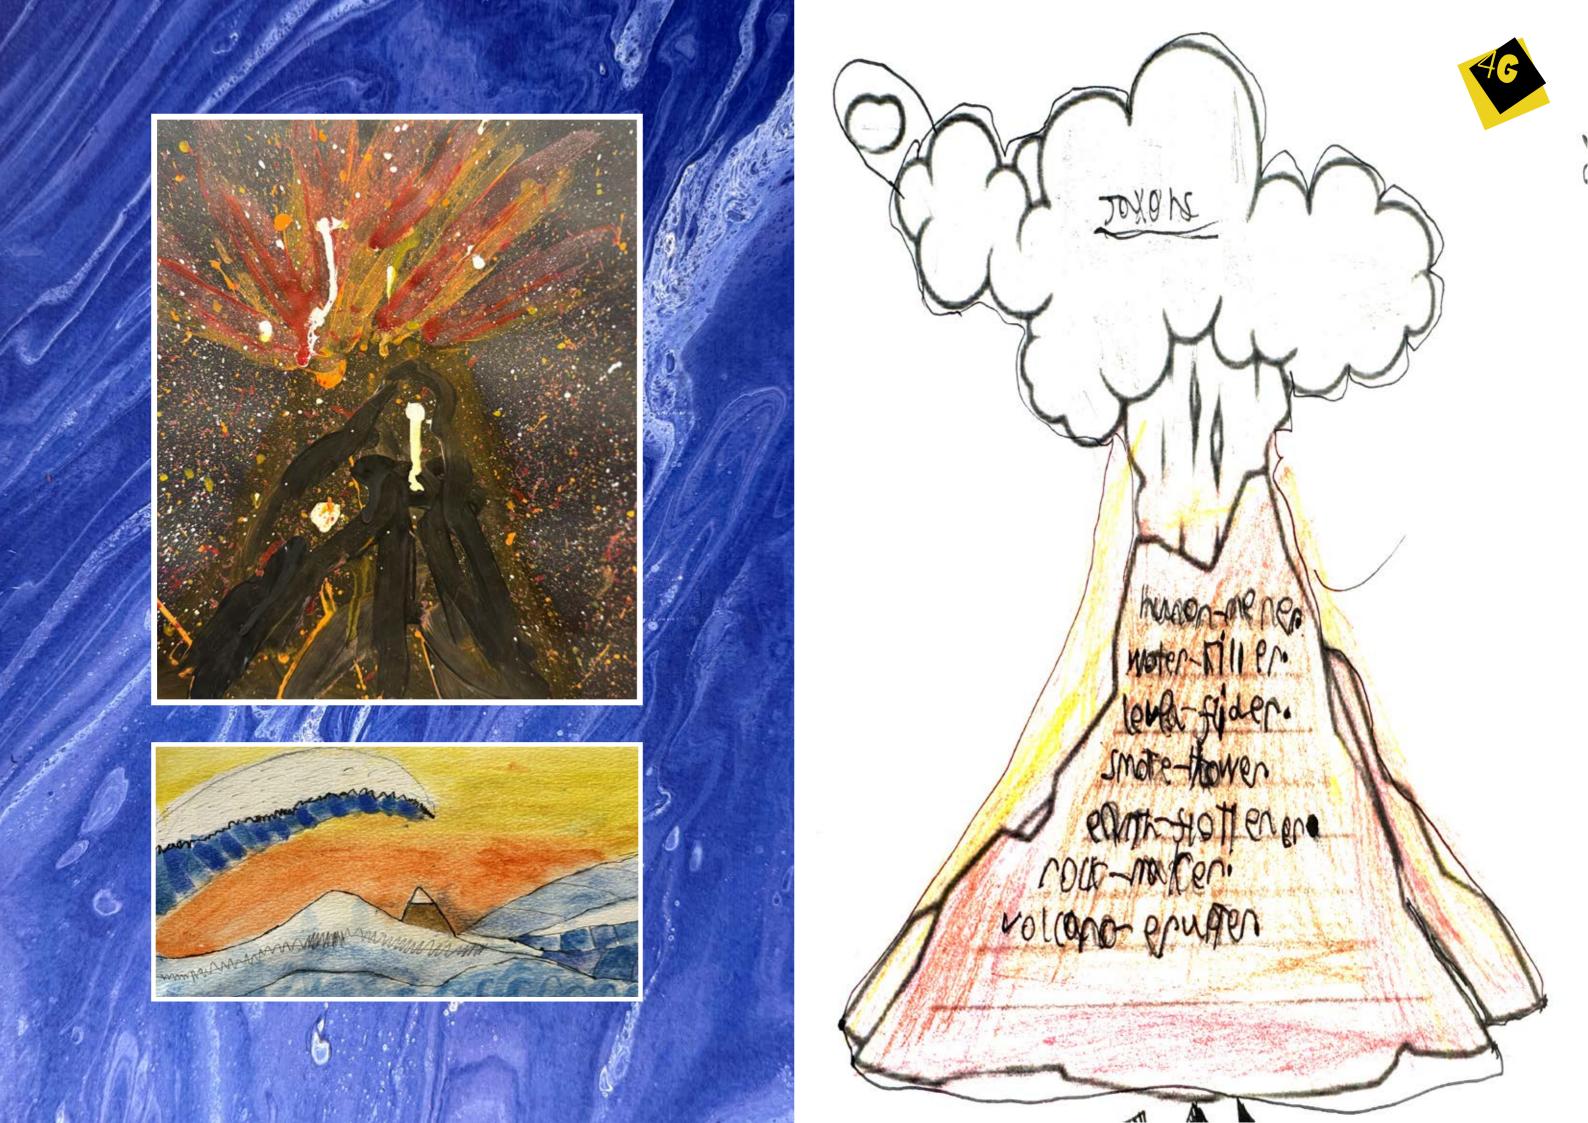

The volcano and huge Enupting deadly, hot lava
into the sky. Then,
dripping down and
enguising everything
on its way. People are terified.

tall soustrated and grumpy volcano con explote at ary time. When it does, the Lava explodes Like bright fire works. Hot, yellow lava slowly slows down but dealy, bad pyrodustle flow rushes down as fast as a pullet train. When the lava Cody down it twis into rock solid stone

Avolcano is a mossive mountain ready to explode. Lava Lightsup the sky like a beautiful sun, set. steaming A ot Lava Mushing down a like a builet what danger humanrand e tans.

A tall, volcaso explodes hot lava like orange Sireworks when it's angry. Hot, slimy lava and smoke shoots out like a rocket ship People are shocked and bornified.

and wood

burg Bang

B00 M

A huge-tall moutian exploding like bright Sineworks. Boiling hot lawa powing down and sizzling like a barbeaus. Thick, toxic down like a rocket ship. people feel worried, sad torified.

rough, Solid

Mountain What

explodes. In Side

the Volcano, is hot

lava. Deadly Orangeand

red lava erupts littea

firework. The toxic smoke

isdangerous. When the