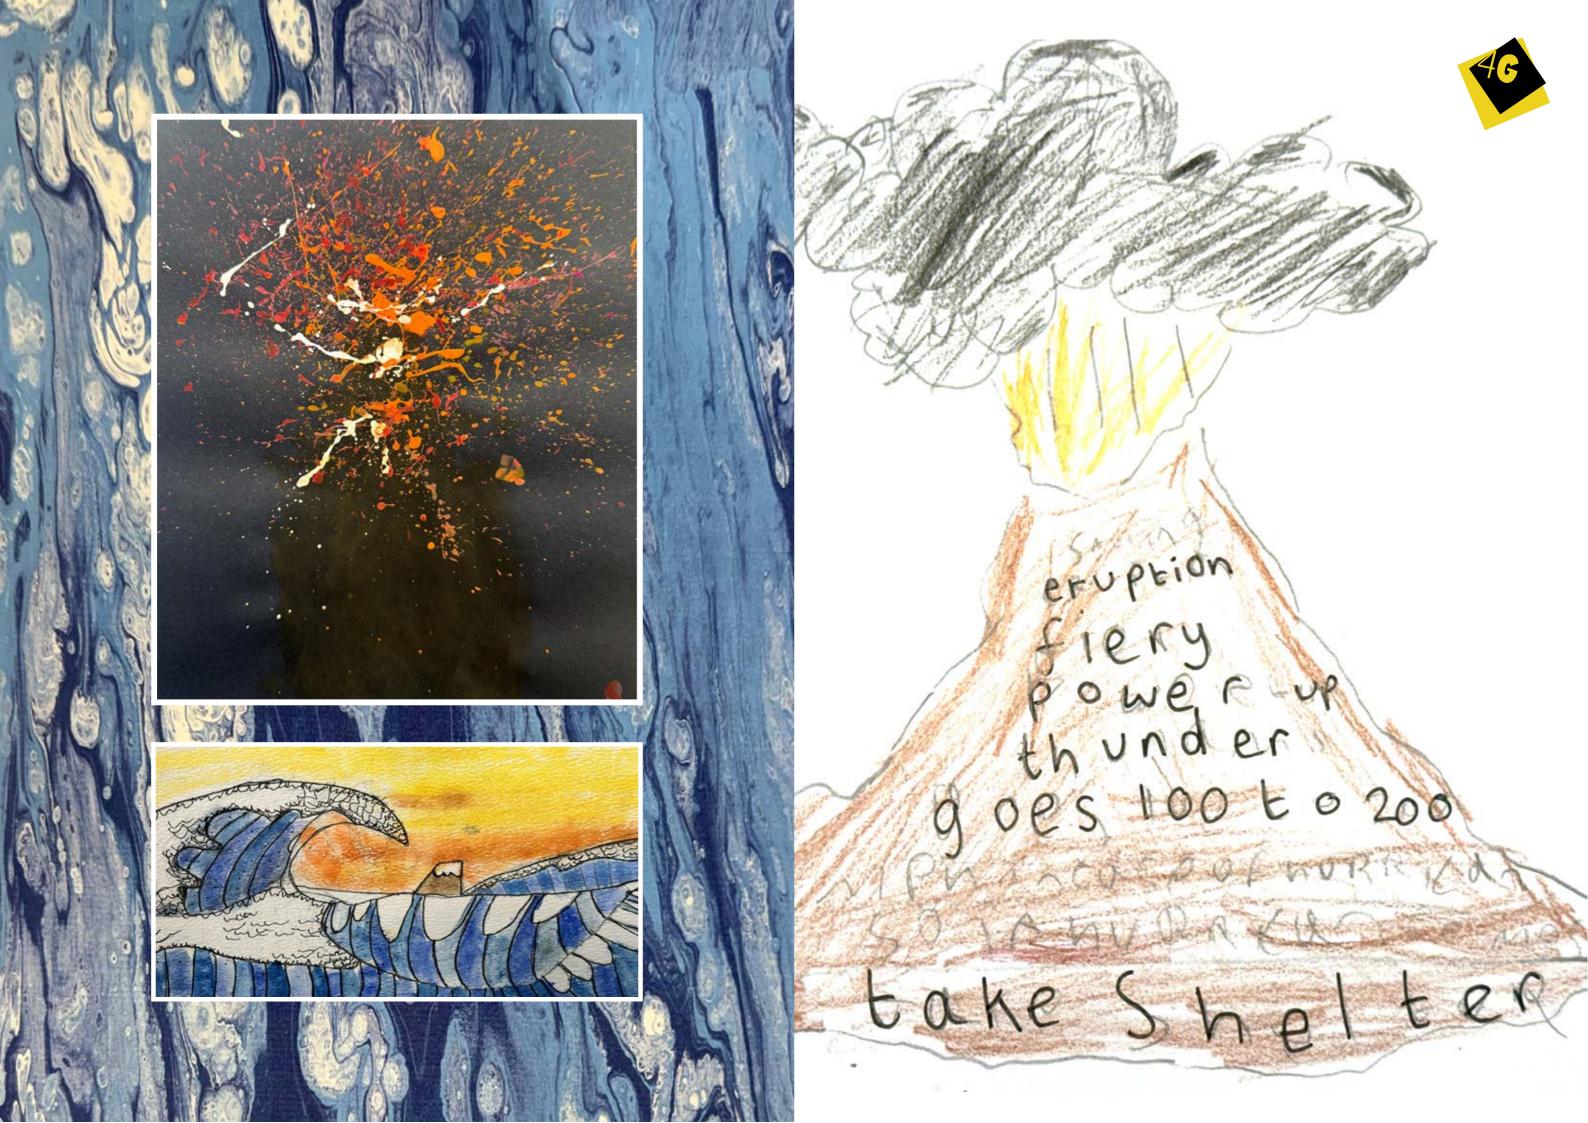

Lava cooling into rock and Lava shooting high peopplescreming and try to find some where safe to hide.

Because Lava is coming out of the volcomoes smpk billdowing and Lava Spewing and molten Lava flowing.

Rock are shooting up and as n cloud's are growing Heat is rising and and peoppel Lives one very terrisying!

Earthquakes destroying buildings. Earthquakes shaking the country. It starts out shaking lots but then it shaks You might feel worke devistated and anxious. It can crack the ground Piles of rubble from, buildings like schools

houses and fire

stations every where

lolcano Mactive deathing.

Macano deadly, flery

hot active too. Red,
jellow, orange lava mains tenrifying deady coming closers sleser and closer! peoples cats dogs. Terrifying! powerful explositive deafening BANG!!!