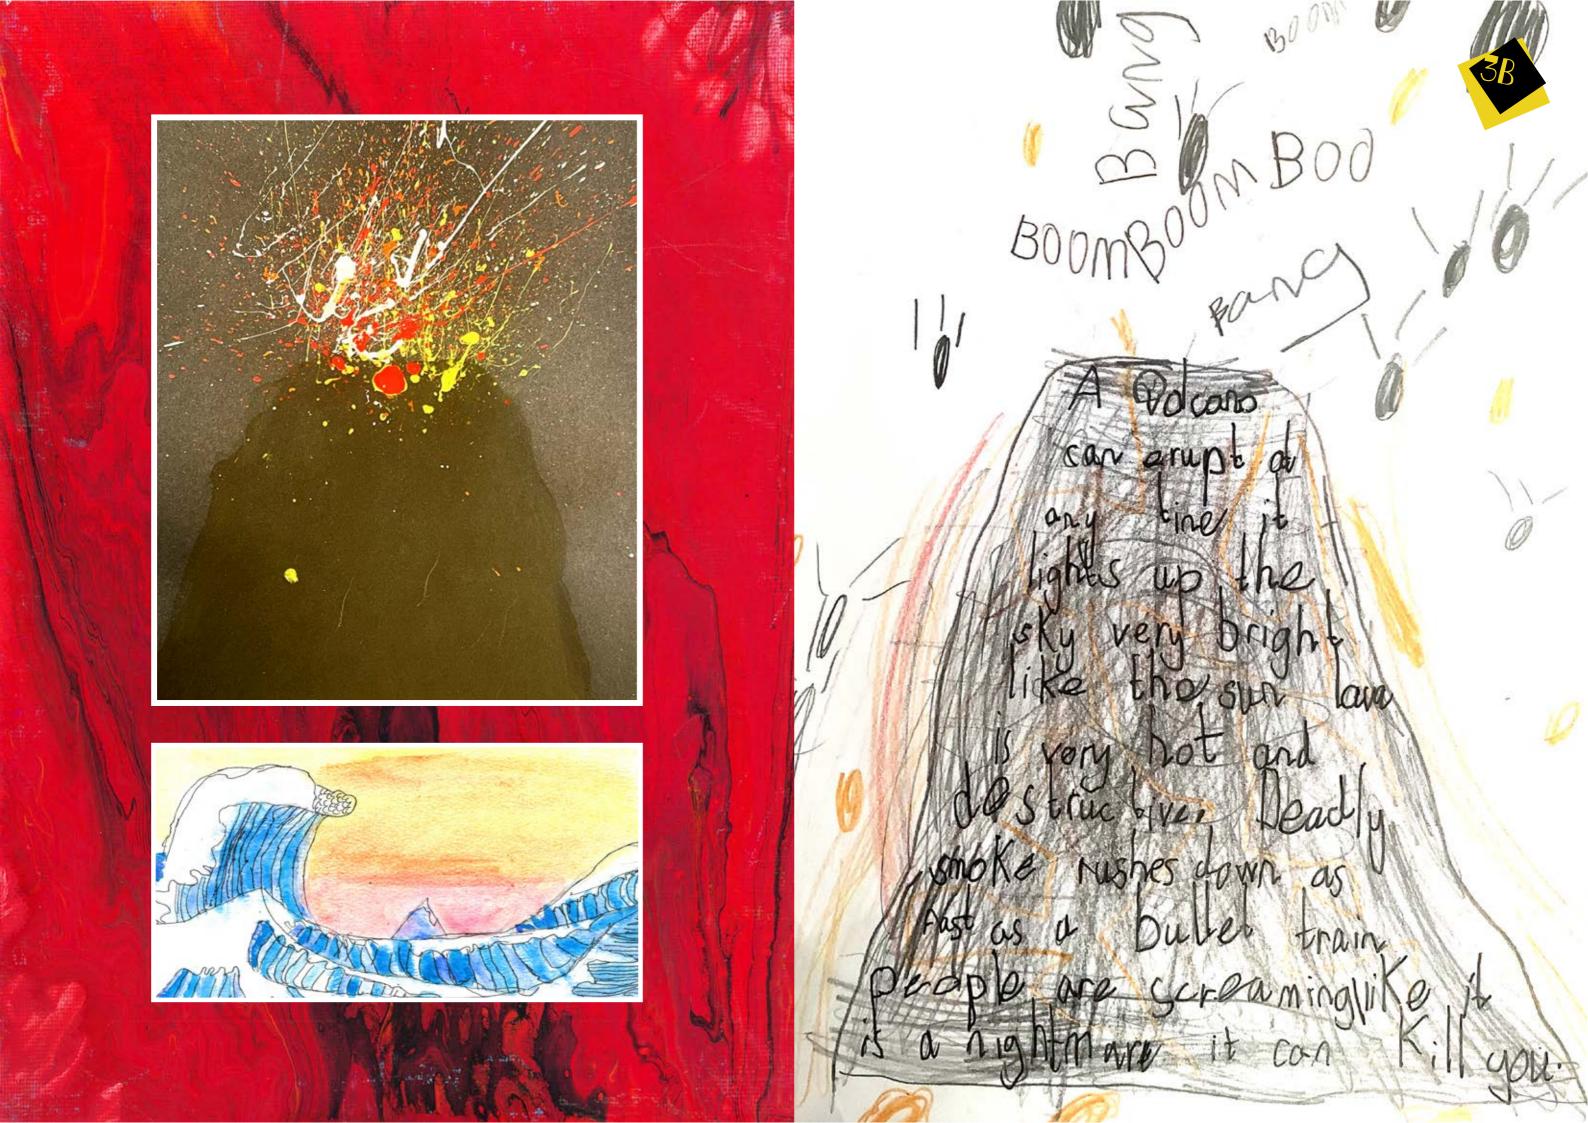

The volcano and huge Enupting deadly, hot lava
into the sky. Then,
dripping down and
enguising everything
on its way. People are terified.

tall soustrated and grumpy volcano con explote at ary time. When it does, the Lava explodes Like bright fire works. Hot, yellow lava slowly slows down but dealy, bad pyrodustle flow rushes down as fast as a pullet train. When the lava Cody down it twis into rock solid stone

Avolcano is a mossive mountain ready to explode. Lava Lightsup the sky like a beautiful sun, set. steaming A ot Lava Mushing down a like a builet what danger humanrand e tans.

A tall, volcaso explodes hot lava like orange Sireworks when it's angry. Hot, slimy lava and smoke shoots out like a rocket ship People are shocked and bornified.

and wood

burg Bang

B00 M

A huge-tall moutian exploding like bright Sineworks. Boiling hot lawa powing down and sizzling like a barbeaus. Thick, toxic down like a rocket ship. people feel worried, sad torified.

rough, Solid

Mountain What

explodes. In Side

the Volcano, is hot

lava. Deadly Orangeand

red lava erupts littea

firework. The toxic smoke

isdangerous. When the