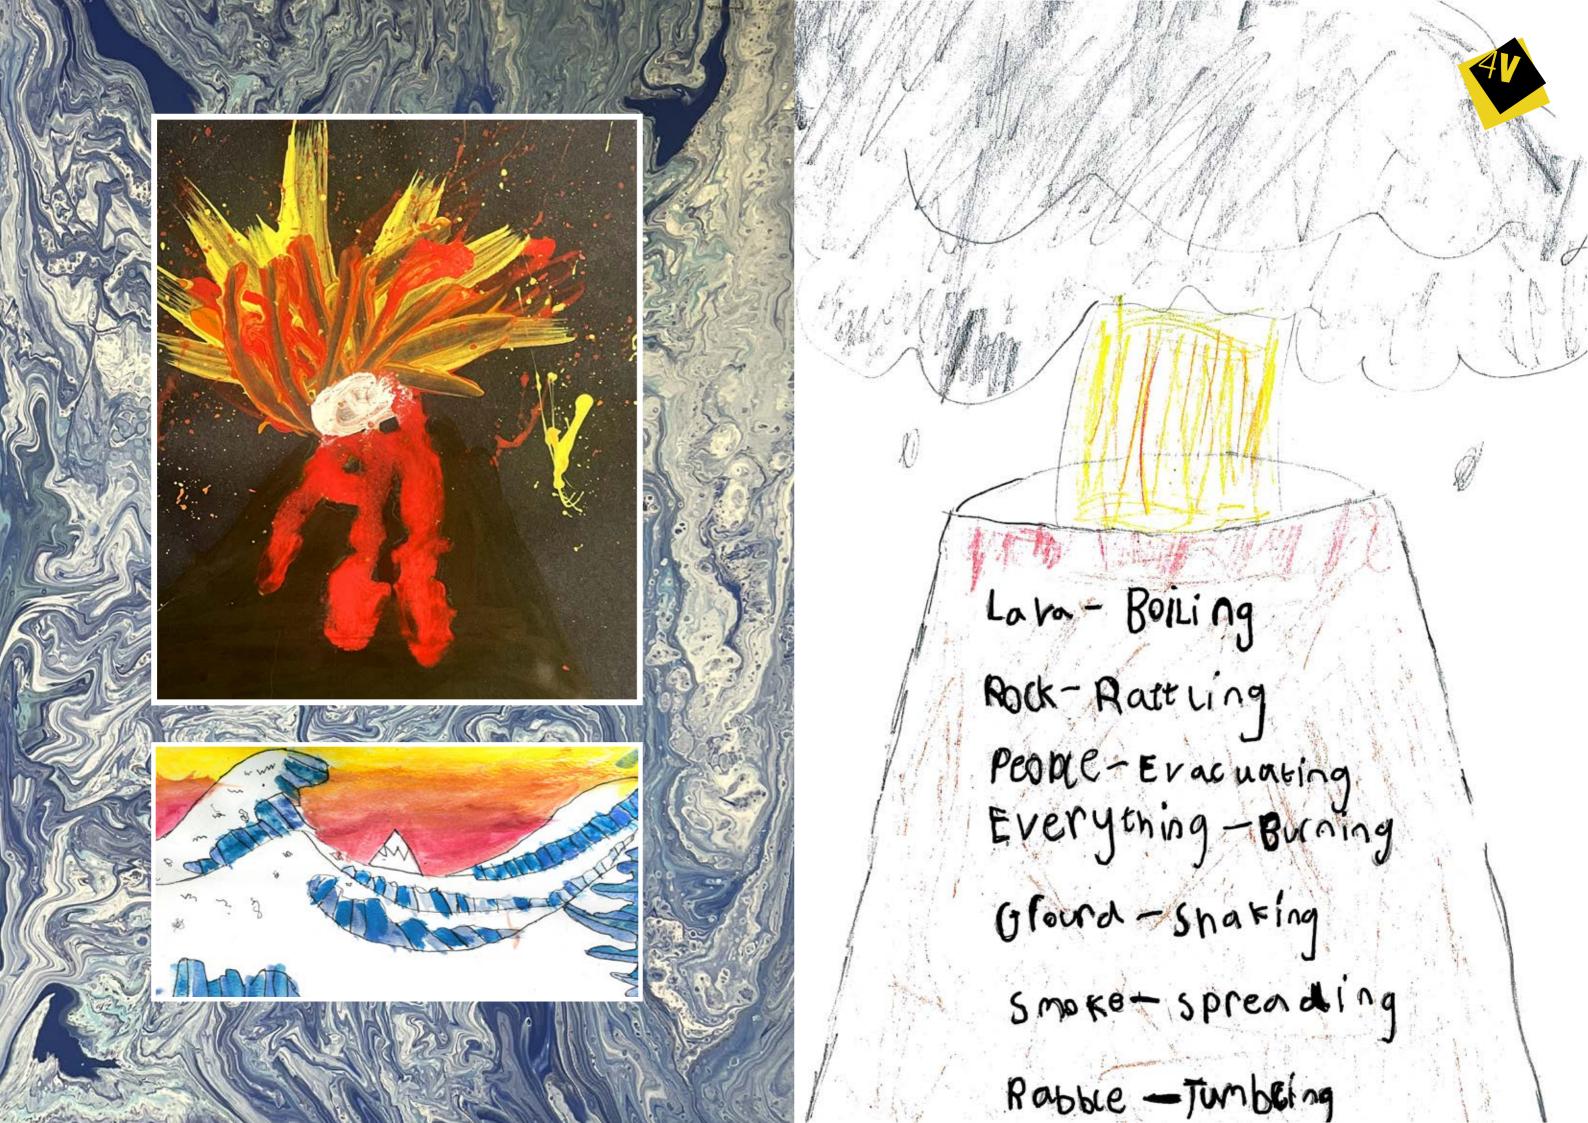

The volcano and huge Enupting deadly, hot lava
into the sky. Then,
dripping down and
enguising everything
on its way. People are terified.

tall soustrated and grumpy volcano con explote at ary time. When it does, the Lava explodes Like bright fire works. Hot, yellow lava slowly slows down but dealy, bad pyrodustle flow rushes down as fast as a pullet train. When the lava Cody down it twis into rock solid stone

Avolcano is a mossive mountain ready to explode. Lava Lightsup the sky like a beautiful sun, set. steaming A ot Lava Mushing down a like a builet what danger humanrand e tans.

A tall, volcaso explodes hot lava like orange Sireworks when it's angry. Hot, slimy lava and smoke shoots out like a rocket ship People are shocked and bornified.

and wood

burg Bang

B00 M

A huge-tall moutian exploding like bright Sineworks. Boiling hot lawa powing down and sizzling like a barbeaus. Thick, toxic down like a rocket ship. people feel worried, sad torified.

rough, Solid

Mountain What

explodes. In Side

the Volcano, is hot

lava. Deadly Orangeand

red lava erupts littea

firework. The toxic smoke

isdangerous. When the

Lava cooling into rock and Lava shooting high peopplescreming and try to find some where safe to hide.

Because Lava is coming out of the volcomoes smpk billdowing and Lava Spewing and molten Lava flowing.