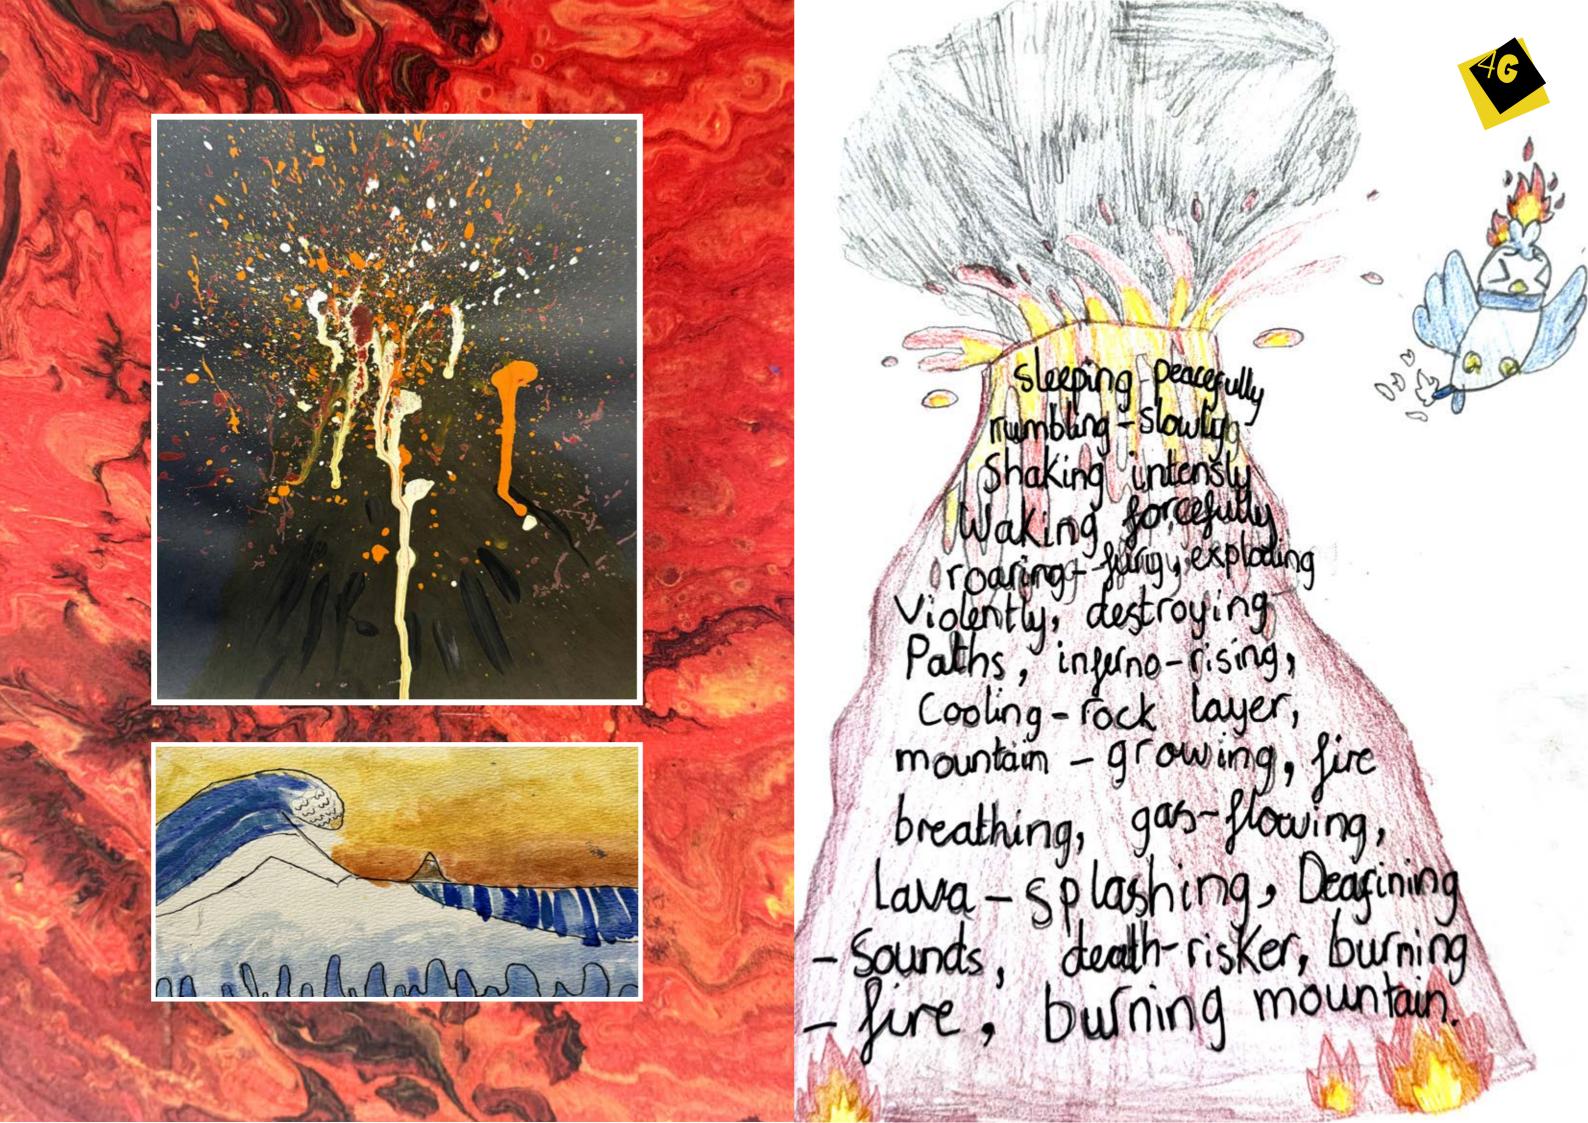

Throughout our learning journey, we have also experimented with different styles of artwork inspired by how the use of colours can capture the chaos of a disaster. We have particularly been driven by the artwork of Katsushika Hokusai, who created the well known Great Wave piece which the children have recreated using watercolour paint.

The volcano and huge Enupting deadly, hot lava
into the sky. Then,
dripping down and
enguising everything
on its way. People are terified.

tall soustrated and grumpy volcano con explote at ary time. When it does, the Lava explodes Like bright fire works. Hot, yellow lava slowly slows down but dealy, bad pyrodustle flow rushes down as fast as a pullet train. When the lava Cody down it twis into rock solid stone

Avolcano is a mossive mountain ready to explode. Lava Lightsup the sky like a beautiful sun, set. steaming A ot Lava Mushing down a like a builet what danger humanrand e tans.

A tall, volcaso explodes hot lava like orange Sireworks when it's angry. Hot, slimy lava and smoke shoots out like a rocket ship People are shocked and bornified.

and wood

burg Bang

B00 M

A huge-tall moutian exploding like bright Sineworks. Boiling hot lawa powing down and sizzling like a barbeaus. Thick, toxic down like a rocket ship. people feel worried, sad torified.

rough, Solid

Mountain What

explodes. In Side

the Volcano, is hot

lava. Deadly Orangeand

red lava erupts littea

firework. The toxic smoke

isdangerous. When the

Lava cooling into rock and Lava shooting high peopplescreming and try to find some where safe to hide.

Because Lava is coming out of the volcomoes smpk billdowing and Lava Spewing and molten Lava flowing.

Rock are shooting up and as n cloud's are growing Heat is rising and and peoppel Lives one very terrisying!

Earthquakes destroying buildings. Earthquakes shaking the country. It starts out shaking lots but then it shaks You might feel worke devistated and anxious. It can crack the ground Piles of rubble from, buildings like schools

houses and fire

stations every where

lolcano Mactive deathing.

Macano deadly, flery

hot active too. Red,
jellow, orange lava mains tenrifying deady coming closers sleser and closer! peoples cats dogs. Terrifying! powerful explositive deafening BANG!!!