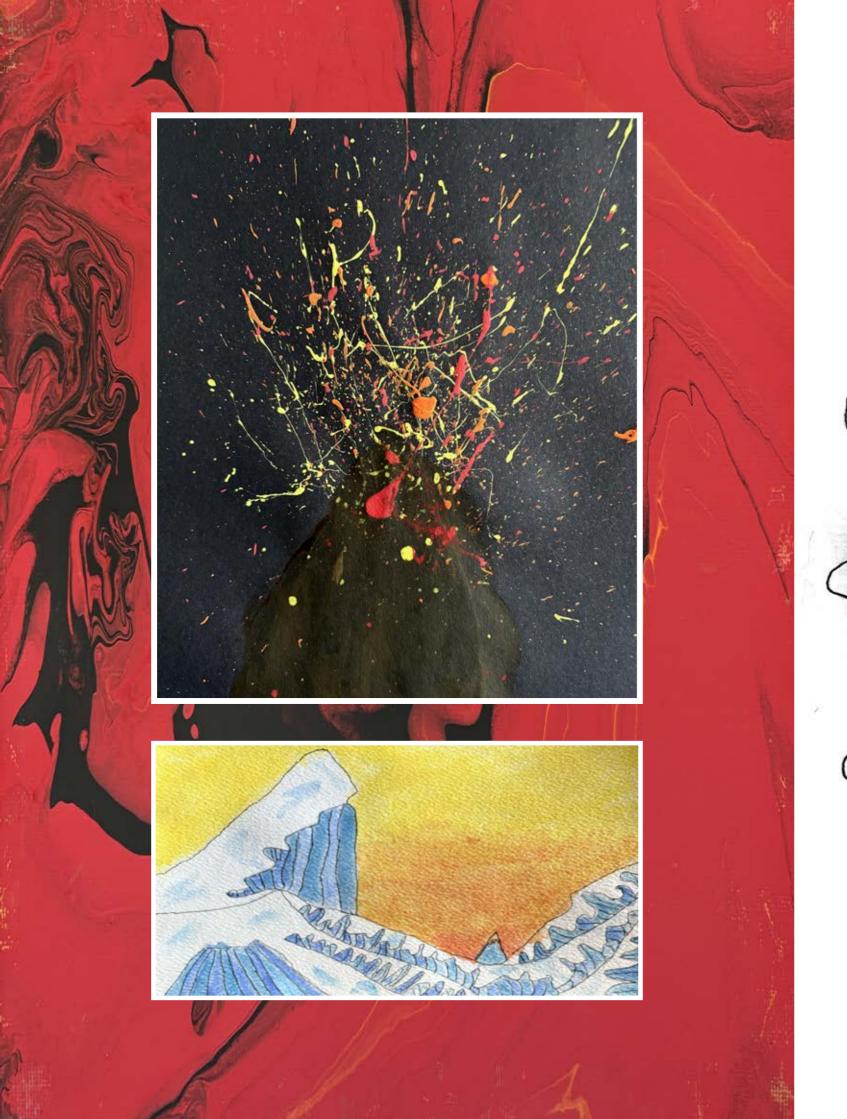

Throughout our learning journey, we have also experimented with different styles of artwork inspired by how the use of colours can capture the chaos of a disaster. We have particularly been driven by the artwork of Katsushika Hokusai, who created the well known Great Wave piece which the children have recreated using watercolour paint.

The volcano and huge Enupting deadly, hot lava
into the sky. Then,
dripping down and
enguising everything
on its way. People are terified.

tall soustrated and grumpy volcano con explote at ary time. When it does, the Lava explodes Like bright fire works. Hot, yellow lava slowly slows down but dealy, bad pyrodustle flow rushes down as fast as a pullet train. When the lava Cody down it twis into rock solid stone

Avolcano is a mossive mountain ready to explode. Lava Lightsup the sky like a beautiful sun, set. steaming A ot Lava Mushing down a like a builet what danger humanrand e tans.

A tall, volcaso explodes hot lava like orange Sireworks when it's angry. Hot, slimy lava and smoke shoots out like a rocket ship People are shocked and bornified.

and wood

burg Bang

B00 M

A huge-tall moutian exploding like bright Sineworks. Boiling hot lawa powing down and sizzling like a barbeaus. Thick, toxic down like a rocket ship. people feel worried, sad torified.

rough, Solid

Mountain What

explodes. In Side

the Volcano, is hot

lava. Deadly Orangeand

red lava erupts littea

firework. The toxic smoke

isdangerous. When the