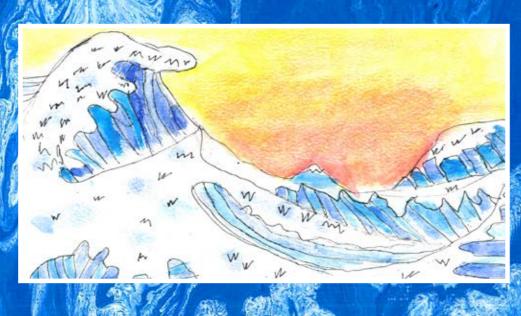

Throughout our learning journey, we have also experimented with different styles of artwork inspired by how the use of colours can capture the chaos of a disaster. We have particularly been driven by the artwork of Katsushika Hokusai, who created the well known Great Wave piece which the children have recreated using watercolour paint.