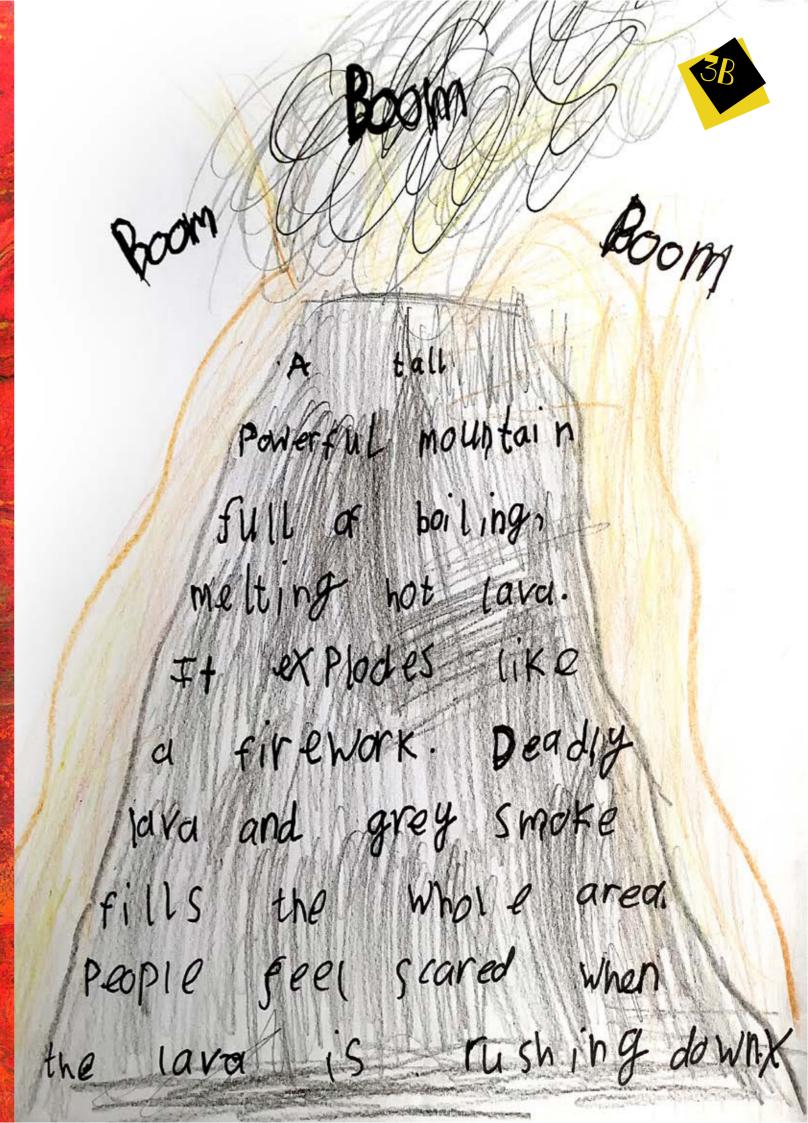

The volcano and huge Enupting deadly, hot lava
into the sky. Then,
dripping down and
enguising everything
on its way. People are terified.

tall soustrated and grumpy volcano con explote at ary time. When it does, the Lava explodes Like bright fire works. Hot, yellow lava slowly slows down but dealy, bad pyrodustle flow rushes down as fast as a pullet train. When the lava Cody down it twis into rock solid stone