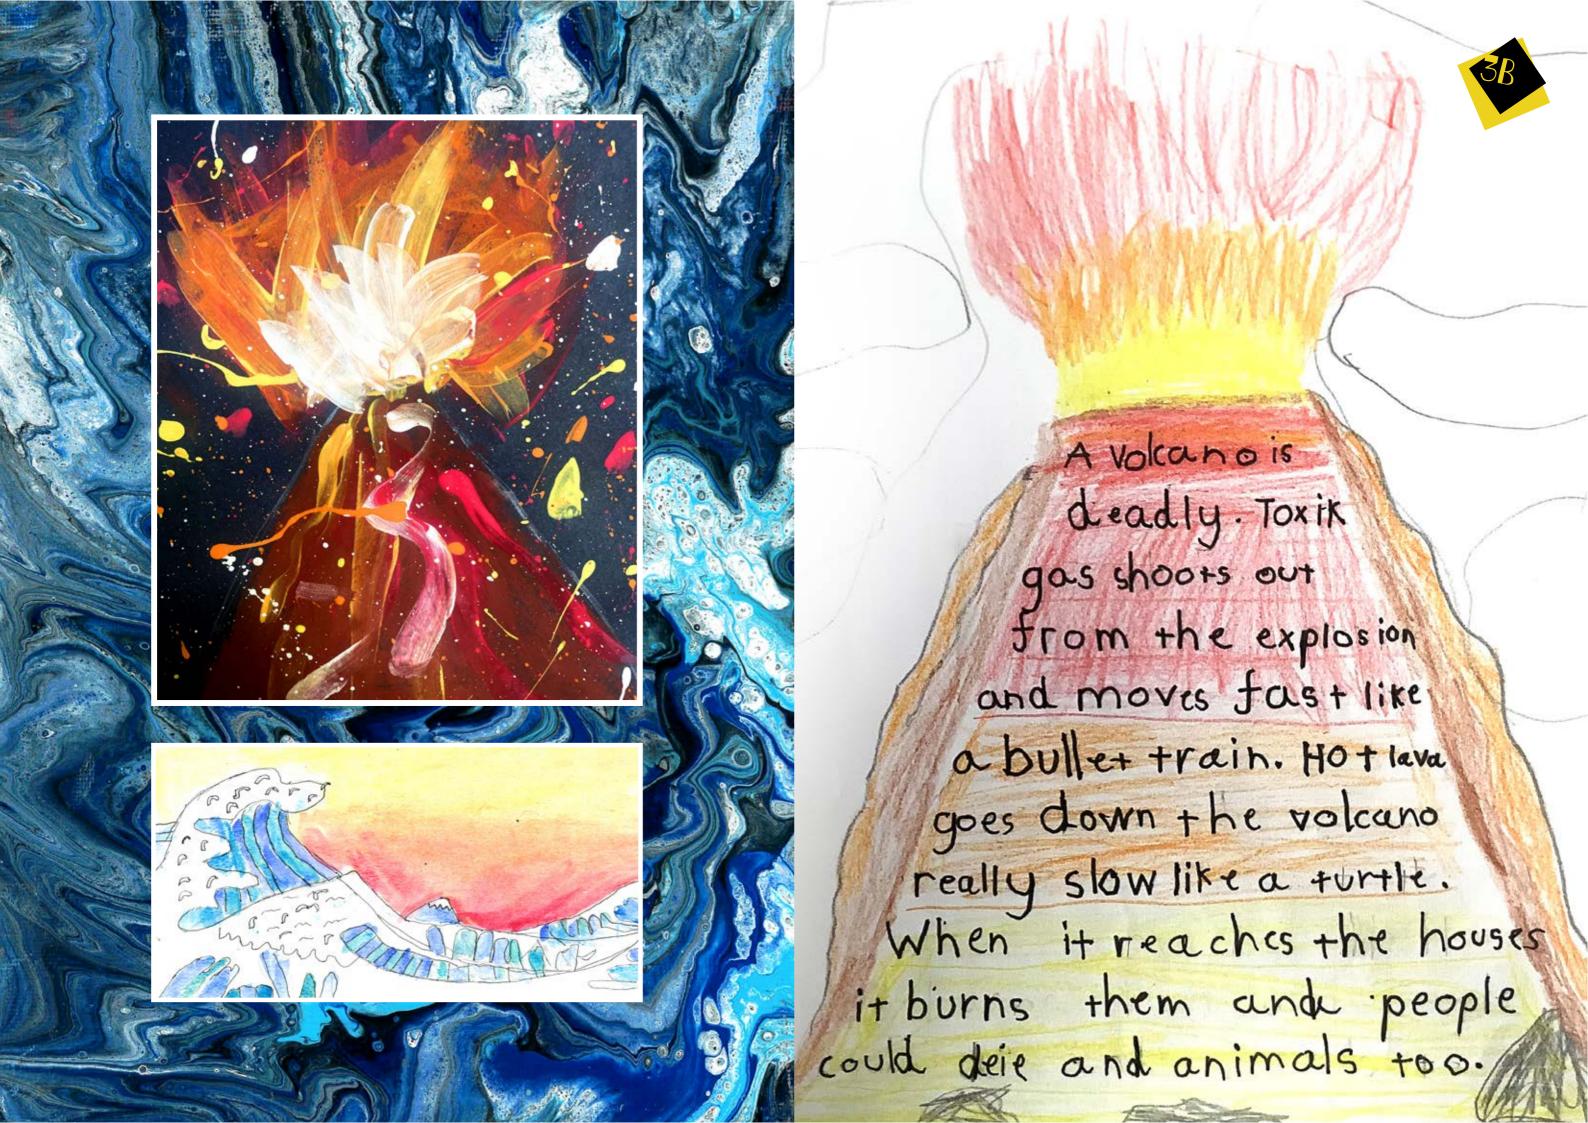

Throughout our learning journey, we have also experimented with different styles of artwork inspired by how the use of colours can capture the chaos of a disaster. We have particularly been driven by the artwork of Katsushika Hokusai, who created the well known Great Wave piece which the children have recreated using watercolour paint.

rough, Solid

Mountain What

explodes. In Side

the Volcano, is hot

lava. Deadly Orangeand

red lava erupts littea

firework. The toxic smoke

isdangerous. When the