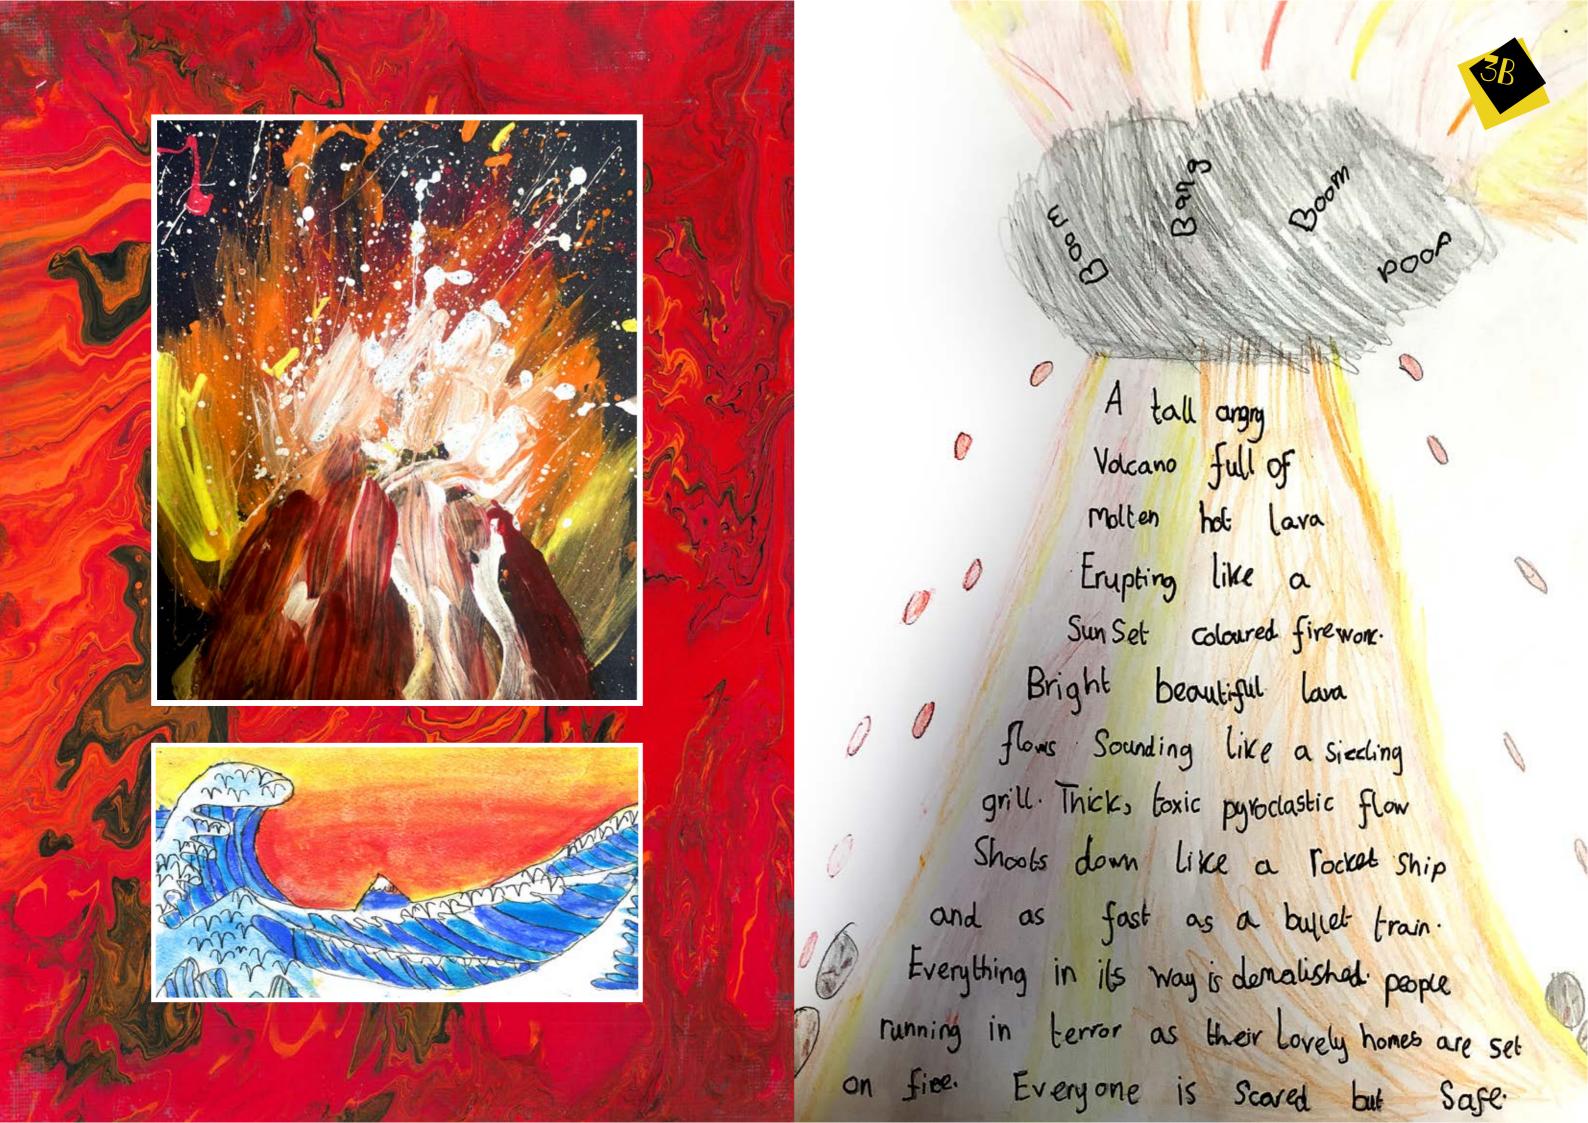

Lava cooling into rock and Lava shooting high peopplescreming and try to find some where safe to hide.

Because Lava is coming out of the volcomoes smpk billdowing and Lava Spewing and molten Lava flowing.