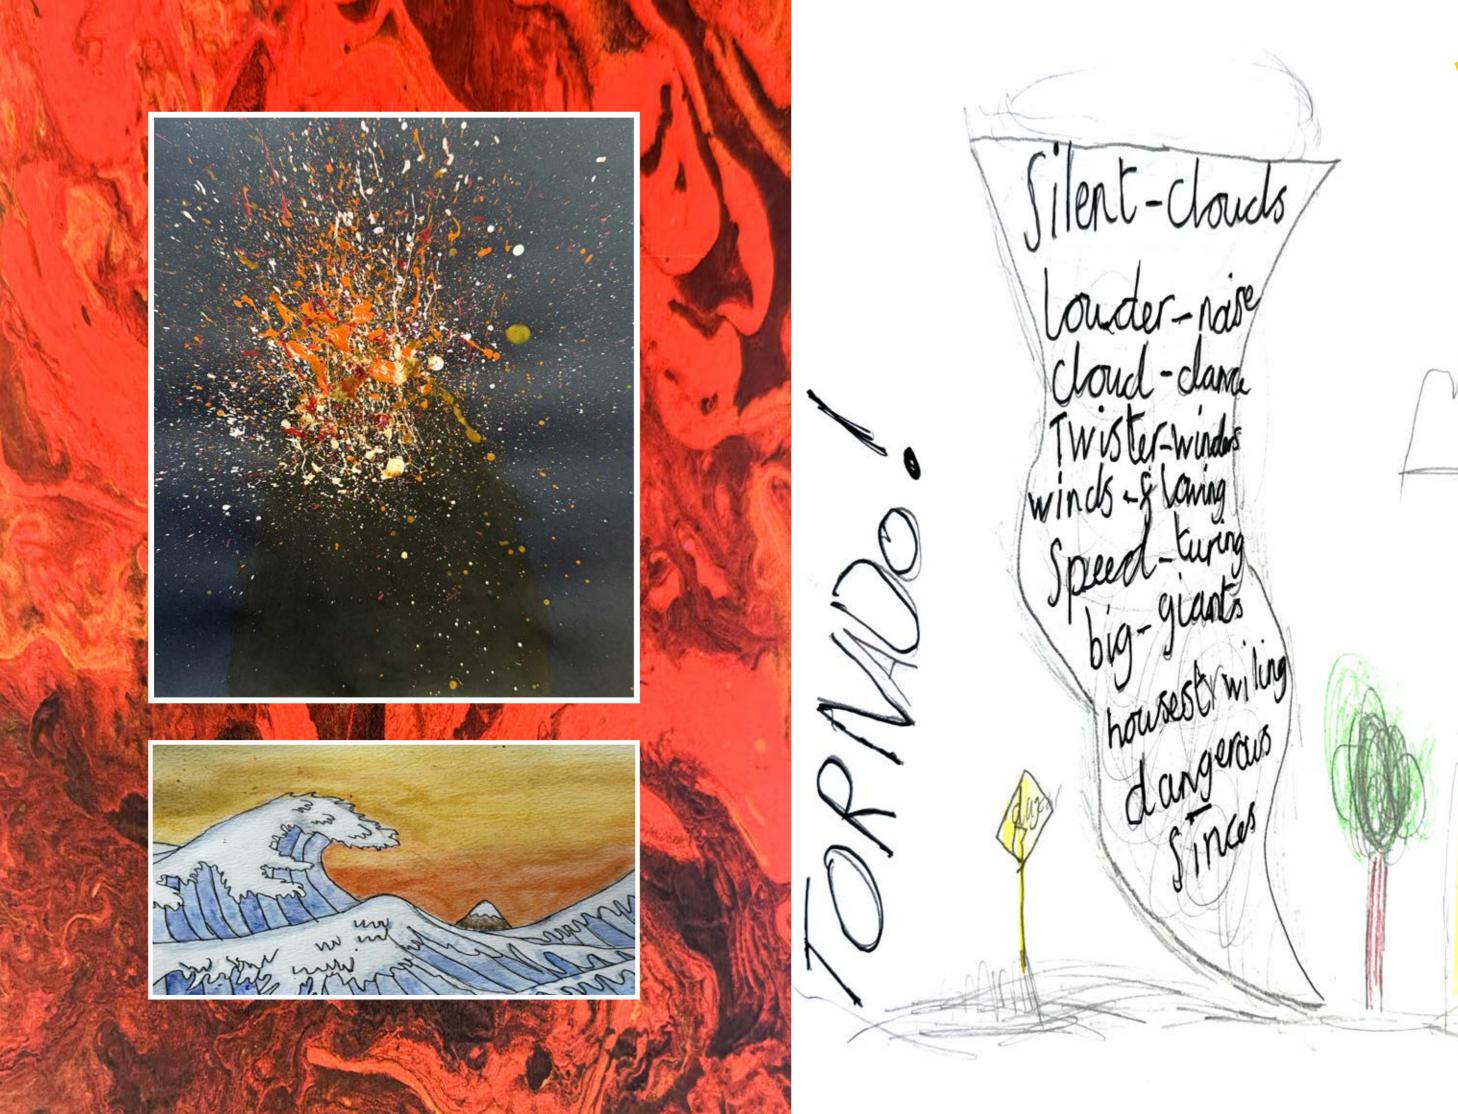

Tornado Spining, twisting and turning around everywhere Tornadoes are Volent So houses are being broken by them. Trees are facting down near by my street. peaop Le are screa ming every Where

Noter riseing, different houses gliding many children cring, people running and hideing, some people tring tesue teams running, people screeming help! Gusshing noter banging. Rivers overflowling, cots almost drawing waster covering everything, hard windows smostling!

pedele flooding
pedele flooding
terrified
cars broken
coads king stuss/
leaving houses
village destroyed onstant rain

Spinning tothado Picking up every thing in it's Path. going 50 KMPh. Destructive to the cand UPROOTING trees.smass throughouses spining at insome

Tornado Varmmoistair Couldryain destroying houses and trees pomertul fierce-loudle destroying twirking

Calminaters dell South policy biger warres power surface reall waring-sinces daning bidely bider build