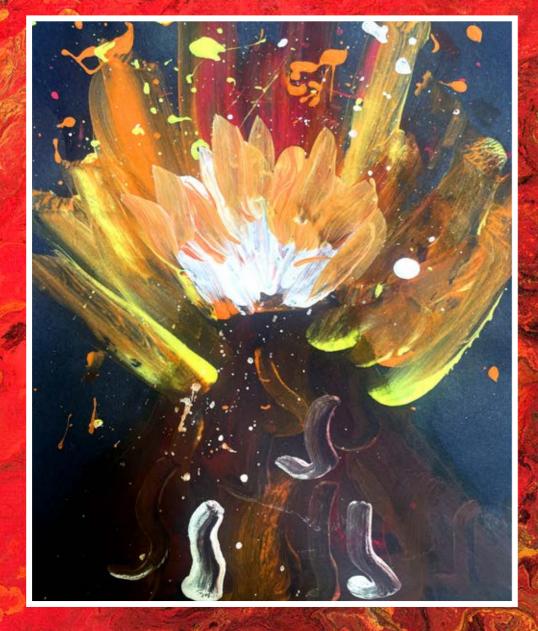

Throughout our learning journey, we have also experimented with different styles of artwork inspired by how the use of colours can capture the chaos of a disaster. We have particularly been driven by the artwork of Katsushika Hokusai, who created the well known Great Wave piece which the children have recreated using watercolour paint.