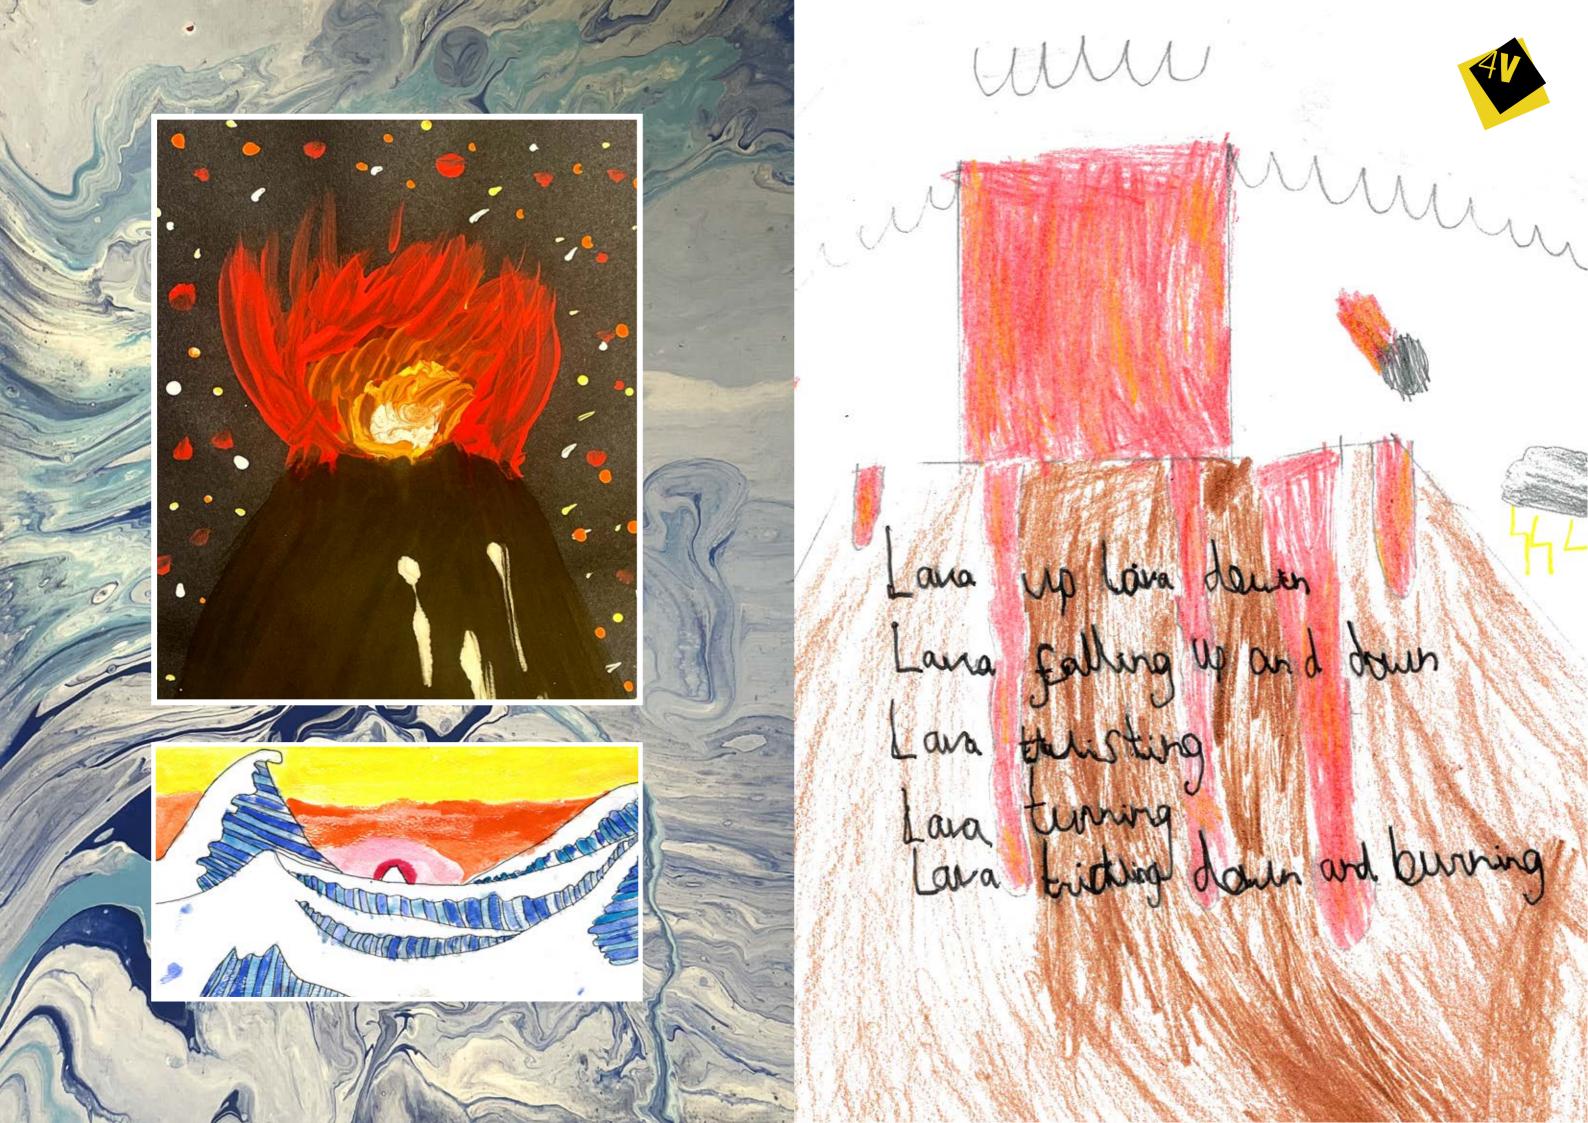

Lava cooling into rock and Lava shooting high peopplescreming and try to find some where safe to hide.

Because Lava is coming out of the volcomoes smpk billdowing and Lava Spewing and molten Lava flowing.