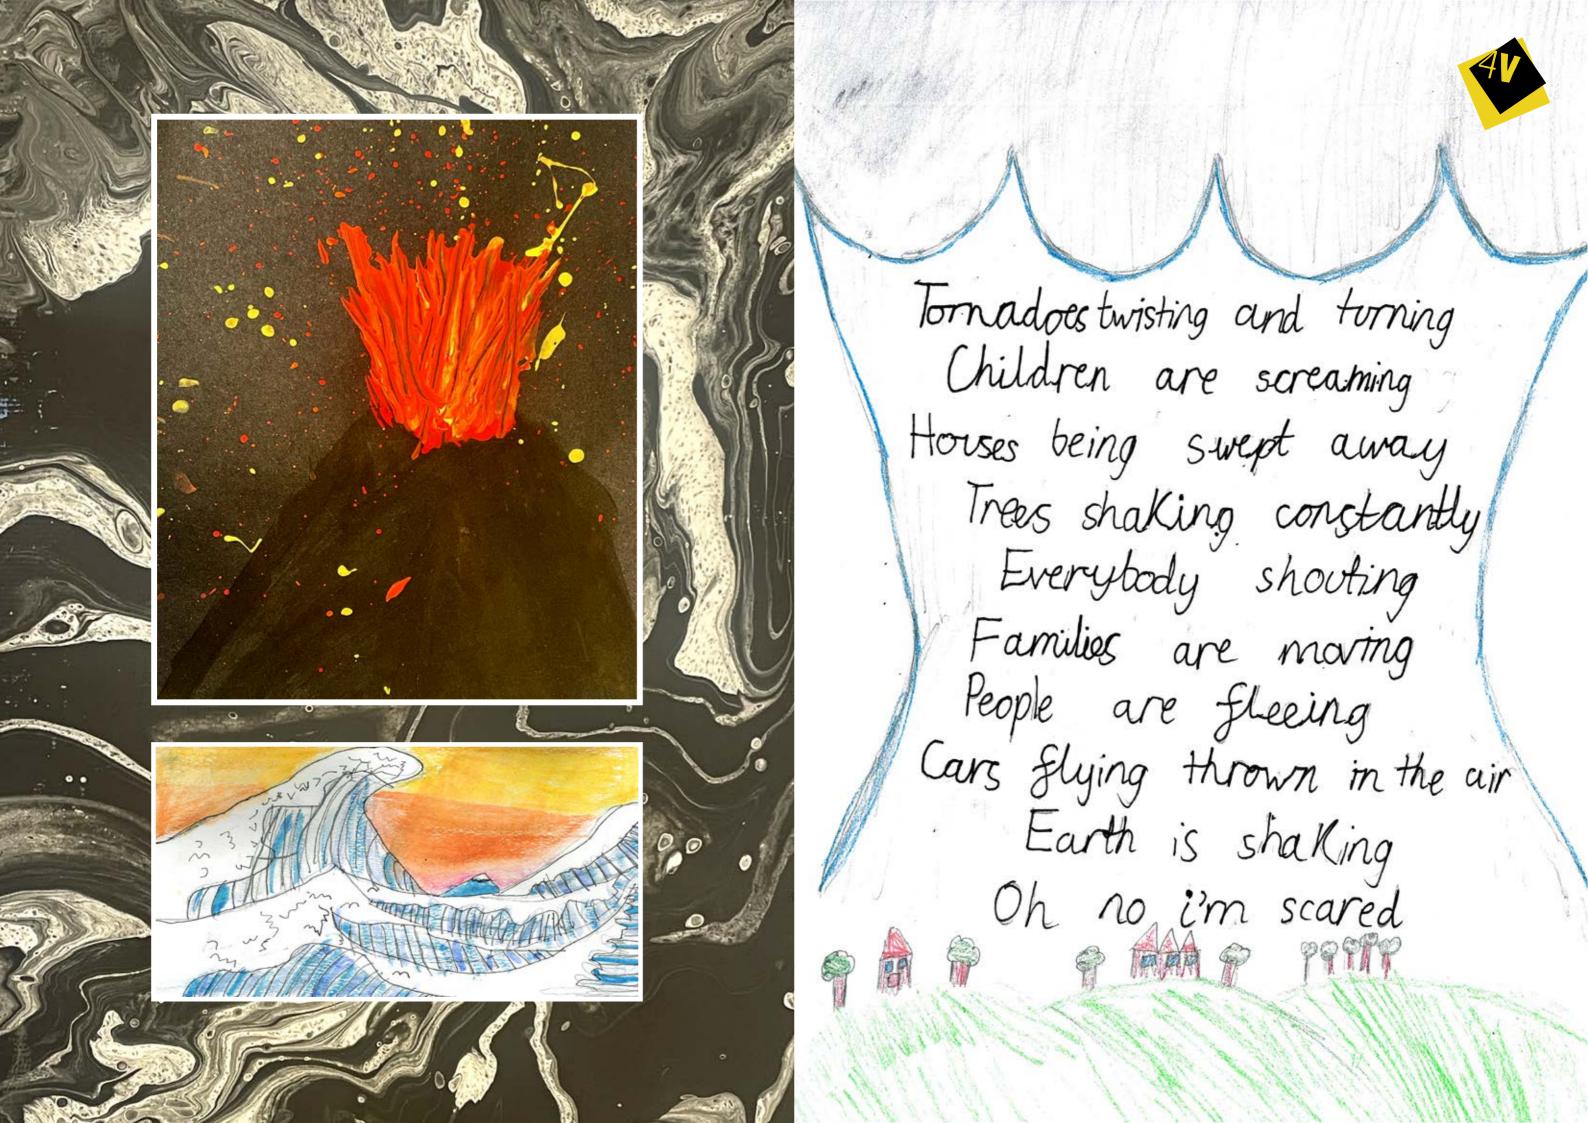

volcano erupts, People

Schean, terrified, in shock.

Avolcanoisa

twirling, swirling. (Hearing sirens) around in the deadly sky right next to the eye. The powerfull tornadoes broke the immense city.

Rain is dropping saster and saster. Huge rain drops making puddles rising upups ups ups deeper and deeper Destroying houses, people drowning. The car floating down the river crashing and smashing people of unstoppable powerful Flood. Covering every where.

Tornado Spining, twisting and turning around everywhere Tornadoes are Volent So houses are being broken by them. Trees are facting down near by my street. peaop Le are screa ming every Where

Noter riseing, different houses gliding many children cring, people running and hideing, some people tring tesue teams running, people screeming help! Gusshing noter banging. Rivers overflowling, cots almost drawing waster covering everything, hard windows smostling!

pedele flooding
pedele flooding
terrified
cars broken
coads king stuss/
leaving houses
village destroyed onstant rain

Spinning tothado Picking up every thing in it's Path. going 50 KMPh. Destructive to the cand UPROOTING trees.smass throughouses spining at insome

Tornado Varmmoistair Couldryain destroying houses and trees pomertul fierce-loudle destroying twirking

Calminaters dell South policy biger warres power surface reall waring-sinces daning bidely bider build