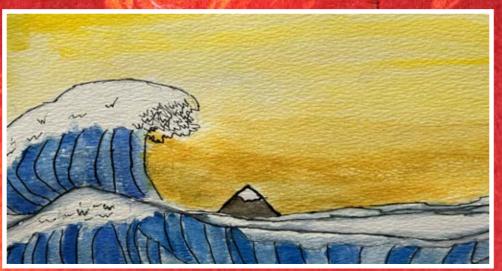

Throughout our learning journey, we have also experimented with different styles of artwork inspired by how the use of colours can capture the chaos of a disaster. We have particularly been driven by the artwork of Katsushika Hokusai, who created the well known Great Wave piece which the children have recreated using watercolour paint.