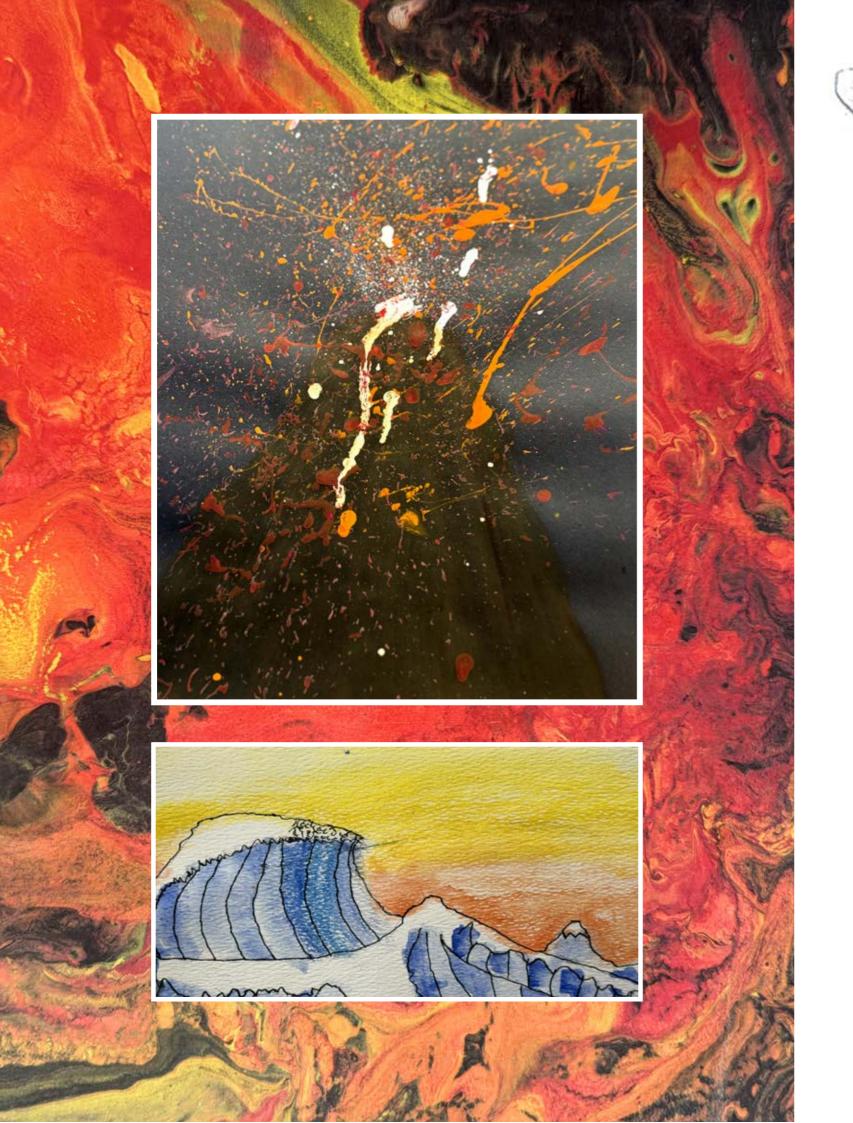

Throughout our learning journey, we have also experimented with different styles of artwork inspired by how the use of colours can capture the chaos of a disaster. We have particularly been driven by the artwork of Katsushika Hokusai, who created the well known Great Wave piece which the children have recreated using watercolour paint.