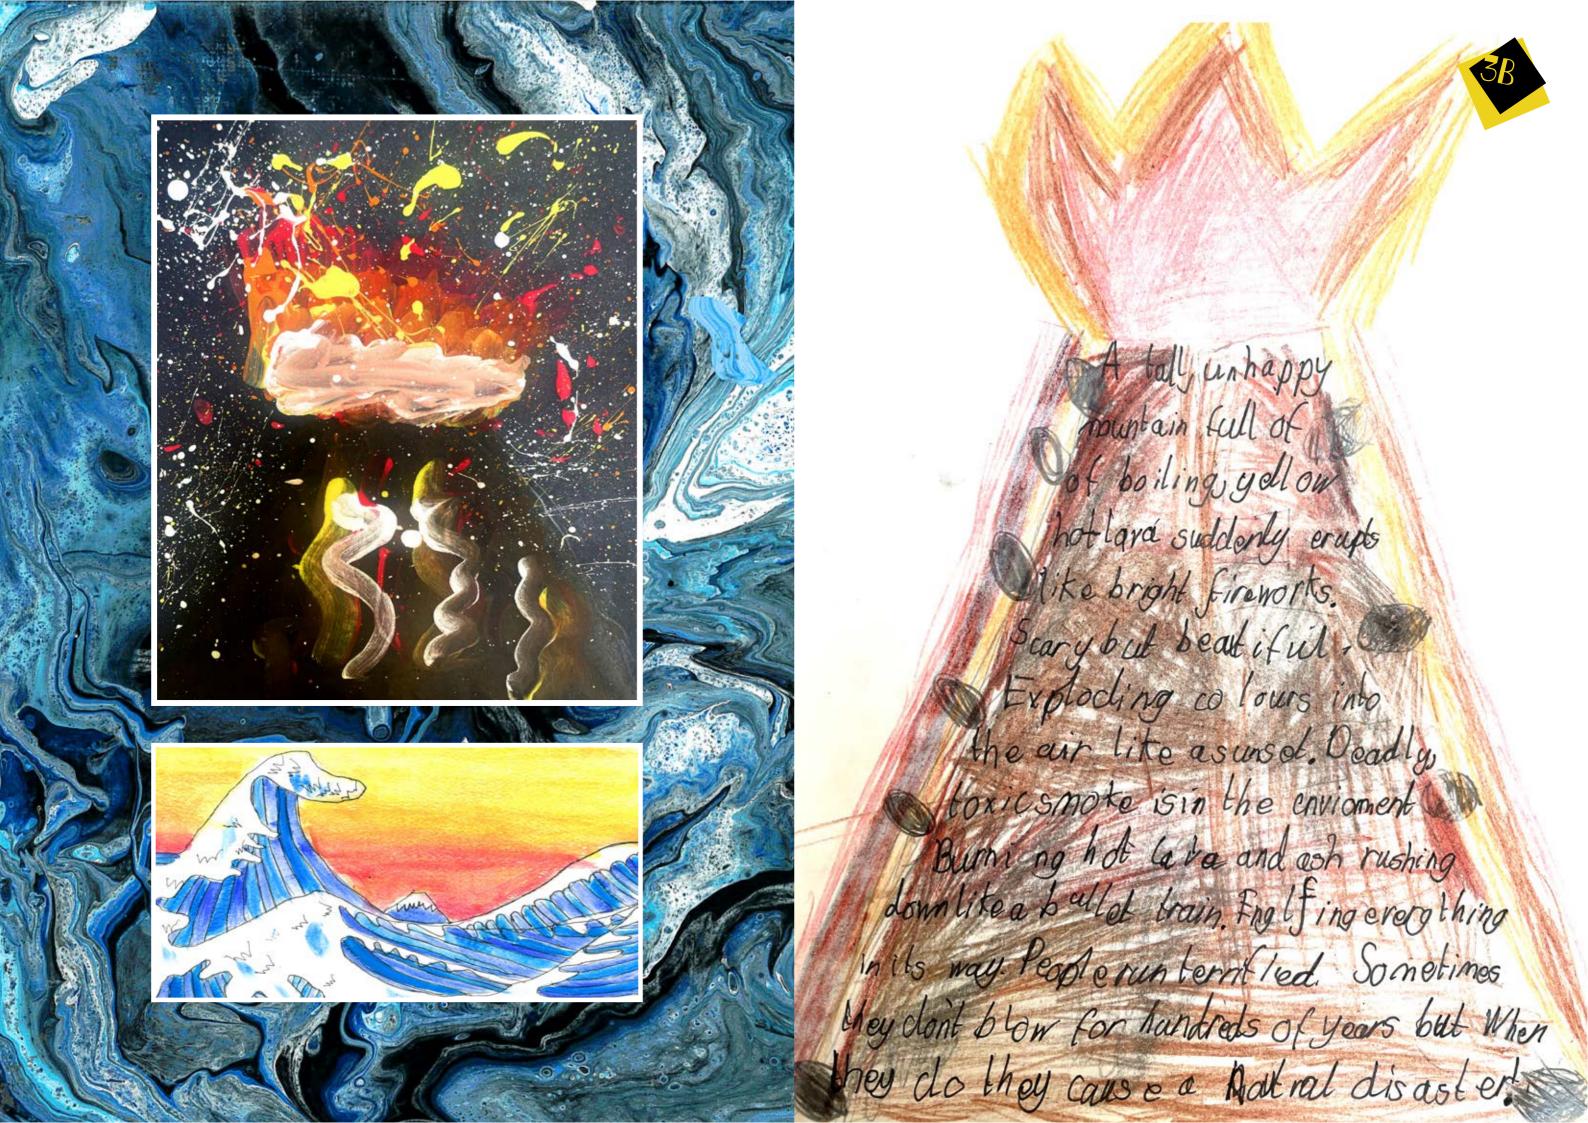

Throughout our learning journey, we have also experimented with different styles of artwork inspired by how the use of colours can capture the chaos of a disaster. We have particularly been driven by the artwork of Katsushika Hokusai, who created the well known Great Wave piece which the children have recreated using watercolour paint.

rough, Solid

Mountain What

explodes. In Side

the Volcano, is hot

lava. Deadly Orangeand

red lava erupts littea

firework. The toxic smoke

isdangerous. When the

volcano erupts, People

Schean, terrified, in shock.

Avolcanoisa

twirling, swirling. (Hearing sirens) around in the deadly sky right next to the eye. The powerfull tornadoes broke the immense city.

Rain is dropping saster and saster. Huge rain drops making puddles rising upups ups ups deeper and deeper Destroying houses, people drowning. The car floating down the river crashing and smashing people of unstoppable powerful Flood. Covering every where.