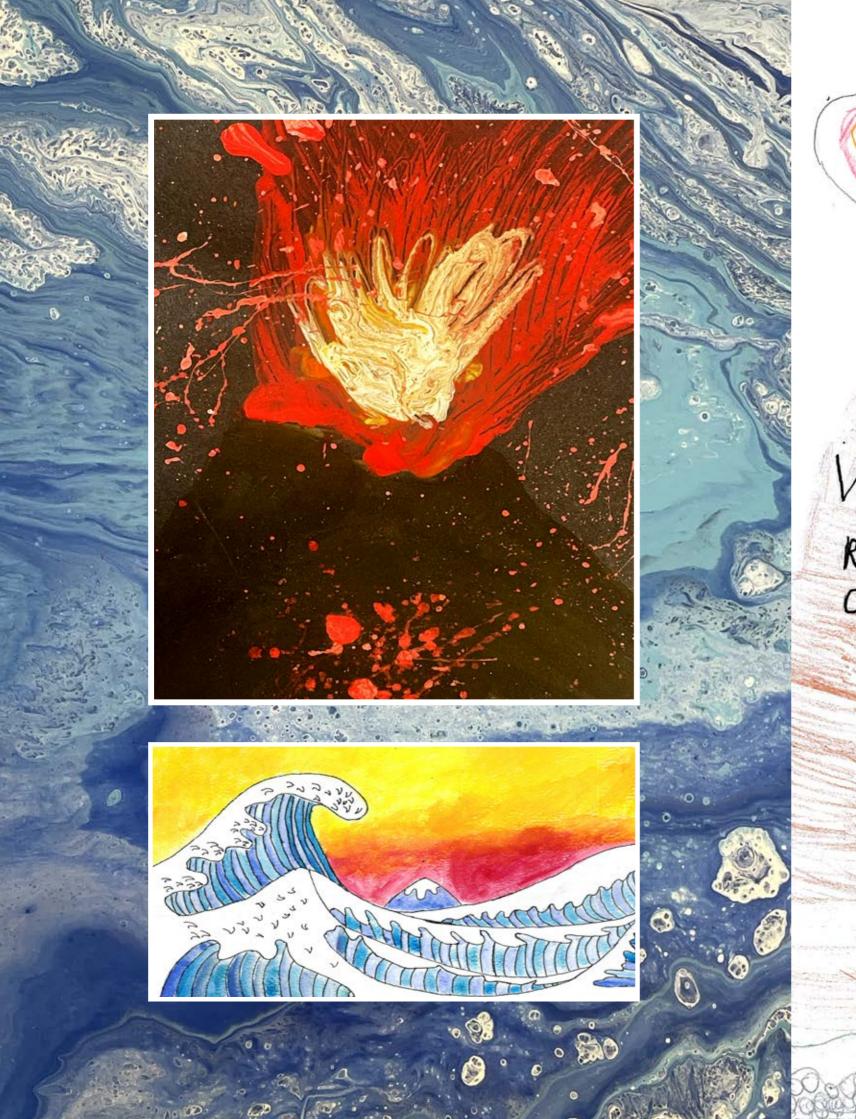

Throughout our learning journey, we have also experimented with different styles of artwork inspired by how the use of colours can capture the chaos of a disaster. We have particularly been driven by the artwork of Katsushika Hokusai, who created the well known Great Wave piece which the children have recreated using watercolour paint.

Lava cooling into rock and Lava shooting high peopplescreming and try to find some where safe to hide.

Because Lava is coming out of the volcomoes smpk billdowing and Lava Spewing and molten Lava flowing.

houses and fire

stations every where

lolcano Mactive deathing.

Macano deadly, flery

hot active too. Red,
jellow, orange lava mains tenrifying deady coming closers sleser and closer! peoples cats dogs. Terrifying! powerful explositive deafening BANG!!!