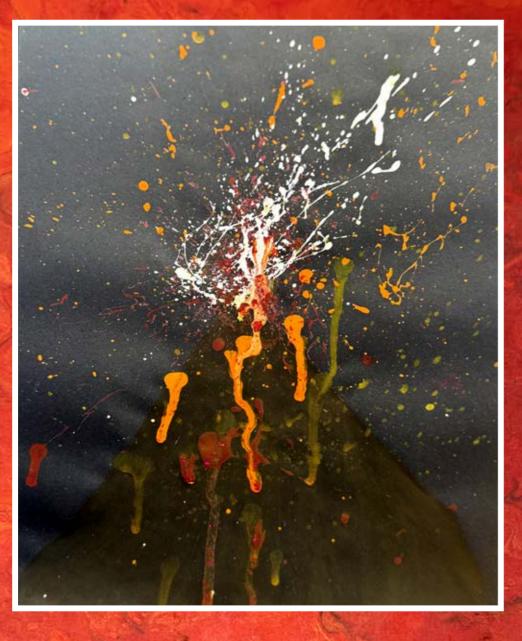

The volcano and huge Enupting deadly, hot lava
into the sky. Then,
dripping down and
enguising everything
on its way. People are terified.

tall soustrated and grumpy volcano con explote at ary time. When it does, the Lava explodes Like bright fire works. Hot, yellow lava slowly slows down but dealy, bad pyrodustle flow rushes down as fast as a pullet train. When the lava Cody down it twis into rock solid stone

Avolcano is a mossive mountain ready to explode. Lava Lightsup the sky like a beautiful sun, set. steaming A ot Lava Mushing down a like a builet what danger humanrand e tans.

A tall, volcaso explodes hot lava like orange Sireworks when it's angry. Hot, slimy lava and smoke shoots out like a rocket ship People are shocked and bornified.