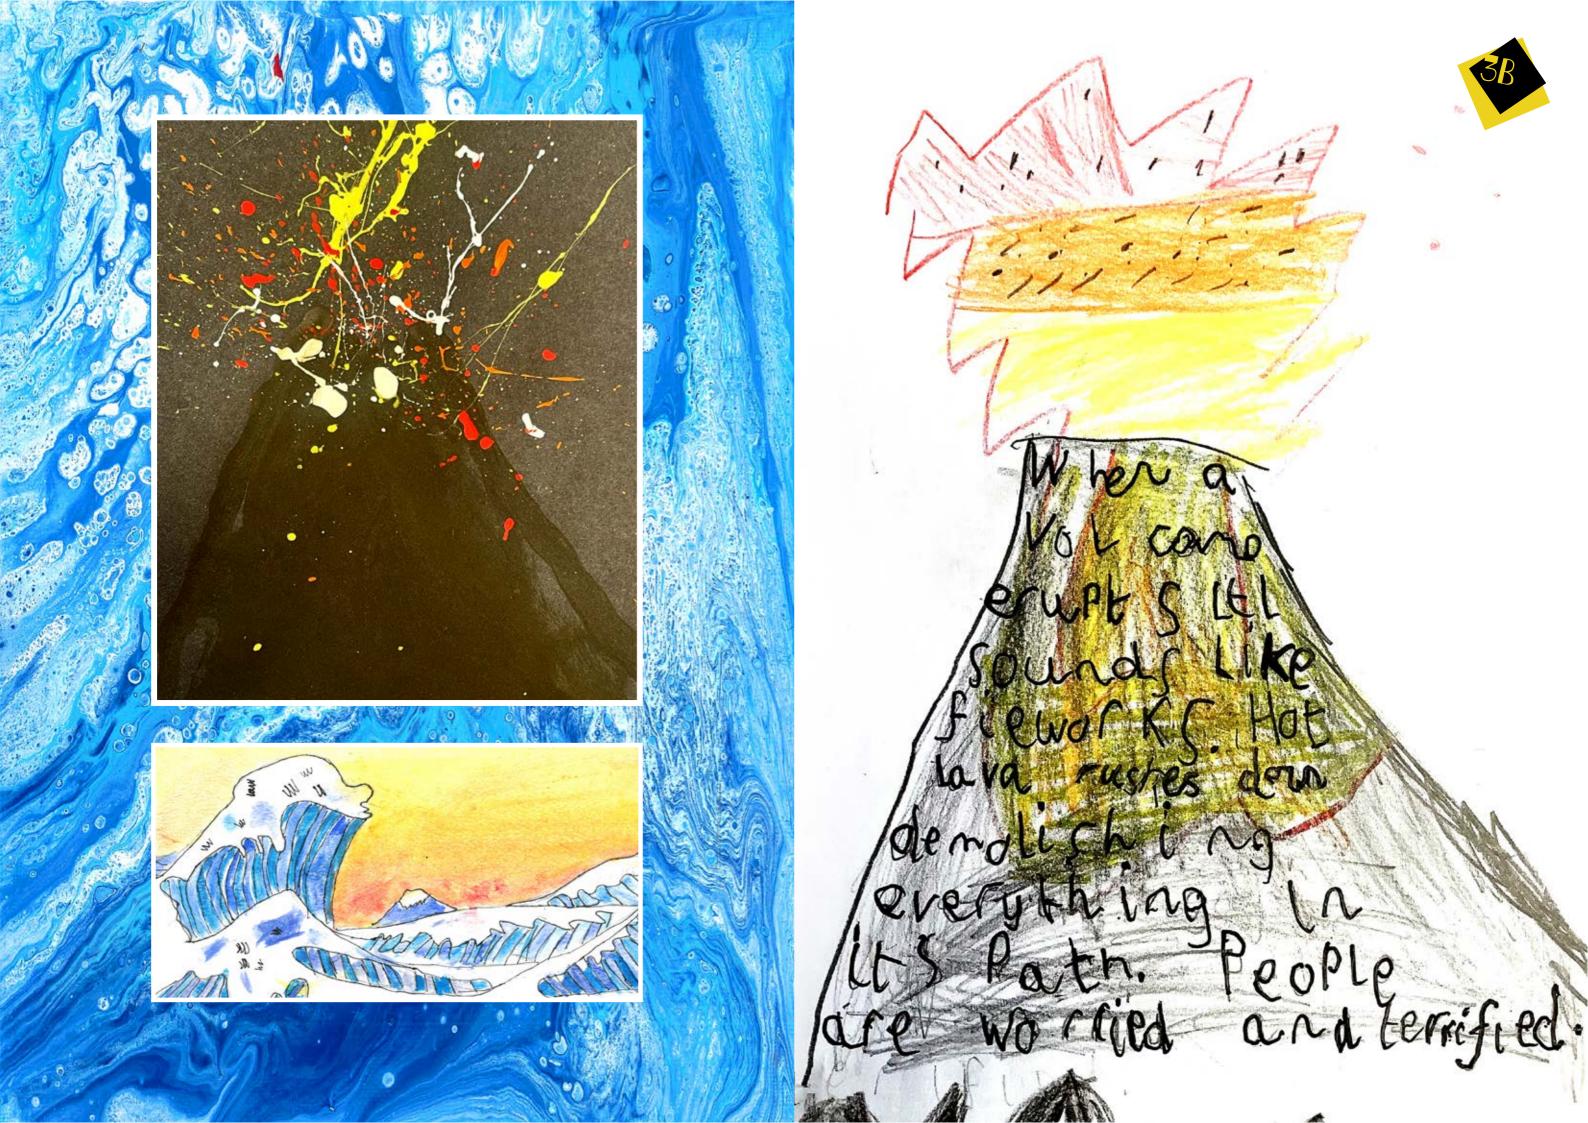

rough, Solid

Mountain What

explodes. In Side

the Volcano, is hot

lava. Deadly Orangeand

red lava erupts littea

firework. The toxic smoke

isdangerous. When the

volcano erupts, People

Schean, terrified, in shock.

Avolcanoisa

twirling, swirling. (Hearing sirens) around in the deadly sky right next to the eye. The powerfull tornadoes broke the immense city.

Rain is dropping saster and saster. Huge rain drops making puddles rising upups ups ups deeper and deeper Destroying houses, people drowning. The car floating down the river crashing and smashing people of unstoppable powerful Flood. Covering every where.