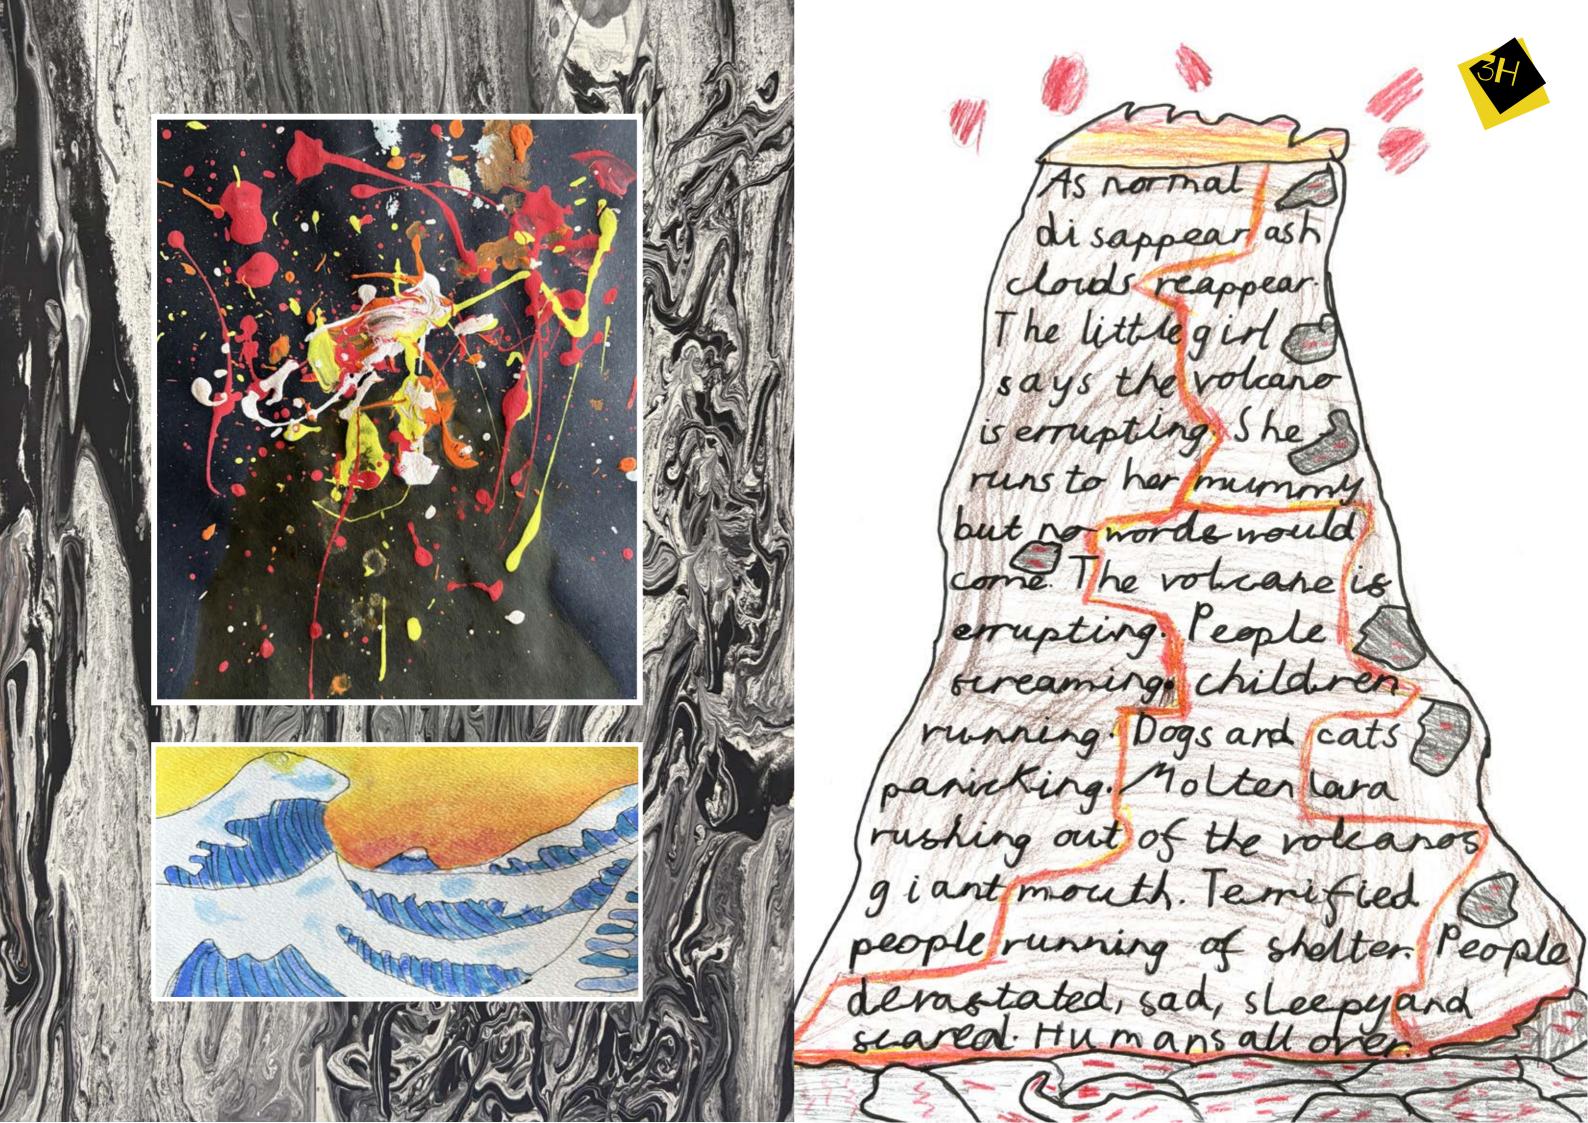

The volcano and huge Enupting deadly, hot lava
into the sky. Then,
dripping down and
enguising everything
on its way. People are terified.

tall soustrated and grumpy volcano con explote at ary time. When it does, the Lava explodes Like bright fire works. Hot, yellow lava slowly slows down but dealy, bad pyrodustle flow rushes down as fast as a pullet train. When the lava Cody down it twis into rock solid stone

Avolcano is a mossive mountain ready to explode. Lava Lightsup the sky like a beautiful sun, set. steaming A ot Lava Mushing down a like a builet what danger humanrand e tans.

A tall, volcaso explodes hot lava like orange Sireworks when it's angry. Hot, slimy lava and smoke shoots out like a rocket ship People are shocked and bornified.

and wood

burg Bang

B00 M

A huge-tall moutian exploding like bright Sineworks. Boiling hot lawa powing down and sizzling like a barbeaus. Thick, toxic down like a rocket ship. people feel worried, sad torified.

rough, Solid

Mountain What

explodes. In Side

the Volcano, is hot

lava. Deadly Orangeand

red lava erupts littea

firework. The toxic smoke

isdangerous. When the

volcano erupts, People

Schean, terrified, in shock.

Avolcanoisa

twirling, swirling. (Hearing sirens) around in the deadly sky right next to the eye. The powerfull tornadoes broke the immense city.

Rain is dropping saster and saster. Huge rain drops making puddles rising upups ups ups deeper and deeper Destroying houses, people drowning. The car floating down the river crashing and smashing people of unstoppable powerful Flood. Covering every where.

Tornado Spining, twisting and turning around everywhere Tornadoes are Volent So houses are being broken by them. Trees are facting down near by my street. peaop Le are screa ming every Where

Noter riseing, different houses gliding many children cring, people running and hideing, some people tring tesue teams running, people screeming help! Gusshing noter banging. Rivers overflowling, cots almost drawing waster covering everything, hard windows smostling!

Lava cooling into rock and Lava shooting high peopplescreming and try to find some where safe to hide.

Because Lava is coming out of the volcomoes smpk billdowing and Lava Spewing and molten Lava flowing.

Rock are shooting up and as n cloud's are growing Heat is rising and and peoppel Lives one very terrisying!

Earthquakes destroying buildings. Earthquakes shaking the country. It starts out shaking lots but then it shaks You might feel worke devistated and anxious. It can crack the ground Piles of rubble from, buildings like schools

houses and fire

stations every where

lolcano Mactive deathing.

Macano deadly, flery

hot active too. Red,
jellow, orange lava mains tenrifying deady coming closers sleser and closer! peoples cats dogs. Terrifying! powerful explositive deafening BANG!!!