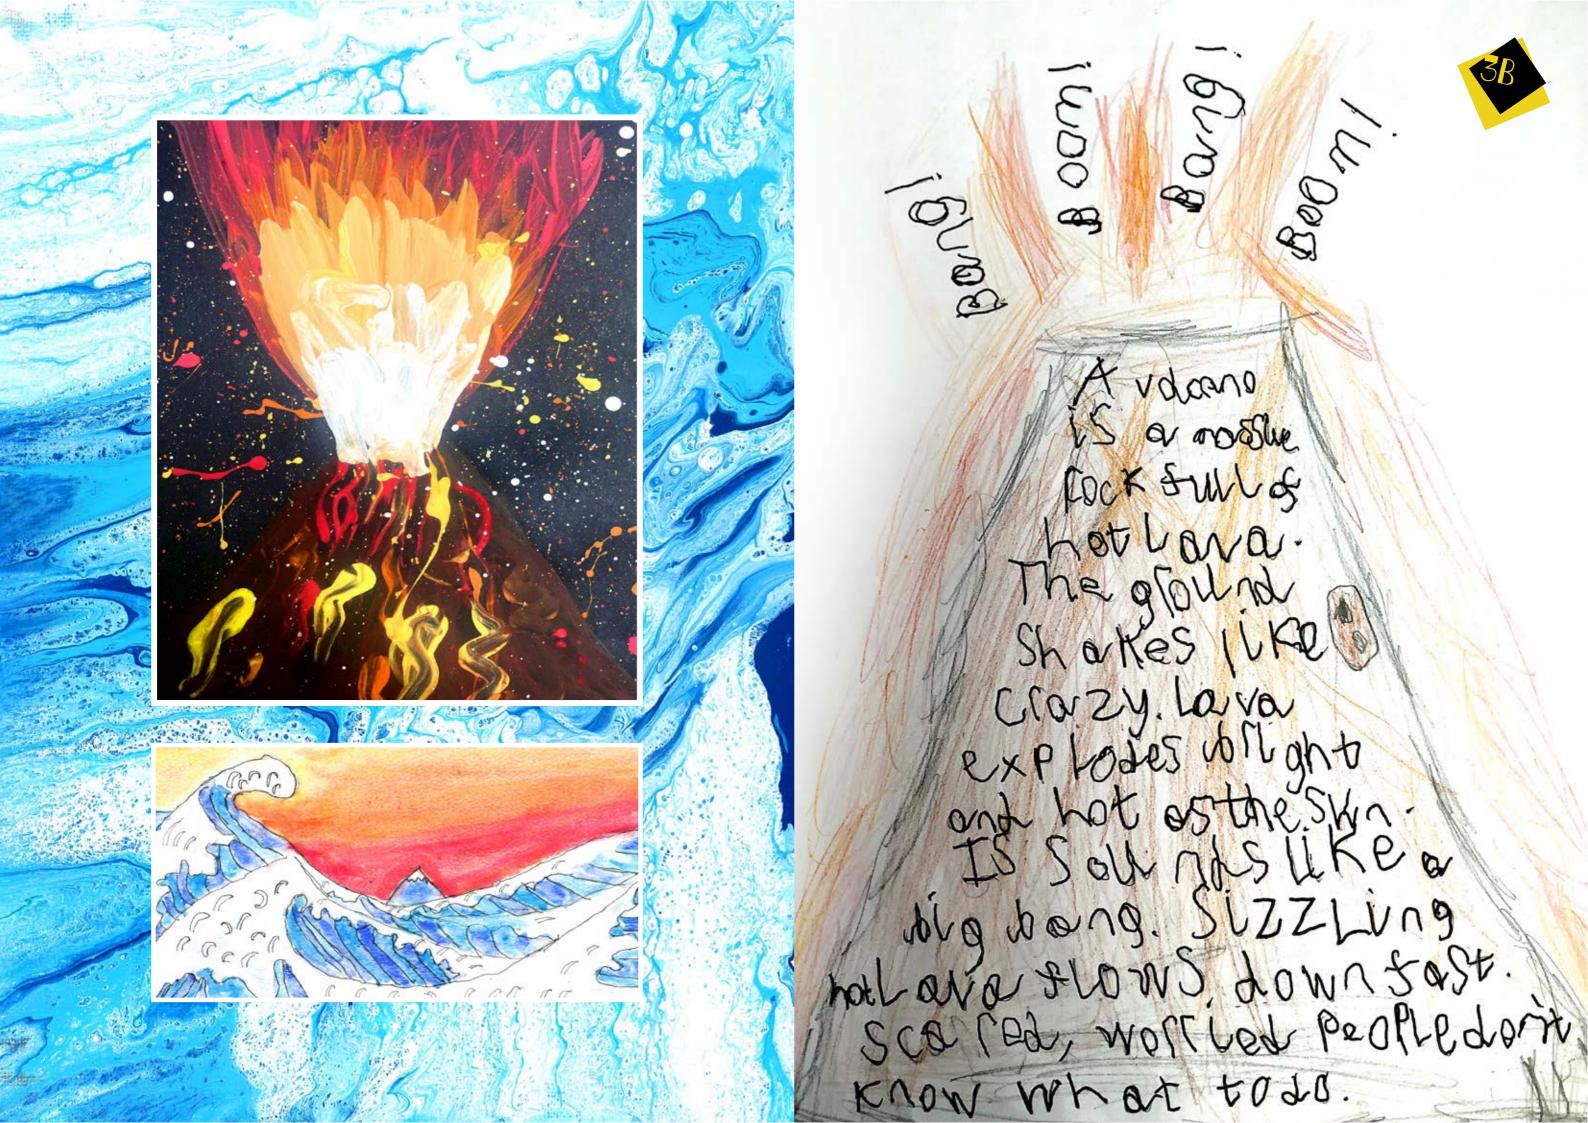

Throughout our learning journey, we have also experimented with different styles of artwork inspired by how the use of colours can capture the chaos of a disaster. We have particularly been driven by the artwork of Katsushika Hokusai, who created the well known Great Wave piece which the children have recreated using watercolour paint.

Avolcano is a mossive mountain ready to explode. Lava Lightsup the sky like a beautiful sun, set. steaming A ot Lava Mushing down a like a builet what danger humanrand e tans.

A tall, volcaso explodes hot lava like orange Sireworks when it's angry. Hot, slimy lava and smoke shoots out like a rocket ship People are shocked and bornified.