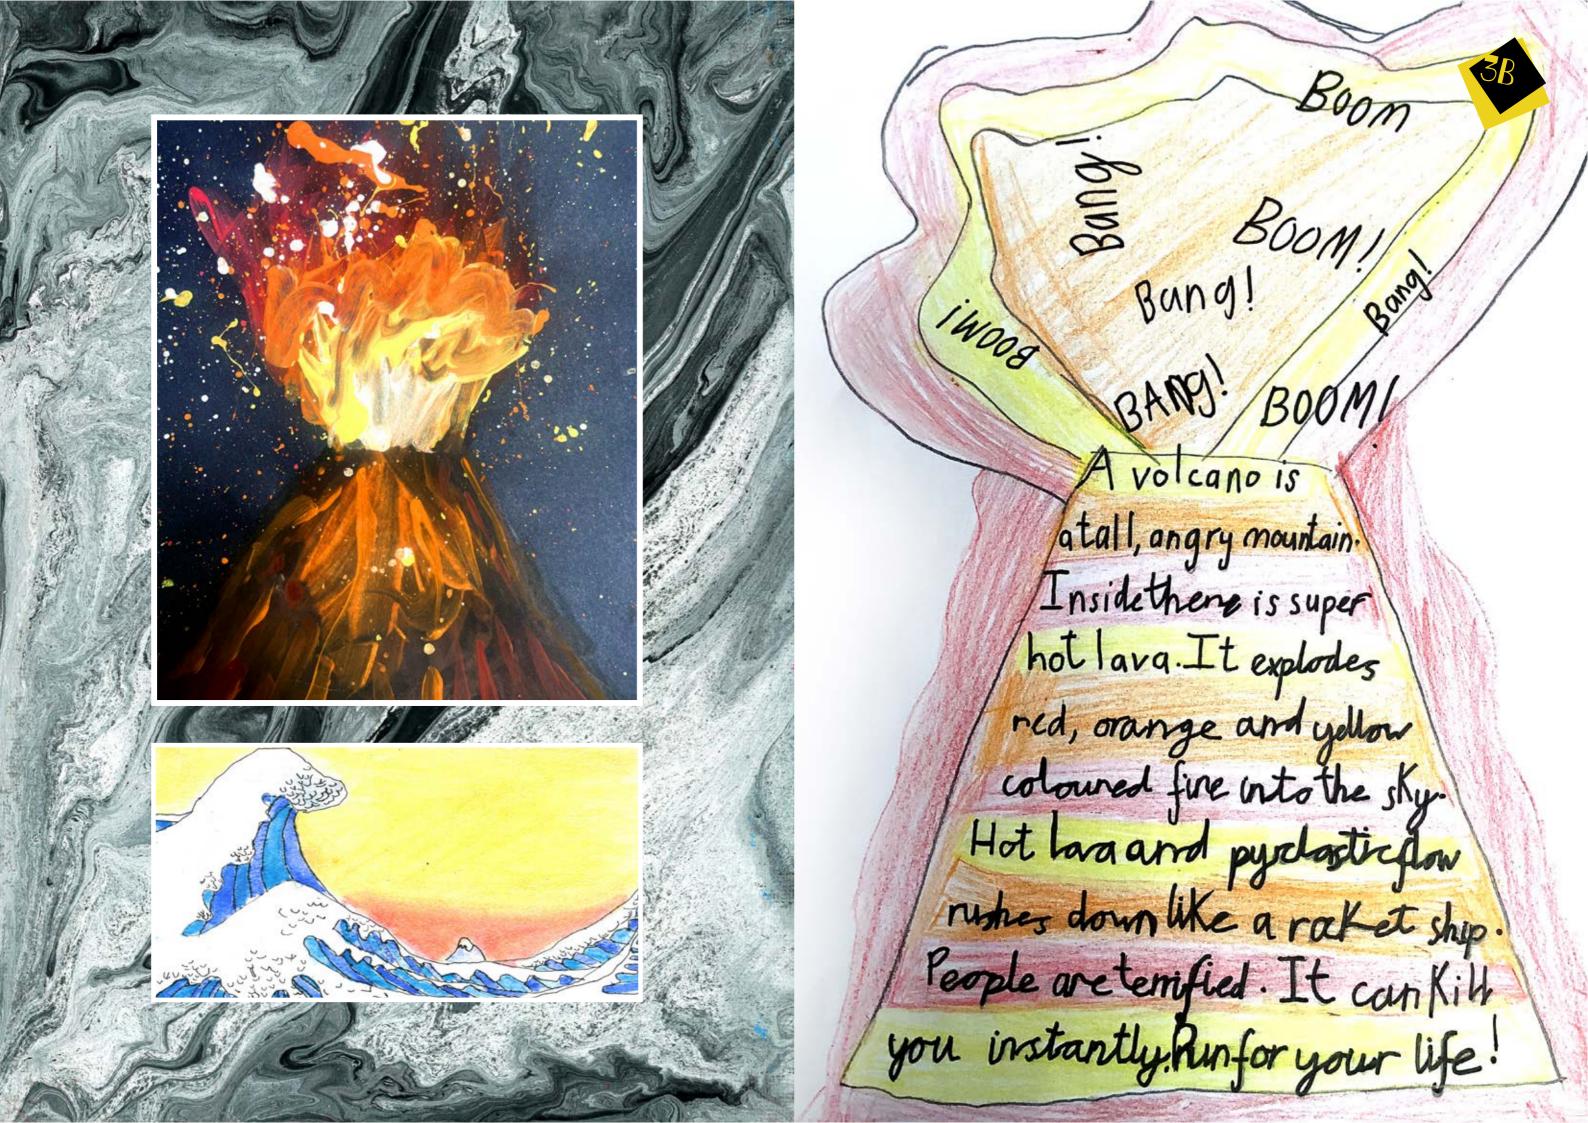

The volcano and huge Enupting deadly, hot lava
into the sky. Then,
dripping down and
enguising everything
on its way. People are terified.

tall soustrated and grumpy volcano con explote at ary time. When it does, the Lava explodes Like bright fire works. Hot, yellow lava slowly slows down but dealy, bad pyrodustle flow rushes down as fast as a pullet train. When the lava Cody down it twis into rock solid stone