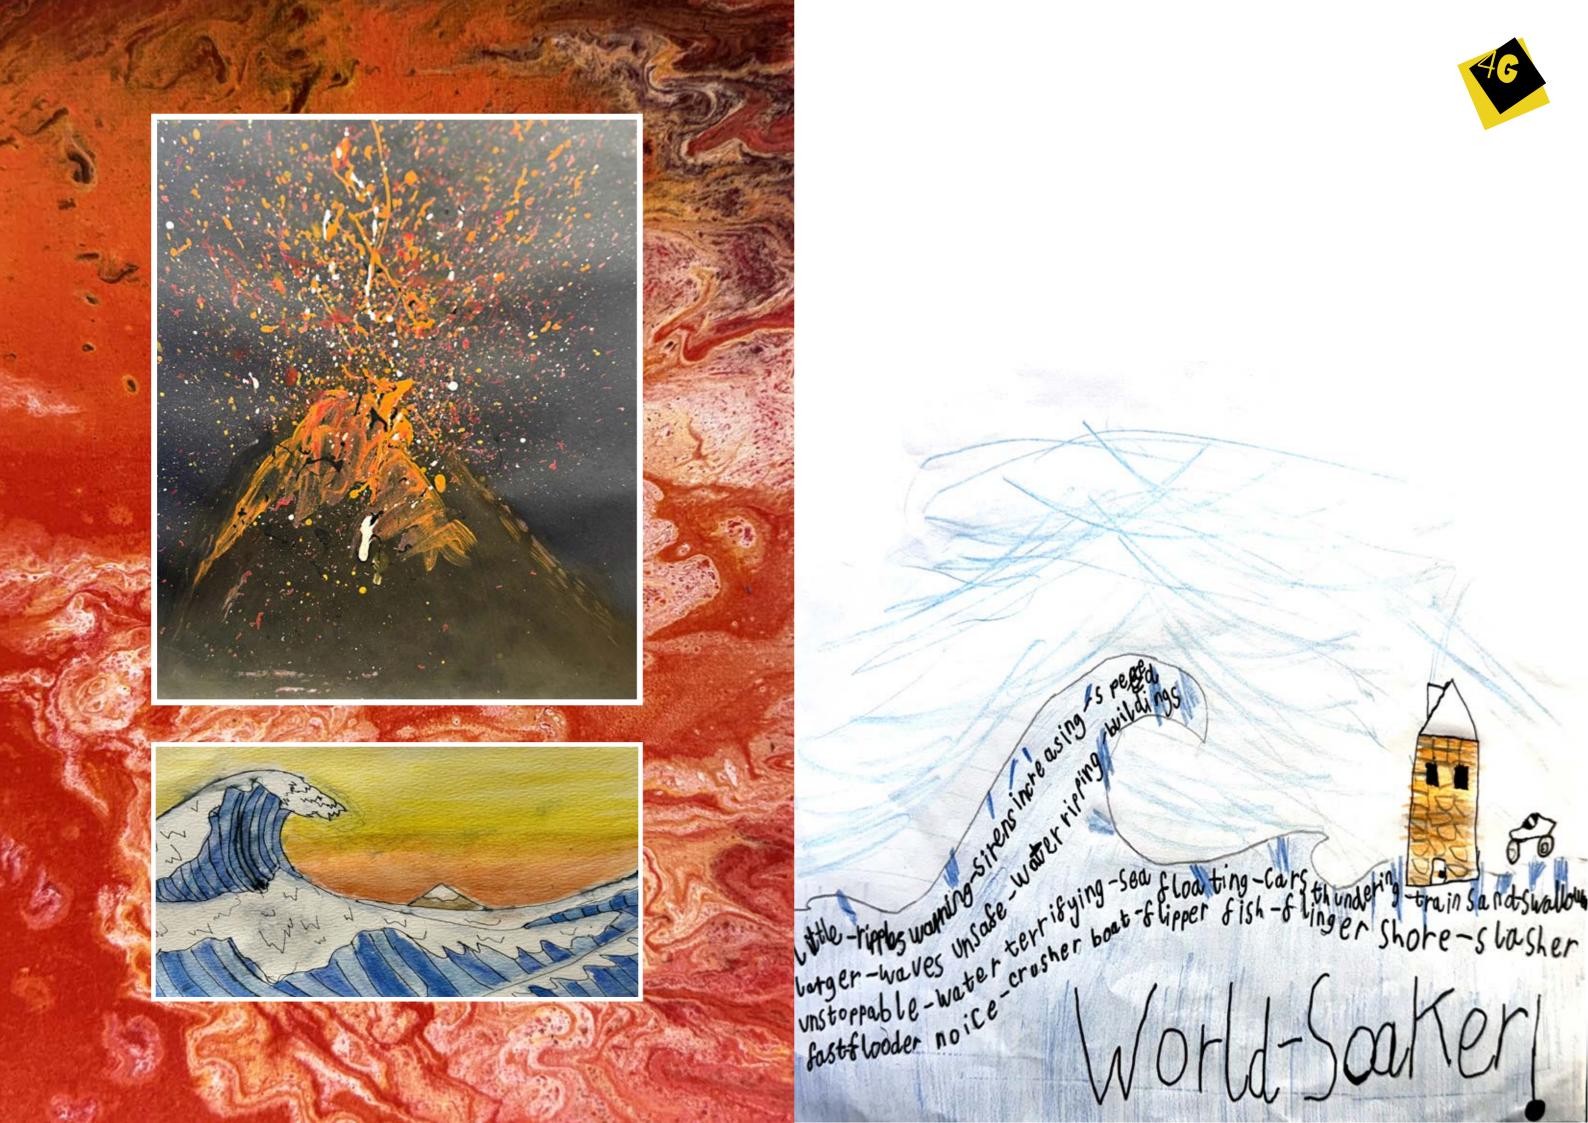

Throughout our learning journey, we have also experimented with different styles of artwork inspired by how the use of colours can capture the chaos of a disaster. We have particularly been driven by the artwork of Katsushika Hokusai, who created the well known Great Wave piece which the children have recreated using watercolour paint.

The volcano and huge Enupting deadly, hot lava
into the sky. Then,
dripping down and
enguising everything
on its way. People are terified.

tall soustrated and grumpy volcano con explote at ary time. When it does, the Lava explodes Like bright fire works. Hot, yellow lava slowly slows down but dealy, bad pyrodustle flow rushes down as fast as a pullet train. When the lava Cody down it twis into rock solid stone