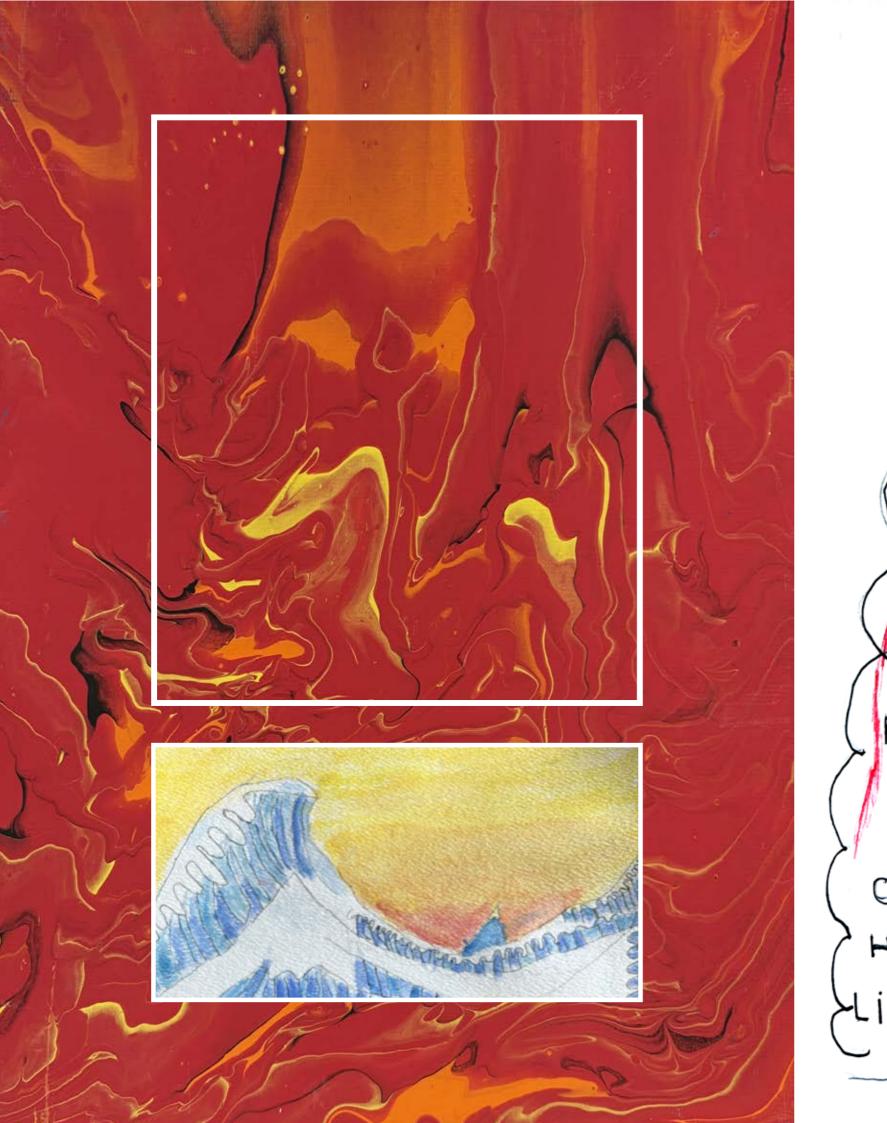

Throughout our learning journey, we have also experimented with different styles of artwork inspired by how the use of colours can capture the chaos of a disaster. We have particularly been driven by the artwork of Katsushika Hokusai, who created the well known Great Wave piece which the children have recreated using watercolour paint.

houses and fire

stations every where

lolcano Mactive deathing.

Macano deadly, flery

hot active too. Red,
jellow, orange lava mains tenrifying deady coming closers sleser and closer! peoples cats dogs. Terrifying! powerful explositive deafening BANG!!!