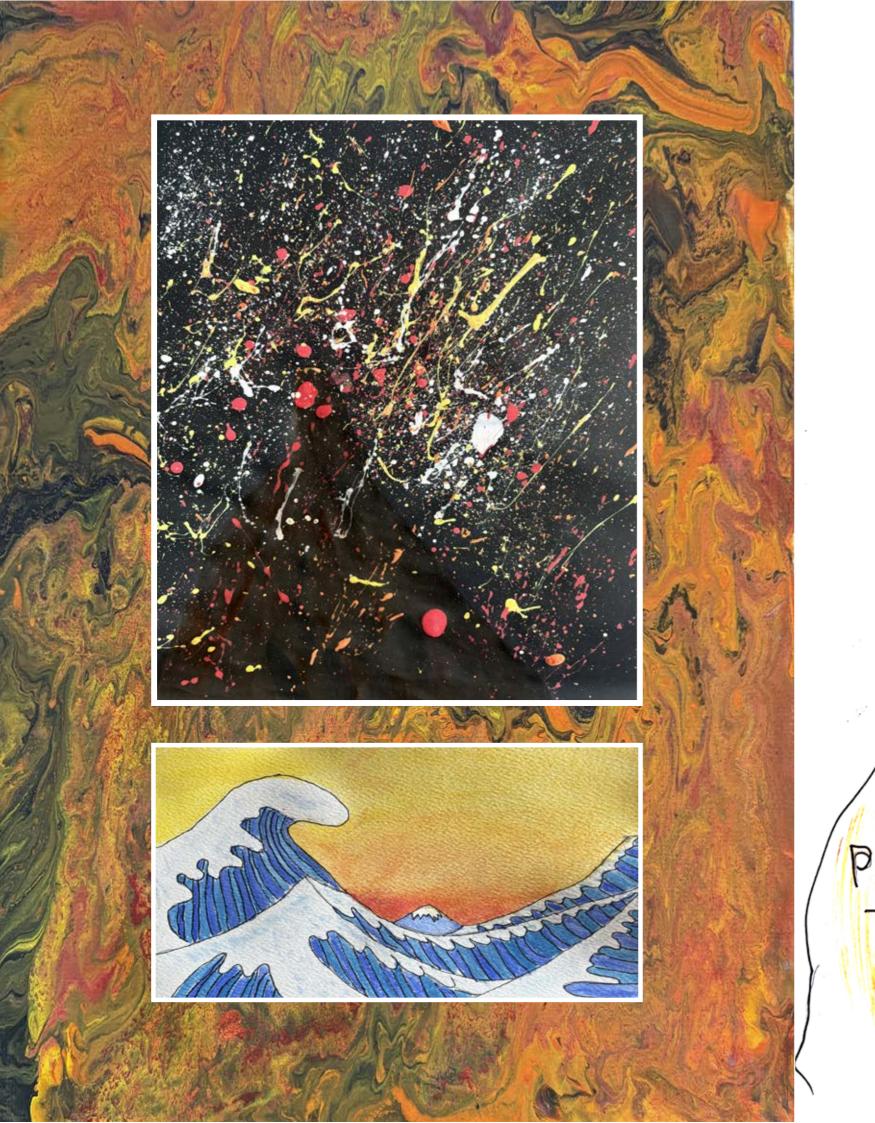

Throughout our learning journey, we have also experimented with different styles of artwork inspired by how the use of colours can capture the chaos of a disaster. We have particularly been driven by the artwork of Katsushika Hokusai, who created the well known Great Wave piece which the children have recreated using watercolour paint.