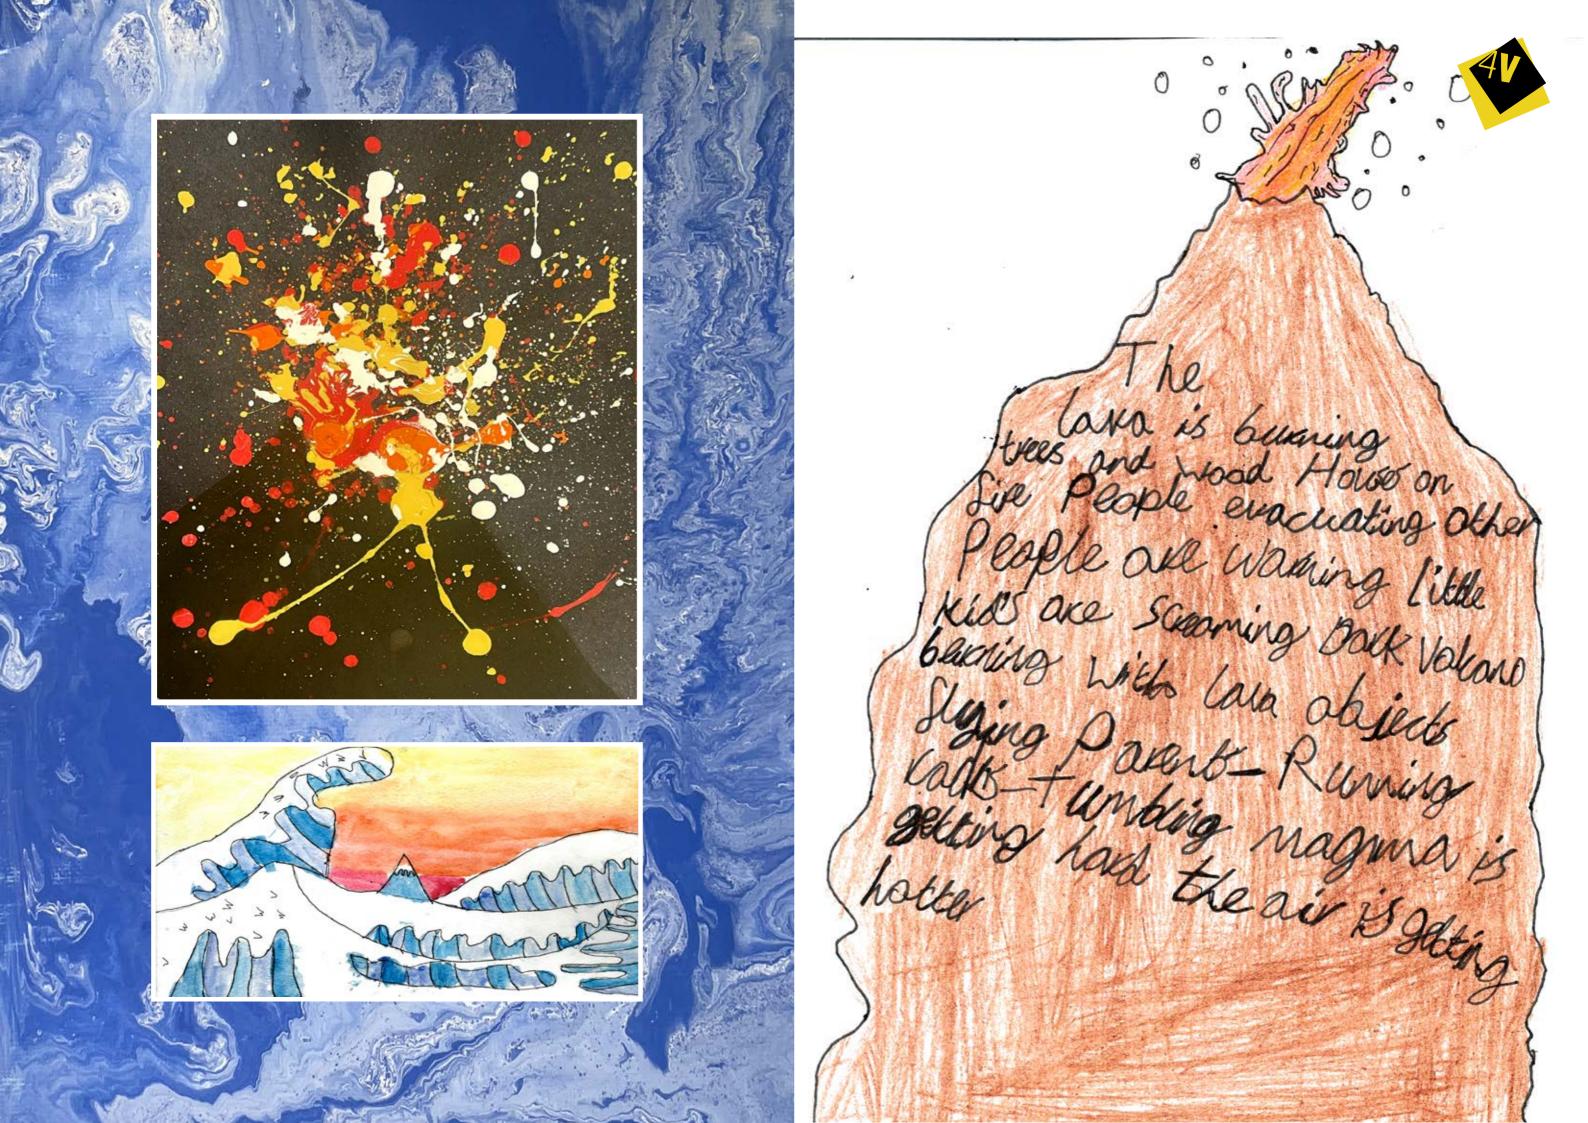

The volcano and huge Enupting deadly, hot lava
into the sky. Then,
dripping down and
enguising everything
on its way. People are terified.

tall soustrated and grumpy volcano con explote at ary time. When it does, the Lava explodes Like bright fire works. Hot, yellow lava slowly slows down but dealy, bad pyrodustle flow rushes down as fast as a pullet train. When the lava Cody down it twis into rock solid stone