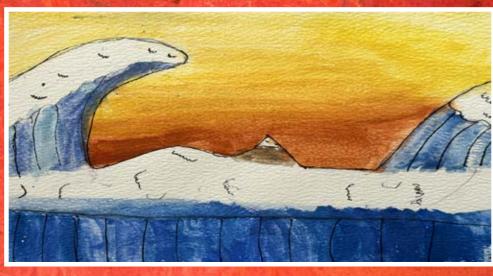

Throughout our learning journey, we have also experimented with different styles of artwork inspired by how the use of colours can capture the chaos of a disaster. We have particularly been driven by the artwork of Katsushika Hokusai, who created the well known Great Wave piece which the children have recreated using watercolour paint.