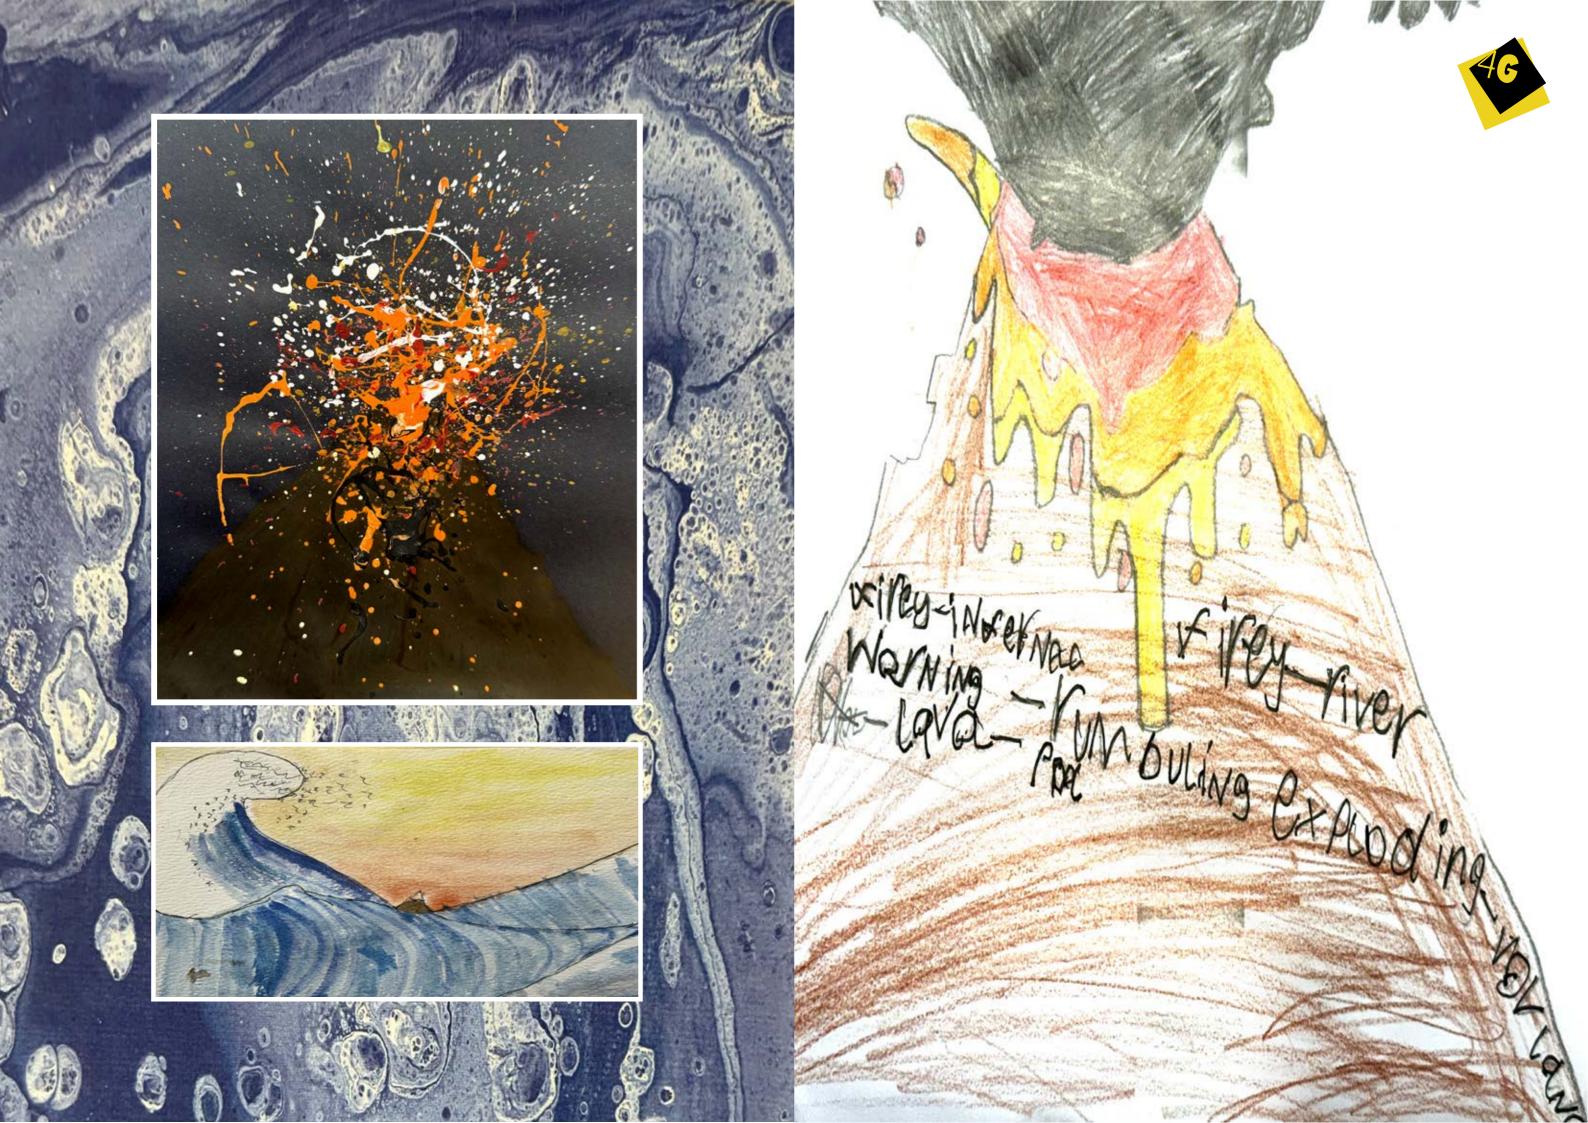

People are scaled

the wind Blows

Houses fall down

they are inside

at home everything is

floating

Volcara bubbling

Rocks cracking clouds Deckering

Sky charging people in disaster

Lalla melting and delipping down the Volcaro