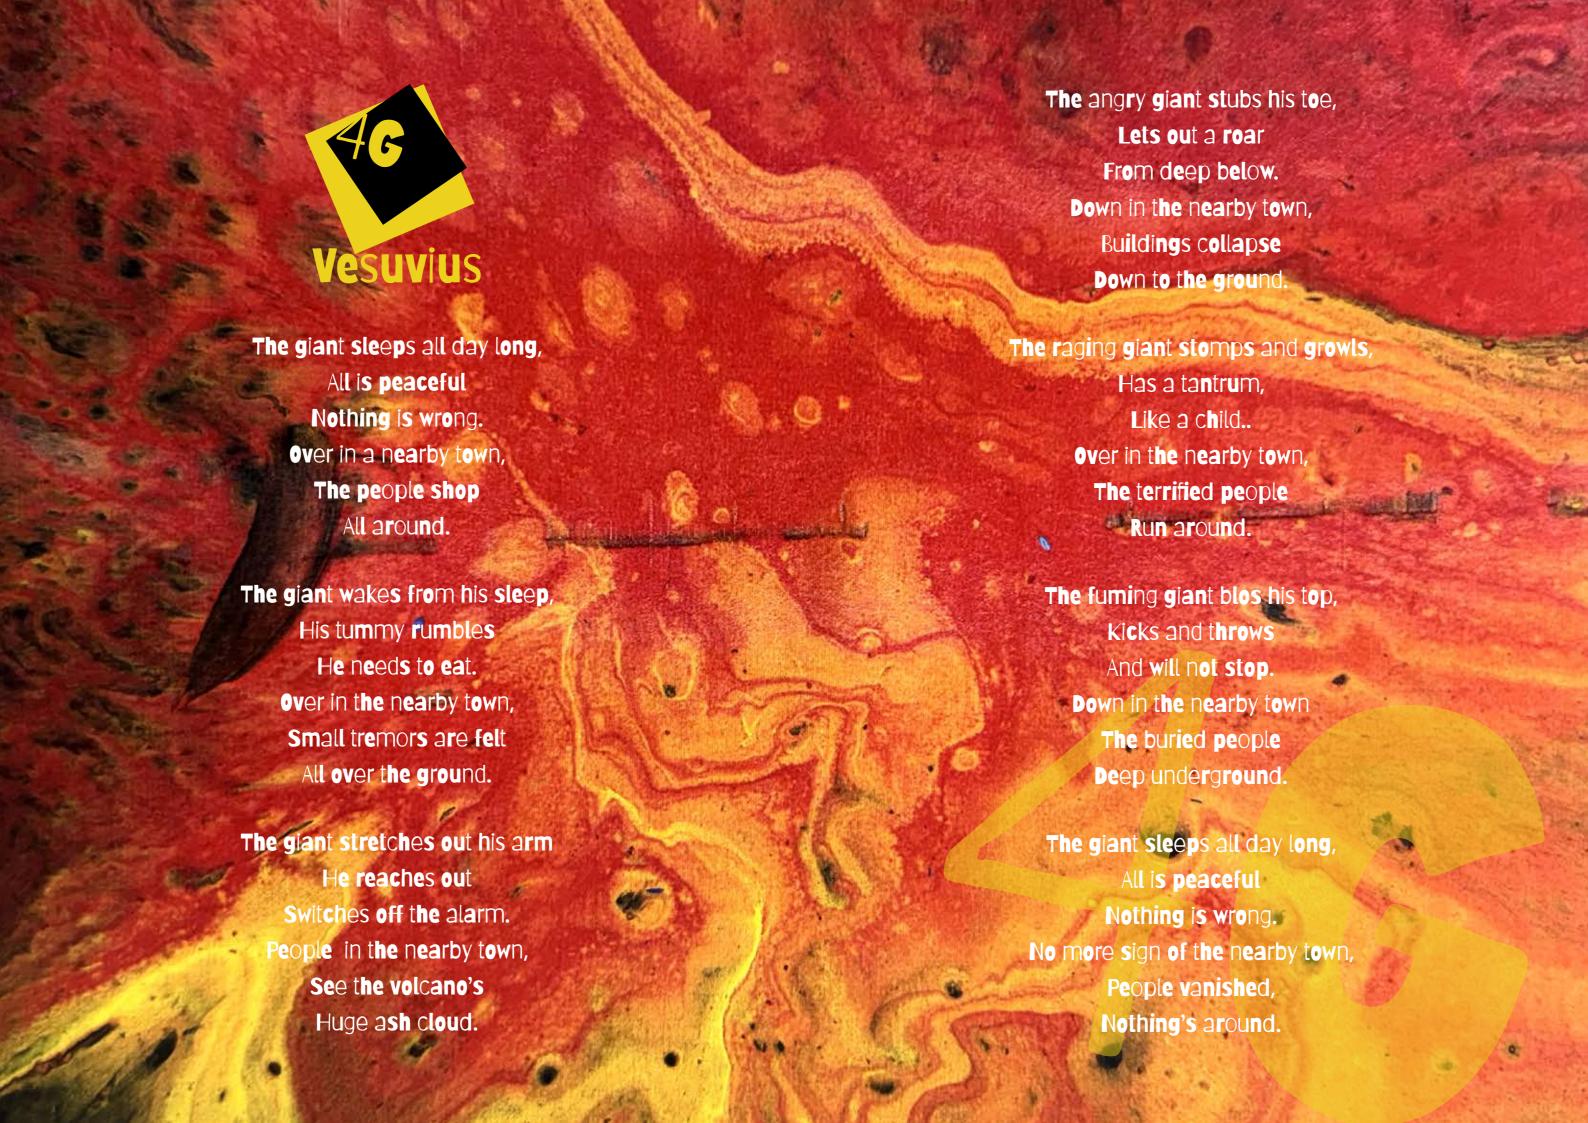

Through the Expedition, we shone a light on some of earth's most devastating natural disasters. To help children comprehend the force of the natural world, we sought to use both current and historical events to contextualise their learning: the eruption of Vesuvius in Pompeii, AD79 and as a 'disaster' closer to home: the flooding of Fishlake in Doncaster, 2019.