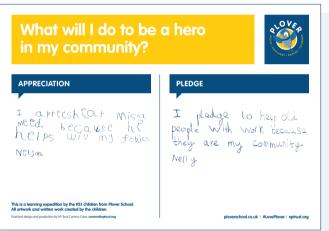

## What will I do to be a hero in my community?

The KS1 children of Plover Primary recently completed their learning expedition about real life heroes.

We would like you, our local community, to share your appreciations and make a pledge.