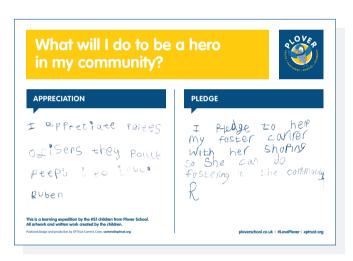

## What will I do to be a hero in my community?

The KS1 children of Plover Primary recently completed their learning expedition about real life heroes.

We would like you, our local community, to share your appreciations and make a pledge.