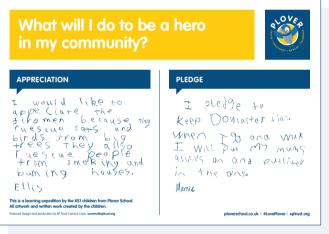

## What will I do to be a hero in my community?

The KS1 children of Plover Primary recently completed their learning expedition about real life heroes.

We would like you, our local community, to share your appreciations and make a pledge.