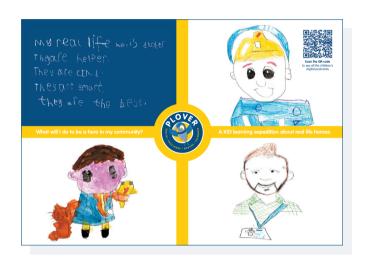

## What will I do to be a hero in my community?

The KS1 children of Plover Primary recently completed their learning expedition about real life heroes.

We would like you, our local community, to share your appreciations and make a pledge.

Click on this QR code to make your public pledge and become a local hero!