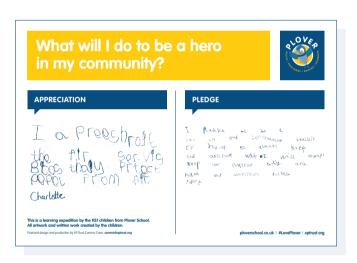

## What will I do to be a hero in my community?

The KS1 children of Plover Primary recently completed their learning expedition about real life heroes.

We would like you, our local community, to share your appreciations and make a pledge.