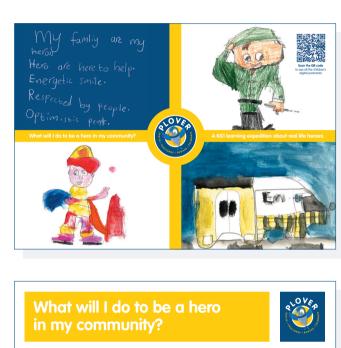

## What will I do to be a hero in my community?

The KS1 children of Plover Primary recently completed their learning expedition about real life heroes.

We would like you, our local community, to share your appreciations and make a pledge.