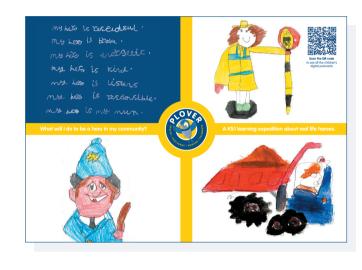

## What will I do to be a hero in my community?

The KS1 children of Plover Primary recently completed their learning expedition about real life heroes.

We would like you, our local community, to share your appreciations and make a pledge.