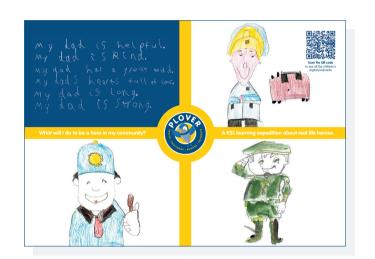

## What will I do to be a hero in my community?

The KS1 children of Plover Primary recently completed their learning expedition about real life heroes.

We would like you, our local community, to share your appreciations and make a pledge.