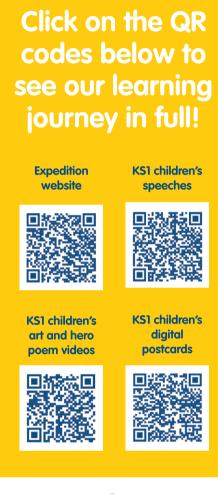

## What will I do to be a hero in my community?

The KS1 children of Plover Primary recently completed their learning expedition about real life heroes.

We would like you, our local community, to share your appreciations and make a pledge.