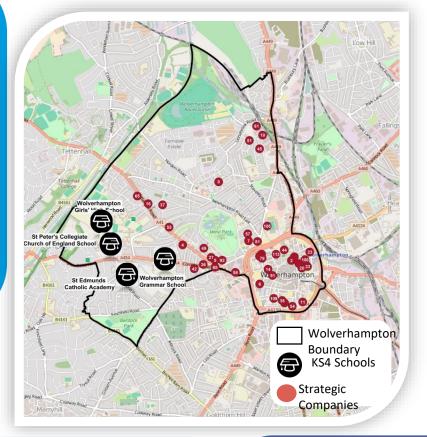

# **EDUCATION**

St Edmunds Catholic Academy Progress 8 score: -0.11 (Average) Attainment 8 score: 45.6 Academy converter – mainstream

St Peter's Collegiate Church of England School Progress 8 score: 0.20 (Average) Attainment 8 score: 53.1 Academy converter – mainstream

**Wolverhampton Girls' High School** Progress 8 score: 0.66 (Well above Average) Attainment 8 score: 74.8 Academy converter – mainstream

**Wolverhampton Grammar School Progress 8 score: Not available** Attainment 8 score: 15.4 Academy converter – mainstream

# **Strategic Companies:**

| ID       | Company_name                            | Major_sector                                       |
|----------|-----------------------------------------|----------------------------------------------------|
| 1        | Accho Limited                           | Education, Health                                  |
| 2        | Acton Banks Limited                     | Other services                                     |
| 3        | Aldridge Trimming Limited               | Wholesale & retail trade                           |
| 4        | Apex Retailers Limited                  | Wholesale & retail trade                           |
| 5        | Ardel OEM Limited                       | Wholesale & retail trade                           |
| 6        | Aspire Defence Services Limited         | Other services                                     |
| 7        | B.E.S. Limited                          | Wholesale & retail trade                           |
| 8        | Barlow Motors Limited                   | Wholesale & retail trade                           |
| 9        | Bayley Needham Limited                  | Other services                                     |
| 10       | BCR Restaurants Limited                 | Wholesale & retail trade                           |
| 11       | BCR Restaurants Limited                 | Wholesale & retail trade                           |
| 12       | BIG Bear Plastic Products Limited       | Chemicals, rubber, plastics, non-metallic products |
| 13       | BIG Time Soft Drinks Limited            | Food, beverages, tobacco                           |
| 14       | Bloom's (Wolverhampton) Limited         | Wholesale & retail trade                           |
| 15       | Blushes Hairdressing Ltd                | Other services                                     |
| 16       | Branded Housewares Limited              | Wholesale & retail trade                           |
| 17       | Carillion PLC                           | Construction                                       |
| 18       | Casper Stores Limited                   | Wholesale & retail trade                           |
| 19       | CC Autocentres Limited                  | Wholesale & retail trade                           |
| 20       | Claverley Group Limited                 | Other services                                     |
| 21       | Coach Choice Limited                    | Other services                                     |
| 22       | Coltham Developments Limited            | Other services                                     |
| 23       | Connect Advertising & Marketing LLP     | Other services                                     |
| 24       | Core Five LLP                           |                                                    |
| 25       | Cornvalley Limited                      | Other services                                     |
| 26       | Coventry Leasing Limited                | Other services                                     |
| 27       | Dent & Partners Limited                 | Construction                                       |
| 28       | E.J.Bowman(Birmingham)Limited           | Metals & metal products                            |
| 29       | Eastbourne Harbour Company Limited      | Construction                                       |
| 30       | Eastbury Park Limited                   | Public administration and defence                  |
| 31       | Echd Limited                            | Education, Health                                  |
| 32       | Everprime Limited                       | Other services                                     |
| 33       | Express And Star Limited                | Publishing, printing                               |
| 34       | FBC Manby Bowdler LLP                   | Other services                                     |
| 35       | Femco Limited                           | Wholesale & retail trade                           |
| 36       | Flint & Partners Eyecare Limited        | Wholesale & retail trade                           |
| 37       | Forton Supplies Limited                 | Wholesale & retail trade                           |
| 38       | Freedom Fostering Limited               | Education, Health                                  |
| 39       | Fuhr UK Ltd                             | Wholesale & retail trade                           |
| 40       | G B Springs Limited                     | Wholesale & retail trade                           |
| 40       | Garanday Limited                        | Hotels & restaurants                               |
| 42       | Giles Evans Limited                     | Wholesale & retail trade                           |
| 43       | Harold L. Smith (Transmissions) Limited | Other services                                     |
| 44       | Health Futures UTC Ltd                  | Education, Health                                  |
| 45       | Heinrich Georg (U.K.) Limited           | Machinery, equipment, furniture, recycling         |
| 46       | Hudsons (TMS) Limited                   | Construction                                       |
| 47       | Infrasig Limited                        | Machinery, equipment, furniture, recycling         |
| 47       | Innovate Distribution Ltd               | Wholesale & retail trade                           |
| 40<br>49 | Interchoice Limited                     | Other services                                     |
| 49<br>50 | Interior Service Limited                | Construction                                       |
| 50<br>51 | International Insignia Limited          | Wholesale & retail trade                           |
| -        | -                                       |                                                    |
| 52       | Kirstall Limited                        | Other services                                     |