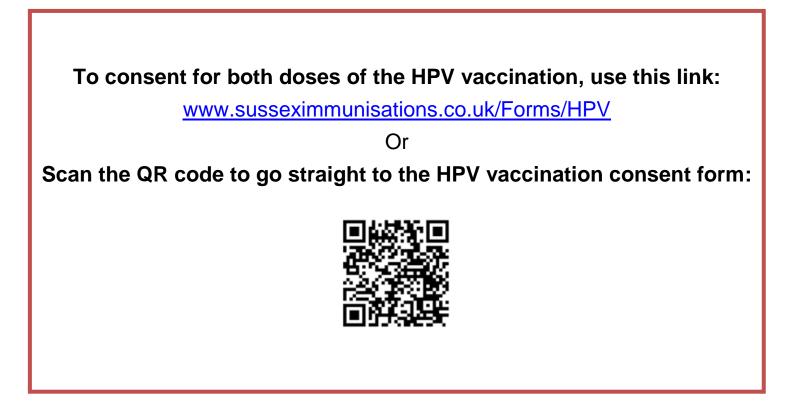

Click on the following the link: nmn as

Yours sincerely Inverse instation Clinical Service Manager

Sussex Community **NHS Foundation Trust** 

Dear Parent/Buardian

MHS