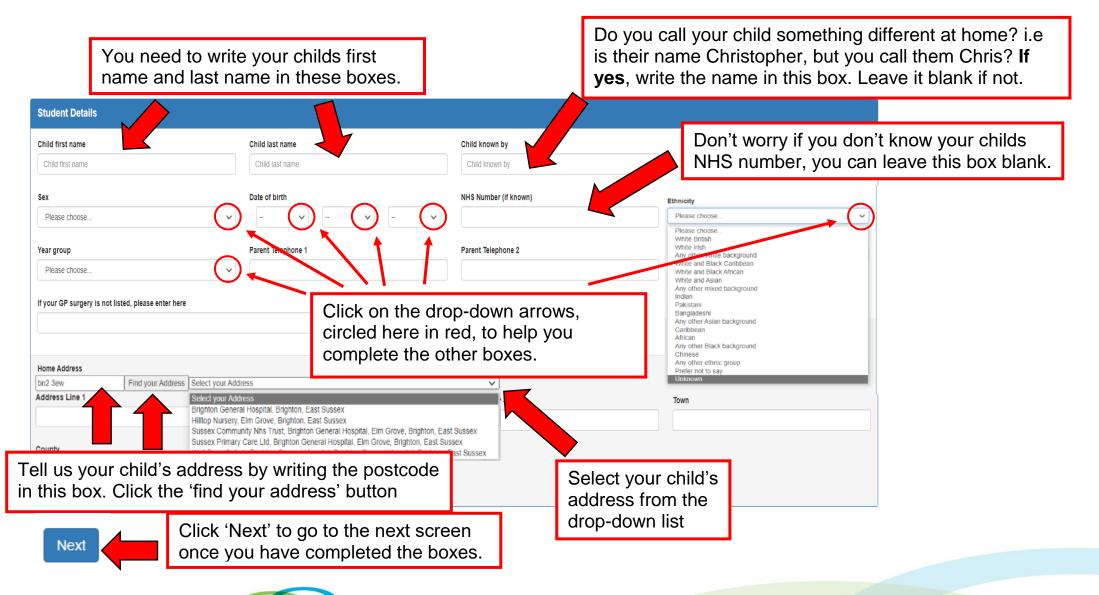

#### THE NEXT SCREEN LOOKS LIKE THIS.

#### IT HAS BOXES TO WRITE YOUR CHILDS NAME, DATE OF BIRTH AND GP SURGERY.

Excellent care at the heart of the community