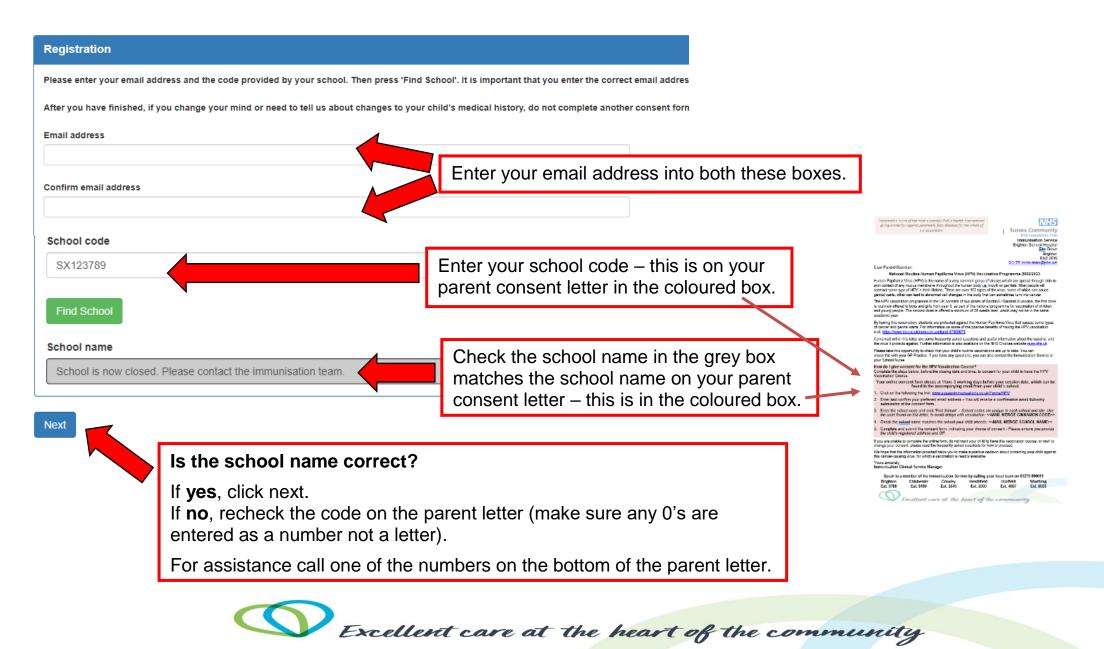

#### THE FIRST SCREEN WILL LOOK LIKE THIS.

It will tell you at the top of the screen which consent form you have opened. Make sure this vaccination name matches the one at the top of your parent consent letter.

Human Papilloma Virus (HPV) Vaccination Consent Form

| Registration     Please enter your enail address and the code provided by your school. Then press 'Find School'. It is important that you enter the correct enail address as future correspondence will be enailed to you about your child's vaccination.   After you have finished, if you change your mind or need to tell us about changes to your child's medical history, do not complete another consent form. Please visit www.susseximmunisations.co.uk/Contact to contact the immunisation team and tell us about any changes.   Email address   confirm email address   school code   Find School   School name |
|---------------------------------------------------------------------------------------------------------------------------------------------------------------------------------------------------------------------------------------------------------------------------------------------------------------------------------------------------------------------------------------------------------------------------------------------------------------------------------------------------------------------------------------------------------------------------------------------------------------------------|
| After you have finished, if you change your mind or need to tell us about changes to your child's medical history, do not complete another consent form. Please visit www.susseximmunisations.co.uk/Contact to contact the immunisation team and tell us about any changes.   Email address   Confirm email address   School code   Emd School                                                                                                                                                                                                                                                                            |
| Email address Confirm email address School code Find School                                                                                                                                                                                                                                                                                                                                                                                                                                                                                                                                                               |
| Confirm email address   School code   Find School                                                                                                                                                                                                                                                                                                                                                                                                                                                                                                                                                                         |
| School code                                                                                                                                                                                                                                                                                                                                                                                                                                                                                                                                                                                                               |
| School code                                                                                                                                                                                                                                                                                                                                                                                                                                                                                                                                                                                                               |
| Find School                                                                                                                                                                                                                                                                                                                                                                                                                                                                                                                                                                                                               |
| Find School                                                                                                                                                                                                                                                                                                                                                                                                                                                                                                                                                                                                               |
|                                                                                                                                                                                                                                                                                                                                                                                                                                                                                                                                                                                                                           |
|                                                                                                                                                                                                                                                                                                                                                                                                                                                                                                                                                                                                                           |
| School name                                                                                                                                                                                                                                                                                                                                                                                                                                                                                                                                                                                                               |
|                                                                                                                                                                                                                                                                                                                                                                                                                                                                                                                                                                                                                           |
|                                                                                                                                                                                                                                                                                                                                                                                                                                                                                                                                                                                                                           |
| Next                                                                                                                                                                                                                                                                                                                                                                                                                                                                                                                                                                                                                      |
| ou can read our fair processing policy here: www.sussexcommunity.nhs.uk/contact-us/patient-records.htm                                                                                                                                                                                                                                                                                                                                                                                                                                                                                                                    |
| 2022 - Cinnamon Digital Applications Limited - www.cinnamondigitalapplications.co.uk                                                                                                                                                                                                                                                                                                                                                                                                                                                                                                                                      |

## YOU WILL NEED THE PARENT CONSENT LETTER YOUR CHILD'S SCHOOL SENT YOU FOR THIS SCREEN.