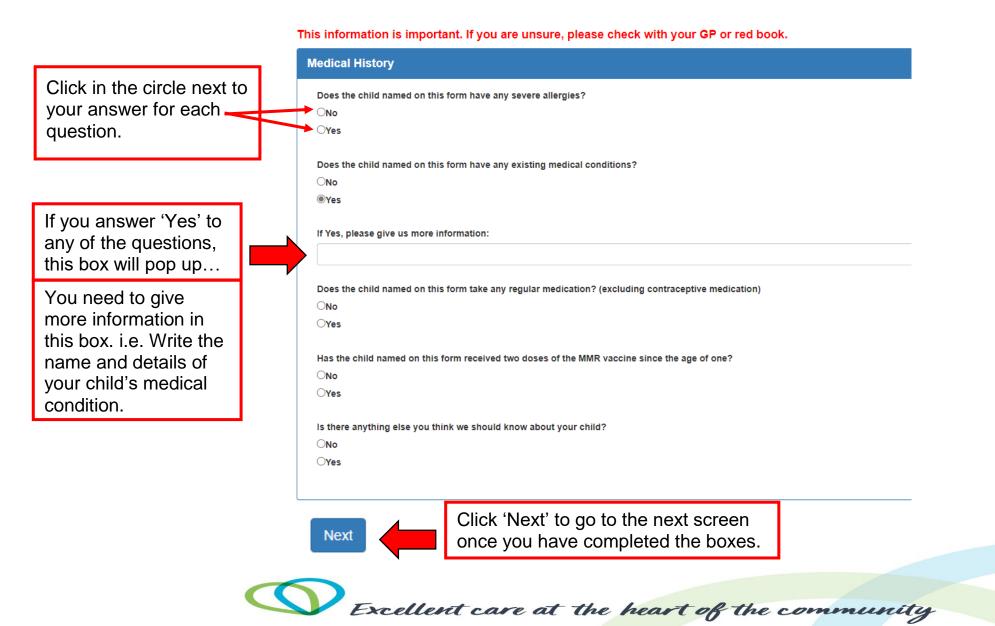

# THE NEXT SCREEN LOOKS LIKE THIS (for flu, this will be after the screen on the next page) IT ASKS QUESTIONS ABOUT YOUR CHILD'S MEDICAL HISTORY.

THIS IS THE LAST SCREEN (for flu it is the second to last screen).