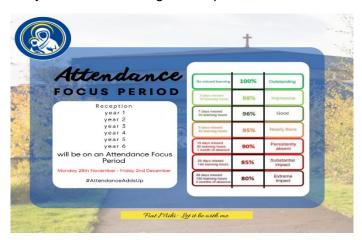

Dear Parents/ Carers,

Our next attendance focus period will start from Monday 28th November until Friday 2nd December. This focus period will allow your child to fully utilise every opportunity and support available to them.

Students will be rewarded with daily treats. The overall prize for this week's Attendance Champion will be...

**BORO TICKETS** for Saturday 10th December. Middlesbrough Vs Luton Town at 3:00pm

If we can support with your child achieving 100%, please do not hesitate to contact us.