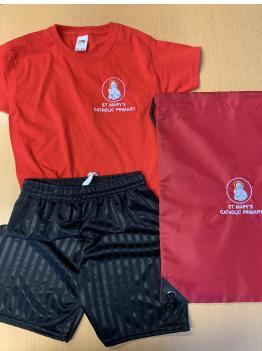

## Fiat Mihi

PE Kit - Indoor PE t-shirt in house colour Black shorts Black plimsolls Outdoor PE Kit - Outdoor