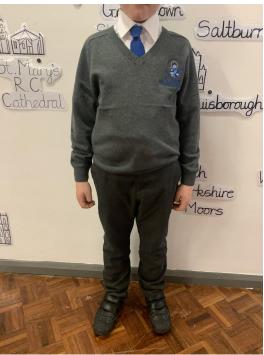

Year 1 - Year 6
Black school shoes
Grey trousers or skirt or tartan pinafore/skirt - tartan is optional
White blouse or shirt
Blue tie
Grey jumper or cardigan