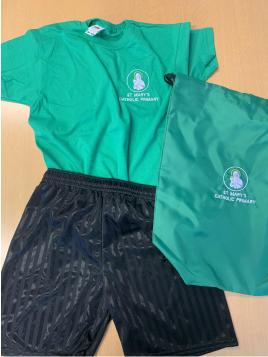

## Fiat Mihi

PE Kit - Indoor PE t-shirt in house colour Black shorts Black plimsolls Outdoor PE Kit - Outdoor