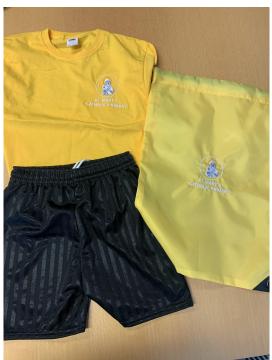

## Fiat Mihi

PE Kit - Indoor PE t-shirt in house colour Black shorts Black plimsolls Outdoor PE Kit - Outdoor