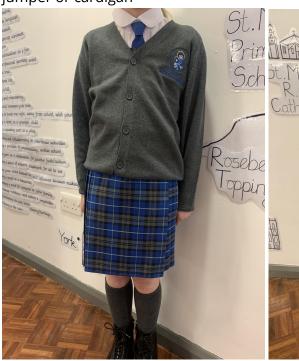

Year 1 - Year 6
Black school shoes
Grey trousers or skirt or tartan pinafore/skirt - tartan is optional
White blouse or shirt
Blue tie
Grey jumper or cardigan