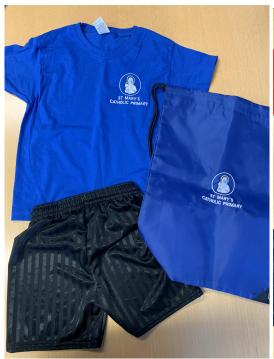

## Fiat Mihi

PE Kit - Indoor PE t-shirt in house colour Black shorts Black plimsolls Outdoor PE Kit - Outdoor