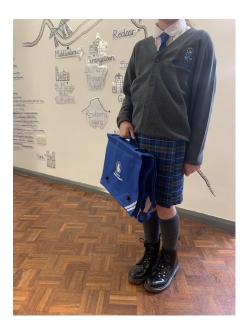

Year 1 - Year 6
Black school shoes
Grey trousers or skirt or tartan pinafore/skirt - tartan is optional
White blouse or shirt
Blue tie
Grey jumper or cardigan