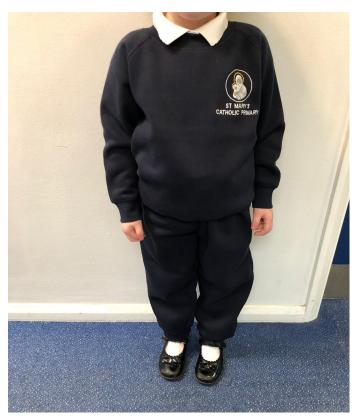

The new uniform is as follows:

Nursery and Reception (If your child is in reception now and you wish to buy uniform for Year 1, this is fine) Navy Jogging bottoms Navy sweatshirt Navy t-shirt

The change to our nursery and reception (Early Years) uniform supports our outstanding child-led provision here at St Mary's.