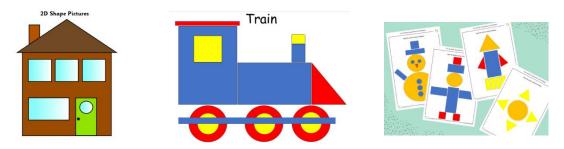

**Task Two/Challenge:** Can you create a 2D shape picture? You could draw this and label the shapes you used or you could find objects and put them together to create your own picture. Remember only use 2D shapes for this. Please find a few examples below.