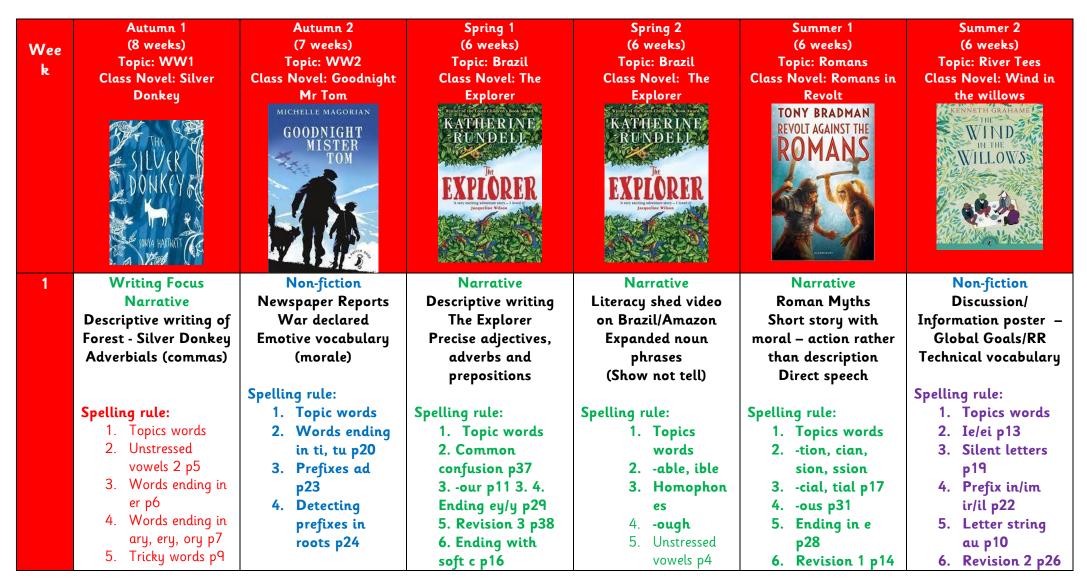

## Christ the King Catholic Primary School Yearly English Overview 2021 - 2022 Year Group: 5

|   | 6. Words ending in<br>soft g p18<br>Session 1 Reading<br>Focus-<br>Orientation<br>Retrieval<br>Vocabulary<br>KPIs- 5, 6, 3, 9 | <ul> <li>5. Word structure<br/>p34</li> <li>6. Word families<br/>p35</li> <li>7. Word histories<br/>p36</li> <li>Session 1 Reading<br/>Focus-<br/>Orientation<br/>Retrieval<br/>KPIs- 5, 6</li> <li>16 PEACE, JUSTICE<br/>AND STRONG<br/>INSTITUTIONS</li> </ul> | Session 1 Reading<br>Focus-<br>Orientation<br>Retrieval<br>Vocabulary<br>KPIs- 5, 6, 3, 9 | Double last<br>letter p30<br>Session 1 Reading<br>Focus-<br>Orientation<br>Retrieval<br>Vocabulary<br>KPIs- 5, 6, 3, 9 | Session 1 Reading<br>Focus-<br>Orientation<br>Retrieval<br>Vocabulary<br>KPIs- 5, 6, 3, 9 | Session 1 Reading<br>Focus-<br>Orientation<br>Retrieval<br>Vocabulary<br>KPIs- 5, 6, 3, 9<br>17 PARTINERSHIPS<br>FOR THE GOALS |
|---|-------------------------------------------------------------------------------------------------------------------------------|------------------------------------------------------------------------------------------------------------------------------------------------------------------------------------------------------------------------------------------------------------------|-------------------------------------------------------------------------------------------|------------------------------------------------------------------------------------------------------------------------|-------------------------------------------------------------------------------------------|--------------------------------------------------------------------------------------------------------------------------------|
| 2 | Narrative<br>Descriptive writing -<br>Silver Donkey<br>Story opener (Forest,                                                  | Non-fiction<br>Newspaper Reports<br>Blitz/Battle of Britain<br>Reported speech                                                                                                                                                                                   | Narrative<br>Descriptive writing<br>The Explorer<br>Parenthesis                           | Narrative<br>Literacy shed video<br>on Brazil/Amazon<br>Adverbials/subordinat                                          | Narrative<br>Roman Myths<br>Short story with<br>moral – action rather                     | Non-fiction<br>Discussion/<br>Information poster –<br>Global Goals/RR                                                          |
|   | soldier, silver<br>donkey.)                                                                                                   | Session 2 Reading                                                                                                                                                                                                                                                | Session 2 Reading                                                                         | e clauses<br>(commas)                                                                                                  | than description<br>Third person                                                          | Technical vocabulary                                                                                                           |
|   | Expanded noun<br>phrases                                                                                                      | Focus-<br>Vocabulary                                                                                                                                                                                                                                             | Focus-<br>Inference                                                                       | Session 2 Reading                                                                                                      | Session 2 Reading                                                                         | Session 2 Reading<br>Focus-                                                                                                    |
|   | •                                                                                                                             | Inference                                                                                                                                                                                                                                                        | Application                                                                               | Focus-                                                                                                                 | Focus-                                                                                    | Inference                                                                                                                      |
|   | Session 2 Reading<br>Focus-                                                                                                   | KPIs- 7, 8, 10, 3, 9                                                                                                                                                                                                                                             | KPIs- 7, 8, 10, 4                                                                         | Inference<br>Application                                                                                               | Inference<br>Application                                                                  | Application<br>KPIs- 7, 8, 10, 4                                                                                               |
|   | Inference<br>Application<br>KPIs- 7, 8, 10, 4                                                                                 |                                                                                                                                                                                                                                                                  |                                                                                           | KPIs- 7, 8, 10, 4                                                                                                      | KPIs- 7, 8, 10, 4                                                                         |                                                                                                                                |
| 3 | Non-fiction<br>Historical recount –                                                                                           | Non-Fiction<br>Newspaper Reports                                                                                                                                                                                                                                 | Non-fiction<br>Non-chronological                                                          | Poetry<br>Brazil                                                                                                       | Narrative<br>Gladiator Story                                                              | Narrative<br>Wind in the willows                                                                                               |
|   | Battle of the Somme                                                                                                           | Blitz/Battle of Britain                                                                                                                                                                                                                                          | report Brazil –                                                                           | Haiku                                                                                                                  | First person narrative                                                                    |                                                                                                                                |