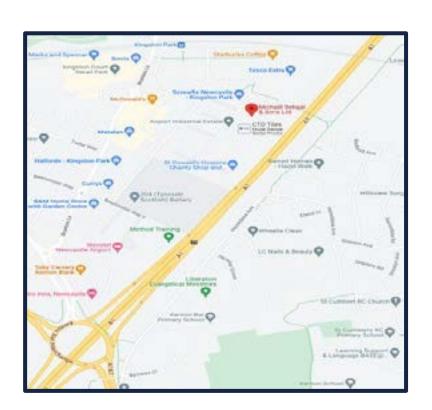

### UNIT 17, AIRPORT INDUSTRIAL ESTATE, KINGSTON PARK, NEWCASTLE, NE3 2EF

Opening times vary so it is very important that you make an appointment before making a trip to visit our store!

We are just off the Al. At the Kingston Park turn off, take signs for the Airport Industrial Estate. We are just next to the Tesco Superstore. Also easily accessible by bus or metro (250 meters from Kingston Park metro station).

SCAN THE QR CODE TO SEND THE ADDRESS TO YOUR PHONE