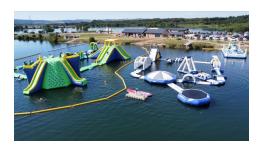

### **CCF UPDATES!**

This month the CCF are attending a camp from the 10th - 14th of June in Driffield, Yorkshire.

Cadets will complete one whole day at the North Yorkshire Water Park completing adventure training, as well as field craft exercises and weapons training.

The cadets are currently going through all of their weapons testing and training, as well as drill and turnout inspections, in preparation for the camp.

Pictures below show where the cadets will be spending their time.