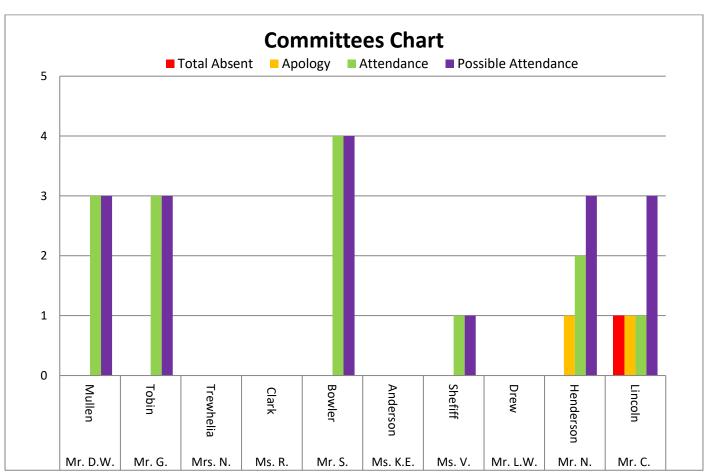

Vice-Chair of Directors and Local Governing Board

Alison Sharp Nigel Henderson

| Name                  | Category        | Appointing Body          | Terms of Office         | Committees (if associate member has voting rights)                       | Official responsibility |
|-----------------------|-----------------|--------------------------|-------------------------|--------------------------------------------------------------------------|-------------------------|
| Mr Lee William Drew   | Academy (Trust) | Trust Board              | 13-12-2018 – 12-12-2022 |                                                                          |                         |
| Mr Nigel Henderson    | Academy (Trust) | Trust Board              | 11-12-2019 – 10-12-2023 | Finance, Staffing, Resources and Premises Committee                      | Vice Chair of governors |
| Mr Clive Lincoln      | Academy (Trust) | Trust Board              | 12-02-2019 – 11-02-2023 | Finance, Staffing, Resources and Premises Committee                      |                         |
| Mrs Alison Sharp      | Academy (Trust) | Trust Board              | 11-12-2019 – 10-12-2023 | Finance, Staffing, Resources and Premises Committee Admissions Committee | Chair of governors      |
| Mr D W Mullen         | Co-opted        | Trust Board              | 14-03-2018 – 13-03-2022 | Finance, Staffing, Resources and Premises Committee                      |                         |
| Mr Graeme Tobin       | Co-opted        | Trust Board              | 19-05-2020 – 18-05-2024 | Finance, Staffing, Resources and Premises Committee                      |                         |
| Rebecca Clark         | Parent          | Parents                  | 30-03-21 – 29-03-2025   |                                                                          |                         |
| Mrs Natalie Trewhella | Parent          | Parents                  | 01-02-2019 – 31-01-2023 |                                                                          |                         |
| Mr Steven Bowler      | Principal       | By Virtue of Appointment | 01-01-2019              | Finance, Staffing, Resources and Premises Committee Admissions Committee |                         |
| Ms Kate E Anderson    | Staff           | Staff                    | 28-09-2019 – 27-09-2023 |                                                                          |                         |
| Ms Victoria Sheriff   | Staff           | Staff                    | 01-03-2018 – 28-02-2022 | Admissions Committee                                                     |                         |