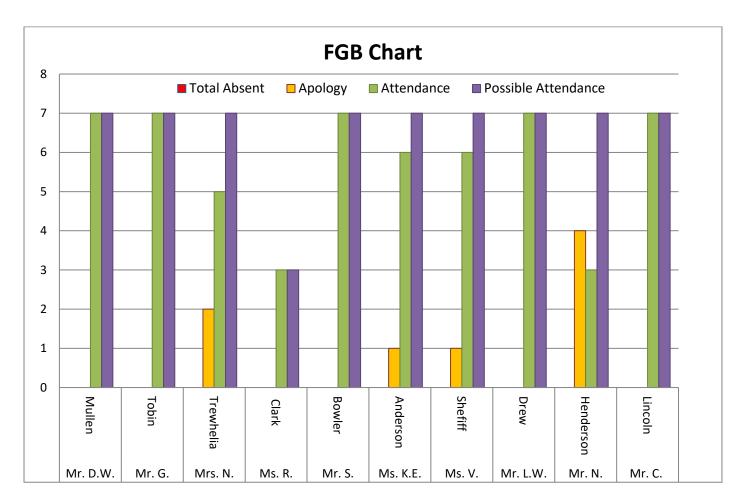

Vice-Chair of Directors and Local Governing Board

Alison Sharp Nigel Henderson

| Name                  | Category        | Appointing Body          | Terms of Office         | Committees (if associate member has voting rights)                       | Official responsibility |
|-----------------------|-----------------|--------------------------|-------------------------|--------------------------------------------------------------------------|-------------------------|
| Mr Lee William Drew   | Academy (Trust) | Trust Board              | 13-12-2018 – 12-12-2022 |                                                                          |                         |
| Mr Nigel Henderson    | Academy (Trust) | Trust Board              | 11-12-2019 – 10-12-2023 | Finance, Staffing, Resources and Premises Committee                      | Vice Chair of governors |
| Mr Clive Lincoln      | Academy (Trust) | Trust Board              | 12-02-2019 – 11-02-2023 | Finance, Staffing, Resources and Premises Committee                      |                         |
| Mrs Alison Sharp      | Academy (Trust) | Trust Board              | 11-12-2019 – 10-12-2023 | Finance, Staffing, Resources and Premises Committee Admissions Committee | Chair of governors      |
| Mr D W Mullen         | Co-opted        | Trust Board              | 14-03-2018 – 13-03-2022 | Finance, Staffing, Resources and Premises Committee                      |                         |
| Mr Graeme Tobin       | Co-opted        | Trust Board              | 19-05-2020 – 18-05-2024 | Finance, Staffing, Resources and Premises Committee                      |                         |
| Rebecca Clark         | Parent          | Parents                  | 30-03-21 – 29-03-2025   |                                                                          |                         |
| Mrs Natalie Trewhella | Parent          | Parents                  | 01-02-2019 – 31-01-2023 |                                                                          |                         |
| Mr Steven Bowler      | Principal       | By Virtue of Appointment | 01-01-2019              | Finance, Staffing, Resources and Premises Committee Admissions Committee |                         |
| Ms Kate E Anderson    | Staff           | Staff                    | 28-09-2019 – 27-09-2023 |                                                                          |                         |
| Ms Victoria Sheriff   | Staff           | Staff                    | 01-03-2018 – 28-02-2022 | Admissions Committee                                                     |                         |