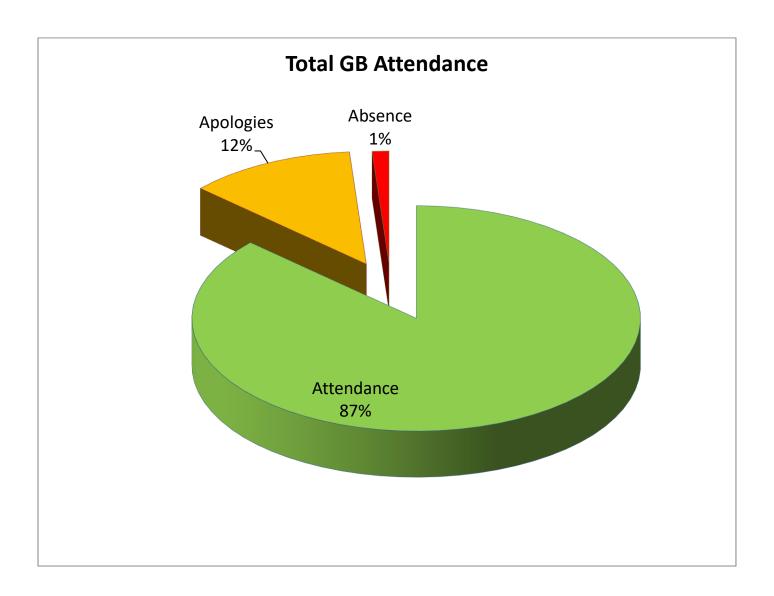

Vice-Chair of Directors and Local Governing Board

Alison Sharp Nigel Henderson

| Name                  | Category        | Appointing Body          | Terms of Office         | Committees (if associate member has voting rights)                       | Official responsibility |
|-----------------------|-----------------|--------------------------|-------------------------|--------------------------------------------------------------------------|-------------------------|
| Mr Lee William Drew   | Academy (Trust) | Trust Board              | 13-12-2018 – 12-12-2022 |                                                                          |                         |
| Mr Nigel Henderson    | Academy (Trust) | Trust Board              | 11-12-2019 – 10-12-2023 | Finance, Staffing, Resources and Premises Committee                      | Vice Chair of governors |
| Mr Clive Lincoln      | Academy (Trust) | Trust Board              | 12-02-2019 – 11-02-2023 | Finance, Staffing, Resources and Premises Committee                      |                         |
| Mrs Alison Sharp      | Academy (Trust) | Trust Board              | 11-12-2019 – 10-12-2023 | Finance, Staffing, Resources and Premises Committee Admissions Committee | Chair of governors      |
| Mr D W Mullen         | Co-opted        | Trust Board              | 14-03-2018 – 13-03-2022 | Finance, Staffing, Resources and Premises Committee                      |                         |
| Mr Graeme Tobin       | Co-opted        | Trust Board              | 19-05-2020 – 18-05-2024 | Finance, Staffing, Resources and Premises Committee                      |                         |
| Rebecca Clark         | Parent          | Parents                  | 30-03-21 – 29-03-2025   |                                                                          |                         |
| Mrs Natalie Trewhella | Parent          | Parents                  | 01-02-2019 – 31-01-2023 |                                                                          |                         |
| Mr Steven Bowler      | Principal       | By Virtue of Appointment | 01-01-2019              | Finance, Staffing, Resources and Premises Committee Admissions Committee |                         |
| Ms Kate E Anderson    | Staff           | Staff                    | 28-09-2019 – 27-09-2023 |                                                                          |                         |
| Ms Victoria Sheriff   | Staff           | Staff                    | 01-03-2018 – 28-02-2022 | Admissions Committee                                                     |                         |