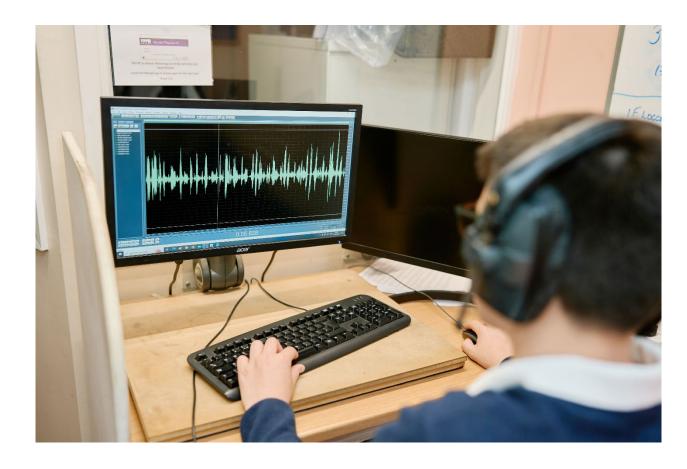

# WHATIS WORK EXPERIENCE?

- One week spent with an employer. Typically Mon -Fri although this can vary depending on the sector!!
  - A chance for the students to experience a real working environment
    - A great way to gain new skills and enhance transferable skills.
  - Colleges, Apprenticeships, part time jobs etc all expect students to have work experience!

#### BENEFITS OF WORK EXPERIENCE

- The Ability to see and work within a real business.
  - &
  - Agreat chance to see if a job sector is what they expected.
- It is a great experience to put on future applications.

- It could lead to part-time work or an apprenticeship!
- Achance for students to start networking in your local community.
- An opportunity to understand realistic working expectations!