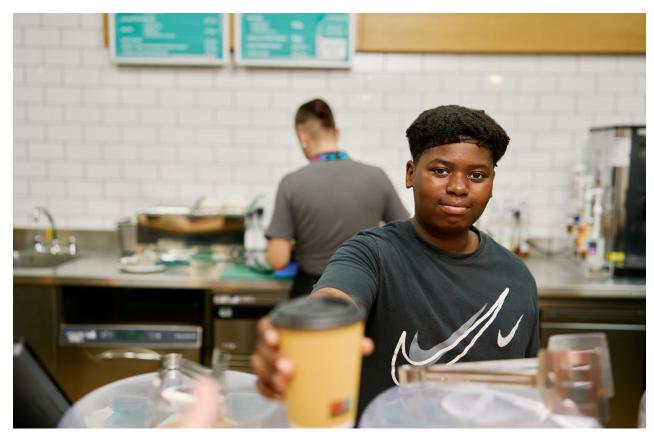

# WHATIS WORK EXPERIENCE?

- One week spent with an employer. Typically Mon -Fri although this can vary depending on the sector!!
  - A chance for the students to experience a real working environment
    - A great way to gain new skills and enhance transferable skills.
  - Colleges, Apprenticeships, part time jobs etc all expect students to have work experience!

#### BENEFITS OF WORK EXPERIENCE

- The Ability to see and work within a real business.
  - &
  - Agreat chance to see if a job sector is what they expected.
- It is a great experience to put on future applications.

- It could lead to part-time work or an apprenticeship!
- Achance for students to start networking in your local community.
- An opportunity to understand realistic working expectations!