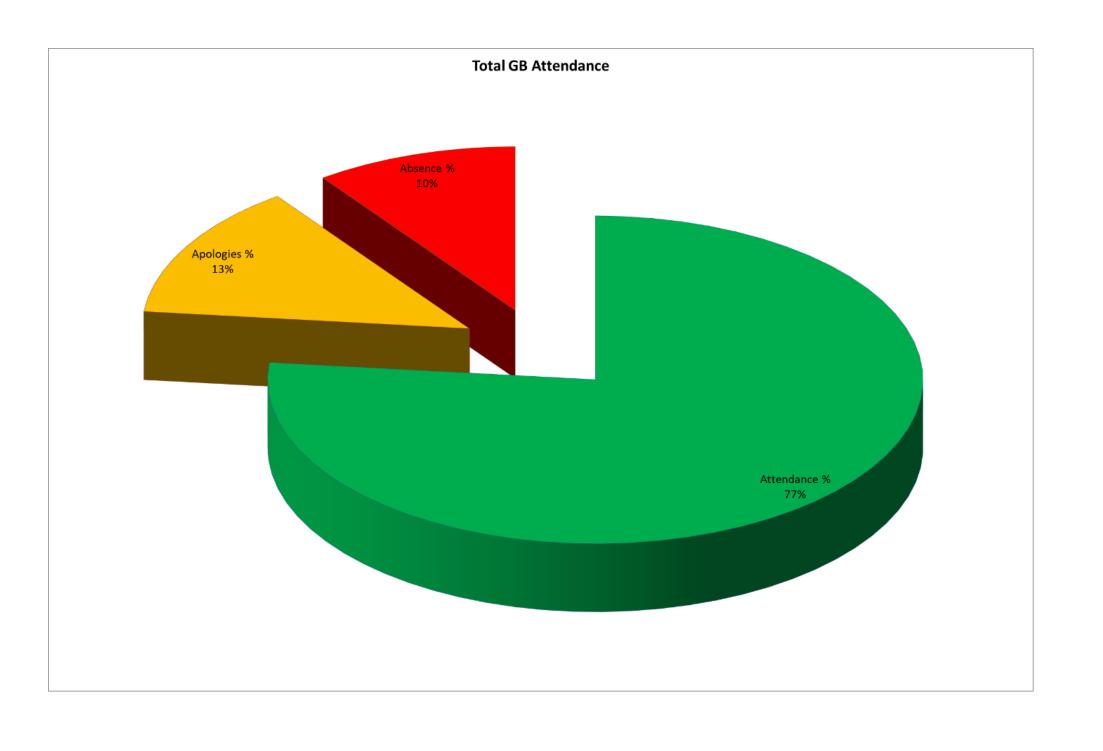

|      |            | Attendance | Total<br>Apologies | Total Absence | Possible<br>Attendance | Attendance % | Apologies % | Absence % |
|------|------------|------------|--------------------|---------------|------------------------|--------------|-------------|-----------|
| Ms   | Stephenson | 3          | 3                  | 0             | 6                      | 50%          | 50%         | 0%        |
| Ms   | Hoy        | 8          | 0                  | 0             | 8                      | 100%         | 0%          | 0%        |
| Mrs  | Campbell   | 2          | 0                  | 1             | 3                      | 67%          | 0%          | 33%       |
| Ms   | Jamieson   | 3          | 2                  | 3             | 8                      | 38%          | 25%         | 38%       |
| Miss | Aberdeen   | 8          | 1                  | 0             | 9                      | 89%          | 11%         | 0%        |
| 0    | Vacancy    | 0          | 0                  | 0             | 0                      | 0%           | 0%          | 0%        |
| 0    | Vacancy    | 0          | 0                  | 0             | 0                      | 0%           | 0%          | 0%        |
| Mrs  | E Thompson | 8          | 0                  | 1             | 9                      | 89%          | 0%          | 11%       |
| Mrs  | Parker     | 8          | 0                  | 0             | 9                      | 89%          | 0%          | 0%        |
| 0    | Vacancy    | 0          | 0                  | 0             | 0                      | 0%           | 0%          | 0%        |
| Ms   | Swart      | 2          | 1                  | 1             | 4                      | 50%          | 25%         | 25%       |
| Dr   | Watson     | 3          | 0                  | 0             | 4                      | 75%          | 0%          | 0%        |
| 0    | 0          | 0          | 0                  | 0             | 0                      | 0%           | 0%          | 0%        |
| 0    | 0          | 0          | 0                  | 0             | 0                      | 0%           | 0%          | 0%        |
| 0    | 0          | 0          | 0                  | 0             | 0                      | 0%           | 0%          | 0%        |
| 0    | 0          | 0          | 0                  | 0             | 0                      | 0%           | 0%          | 0%        |
| Dr   | Watson     | 1          | 1                  | 0             | 2                      | 50%          | 50%         | 0%        |
|      |            |            |                    |               |                        | Attendance % | Apologies % | Absence % |
|      |            | 46         | 8                  | 6             | 62                     | 77%          | 13%         | 10%       |