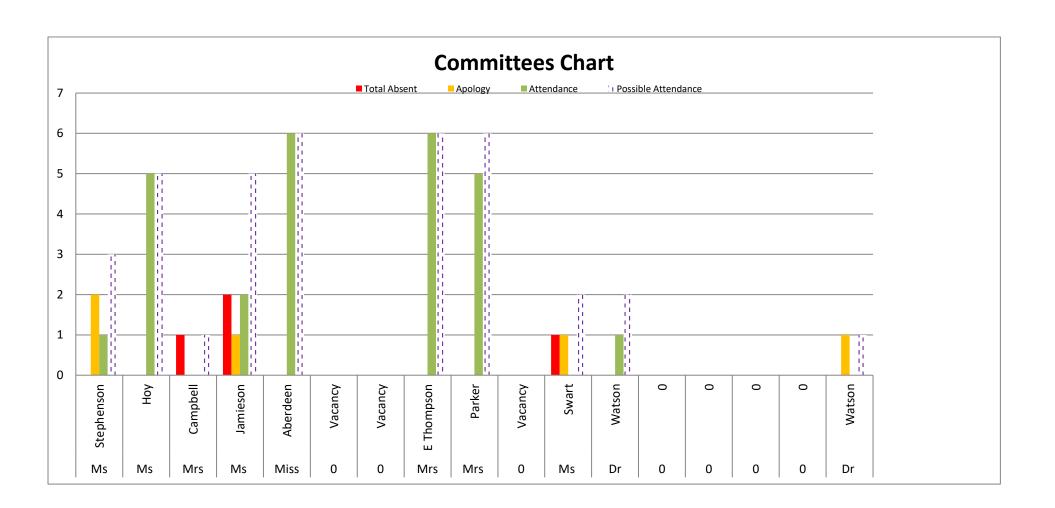

| Comn | nit | tees Data |                 |           |            |                        |
|------|-----|-----------|-----------------|-----------|------------|------------------------|
|      |     |           | Total<br>Absent | Apology   | Attendance | Possible<br>Attendance |
| Ms   |     | Stephenso |                 | Apology 2 | 1          | Atternative 3          |
| Ms   |     | Hoy       | 0               | 0         | 5          | 5                      |
| Mrs  |     | Campbell  | 1               | 0         | 0          | 1                      |
| Ms   |     | Jamieson  | 2               | 1         | 2          | 5                      |
| Miss |     | Aberdeen  | 0               | 0         | 6          | 6                      |
|      | 0   | Vacancy   | 0               | 0         | 0          | 0                      |
|      | 0   | Vacancy   | 0               | 0         | 0          | 0                      |
| Mrs  |     | E Thompso | 0               | 0         | 6          | 6                      |
| Mrs  |     | Parker    | 0               | 0         | 5          | 6                      |
|      | 0   | Vacancy   | 0               | 0         | 0          | 0                      |
| Ms   |     | Swart     | 1               | 1         | 0          | 2                      |
| Dr   |     | Watson    | 0               | 0         | 1          | 2                      |
|      | 0   | 0         | 0               | 0         | 0          | 0                      |
|      | 0   | 0         | 0               | 0         | 0          | 0                      |
|      | 0   | 0         | 0               | 0         | 0          | 0                      |
|      | 0   | 0         | 0               | 0         | 0          | 0                      |
| Dr   |     | Watson    | 0               | 1         | 0          | 1                      |