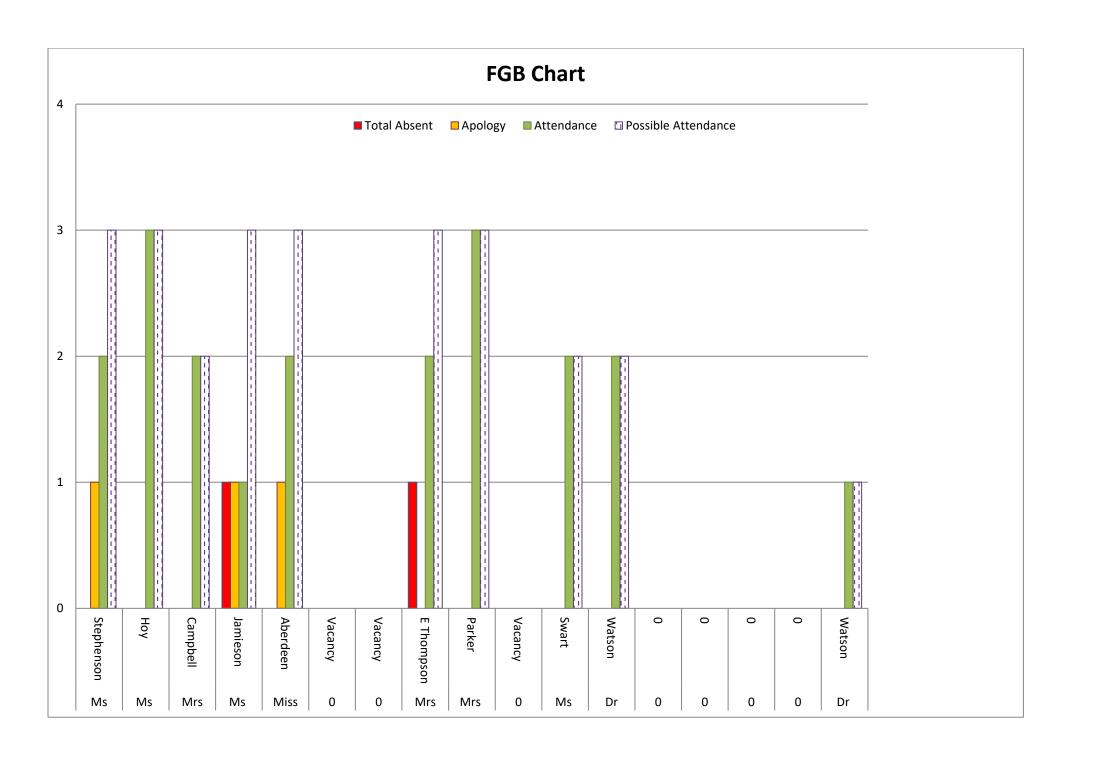

# Governor Attendance Records for Academic Year 2023/24

Note only apologies received before the meetings are recorded.

| FGB Data |            |              |         |            |                     |
|----------|------------|--------------|---------|------------|---------------------|
|          |            | Total Absent | Apology | Attendance | Possible Attendance |
| Title    |            |              |         |            |                     |
| Ms       | Stephenson | 0            | 1       | 2          | 3                   |
| Ms       | Hoy        | 0            | 0       | 3          | 3                   |
| Mrs      | Campbell   | 0            | 0       | 2          | 2                   |
| Ms       | Jamieson   | 1            | 1       | 1          | 3                   |
| Miss     | Aberdeen   | 0            | 1       | 2          | 3                   |
| 0        | Vacancy    | 0            | 0       | 0          | 0                   |
| 0        | Vacancy    | 0            | 0       | 0          | 0                   |
| Mrs      | E Thompson | 1            | 0       | 2          | 3                   |
| Mrs      | Parker     | 0            | 0       | 3          | 3                   |
| 0        | Vacancy    | 0            | 0       | 0          | 0                   |
| Ms       | Swart      | 0            | 0       | 2          | 2                   |
| Dr       | Watson     | 0            | 0       | 2          | 2                   |