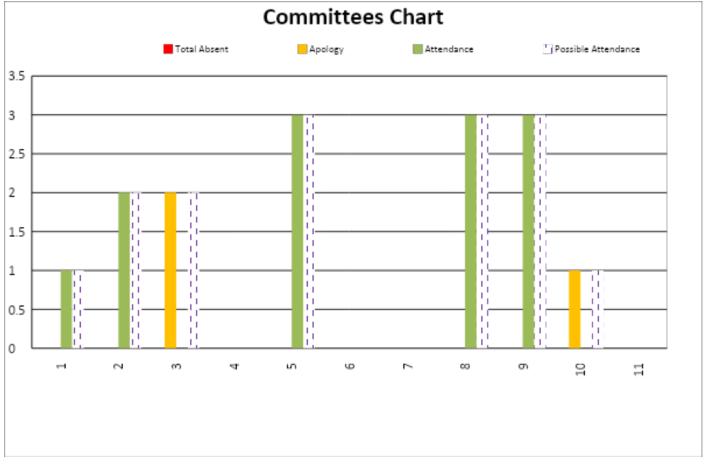

| 9-9-2019 – 8-9-2022<br>9-9-2022 – 8-9-2023   |                                                          |                                  |
| Ailsa Reid-Harvey   | Co-opted     | Governing Board       | 26-11-2019 – 25-11-2022                      |                                                          |                                  |
| Adam Platten        | Co-opted     | Governing Board       | 30-3-2022 – 21-7-2024                        |                                                          |                                  |
|                     |              |                       |                                              | All Governors are members of the Standards Committee     |                                  |

#### Attendance 2022/23







### **REGISTER OF GOVERNOR INTERESTS**

## EARLY YEARS NURSERY SCHOOL ALLIANCE

| Name                   | Position        | Nature of<br>Interest                                             | Date<br>Interest<br>Registered | Date Interest<br>Ceased | Notes                                      |
|------------------------|-----------------|-------------------------------------------------------------------|--------------------------------|-------------------------|--------------------------------------------|
| Claire Aberdeen        | Co-opted        | Partner works<br>as caretaker at<br>Clervaux<br>Nursery           | 20.6.2023                      |                         | Chair of Governors<br>Jarrow Cross Primary |
| Alison Hoy             | Co-opted        | Volunteer at<br>the