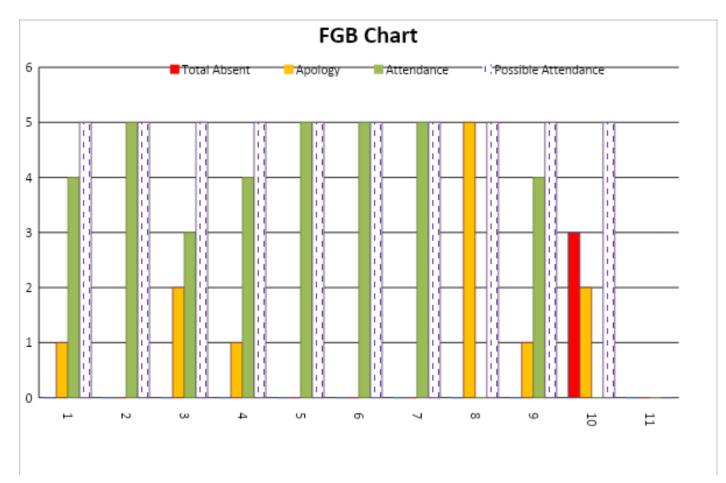

ff                 | 9-9-2019 – 8-9-2022<br>9-9-2022 – 8-9-2023   |                                                          |                                  |
| Ailsa Reid-Harvey   | Co-opted     | Governing Board       | 26-11-2019 – 25-11-2022                      |                                                          |                                  |
| Adam Platten        | Co-opted     | Governing Board       | 30-3-2022 – 21-7-2024                        |                                                          |                                  |
|                     |              |                       |                                              | All Governors are members of the Standards Committee     |                                  |

#### Attendance 2022/23







### **REGISTER OF GOVERNOR INTERESTS**

## EARLY YEARS NURSERY SCHOOL ALLIANCE

| Name                   | Position        | Nature of<br>Interest                                             | Date<br>Interest<br>Registered | Date Interest<br>Ceased | Notes                                      |
|------------------------|-----------------|-------------------------------------------------------------------|--------------------------------|-------------------------|--------------------------------------------|
| Claire Aberdeen        | Co-opted        | Partner works<br>as caretaker at<br>Clervaux<br>Nursery           | 20.6.2023                      |                         | Chair of Governors<br>Jarrow Cross Primary |
| Alison Hoy             | Co-opted        | Volunteer at<br>th