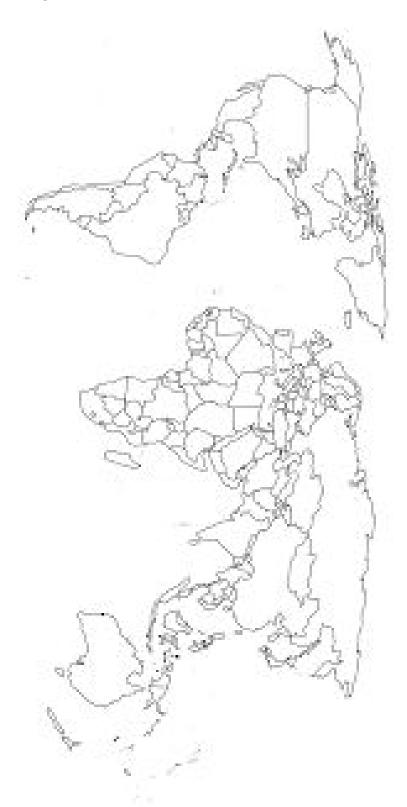

#### Where is the country?

- 1. Label your country
- 2. Label its neighbours

#### Map of your country

- 1. Draw or print a map of your country
- 2. Label the major cities.
- 3. Draw the major rivers.
- 4. Label the major mountains.