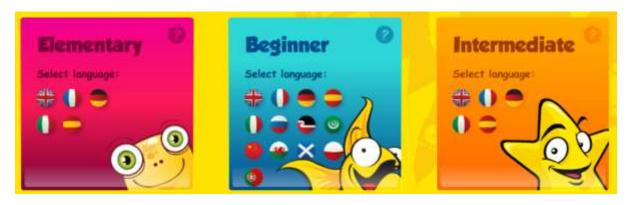

## Step 2

Choose the appropriate level for the work set by year group by clicking on the French flag in the appropriate box.

Once into the topic area, pupils are expected to use as many activities as possible to learn the new vocabulary and complete the relevant worksheet. It should be the first worksheet in the year pack provided. Each worksheet plus the vocabulary learning should take approximately two hours a week.