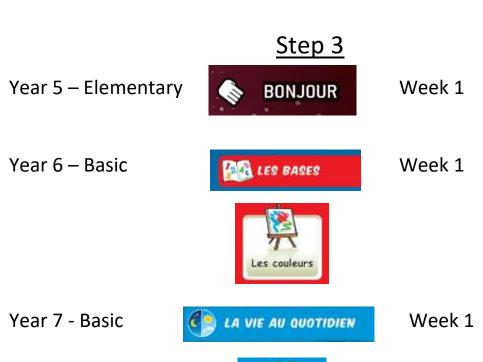

## Step 2

Choose the appropriate level for the work set by year group by clicking on the French flag in the appropriate box.

Once into the topic area, pupils are expected to use as many activities as possible to learn the new vocabulary and complete the relevant worksheet. It should be the first worksheet in the year pack provided. Each worksheet plus the vocabulary learning should take approximately two hours a week.