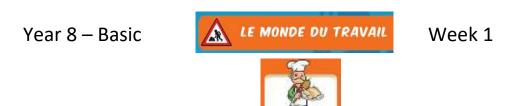

## Step 2

Choose the appropriate level for the work set by year group by clicking on the French flag in the appropriate box.

Once into the topic area, pupils are expected to use as many activities as possible to learn the new vocabulary and complete the relevant worksheet. It should be the first worksheet in the year pack provided. Each worksheet plus the vocabulary learning should take approximately two hours a week.