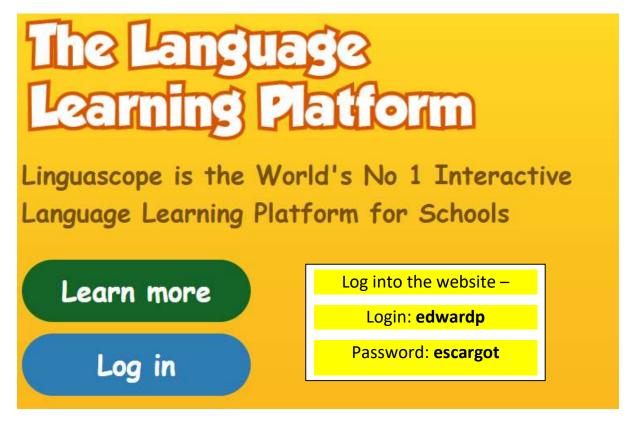

## Instructions for Home Based Learning (Week 1)

## Step 1

Some pupils may have problems accessing the site due to internet parental controls and internet blockers. Parents/carers will need to unblock the site and/or allow it through the parental controls for their children to have access.