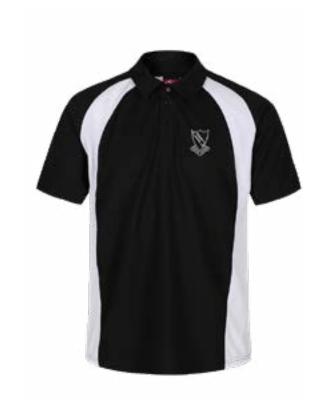

# P.E KIT

POLO SHIRT

RUGBY SHIRT

MICRO FLEECE

STUDLEY HIGH SCHOOL

#### P.E KIT

- Black / white polo shirt with school badge.
- Black / white skort with school badge (girls)
- Black / white shorts
- · Black / white track pants
- Black micro fleece with school badge
- Black / white reversible rugby shirt with school badge
- Back/ white Studley football socks
- P.E sports bag
- · Football boots
- · Shin pads and gum shield