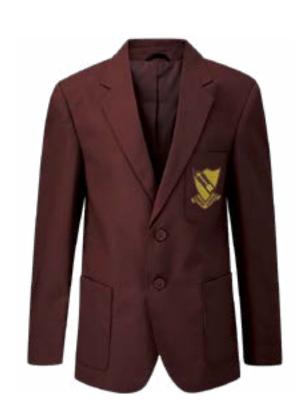

#### BLAZER

Studley maroon, with school badge on pocket. Single-breasted, two-button blazer.