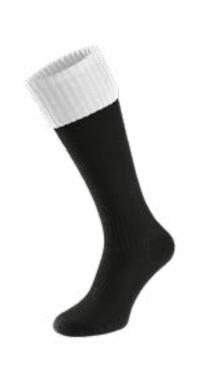

# P.E KIT

SOCKS

#### P.E KIT

- Black / white polo shirt with school badge.
- Black / white skort with school badge (girls)
- Black / white shorts
- · Black / white track pants
- Black micro fleece with school badge
- Black / white reversible rugby shirt with school badge
- Back/ white Studley football socks
- P.E sports bag
- · Football boots
- · Shin pads and gum shield