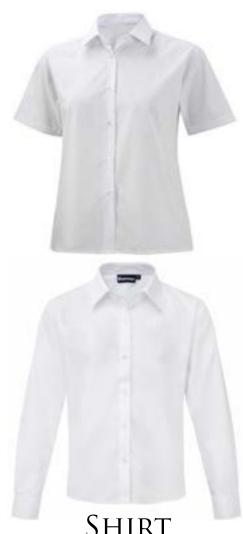

#### SHIRT

Plain white long or short-sleeved shirt, buttoned to the neck. Must be tucked in at all times.