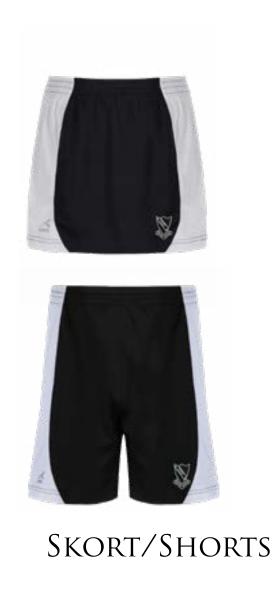

#### P.E KIT

- Black / white polo shirt with school badge.
- Black / white skort with school badge (girls)
- Black / white shorts
- · Black / white track pants
- Black micro fleece with school badge
- Black / white reversible rugby shirt with school badge
- Back/ white Studley football socks
- P.E sports bag
- · Football boots
- · Shin pads and gum shield