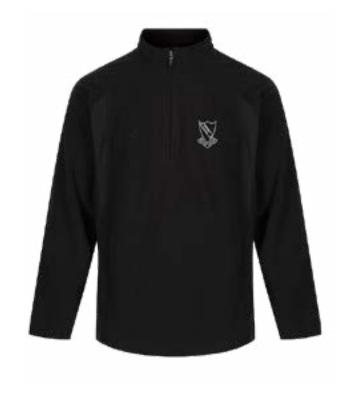

# P.E KIT

POLO SHIRT

RUGBY SHIRT

MICRO FLEECE

STUDLEY HIGH SCHOOL

#### P.E KIT

- Black / white polo shirt with school badge.
- Black / white skort with school badge (girls)
- Black / white shorts
- · Black / white track pants
- Black micro fleece with school badge
- Black / white reversible rugby shirt with school badge
- Back/ white Studley football socks
- P.E sports bag
- · Football boots
- · Shin pads and gum shield