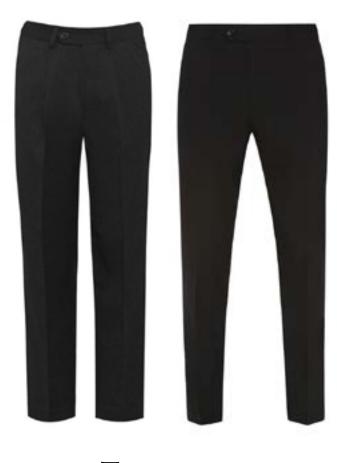

#### **TROUSERS**

Plain black full length trousers. Over-tapered, skinny, jeggings, leggings or flared trousers are not allowed.