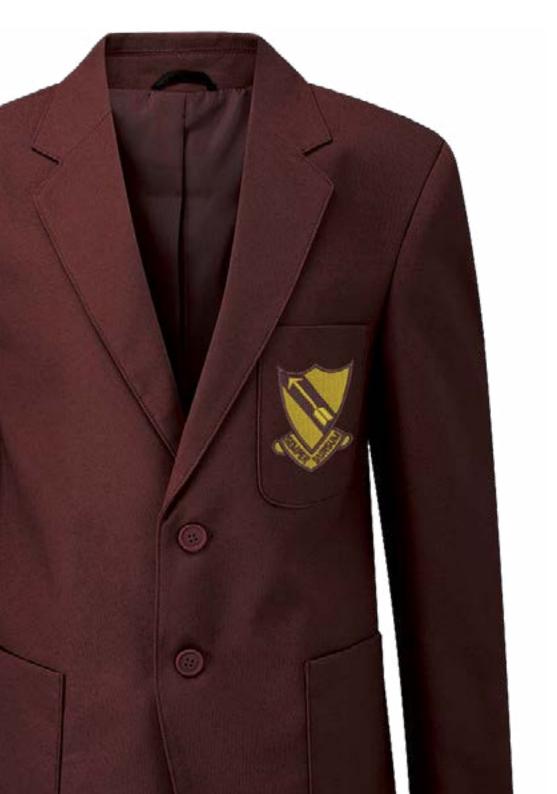

#### BLAZER

Studley maroon, with school badge on pocket. Single-breasted, two-button blazer.