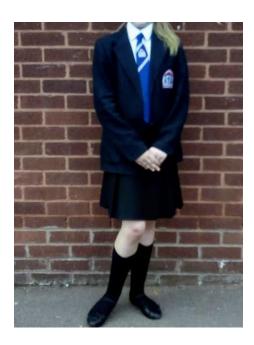

### Correct uniform - Girls (skirt)

Blazer worn – correct length

Black school skirt, appropriate length (not stretch material)

No jewellery

Black, formal school shoes

Shirt top button done up

Tie done up correctly