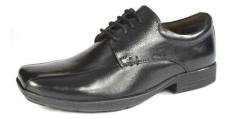

# Footwear – Plain, black, formal shoe (trainers/sports shoes are worn only for approved sporting activities)

**Suitable** for school – Plain, black, protects foot from bad weather. Heel not too high. No logo visible.