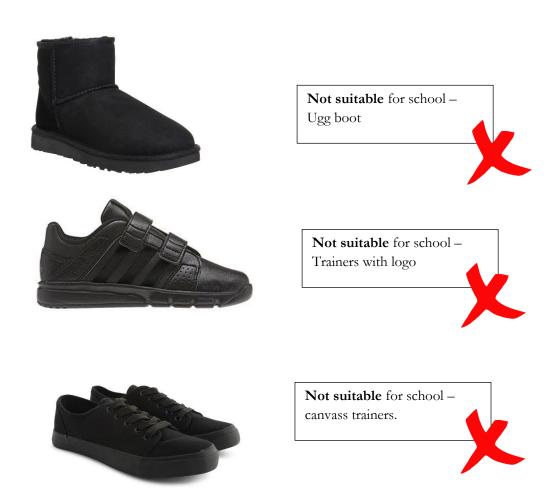

#### Incorrect footwear:

**Pupils must wear appropriate school shoes** (not trainers or canvass shoes).

A number of shops stock clothing marketed as 'school wear' which does not meet our expectations. This particularly refers to skirts and trousers. School skirts must not be made of 'stretch' fabric and should reach to the knee (without constant adjustment). School trousers must not be made of 'stretch' fabric and should not be skin-tight. We do not allow pupils to wear denim/chino fabric.