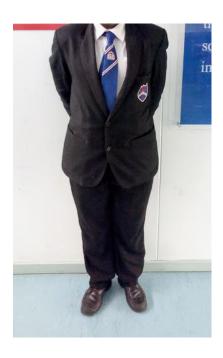

### Correct uniform - Boys

Blazer worn

Black school trousers

No jewellery

Black, formal school shoes

Shirt top button done up

Tie done up correctly