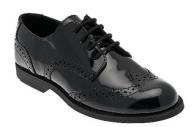

**Suitable** for school – Plain, black, protects foot from bad weather. Heel not too high. No chains/additional decoration. No logo visible.