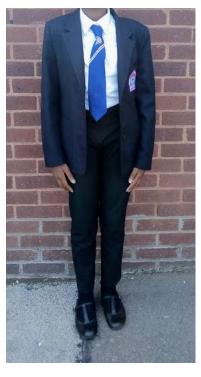

#### Correct uniform - Girls (trousers)

 $Blazer\ worn-correct\ length$ 

Black school trousers (not stretch material – the trousers should be traditional school wear and not tight fitting)

No jewellery

Black, formal school shoes

Shirt top button done up

Tie done up correctly