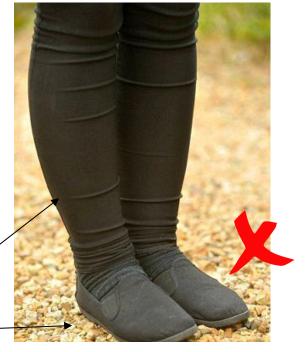

**Pupils must wear appropriate school shoes** (not trainers or canvass shoes).

A number of shops stock clothing marketed as 'school wear' which does not meet our expectations. This particularly refers to skirts and trousers. School skirts must not be made of 'stretch' fabric and should reach to the knee (without constant adjustment). School trousers must not be made of 'stretch' fabric and should not be skin-tight. We do not allow pupils to wear denim/chino fabric.

Not allowed at school - too tight

Not allowed at school – canvass shoe

We would also take this opportunity to remind parents/carers that pupils must not display excessive piercings, tattoos or extreme haircuts. Pupils doing so may not be allowed to attend lessons. Pupils are only permitted to wear 'subtle' makeup and should not wear false nails or eyelashes. Pupils with longer hair may wear only a plain black headband, bandana or headscarf. Pupils are not permitted to wear brightly coloured/patterned headbands, large bows or headscarves.