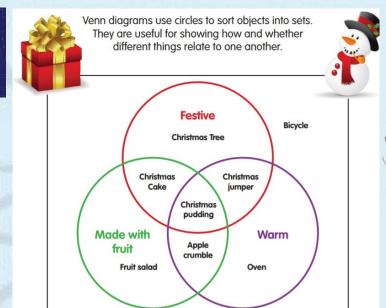

1 **KEEP CALM** LOVE MATH

Maths Star of the Week KS4&5

10R-Conner 10V- Martin T

115- Jazmine R 11R- Lewis R

6th Form: Ethan R

- 2. What is in the intersection of festive and warm?
- 3. Describe the set which contains only the Christmas pudding.
- 4. What is in the union of warm and made with
- What is made with fruit or festive?
- 6. Which items are not festive?

fruit?

- 7. Which items are in the complement of made with fruit?
- 8. Which items are festive or not warm?
- 9. Which items are festive and warm and not made with fruit?
- 10. Which items are festive or warm and not made with fruit?
- 11. Describe the set that contains only the fruit salad and the bicycle.
- 12. Describe the set that contains only the bicycle.