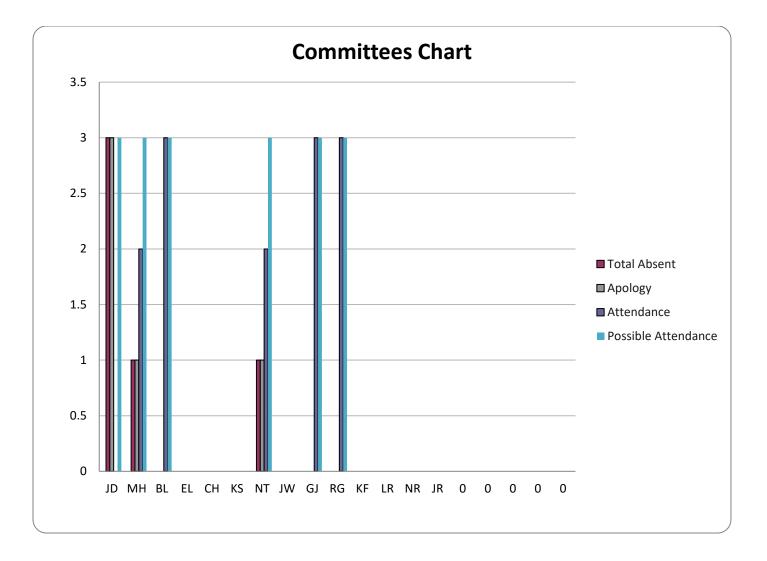

# **Committees of the Governing Board**

- Resources Committee
- Standards and Evaluation Committee
- Policy Committee
- Ethics Committee