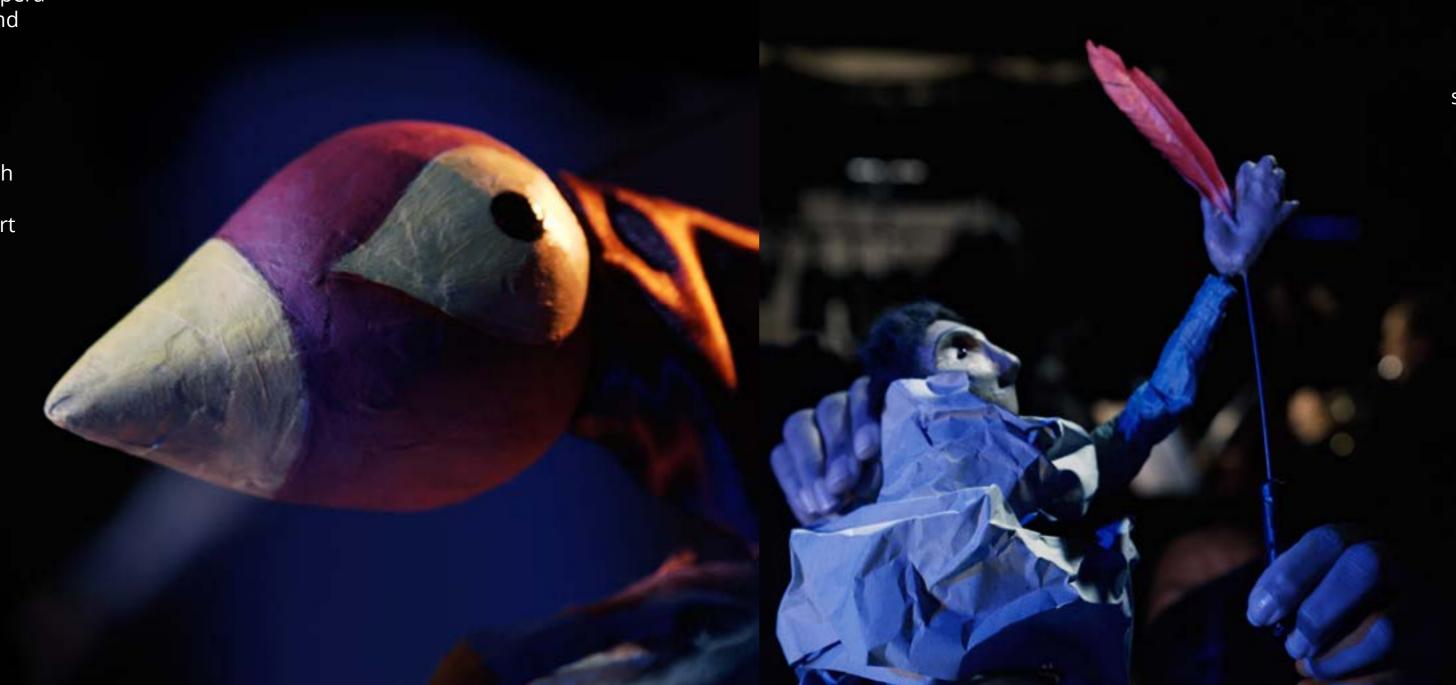

## **PLOT SYNOPSIS**

Ivan is a young and foolish Prince who thinks only of himself. He captures The Firebird, only to set her free when he feels a sadness in his heart. She gives him a feather that will help him if he needs it...