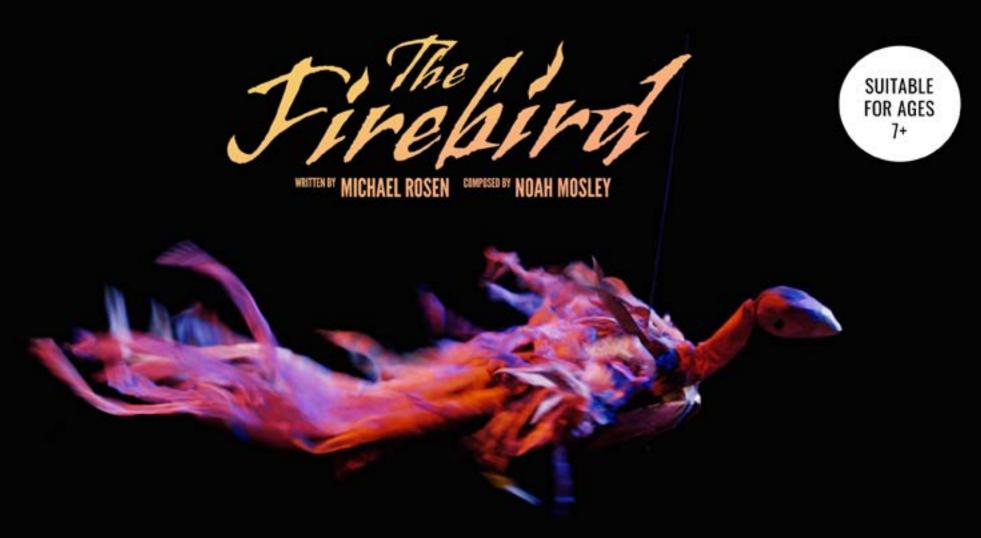

## **ENGLISH TOURING OPERA**

Opera that moves

A NEW OPERA BASED ON THE POEM BY MICHAEL ROSEN

AVAILABLE ON ETO AT HOME FROM 18TH MAY

Based on a poem by Michael Rosen, The Firebird is a new puppet opera composed by **Noah Mosley** and co-produed by **English Touring Opera** and **Little Angel Theatre.** 

## **PLOT SYNOPSIS**

Ivan is a young and foolish Prince who thinks only of himself. He captures The Firebird, only to set her free when he feels a sadness in his heart. She gives him a feather that will help him if he needs it...