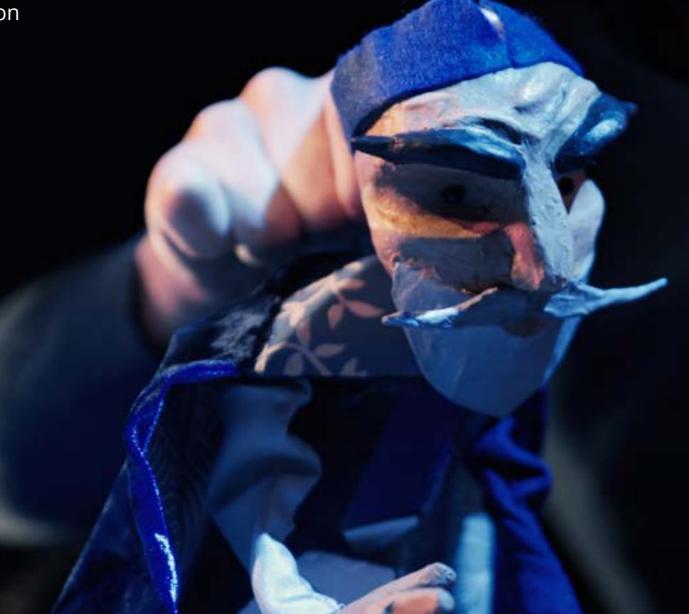

## **ENGLISH TOURING OPERA**

Opera that moves

A NEW OPERA BASED ON THE POEM BY MICHAEL ROSEN

AVAILABLE ON ETO AT HOME FROM 18TH MAY

Based on a poem by Michael Rosen, The Firebird is a new puppet opera composed by **Noah Mosley** and co-produed by **English Touring Opera** and **Little Angel Theatre.** 

## **PLOT SYNOPSIS**

Ivan is a young and foolish Prince who thinks only of himself. He captures The Firebird, only to set her free when he feels a sadness in his heart. She gives him a feather that will help him if he needs it...

Delve into the enchanted castle where Ivan will meet the free-spirited Princess and the menacing and cold-hearted King!