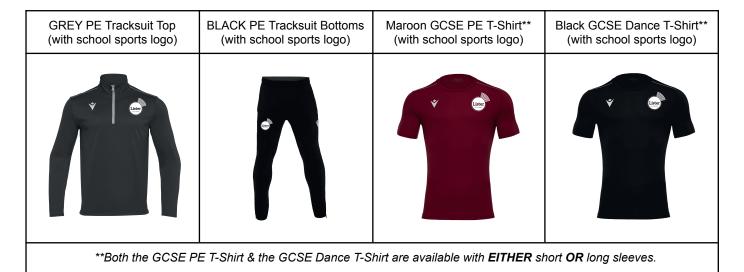

#### OPTIONAL PE UNIFORM

PE & Dance uniform items listed in the table below are **OPTIONAL**. Students may wish to purchase these items for use in colder weather (for example), or if they have selected GCSE PE or GCSE Dance as a Key Stage 4 option (they are **NOT COMPULSORY**).