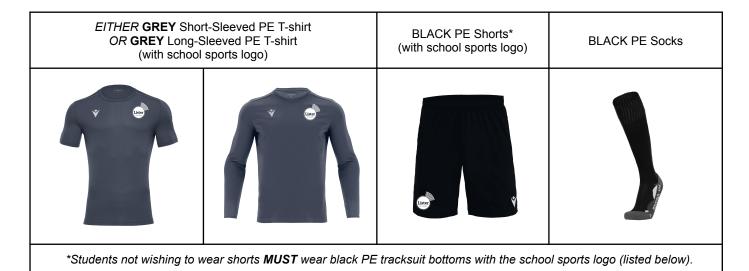

## **CORE PE UNIFORM**

All students **MUST** purchase and wear the PE & Dance uniform items listed below for use in **ALL** PE & Dance lessons **OR** extracurricular activities (all items are unisex):

#### Points to note:

- Students have a choice of short **OR** long-sleeved t-shirt. There is no need to purchase both items.
- PE socks MUST be knee-length and plain black in colour.
- ALL students MUST wear running/gym style trainers (NO Converse or Vans).
- NO jewellery is permitted during PE & Dance lessons or activities.