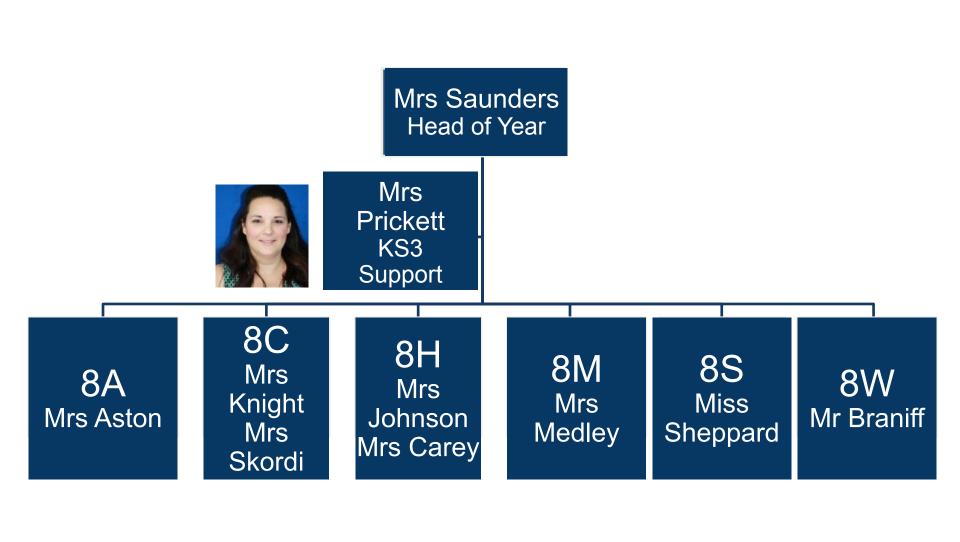

### Welcome to the Year 8 area of the website

The Head of Year 8 is Mrs Saunders ssaunders@ahs.bucks.sch.uk

### Year 8's form tutors are as follows:

8A Mrs A Aston

8C Mrs K Knight

8H Mrs R Johnson and Mrs A Carey

8M Mrs K Medley

8S Miss S Sheppard

8W Mr C Braniff