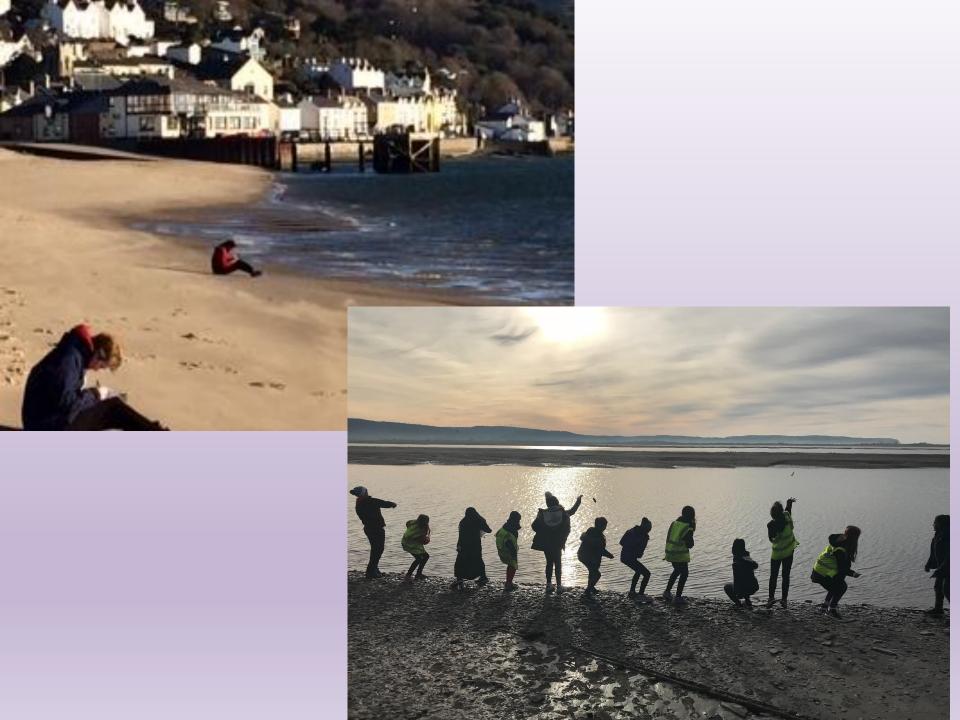

Join as many clubs as you can and grab every opportunity thrown at you. Year 8 is one of the best years you will ever have.

Make the most out of Aberdyfi.

If your parents are not sure - persuade them!

You not only make more friends with other forms but you get to know more about yourself.

Definitely go to Aberdyfi - one of the best experiences of my life!