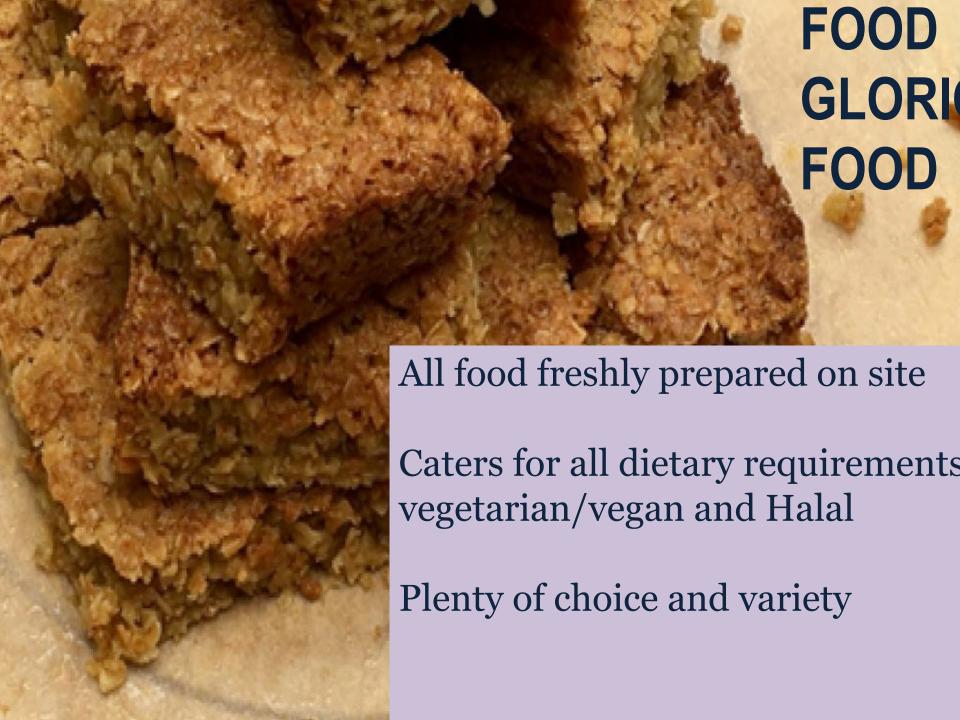

### FOOD GLORIOUS FOOD

#### **Breakfast**

Cereal selection
Fresh porridge
Baked beans
Grilled tomatoes
Hash Brown
Poached eggs
Toast

#### Lunch

Bread rolls, with a selection of fillings

Flapjack and brownies

Crisps

# Evening meal (+veg)

Chicken & mushroom pie Traditional cottage pie Tuna & pasta bake Hotpot Chilli con carne Homemade pizza Chicken/veg curry with rice Jacket potato