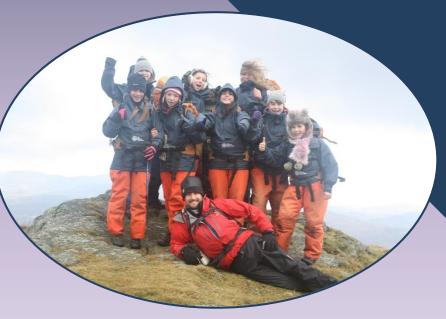

Definitely go to Aberdyfi - one of the best experiences of my life!

Join as many clubs as you can and grab every opportunity thrown at you. Year 8 is one of the best years you will ever have.

Make the most out of Aberdyfi.

If your parents are not sure - persuade them!

You not only make more friends with other forms but you get to know more about yourself.