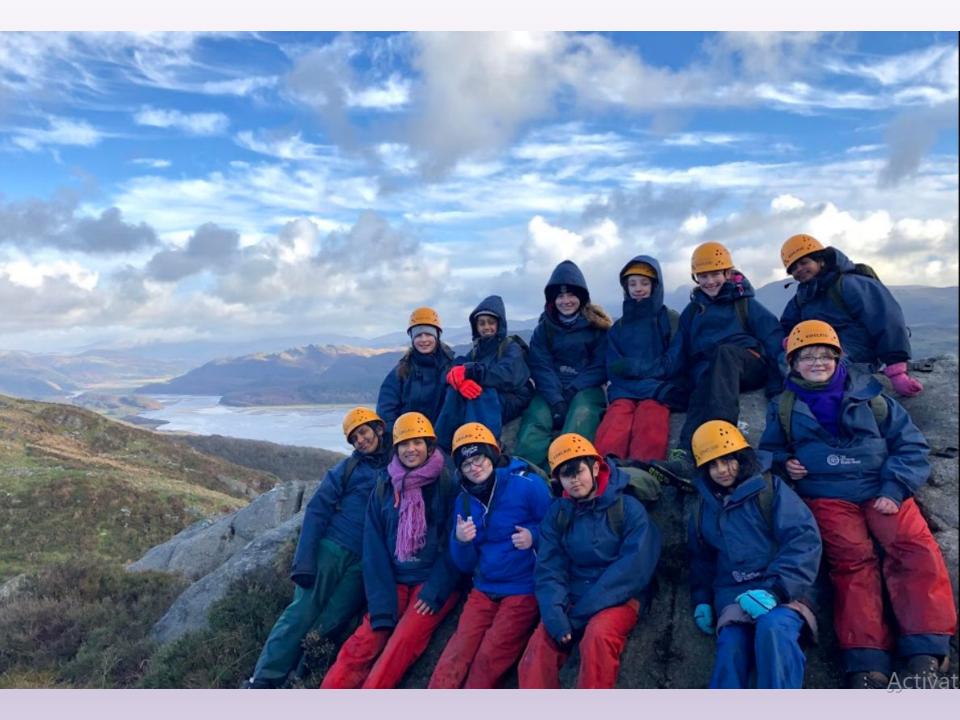

Join as many clubs as you can and grab every opportunity thrown at you. Year 8 is one of the best years you will ever have.

Make the most out of Aberdyfi.

If your parents are not sure - persuade them!

You not only make more friends with other forms but you get to know more about yourself.

Definitely go to Aberdyfi - one of the best experiences of my life!

### **COURSE OUTCOMES**

Have FUN!

Leadership and followership

Develop respect, responsibility and awareness of yourself, others & the environment

Increased independence and resilience

Genuine adventure in the outdoors