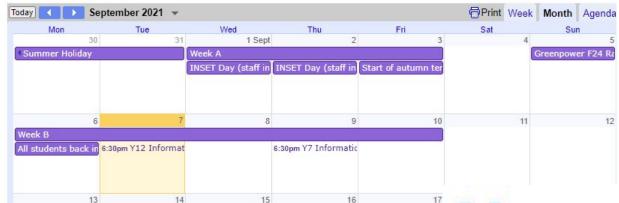

### Calendar

Below is the Aylesbury High School calendar, showing many of the important dates for your diary. If you are looking for a specific event, you may find these links useful:

Yr 7 Yr 8 Yr 9 Yr 10 Yr 11 Yr 12 Yr 13 Music Events Sport Events House Events

**Year 8 Events** 

🛗 19th October 2015 🛮 🚨 Mr M Simpson

Y8 Information Evening

September 14, 2021

Y8 Consultation Evening

November 9, 2021

Prepare, Challenge & Inspire