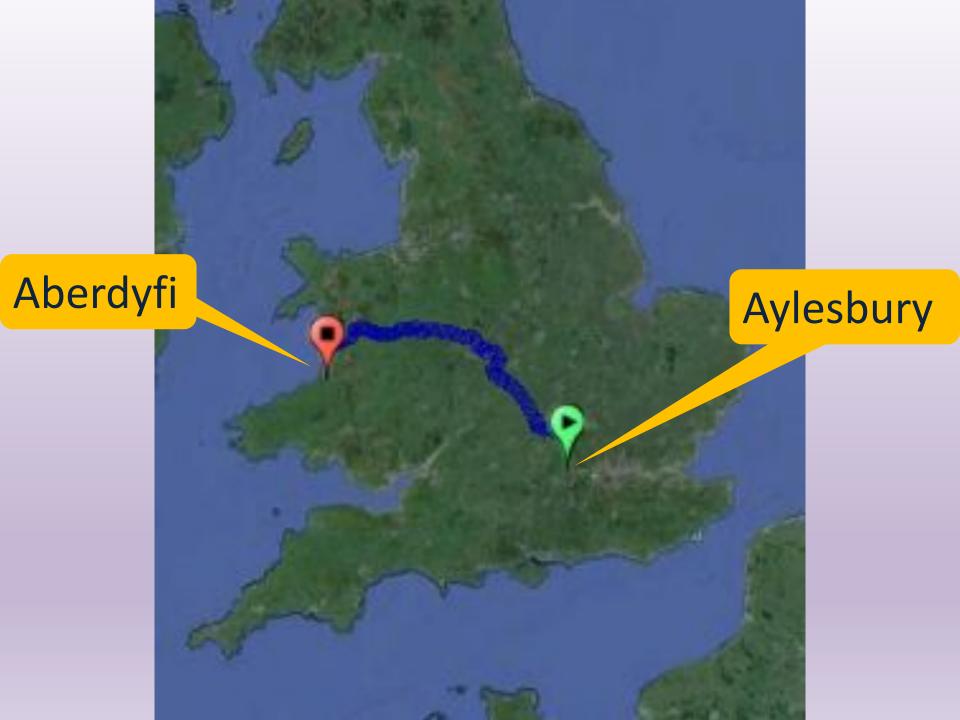

# THE OUTWARD BOUND TRUST

26th year!

# AYLESBURY HIGH SCHOOL & THE OUTWARD BOUND TRUST

10 – 14 January 2022 8A 8C 8H

17 – 21 January 2022 SM 8S 8W