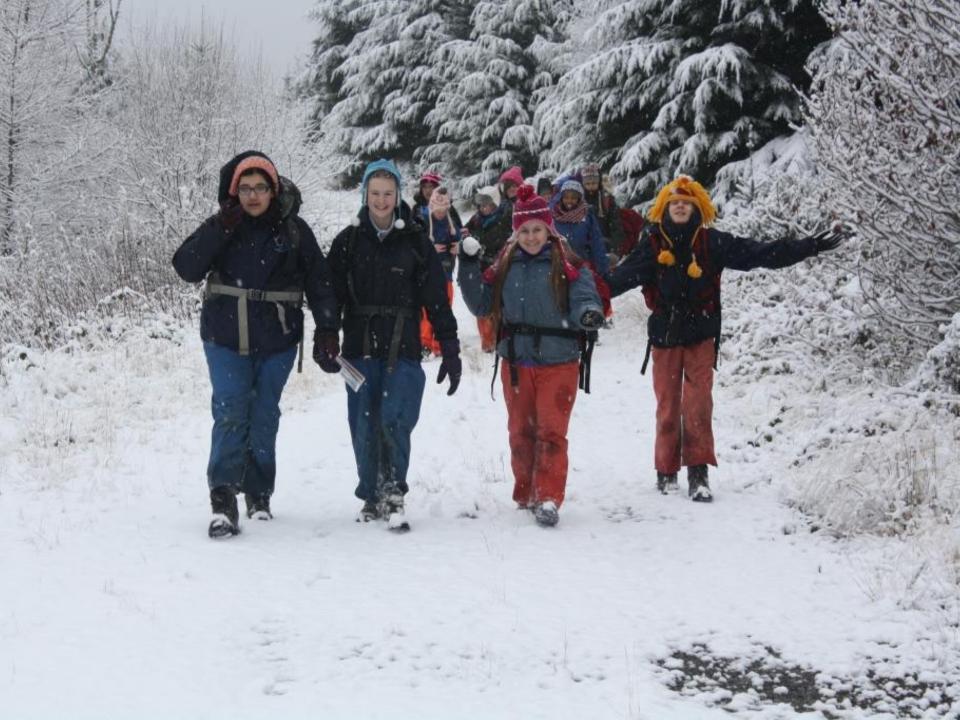

# WHAT TO BRING

All specialist clothing/equipment provided, including waterproofs and walking boots

Kit list sent home in November

Parents: don't get involved in the packing

### **TOP TIPS**

Notify us of any/all medical conditions

Bring clothes suitable for the outdoors!

Bring a second pair of trainers that will get wet

Playing cards etc OK for evenings, but no electronic gadgets