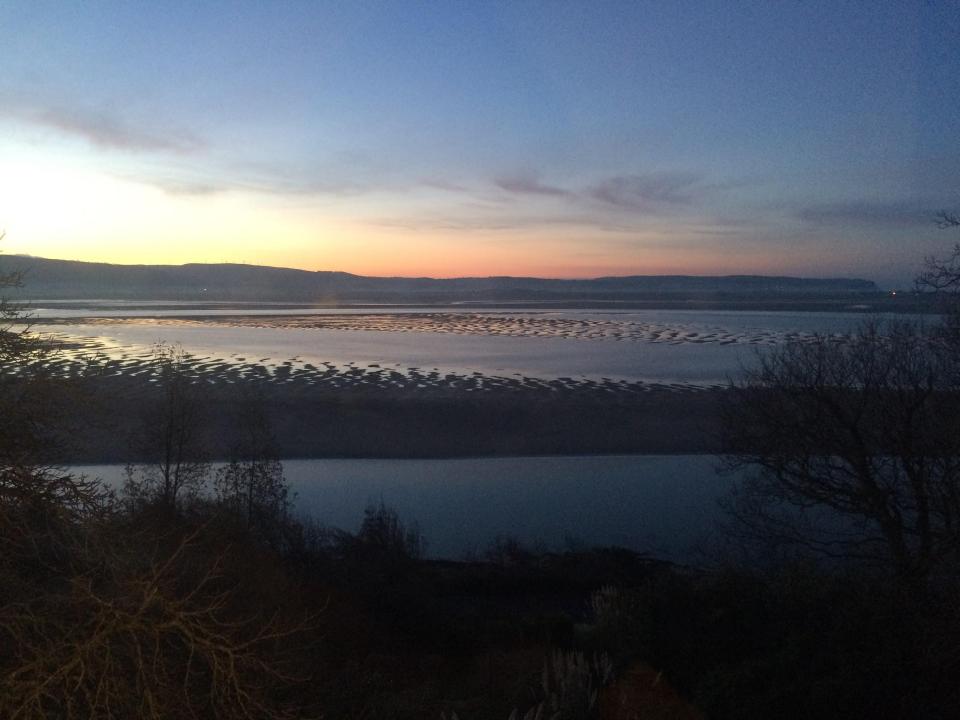

## Aberdyfi, UK

Saturday 10:00 Mostly cloudy

16°CI°F

Precipitation: 3%

Humidity: 72%

Wind: 14 mph

Temperature

Precipitation