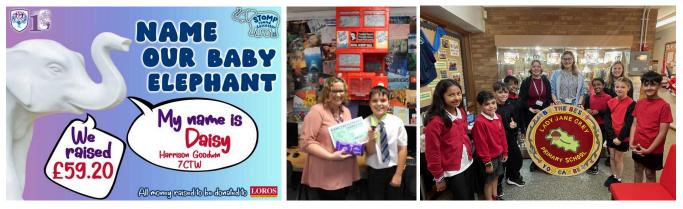

Year 7 Harrison Goodwin names our baby elephant 'Daisy!'

LJG Primary School Community Artwork