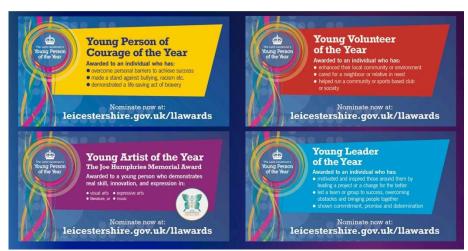

## **Weekly Parent Bulletin**

The Lord-Lieutenant's Awards for Young People 2024 is OPEN for nominations!

The young person 13 - 19 can be nominated by other young people, their school, parent/carer or any other agency. STUDENTS CAN VOTE FOR STUDENTS TOO!

\* \* \* The deadline for nominations is Friday 16th February 2024 \* \* \*

To view BGLC's flyer click HERE

For further details and nomination forms please visit: <a href="https://bit.ly/3nc9vxl">https://bit.ly/3nc9vxl</a>
Nomination's form: <a href="https://bit.ly/3fcpli0">https://bit.ly/3fcpli0</a>

LET'S GET OUR FANTASTIC STUDENTS SUCCESS RECOGNISED!

- please nominate to show we care! STUDENTS CAN VOTE FOR STUDENTS TOO!

Sharing this flyer to raise awareness - for more information please contact
 Vicky on 07882 911 229