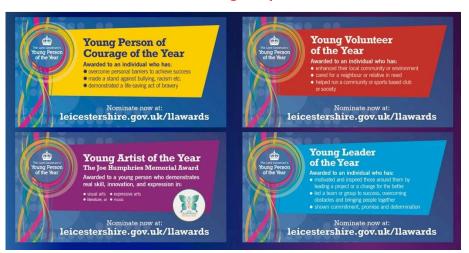

#### **All Years**

The Lord-Lieutenant's Awards for Young People 2024 is OPEN for nominations!

The young person 13 - 19 can be nominated by other young people, their school, parent/carer or any other agency. STUDENTS CAN VOTE FOR STUDENTS TOO!

\* \* \* The deadline for nominations is Friday 16th February 2024 \* \* \*

To view BGLC's flyer click HERE

For further details and nomination forms please visit: <a href="https://bit.ly/3nc9vxl">https://bit.ly/3nc9vxl</a>
Nomination's form: <a href="https://bit.ly/3fcpli0">https://bit.ly/3fcpli0</a>

#### LET'S GET OUR FANTASTIC STUDENTS SUCCESS RECOGNISED!

- please nominate to show we care! STUDENTS CAN VOTE FOR STUDENTS TOO!