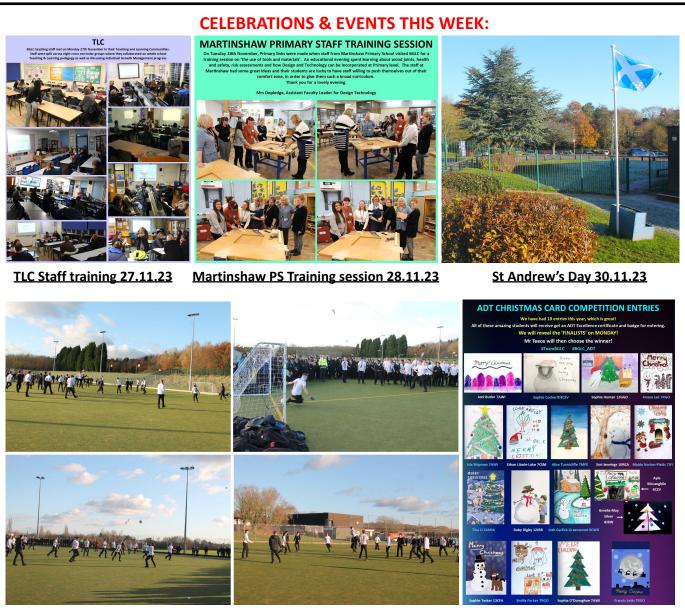

Year 11 Boys Football Lunchtime Final 28.11.23

ADT Christmas Card Entries 30.11.23

It's beginning to look alot like Christmas here at the campus, as we continue to decorate - we will pop some photos on next week's bulletin for you all to get into the Christmas spirit too!