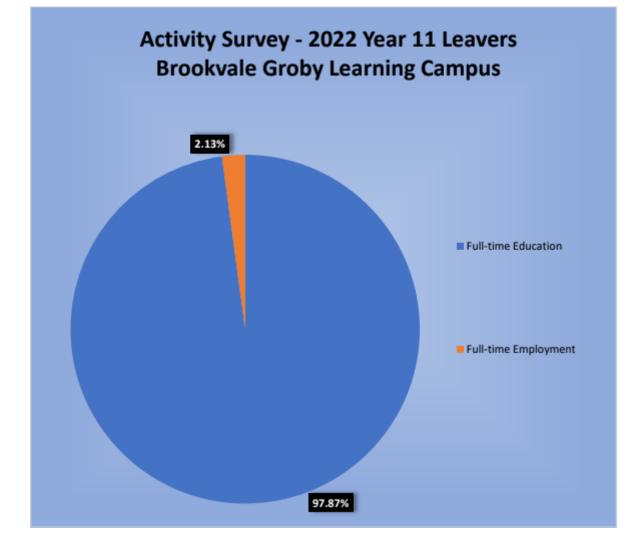

## Year 11 Destination Data

This information has been provided by Leicestershire County Council:

Brookvale Groby Learning Campus

| Activity             | Number | %       |
|----------------------|--------|---------|
| Full-time Education  | 230    | 97.87%  |
| Full-time Employment | 5      | 2.13%   |
| Grand Total          | 235    | 100.00% |