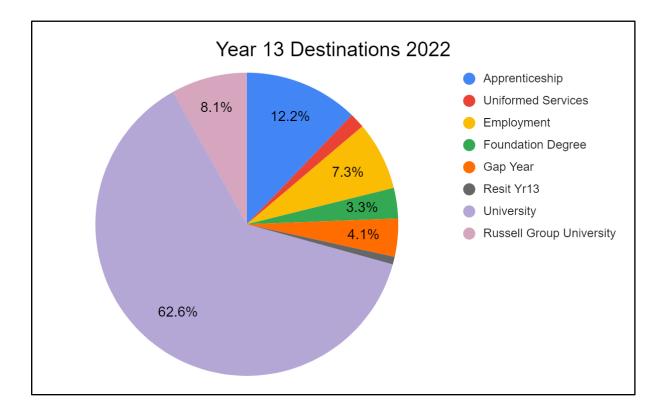

### Year 13 Destination Data

This information has been partly provided by UCAS and partly by our Post-16 students:

| Top 5 University Choices in 2022 |                                                        |
|----------------------------------|--------------------------------------------------------|
| 1                                | De Montfort University                                 |
| 2                                | University of Lincoln<br>Loughborough University       |
| 3                                | Nottingham Trent University<br>University of Leicester |
| 4                                | Birmingham City University                             |
| 5                                | University of Derby                                    |