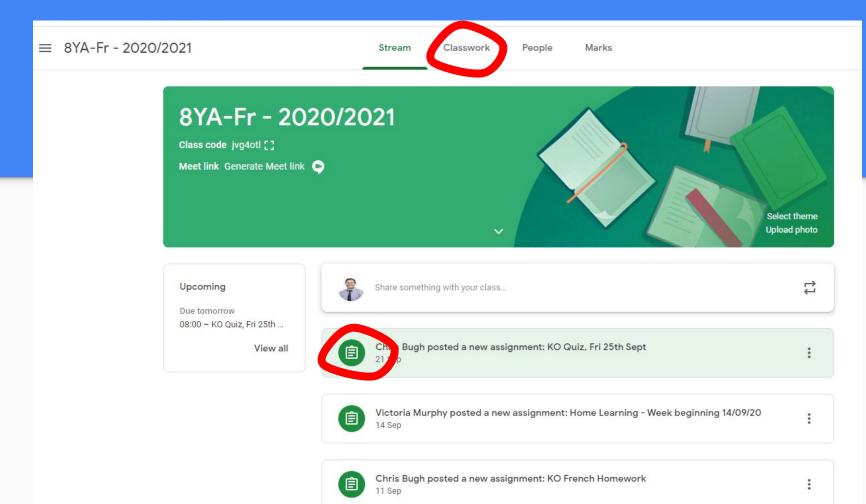

### How do I access my Knowledge Organisers?

≡ Google Classroom

+

| 7XA-Fr - 2020/2021      | 8YA-Fr - 2020/2021 | 10A-Fr1 - 2020/2021    | A Level History Transi<br>Due Wednesday<br>09:00 – Black History Month: NEU Home sch |
|-------------------------|--------------------|------------------------|--------------------------------------------------------------------------------------|
| ~ □                     | ~                  | ~ □                    | ~ □                                                                                  |
| Year 9 - 10 Business T• | ADT Yr13 Students  | 8ZB-Fr - 2019/2020 🌽 : | Year-12 - 2020/2021                                                                  |
| ~ □                     | Decline Accept     | ~ □                    | ~ □                                                                                  |