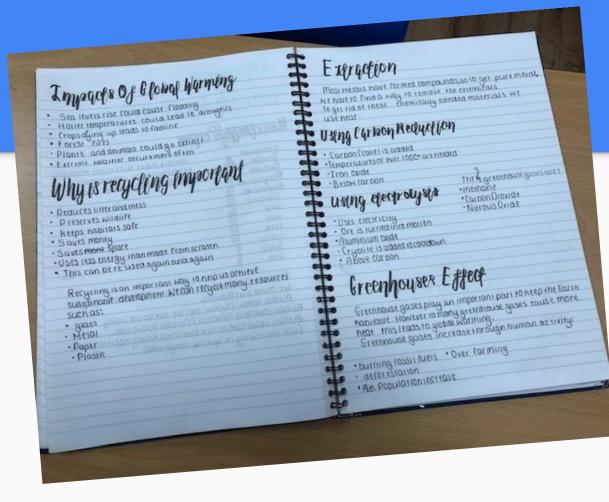

|                                           |





## Can use own notebooks to show evidence