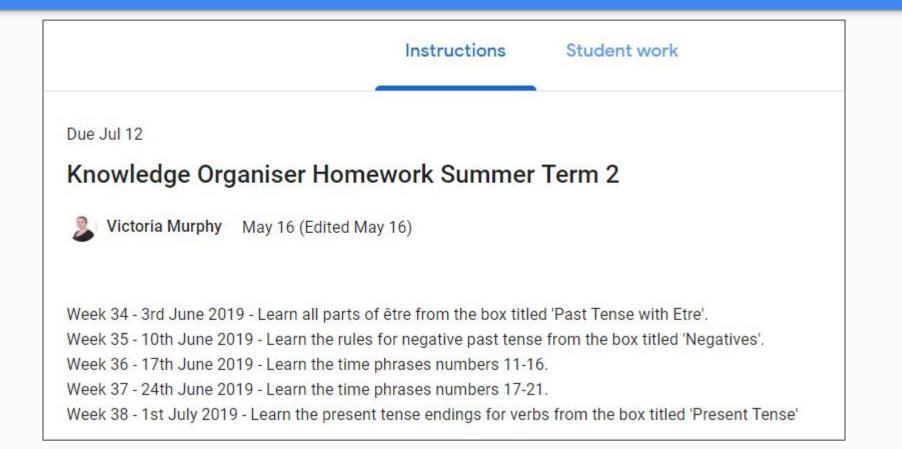

#### Knowledge Organiser Homework Summer Term 2

2 V

Victoria Murphy 16 May (Edited 16 May)

Weekly expectations of which sections of the Knowledge Organiser to learn

Week 34 - 3rd June 2019 - Learn all parts of être from the box titled 'Past Tense with Etre'. Week 35 - 10th June 2019 - Learn the rules for negative past tense from the box titled 'Negatives'. Week 36 - 17th June 2019 - Learn the time phrases numbers 11-16. Week 37 - 24th June 2019 - Learn the time phrases numbers 17-21. Week 38 - 1st July 2019 - Learn the present tense endings for verbs from the box titled 'Present Tense'