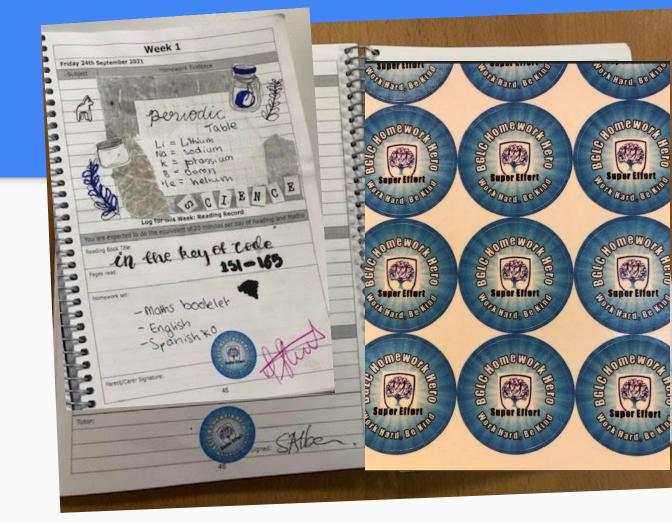

## Achievement Points

Homework Hero stickers

\$ æ Week 1 Wednesday 6th October 2021 (P Week 1 Homework Evidence Friday 8th October 2021 Holmework Evidence beography Historia Prolife - against abortion and worth it adequartes of the Lotech empore Vor choice - for abortion and thigh the variate should have a choice and should be Postare - more por insources track and 4 no time limit Foetus - untorn child, in pregnant Regatives for fintain cast more money bicases spread all over Europe ( milaria) the spread hilled lingued and lose of cultures -1-Conception - the monest the system meak the egg America India Indiand, New Zarland, Rustralia, Malla (yoras all'n empere Log tor this week heading Record Thursday 7th October 2021 Homework Evidence You are expected to do the equivalent of 20 minutes per day of Reading and Math Reading Rock Title Saince Pages read lated saming - brown act of carlon Scale atting trapped in earth amorphone uning inversary of hast Homework set: Burning pail julls, respiration, all esult to insourced arrant of Per grandicases goses Brandicases gales - worten diotide, prethone, Parents water vapour mensile select . must sign 52 each week