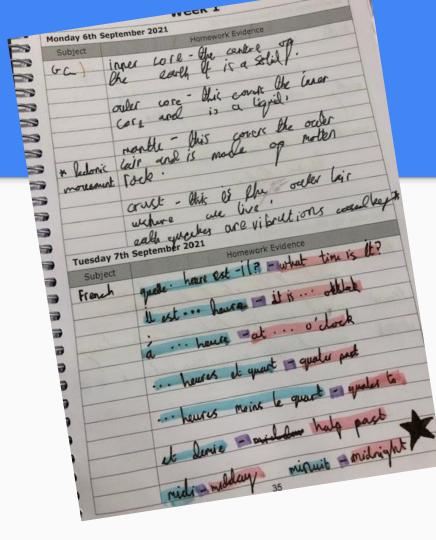

## Achievement Points

Homework Hero stickers

\$ æ Week 1 Wednesday 6th October 2021 (P Week 1 Homework Evidence Friday 8th October 2021 Holmework Evidence beography Historia Prolife - against abortion and worth it adequartes of the Lotech empore Vor choice - for abortion and thigh the variate should have a choice and should be Postare - more por insources track and 4 no time limit Foetus - untorn child, in pregnant Regatives for fintain cast more money bicases spread all over Europe ( milaria) the spread hilled lingued and lose of cultures -1-Conception - the monest the system meak the egg America India Indiand, New Zarland, Rustralia, Malla (yoras all'n empere Log tor this week heading Record Thursday 7th October 2021 Homework Evidence You are expected to do the equivalent of 20 minutes per day of Reading and Math Reading Rock Title Saince Pages read lated saming - brown act of carlon Scale atting trapped in earth amorphone uning inversary of hast Homework set: Burning pail julls, respiration, all esult to insourced arrant of Per grandicases goses Brandicases gales - worten diotide, prethone, Parents water vapour mensile select . must sign 52 each week