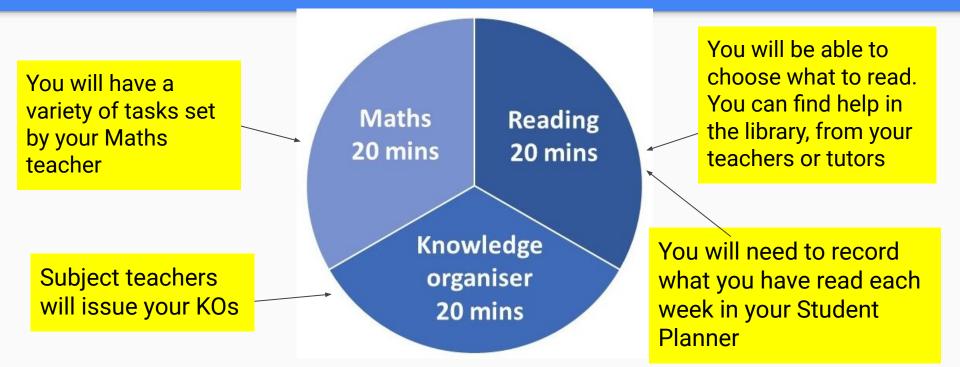

#### **BLGC Homework Overview - KS3**

In Year 7, you will be expected to complete daily homework activities to support your learning. As a minimum, you will engage in 20 minutes of Maths (set by your Maths teacher), 20 minutes of reading (your choice) and approximately 20 minutes of subject-based knowledge work. The subject homework will typically be:

## Knowledge Organiser Homework

Maths 20 mins Knowledge organiser 20 mins