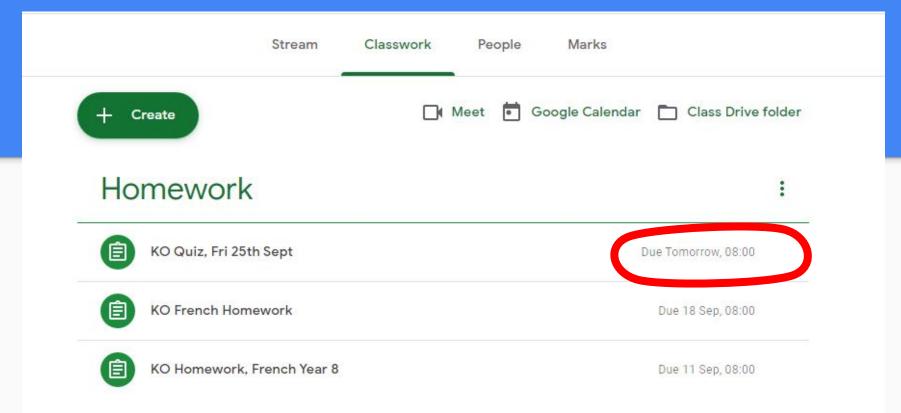

## Example of a post on Instructions the Google Classroom

Due 12 Jul

#### Knowledge Organiser Homework Summer Term 2

2 V

Victoria Murphy 16 May (Edited 16 May)

Weekly expectations of which sections of the Knowledge Organiser to learn

Week 34 - 3rd June 2019 - Learn all parts of être from the box titled 'Past Tense with Etre'. Week 35 - 10th June 2019 - Learn the rules for negative past tense from the box titled 'Negatives'. Week 36 - 17th June 2019 - Learn the time phrases numbers 11-16. Week 37 - 24th June 2019 - Learn the time phrases numbers 17-21. Week 38 - 1st July 2019 - Learn the present tense endings for verbs from the box titled 'Present Tense'