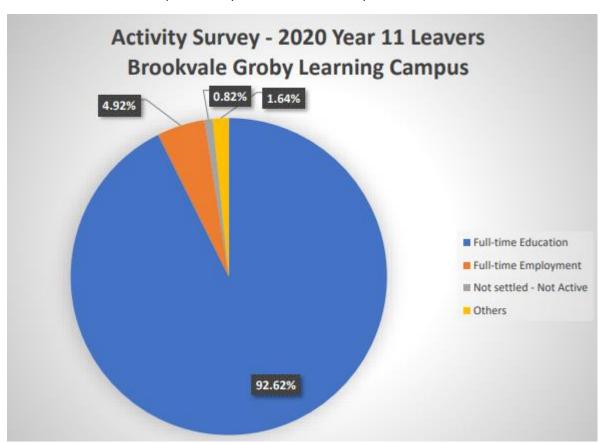

## **Year 11 Destination Data**

This information has been provided by Leicestershire County Council:

# **Explanation of terms**

## **Full-time education**

Includes school sixth form, sixth form college, further education college, and other post 16 education.

# Full-time employment

Includes employed apprenticeships, jobs with training, jobs with no training.

#### **Full-time training**

Includes EFA/SFA funded Work Based learning e.g. Study programmes and other government supported training programmes.

#### Not settled - active

Includes part time learning or employment, personal development opportunities, re-engagement activities or being available to the labour market.

## Not settled - not active

Includes young carers, teenage parents, illness, pregnancy, custodial sentence, asylum seekers without citizenship.

#### Others

Includes moved out of contact and/or no response.

This information has been provided by eProspectus drawn from the Positive Steps @16 portal

| Top 5 Post-16 Choices in 2020 |                                 |  |
|-------------------------------|---------------------------------|--|
| 1                             | Brookvale Groby Learning Campus |  |
| 2                             | Leicester College               |  |
| 3                             | Stephenson College              |  |
| 4                             | WQE                             |  |
| 5                             | Beauchamp City Sixth Form       |  |
|                               | Loughborough College            |  |