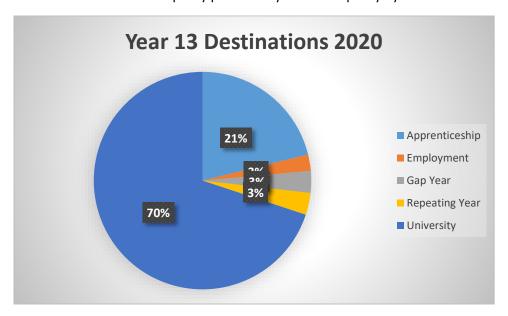

# **Year 13 Destination Data**

This information has been partly provided by UCAS and partly by our Post-16 students:

| Top 5 University Choices in 2020 |                             |  |
|----------------------------------|-----------------------------|--|
| 1                                | De Montfort University      |  |
| 2                                | Nottingham Trent University |  |
| 3                                | University of Leicester     |  |
| 4                                | University of Lincoln       |  |
| 5                                | Birmingham City University  |  |