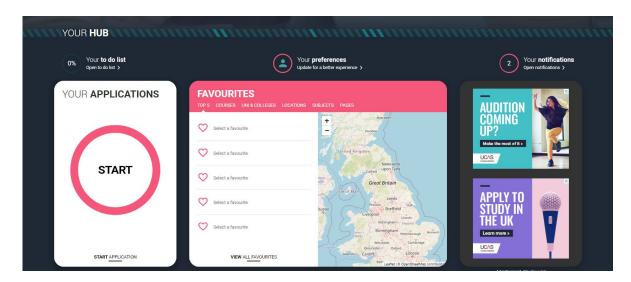

### **Starting your application**

To start your UCAS application click on the **Your application** tile.

This will be visible from 18 May 2021 for students applying to study in 2022.

#### **Application overview**

Your homepage is where you'll see the sections that need completing.

You don't need to complete the application at once, you can log in and out at any time until you're finished.

As you add information to each tile, the **percentage complete** dial should increase each time you mark a section as complete.

## **Application overview**

The second section is your **profile** - information about you.

The tiles will give you an overview; if a section is complete, in progress, or you need to start it.

All sections must be marked as complete to send to UCAS.