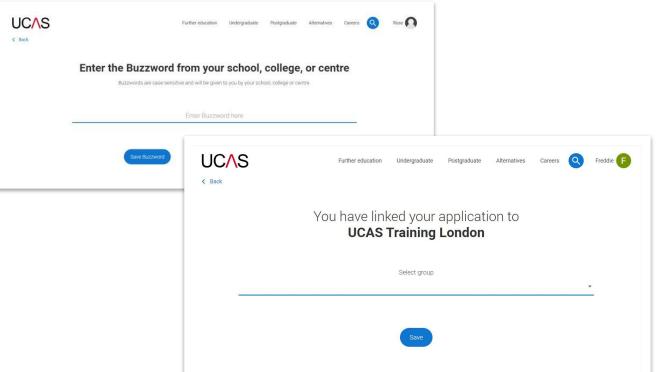

#### Linking to your school, college or centre

If you're applying with the help of your school, college or centre then select **Yes** and enter our **Buzzword**.

| JC∧S | Further education Und                                                                                                                                                                                                                                                                                                                                                                                       | dergraduate Postgraduate Alternatives Careers Q | Rose                 |                           |         |      |
|------|-------------------------------------------------------------------------------------------------------------------------------------------------------------------------------------------------------------------------------------------------------------------------------------------------------------------------------------------------------------------------------------------------------------|-------------------------------------------------|----------------------|---------------------------|---------|------|
|      | Are you applying from a school, college, or centre?                                                                                                                                                                                                                                                                                                                                                         |                                                 |                      |                           |         |      |
|      | Yes                                                                                                                                                                                                                                                                                                                                                                                                         | No                                              |                      |                           |         |      |
|      |                                                                                                                                                                                                                                                                                                                                                                                                             | Further edu                                     | cation Undergraduate | Postgraduate Alternatives | Careers | Rose |
|      | Link to a school, college, or centre using a Buzzword.<br>By entering the buzzword, you give your permission to share your application with your school, college or centre, so they can<br>support you through the application process. To find out more about how your school, college or centre will be able to support<br>your application and the information they will have access to please see here. |                                                 |                      |                           |         |      |
|      |                                                                                                                                                                                                                                                                                                                                                                                                             |                                                 |                      |                           |         |      |
|      |                                                                                                                                                                                                                                                                                                                                                                                                             | Continue                                        |                      | Cancel.                   |         |      |
|      |                                                                                                                                                                                                                                                                                                                                                                                                             |                                                 |                      |                           |         |      |

### Linking to your school, college or centre

Enter the buzzword, and **confirm** the details are correct.

This will **link your application** to your school or college, so they can track your progress and provide support, including adding your reference

#### Linking to your school, college or centre

Once your application has been linked, you can then select a **group** (if this has been set up by your school or college) for your application.