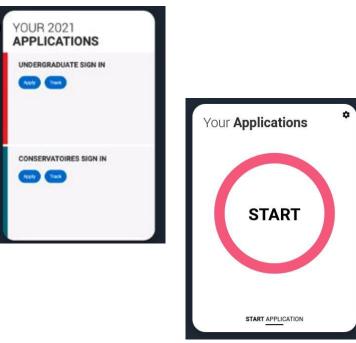

#### Make sure you have the correct year

If you already have a Hub account and have said you are interested in courses for the 2021 cycle, you'll see this card

To start your 2022 UCAS application click on the **Your application** tile with the red circle.

#### **Update your preferences**

If you need to change the application cycle to show the **Your application** tile for 2022, click on Preferences from the main menu.

Then select 2022 in answer to the question In which year do you want to start your studies?