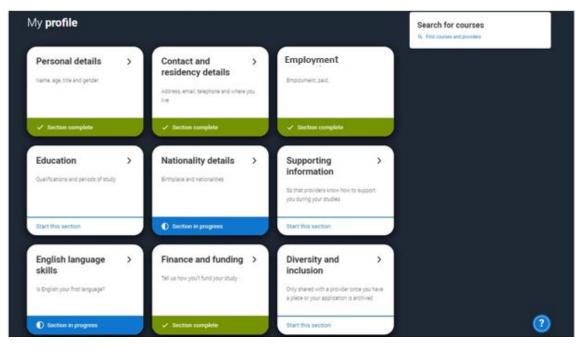

## **Application overview**

The second section is your **profile** - information about you.

The tiles will give you an overview; if a section is complete, in progress, or you need to start it.

All sections must be marked as complete to send to UCAS.

You must complete all mandatory questions to mark a section as complete (they have a \*).