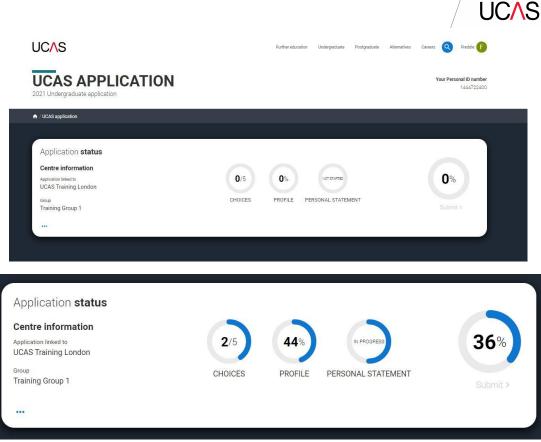

#### **Application overview**

Your homepage is where you'll see the sections that need completing.

You don't need to complete the application at once, you can log in and out at any time until you're finished.

As you add information to each tile, the **percentage complete** dial should increase each time you mark a section as complete.