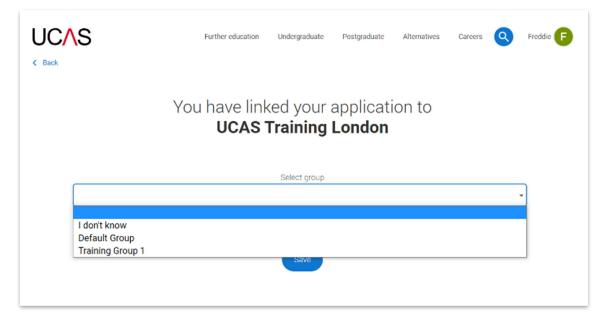

#### Linking to your school, college or centre

Once your application has been linked, you can then select a **group** (if this has been set up by your school or college) for your application.