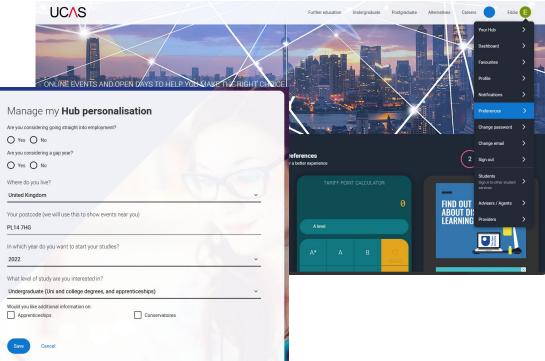

#### **Update your preferences**

If you need to change the application cycle to show the **Your application** tile for 2022, click on Preferences from the main menu.

Then select 2022 in answer to the question In which year do you want to start your studies?