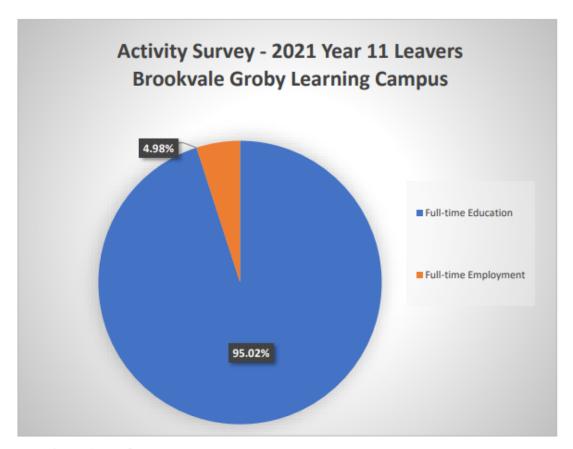

### **Full-time education**

Includes school sixth form, sixth form college, further education college, and other post 16 education.

## Full-time employment

Includes employed apprenticeships, jobs with training, jobs with no training.