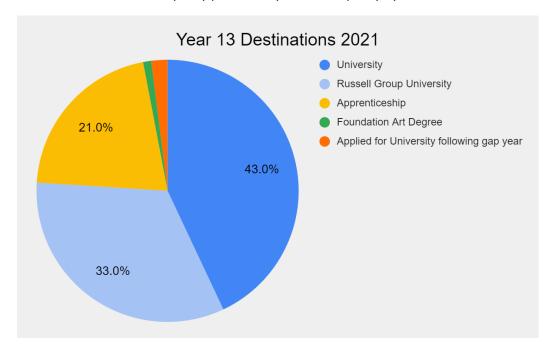

# **Year 13 Destination Data**

This information has been partly provided by UCAS and partly by our Post-16 students:

| Top 5 University Choices in 2021 |                             |
|----------------------------------|-----------------------------|
| 1                                | University of Nottingham    |
| 2                                | De Montfort University      |
| 3                                | Nottingham Trent University |
| 4                                | University of Leeds         |
| 5                                | University of Birmingham    |