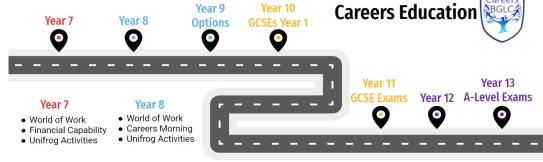

#### Year 9

- Options Assemblies
- Options Evening
- Write a CV • Optional Careers 1:1
- Unifrog Activities
- Optional Virtual WEX

- Complete Moving Forward
- Optional in-person WEX
- Submit GCSE Options Unifrog Activities
- Interview, Application Writing Careers Evening
- Mock Interview Unifrog Activities

· Research and apply for

· Employability Skills; CV,

Post-16 Options

#### Post-16

- Enrichment Programme • University visits/events/speakers
- Careers 1:1
- . HE and Apprenticeship Event
- Medhedz / HA / Early Entry Groups
- Optional in-person WEX
- Unifrog Activities