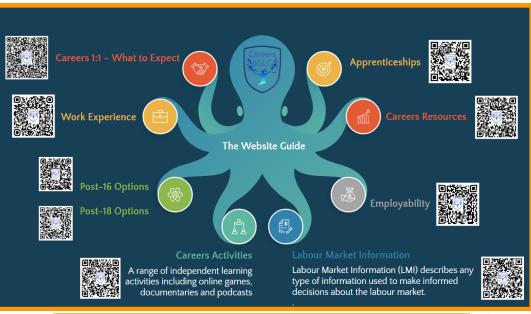

### https://brookvalegroby.com/careers-advice-and-guidance/

Apprenticeships

All students are automatically added to their Key Stage Careers Google Classroom. Check in frequently to read the weekly 'Careers Focus' slideshow of upcoming careers events and online opportunities.