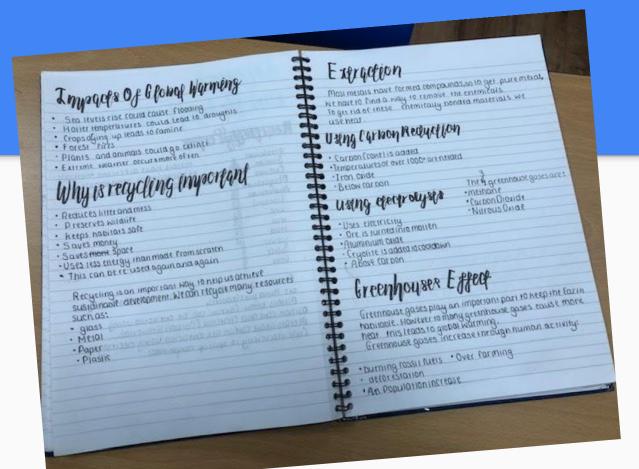

# Homework and Stud

Setting questions to answer

Picasso lovers!

Evidence of a variety of subjects

Dual coding
Combine
visuals and
text