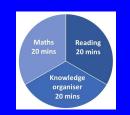

#### BLGC Homework Overview - KS3

In Year 7, you will be expected to complete daily homework activities to support your learning. As a minimum, you will engage in 20 minutes of Maths (set by your Maths teacher), 20 minutes of reading (your choice) and approximately 20 minutes of subject-based knowledge work. The subject homework will typically be:

# Homework - Key messages

- At least 20 minutes of revision per weekday from KOs
- Written notes in your student organisers (don't just copy)
- 20 minutes of reading and 20 minutes of Maths per day
- Some subjects will set knowledge homework to be completed using websites/apps (Maths and Science)
- Tutors will check Organisers every Monday/Tuesday in tutor time
- Quizzing on the content of KOs on a weekly basis during lessons
- Teachers will check effort in quizzes on a weekly basis