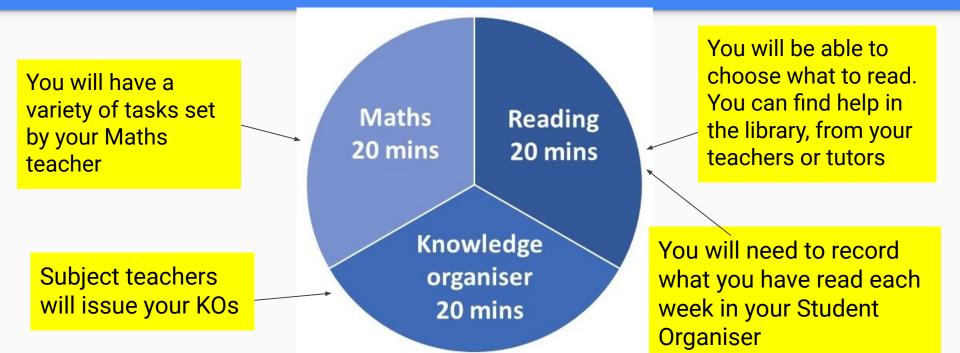

#### BLGC Homework Overview - KS3

In Year 7, you will be expected to complete daily homework activities to support your learning. As a minimum, you will engage in 20 minutes of Maths (set by your Maths teacher), 20 minutes of reading (your choice) and approximately 20 minutes of subject-based knowledge work. The subject homework will typically be:

| Subject                                              | Brief details of typical tasks                                                                                                                                                                                                                                                                                                            | How to show evidence                                                                                                                                                                    |
|------------------------------------------------------|-------------------------------------------------------------------------------------------------------------------------------------------------------------------------------------------------------------------------------------------------------------------------------------------------------------------------------------------|-----------------------------------------------------------------------------------------------------------------------------------------------------------------------------------------|
| French<br>/German/<br>Spanish                        | Knowledge organiser/Universals self-testing. Practising spellings including writing short paragraphs. Revising for assessments each half term in one the four key skill areas (Listening/Speaking/Reading and Writing)                                                                                                                    | Self-testing in student organiser followed up<br>by weekly class quiz on sections of the<br>Knowledge Organiser.                                                                        |
| ADT (Art,<br>Graphics,<br>Textiles, Food,<br>Design) | Knowledge Organiser/Self Testing homework given. This focuses on keywords and knowledge as well as step by steps for processes.  Students in ADT rotation subjects will also be given a task to complete and this is due to the students not being in each specialism for long. This homework will feed into the students' units of work. | Self-testing in student organiser followed up<br>by weekly class quiz on sections of the<br>Knowledge Organiser.<br>Quizzes in lessons.<br>Producing the homework task for lesson time. |
| Geography /<br>RE                                    | Knowledge organiser and self testing homework given per unit. Students' homework will have a focus on the key terms and ideas that link to the unit of work being studied. Task will be short manageable chunks.                                                                                                                          | Students will complete the homework and self testing in a small booklet provided by the class teacher. A copy will also be placed on the google classroom.                              |