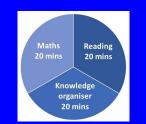

#### BLGC Homework Overview - KS3

In Year 7, you will be expected to complete daily homework activities to support your learning. As a minimum, you will engage in 20 minutes of Maths (set by your Maths teacher), 20 minutes of reading (your choice) and approximately 20 minutes of subject-based knowledge work. The subject homework will typically be: