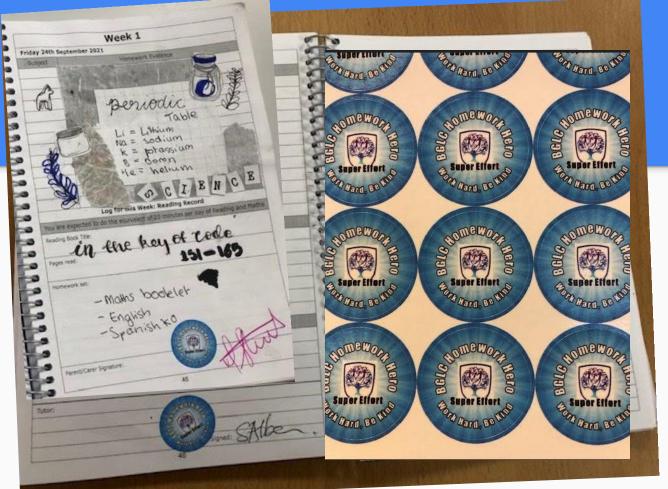

# Reward first culture:

Achievement Points

Homework Hero stickers

Parents must sign each week

AACCU T Homework Evidence Monday 6th September 2021 inner core- the centere of Subject early of is a solid REFERRAN ouler ware this court the iner \* ledonic cair and is made of matter moreomet lock. cruck - this is the order being Tuesday 7th September 2021 3 quelle house est -11? - what time is it? 3 Subject Il est ... hours - it is .. oklak French a ... heure = at ... o'dock 3 3 ... heures de quart of qualu part 3 ... heurs mains le quest a qualer to et device maille halp part midi miday miquit midright