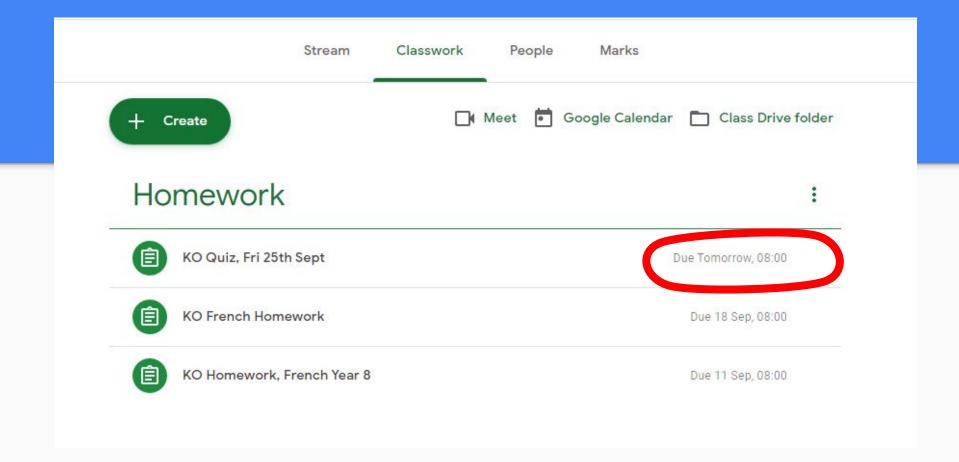

# Knowledge Organiser Homework

How do I access my Knowledge Organisers?

Stream

People

Marks

#### Upcoming

Due tomorrow 08:00 - KO Quiz, Fri 25th ...

View all

Share something with your class...

Ê

Bugh posted a new assignment: KO Quiz, Fri 25th Sept

Chris Bugh posted a new assignment: KO French Homework
11 Sep