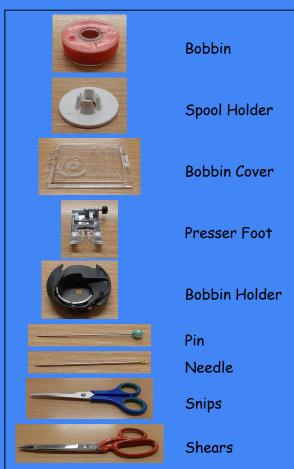

## ADT Textiles Term 1/2/3

## What are they?

A seam is a line where two pieces of fabric are sewn together in a garment or other article.

A **hem** is the edge of a piece of cloth or clothing which has been turned under and sewn.

**Appliqué** is ornamental needlework in which pieces of fabric are sewn or stuck on to a larger piece to form a picture or pattern.

A **seam allowance** is the area between the edge and the stitching line on two (or more) pieces of material being stitched together.

#### Golden Rules

The seam allowance is 15mm

When stitching fabric together using a seam you put the right (nice) sides of the fabric together

When stitching a seam you always use a straight stitch (stitch 01)