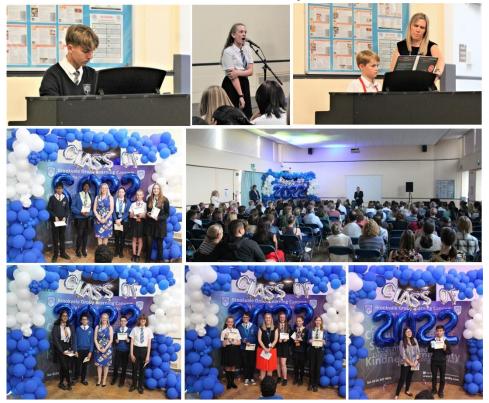

## 24 June 2022

Dear Parent/Carer,

Good afternoon and welcome to this week's Parent Bulletin. Please find below important campus information relating to our students.



Year 11 Leavers' events - Monday 20th June 2022



Years 7, 8, 9 & 10 ACE Awards Evening - Tuesday 21st June 2022



## BROOKVALE GROBY LEARNING CAMPUS Valuing Everyone, Achieving Excellence Weekly Parent Bulletin

## Lost Property and Uniform Donations

If your child has lost items this term, please advise them to check at Reception. We have lots of unnamed items that will be donated if they remain unclaimed by the end of term. Here is a selection:



Donations of outgrown, or no longer needed, uniform are very welcome - please pass to Reception.

| Lanyards - Students will retain their current coloured lanyard as they progress to the next year group |
|--------------------------------------------------------------------------------------------------------|
| so please do not dispose of them as we charge for replacements.