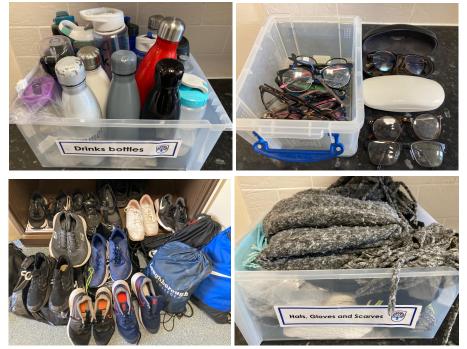

## Lost Property and Uniform Donations

If your child has lost items this term, please advise them to check at Reception. We have lots of unnamed items that will be donated if they remain unclaimed by the end of term. Here is a selection:

Donations of outgrown, or no longer needed, uniform are very welcome - please pass to Reception.

| Lanyards - Students will retain their current coloured lanyard as they progress to the next year group |
|--------------------------------------------------------------------------------------------------------|
| so please do not dispose of them as we charge for replacements.                                        |
|                                                                                                        |