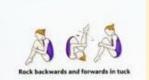

# 'Rock in Tuck' & 'Rock to Stand'

Can you do 5 'Rock in Tuck' holding onto your knees?

## Challenge!

Do 3 'Rock in Tuck' without holding onto your knees!