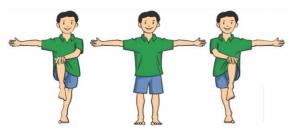

#### **Knee touches**

Can you touch your hand to opposite knee? How quickly can you swap sides?

Can you keep going for **30** seconds?

How many touches can you do in 10 seconds?

Monday [ ] Tuesday [ ] Wednesday [ ]
Thursday [ ] Friday [ ]